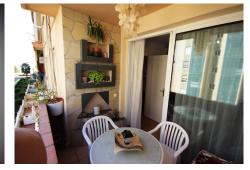

## R4881787 ♥ Málaga Centro REF# R4881787 289.000 €

| BEDS | BATHS | BUILT | TERRACE |
|------|-------|-------|---------|
| 3    | 1     | 65 m² | 8 m²    |

APARTMENT FOR SALE IN MALAGA, JUST 50 METERS FROM THE BEACH This charming 3-bedroom apartment, located on the third floor with elevator access, offers comfort and an unbeatable location. Enjoy partial sea views from the terrace and bright spaces in excellent condition. Key Features: - Jacuzzi with hydromassage and air conditioning (hot/cold). - Laminate flooring throughout and Climalit aluminum windows. - Spacious, fully equipped kitchen with dining area. - Built-in wardrobes for maximizing space. - Accessibility for people with reduced mobility, with an elevator ramp. Prime Location: Nestled in an area rich with amenities: banks, supermarkets, schools, sports centers (Go Fit), and the popular Antonio Banderas promenade, where you can enjoy the beach, restaurants, and beachfront bars. Málaga city center is just a 10-15 minute walk away, with excellent public transport connections just 5 minutes away (bus and metro stops). Ideal for both personal living or as an investment with great rental potential for both short- and long-term stays. Don't miss this opportunity! For more information or to schedule a visit, contact us in advance.