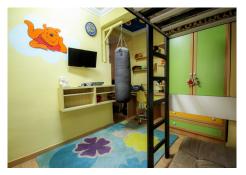

## R4881787 ♥ Málaga Centro REF# R4881787 289.000 €

| BEDS | BATHS | BUILT | TERRACE |
|------|-------|-------|---------|
| 3    | 1     | 65 m² | 8 m²    |

APARTMENT FOR SALE IN MALAGA, JUST 50 METERS FROM THE BEACH This charming 3-bedroom apartment, located on the third floor with elevator access, offers comfort and an unbeatable location. Enjoy partial sea views from the terrace and bright spaces in excellent condition. Key Features: - Jacuzzi with hydromassage and air conditioning (hot/cold). - Laminate flooring throughout and Climalit aluminum windows. - Spacious, fully equipped kitchen with dining area. - Built-in wardrobes for maximizing space. - Accessibility for people with reduced mobility, with an elevator ramp. Prime Location: Nestled in an area rich with amenities: banks, supermarkets, schools, sports centers (Go Fit), and the popular Antonio Banderas promenade, where you can enjoy the beach, restaurants, and beachfront bars. Málaga city center is just a 10-15 minute walk away, with excellent public transport connections just 5 minutes away (bus and metro stops). Ideal for both personal living or as an investment with great rental potential for both short- and long-term stays. Don't miss this opportunity! For more information or to schedule a visit, contact us in advance.