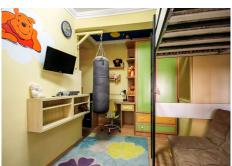

## R4881787 ♥ Málaga Centro REF# R4881787 289.000 €

| BEDS | BATHS | BUILT | TERRACE |
|------|-------|-------|---------|
| 3    | 1     | 65 m² | 8 m²    |

APARTMENT FOR SALE IN MALAGA, JUST 50 METERS FROM THE BEACH This charming 3-bedroom apartment, located on the third floor with elevator access, offers comfort and an unbeatable location. Enjoy partial sea views from the terrace and bright spaces in excellent condition. Key Features: - Jacuzzi with hydromassage and air conditioning (hot/cold). - Laminate flooring throughout and Climalit aluminum windows. - Spacious, fully equipped kitchen with dining area. - Built-in wardrobes for maximizing space. - Accessibility for people with reduced mobility, with an elevator ramp. Prime Location: Nestled in an area rich with amenities: banks, supermarkets, schools, sports centers (Go Fit), and the popular Antonio Banderas promenade, where you can enjoy the beach, restaurants, and beachfront bars. Málaga city center is just a 10-15 minute walk away, with excellent public transport connections just 5 minutes away (bus and metro stops). Ideal for both personal living or as an investment with great rental potential for both short- and long-term stays. Don't miss this opportunity! For more information or to schedule a visit, contact us in advance.