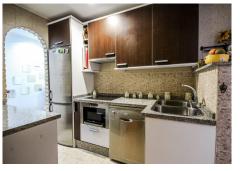

## R4881787 ♥ Málaga Centro REF# R4881787 289.000 €

| BEDS | BATHS | BUILT | TERRACE |
|------|-------|-------|---------|
| 3    | 1     | 65 m² | 8 m²    |

APARTMENT FOR SALE IN MALAGA, JUST 50 METERS FROM THE BEACH This charming 3-bedroom apartment, located on the third floor with elevator access, offers comfort and an unbeatable location. Enjoy partial sea views from the terrace and bright spaces in excellent condition. Key Features: - Jacuzzi with hydromassage and air conditioning (hot/cold). - Laminate flooring throughout and Climalit aluminum windows. - Spacious, fully equipped kitchen with dining area. - Built-in wardrobes for maximizing space. - Accessibility for people with reduced mobility, with an elevator ramp. Prime Location: Nestled in an area rich with amenities: banks, supermarkets, schools, sports centers (Go Fit), and the popular Antonio Banderas promenade, where you can enjoy the beach, restaurants, and beachfront bars. Málaga city center is just a 10-15 minute walk away, with excellent public transport connections just 5 minutes away (bus and metro stops). Ideal for both personal living or as an investment with great rental potential for both short- and long-term stays. Don't miss this opportunity! For more information or to schedule a visit, contact us in advance.