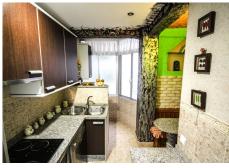

## R4881787 ♥ Málaga Centro REF# R4881787 289.000 €

| BEDS | BATHS | BUILT | TERRACE |
|------|-------|-------|---------|
| 3    | 1     | 65 m² | 8 m²    |

APARTMENT FOR SALE IN MALAGA, JUST 50 METERS FROM THE BEACH This charming 3-bedroom apartment, located on the third floor with elevator access, offers comfort and an unbeatable location. Enjoy partial sea views from the terrace and bright spaces in excellent condition. Key Features: - Jacuzzi with hydromassage and air conditioning (hot/cold). - Laminate flooring throughout and Climalit aluminum windows. - Spacious, fully equipped kitchen with dining area. - Built-in wardrobes for maximizing space. - Accessibility for people with reduced mobility, with an elevator ramp. Prime Location: Nestled in an area rich with amenities: banks, supermarkets, schools, sports centers (Go Fit), and the popular Antonio Banderas promenade, where you can enjoy the beach, restaurants, and beachfront bars. Málaga city center is just a 10-15 minute walk away, with excellent public transport connections just 5 minutes away (bus and metro stops). Ideal for both personal living or as an investment with great rental potential for both short- and long-term stays. Don't miss this opportunity! For more information or to schedule a visit, contact us in advance.