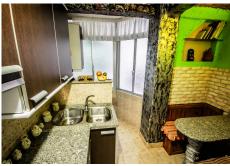

## R4881787 ♥ Málaga Centro REF# R4881787 289.000 €

| BEDS | BATHS | BUILT | TERRACE |
|------|-------|-------|---------|
| 3    | 1     | 65 m² | 8 m²    |

APARTMENT FOR SALE IN MALAGA, JUST 50 METERS FROM THE BEACH This charming 3-bedroom apartment, located on the third floor with elevator access, offers comfort and an unbeatable location. Enjoy partial sea views from the terrace and bright spaces in excellent condition. Key Features: - Jacuzzi with hydromassage and air conditioning (hot/cold). - Laminate flooring throughout and Climalit aluminum windows. - Spacious, fully equipped kitchen with dining area. - Built-in wardrobes for maximizing space. - Accessibility for people with reduced mobility, with an elevator ramp. Prime Location: Nestled in an area rich with amenities: banks, supermarkets, schools, sports centers (Go Fit), and the popular Antonio Banderas promenade, where you can enjoy the beach, restaurants, and beachfront bars. Málaga city center is just a 10-15 minute walk away, with excellent public transport connections just 5 minutes away (bus and metro stops). Ideal for both personal living or as an investment with great rental potential for both short- and long-term stays. Don't miss this opportunity! For more information or to schedule a visit, contact us in advance.