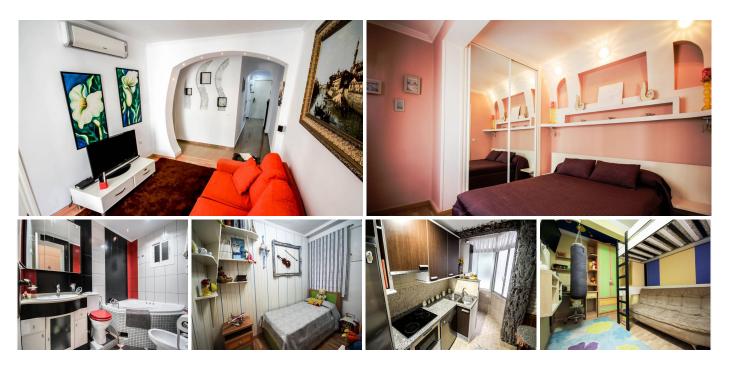

## R4881787 ♥ Málaga Centro REF# R4881787 289.000 €

| BEDS | BATHS | BUILT | TERRACE |
|------|-------|-------|---------|
| 3    | 1     | 65 m² | 8 m²    |

APARTMENT FOR SALE IN MALAGA, JUST 50 METERS FROM THE BEACH This charming 3-bedroom apartment, located on the third floor with elevator access, offers comfort and an unbeatable location. Enjoy partial sea views from the terrace and bright spaces in excellent condition. Key Features: - Jacuzzi with hydromassage and air conditioning (hot/cold). - Laminate flooring throughout and Climalit aluminum windows. - Spacious, fully equipped kitchen with dining area. - Built-in wardrobes for maximizing space. - Accessibility for people with reduced mobility, with an elevator ramp. Prime Location: Nestled in an area rich with amenities: banks, supermarkets, schools, sports centers (Go Fit), and the popular Antonio Banderas promenade, where you can enjoy the beach, restaurants, and beachfront bars. Málaga city center is just a 10-15 minute walk away, with excellent public transport connections just 5 minutes away (bus and metro stops). Ideal for both personal living or as an investment with great rental potential for both short- and long-term stays. Don't miss this opportunity! For more information or to schedule a visit, contact us in advance.