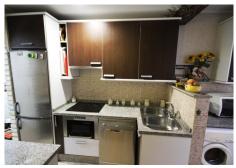

## R4881787 ♥ Málaga Centro REF# R4881787 289.000 €

| BEDS | BATHS | BUILT | TERRACE |
|------|-------|-------|---------|
| 3    | 1     | 65 m² | 8 m²    |

APARTMENT FOR SALE IN MALAGA, JUST 50 METERS FROM THE BEACH This charming 3-bedroom apartment, located on the third floor with elevator access, offers comfort and an unbeatable location. Enjoy partial sea views from the terrace and bright spaces in excellent condition. Key Features: - Jacuzzi with hydromassage and air conditioning (hot/cold). - Laminate flooring throughout and Climalit aluminum windows. - Spacious, fully equipped kitchen with dining area. - Built-in wardrobes for maximizing space. - Accessibility for people with reduced mobility, with an elevator ramp. Prime Location: Nestled in an area rich with amenities: banks, supermarkets, schools, sports centers (Go Fit), and the popular Antonio Banderas promenade, where you can enjoy the beach, restaurants, and beachfront bars. Málaga city center is just a 10-15 minute walk away, with excellent public transport connections just 5 minutes away (bus and metro stops). Ideal for both personal living or as an investment with great rental potential for both short- and long-term stays. Don't miss this opportunity! For more information or to schedule a visit, contact us in advance.