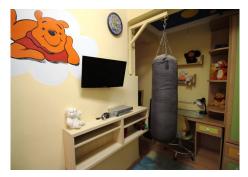

## R4881787 ♥ Málaga Centro REF# R4881787 289.000 €

| BEDS | BATHS | BUILT | TERRACE |
|------|-------|-------|---------|
| 3    | 1     | 65 m² | 8 m²    |

APARTMENT FOR SALE IN MALAGA, JUST 50 METERS FROM THE BEACH This charming 3-bedroom apartment, located on the third floor with elevator access, offers comfort and an unbeatable location. Enjoy partial sea views from the terrace and bright spaces in excellent condition. Key Features: - Jacuzzi with hydromassage and air conditioning (hot/cold). - Laminate flooring throughout and Climalit aluminum windows. - Spacious, fully equipped kitchen with dining area. - Built-in wardrobes for maximizing space. - Accessibility for people with reduced mobility, with an elevator ramp. Prime Location: Nestled in an area rich with amenities: banks, supermarkets, schools, sports centers (Go Fit), and the popular Antonio Banderas promenade, where you can enjoy the beach, restaurants, and beachfront bars. Málaga city center is just a 10-15 minute walk away, with excellent public transport connections just 5 minutes away (bus and metro stops). Ideal for both personal living or as an investment with great rental potential for both short- and long-term stays. Don't miss this opportunity! For more information or to schedule a visit, contact us in advance.