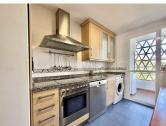

This apartment has two bedrooms, one en-suite. The living room is quite spacious, bright and has access to a big terrace where you can enjoy the unforgettable dawns and panoramic views, mountain and sea. Kitchen is fully furnished and equipped with all appliances and a laundry area The property features marble flooring, air conditioning hot/cold, built-in wardrobes. It is included an underground parking space and a storage room.