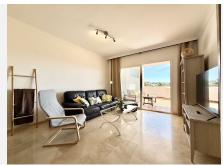

This apartment has two bedrooms, one en-suite. The living room is quite spacious, bright and has access to a big terrace where you can enjoy the unforgettable dawns and panoramic views, mountain and sea. Kitchen is fully furnished and equipped with all appliances and a laundry area The property features marble flooring, air conditioning hot/cold, built-in wardrobes. It is included an underground parking space and a storage room.