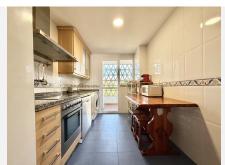

This apartment has two bedrooms, one en-suite. The living room is quite spacious, bright and has access to a big terrace where you can enjoy the unforgettable dawns and panoramic views, mountain and sea. Kitchen is fully furnished and equipped with all appliances and a laundry area The property features marble flooring, air conditioning hot/cold, built-in wardrobes. It is included an underground parking space and a storage room.