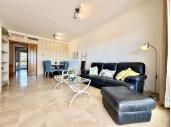

This apartment has two bedrooms, one en-suite. The living room is quite spacious, bright and has access to a big terrace where you can enjoy the unforgettable dawns and panoramic views, mountain and sea. Kitchen is fully furnished and equipped with all appliances and a laundry area The property features marble flooring, air conditioning hot/cold, built-in wardrobes. It is included an underground parking space and a storage room.