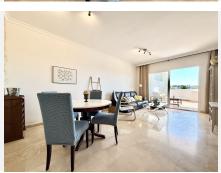

This apartment has two bedrooms, one en-suite. The living room is quite spacious, bright and has access to a big terrace where you can enjoy the unforgettable dawns and panoramic views, mountain and sea. Kitchen is fully furnished and equipped with all appliances and a laundry area The property features marble flooring, air conditioning hot/cold, built-in wardrobes. It is included an underground parking space and a storage room.