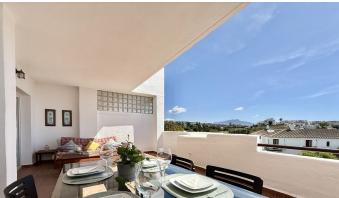

This apartment has two bedrooms, one en-suite. The living room is quite spacious, bright and has access to a big terrace where you can enjoy the unforgettable dawns and panoramic views, mountain and sea. Kitchen is fully furnished and equipped with all appliances and a laundry area The property features marble flooring, air conditioning hot/cold, built-in wardrobes. It is included an underground parking space and a storage room.