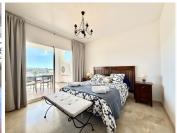

This apartment has two bedrooms, one en-suite. The living room is quite spacious, bright and has access to a big terrace where you can enjoy the unforgettable dawns and panoramic views, mountain and sea. Kitchen is fully furnished and equipped with all appliances and a laundry area The property features marble flooring, air conditioning hot/cold, built-in wardrobes. It is included an underground parking space and a storage room.