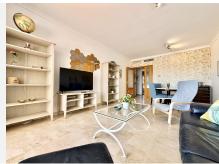

This apartment has two bedrooms, one en-suite. The living room is quite spacious, bright and has access to a big terrace where you can enjoy the unforgettable dawns and panoramic views, mountain and sea. Kitchen is fully furnished and equipped with all appliances and a laundry area The property features marble flooring, air conditioning hot/cold, built-in wardrobes. It is included an underground parking space and a storage room.