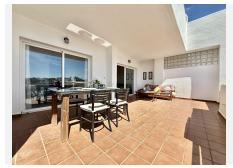

This apartment has two bedrooms, one en-suite. The living room is quite spacious, bright and has access to a big terrace where you can enjoy the unforgettable dawns and panoramic views, mountain and sea. Kitchen is fully furnished and equipped with all appliances and a laundry area The property features marble flooring, air conditioning hot/cold, built-in wardrobes. It is included an underground parking space and a storage room.