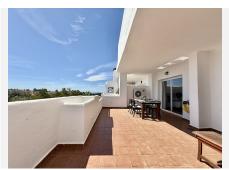

## LA RESINA - SELWO AREA

Bright and well-maintained apartment with panoramic views located in Selwo area, a few minutes drive to the beach, popular beach restaurants such as Sonora or Trocadero Estepona. Walking distance to La Resina Golf Club. 10 minutes drive to Estepona and Puerto Banus.

This apartment has two bedrooms, one en-suite. The living room is quite spacious, bright and has access to a big terrace where you can enjoy the unforgettable dawns and panoramic views, mountain and sea. Kitchen is fully furnished and equipped with all appliances and a laundry area The property features marble flooring, air conditioning hot/cold, built-in wardrobes. It is included an underground parking space and a storage room.