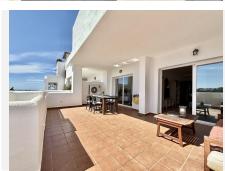

This apartment has two bedrooms, one en-suite. The living room is quite spacious, bright and has access to a big terrace where you can enjoy the unforgettable dawns and panoramic views, mountain and sea. Kitchen is fully furnished and equipped with all appliances and a laundry area The property features marble flooring, air conditioning hot/cold, built-in wardrobes. It is included an underground parking space and a storage room.