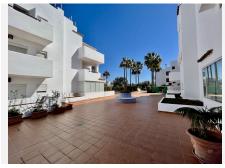

This apartment has two bedrooms, one en-suite. The living room is quite spacious, bright and has access to a big terrace where you can enjoy the unforgettable dawns and panoramic views, mountain and sea. Kitchen is fully furnished and equipped with all appliances and a laundry area The property features marble flooring, air conditioning hot/cold, built-in wardrobes. It is included an underground parking space and a storage room.

The complex offers two swimming pools and a huge manicured tropical garden, gated to guarantee the safety and tranquility of its owners, you can use the gym which is in the complex and fully equipped. It is also located La Resina Golf Club course just minutes walking distance. Very quiet area and residential +34 951 123 083 | +44 (0)330 179 8687 | info@idiliqestates.com Local 28, Edificio D, Centro de Negocios Puerta de Banús, N-340, Km 175, 29660 Nueva Andlaucia