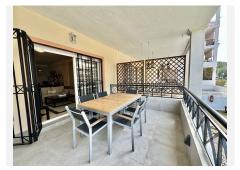

## R4677070 ♥ Nueva Andalucía REF# R4677070 374.000 €

| BEDS | BATHS | BUILT  | TERRACE |
|------|-------|--------|---------|
| 2    | 2     | 140 m² | 15 m²   |

Spectacular south facing apartment, located in the heart of Nueva Andalucía, just a few minutes from the famous Puerto Banús, as well as the popular city of Marbella. This spacious property has 2 bedrooms and 2 bathrooms, of which the master bedroom has an ensuite bathroom. Upon entering the apartment, on the left we find a fully fitted kitchen, an elegant design accompanies us to the spacious living-dining room with a fireplace. The living room gives access to the large, sunny and completely renovated terrace, offering a comfortable seating area and barbecue. The two bedrooms are spacious and bright, with large closets, the main one offers an ensuite bathroom, while the second one can be used both as a guest bedroom, as a children's room or as an office. The property has a new air conditioning machine, hot and cold, marble floors and appliances. The property is sold fully furnished. A garage space and a storage room are also included in the sale price. Located in a well-known urbanization in Nueva Andalucía, on the first line of golf, which has a swimming pool, tropical gardens and a lake that provide a relaxed environment to enjoy the sun and the outdoors. Composed of 7 buildings and due to its magnificent location, just a 10-minute walk away you can find all the necessary services, restaurants, supermarkets, banks, etc. 5 minutes by car from Puerto Banús and 15 minutes from the center of Marbella. A unique opportunity that deserves to be visited!