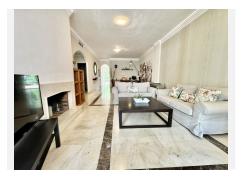

## R4677070 ♥ Nueva Andalucía REF# R4677070 374.000 €

| BEDS | BATHS | BUILT  | TERRACE |
|------|-------|--------|---------|
| 2    | 2     | 140 m² | 15 m²   |

Spectacular south facing apartment, located in the heart of Nueva Andalucía, just a few minutes from the famous Puerto Banús, as well as the popular city of Marbella. This spacious property has 2 bedrooms and 2 bathrooms, of which the master bedroom has an ensuite bathroom. Upon entering the apartment, on the left we find a fully fitted kitchen, an elegant design accompanies us to the spacious living-dining room with a fireplace. The living room gives access to the large, sunny and completely renovated terrace, offering a comfortable seating area and barbecue. The two bedrooms are spacious and bright, with large closets, the main one offers an ensuite bathroom, while the second one can be used both as a guest bedroom, as a children's room or as an office. The property has a new air conditioning machine, hot and cold, marble floors and appliances. The property is sold fully furnished. A garage space and a storage room are also included in the sale price. Located in a well-known urbanization in Nueva Andalucía, on the first line of golf, which has a swimming pool, tropical gardens and a lake that provide a relaxed environment to enjoy the sun and the outdoors. Composed of 7 buildings and due to its magnificent location, just a 10-minute walk away you can find all the necessary services, restaurants, supermarkets, banks, etc. 5 minutes by car from Puerto Banús and 15 minutes from the center of Marbella. A unique opportunity that deserves to be visited!