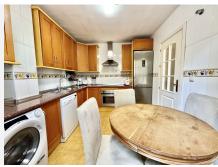

## R4677070 ♥ Nueva Andalucía REF# R4677070 374.000 €

| BEDS | BATHS | BUILT  | TERRACE |
|------|-------|--------|---------|
| 2    | 2     | 140 m² | 15 m²   |

Spectacular south facing apartment, located in the heart of Nueva Andalucía, just a few minutes from the famous Puerto Banús, as well as the popular city of Marbella. This spacious property has 2 bedrooms and 2 bathrooms, of which the master bedroom has an ensuite bathroom. Upon entering the apartment, on the left we find a fully fitted kitchen, an elegant design accompanies us to the spacious living-dining room with a fireplace. The living room gives access to the large, sunny and completely renovated terrace, offering a comfortable seating area and barbecue. The two bedrooms are spacious and bright, with large closets, the main one offers an ensuite bathroom, while the second one can be used both as a guest bedroom, as a children's room or as an office. The property has a new air conditioning machine, hot and cold, marble floors and appliances. The property is sold fully furnished. A garage space and a storage room are also included in the sale price. Located in a well-known urbanization in Nueva Andalucía, on the first line of golf, which has a swimming pool, tropical gardens and a lake that provide a relaxed environment to enjoy the sun and the outdoors. Composed of 7 buildings and due to its magnificent location, just a 10-minute walk away you can find all the necessary services, restaurants, supermarkets, banks, etc. 5 minutes by car from Puerto Banús and 15 minutes from the center of Marbella. A unique opportunity that deserves to be visited!