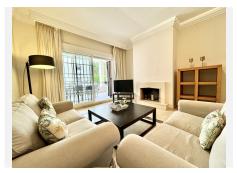

## R4677070 ♥ Nueva Andalucía REF# R4677070 374.000 €

| BEDS | BATHS | BUILT  | TERRACE |
|------|-------|--------|---------|
| 2    | 2     | 140 m² | 15 m²   |

Spectacular south facing apartment, located in the heart of Nueva Andalucía, just a few minutes from the famous Puerto Banús, as well as the popular city of Marbella. This spacious property has 2 bedrooms and 2 bathrooms, of which the master bedroom has an ensuite bathroom. Upon entering the apartment, on the left we find a fully fitted kitchen, an elegant design accompanies us to the spacious living-dining room with a fireplace. The living room gives access to the large, sunny and completely renovated terrace, offering a comfortable seating area and barbecue. The two bedrooms are spacious and bright, with large closets, the main one offers an ensuite bathroom, while the second one can be used both as a guest bedroom, as a children's room or as an office. The property has a new air conditioning machine, hot and cold, marble floors and appliances. The property is sold fully furnished. A garage space and a storage room are also included in the sale price. Located in a well-known urbanization in Nueva Andalucía, on the first line of golf, which has a swimming pool, tropical gardens and a lake that provide a relaxed environment to enjoy the sun and the outdoors. Composed of 7 buildings and due to its magnificent location, just a 10-minute walk away you can find all the necessary services, restaurants, supermarkets, banks, etc. 5 minutes by car from Puerto Banús and 15 minutes from the center of Marbella. A unique opportunity that deserves to be visited!