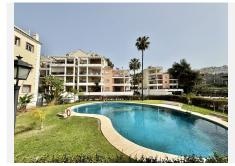

## R4677070 ♥ Nueva Andalucía REF# R4677070 374.000 €

| BEDS | BATHS | BUILT  | TERRACE |
|------|-------|--------|---------|
| 2    | 2     | 140 m² | 15 m²   |

Spectacular south facing apartment, located in the heart of Nueva Andalucía, just a few minutes from the famous Puerto Banús, as well as the popular city of Marbella. This spacious property has 2 bedrooms and 2 bathrooms, of which the master bedroom has an ensuite bathroom. Upon entering the apartment, on the left we find a fully fitted kitchen, an elegant design accompanies us to the spacious living-dining room with a fireplace. The living room gives access to the large, sunny and completely renovated terrace, offering a comfortable seating area and barbecue. The two bedrooms are spacious and bright, with large closets, the main one offers an ensuite bathroom, while the second one can be used both as a guest bedroom, as a children's room or as an office. The property has a new air conditioning machine, hot and cold, marble floors and appliances. The property is sold fully furnished. A garage space and a storage room are also included in the sale price. Located in a well-known urbanization in Nueva Andalucía, on the first line of golf, which has a swimming pool, tropical gardens and a lake that provide a relaxed environment to enjoy the sun and the outdoors. Composed of 7 buildings and due to its magnificent location, just a 10-minute walk away you can find all the necessary services, restaurants, supermarkets, banks, etc. 5 minutes by car from Puerto Banús and 15 minutes from the center of Marbella. A unique opportunity that deserves to be visited!