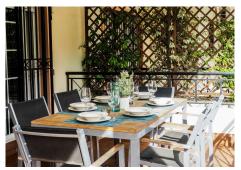

## R4677070 ♥ Nueva Andalucía REF# R4677070 374.000 €

| BEDS | BATHS | BUILT  | TERRACE |
|------|-------|--------|---------|
| 2    | 2     | 140 m² | 15 m²   |

Spectacular south facing apartment, located in the heart of Nueva Andalucía, just a few minutes from the famous Puerto Banús, as well as the popular city of Marbella. This spacious property has 2 bedrooms and 2 bathrooms, of which the master bedroom has an ensuite bathroom. Upon entering the apartment, on the left we find a fully fitted kitchen, an elegant design accompanies us to the spacious living-dining room with a fireplace. The living room gives access to the large, sunny and completely renovated terrace, offering a comfortable seating area and barbecue. The two bedrooms are spacious and bright, with large closets, the main one offers an ensuite bathroom, while the second one can be used both as a guest bedroom, as a children's room or as an office. The property has a new air conditioning machine, hot and cold, marble floors and appliances. The property is sold fully furnished. A garage space and a storage room are also included in the sale price. Located in a well-known urbanization in Nueva Andalucía, on the first line of golf, which has a swimming pool, tropical gardens and a lake that provide a relaxed environment to enjoy the sun and the outdoors. Composed of 7 buildings and due to its magnificent location, just a 10-minute walk away you can find all the necessary services, restaurants, supermarkets, banks, etc. 5 minutes by car from Puerto Banús and 15 minutes from the center of Marbella. A unique opportunity that deserves to be visited!