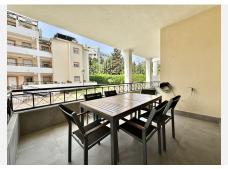

## R4677070 ♥ Nueva Andalucía REF# R4677070 374.000 €

| BEDS | BATHS | BUILT  | TERRACE |
|------|-------|--------|---------|
| 2    | 2     | 140 m² | 15 m²   |

Spectacular south facing apartment, located in the heart of Nueva Andalucía, just a few minutes from the famous Puerto Banús, as well as the popular city of Marbella. This spacious property has 2 bedrooms and 2 bathrooms, of which the master bedroom has an ensuite bathroom. Upon entering the apartment, on the left we find a fully fitted kitchen, an elegant design accompanies us to the spacious living-dining room with a fireplace. The living room gives access to the large, sunny and completely renovated terrace, offering a comfortable seating area and barbecue. The two bedrooms are spacious and bright, with large closets, the main one offers an ensuite bathroom, while the second one can be used both as a guest bedroom, as a children's room or as an office. The property has a new air conditioning machine, hot and cold, marble floors and appliances. The property is sold fully furnished. A garage space and a storage room are also included in the sale price. Located in a well-known urbanization in Nueva Andalucía, on the first line of golf, which has a swimming pool, tropical gardens and a lake that provide a relaxed environment to enjoy the sun and the outdoors. Composed of 7 buildings and due to its magnificent location, just a 10-minute walk away you can find all the necessary services, restaurants, supermarkets, banks, etc. 5 minutes by car from Puerto Banús and 15 minutes from the center of Marbella. A unique opportunity that deserves to be visited!