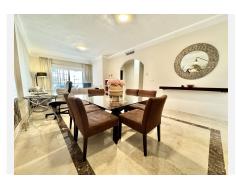

## R4677070 ♥ Nueva Andalucía REF# R4677070 374.000 €

| BEDS | BATHS | BUILT  | TERRACE |
|------|-------|--------|---------|
| 2    | 2     | 140 m² | 15 m²   |

Spectacular south facing apartment, located in the heart of Nueva Andalucía, just a few minutes from the famous Puerto Banús, as well as the popular city of Marbella. This spacious property has 2 bedrooms and 2 bathrooms, of which the master bedroom has an ensuite bathroom. Upon entering the apartment, on the left we find a fully fitted kitchen, an elegant design accompanies us to the spacious living-dining room with a fireplace. The living room gives access to the large, sunny and completely renovated terrace, offering a comfortable seating area and barbecue. The two bedrooms are spacious and bright, with large closets, the main one offers an ensuite bathroom, while the second one can be used both as a guest bedroom, as a children's room or as an office. The property has a new air conditioning machine, hot and cold, marble floors and appliances. The property is sold fully furnished. A garage space and a storage room are also included in the sale price. Located in a well-known urbanization in Nueva Andalucía, on the first line of golf, which has a swimming pool, tropical gardens and a lake that provide a relaxed environment to enjoy the sun and the outdoors. Composed of 7 buildings and due to its magnificent location, just a 10-minute walk away you can find all the necessary services, restaurants, supermarkets, banks, etc. 5 minutes by car from Puerto Banús and 15 minutes from the center of Marbella. A unique opportunity that deserves to be visited!