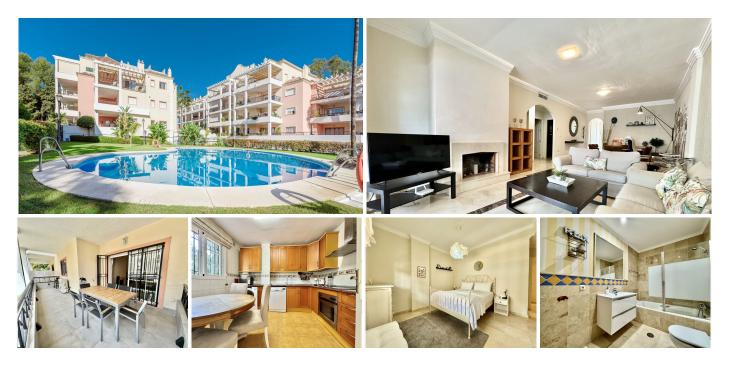

## R4677070 ♥ Nueva Andalucía REF# R4677070 374.000 €

| BEDS | BATHS | BUILT  | TERRACE |
|------|-------|--------|---------|
| 2    | 2     | 140 m² | 15 m²   |

Spectacular south facing apartment, located in the heart of Nueva Andalucía, just a few minutes from the famous Puerto Banús, as well as the popular city of Marbella. This spacious property has 2 bedrooms and 2 bathrooms, of which the master bedroom has an ensuite bathroom. Upon entering the apartment, on the left we find a fully fitted kitchen, an elegant design accompanies us to the spacious living-dining room with a fireplace. The living room gives access to the large, sunny and completely renovated terrace, offering a comfortable seating area and barbecue. The two bedrooms are spacious and bright, with large closets, the main one offers an ensuite bathroom, while the second one can be used both as a guest bedroom, as a children's room or as an office. The property has a new air conditioning machine, hot and cold, marble floors and appliances. The property is sold fully furnished. A garage space and a storage room are also included in the sale price. Located in a well-known urbanization in Nueva Andalucía, on the first line of golf, which has a swimming pool, tropical gardens and a lake that provide a relaxed environment to enjoy the sun and the outdoors. Composed of 7 buildings and due to its magnificent location, just a 10-minute walk away you can find all the necessary services, restaurants, supermarkets, banks, etc. 5 minutes by car from Puerto Banús and 15 minutes from the center of Marbella. A unique opportunity that deserves to be visited!