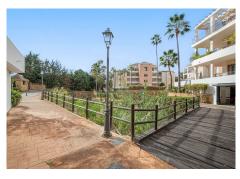

## R4677070 ♥ Nueva Andalucía REF# R4677070 374.000 €

| BEDS | BATHS | BUILT  | TERRACE |
|------|-------|--------|---------|
| 2    | 2     | 140 m² | 15 m²   |

Spectacular south facing apartment, located in the heart of Nueva Andalucía, just a few minutes from the famous Puerto Banús, as well as the popular city of Marbella. This spacious property has 2 bedrooms and 2 bathrooms, of which the master bedroom has an ensuite bathroom. Upon entering the apartment, on the left we find a fully fitted kitchen, an elegant design accompanies us to the spacious living-dining room with a fireplace. The living room gives access to the large, sunny and completely renovated terrace, offering a comfortable seating area and barbecue. The two bedrooms are spacious and bright, with large closets, the main one offers an ensuite bathroom, while the second one can be used both as a guest bedroom, as a children's room or as an office. The property has a new air conditioning machine, hot and cold, marble floors and appliances. The property is sold fully furnished. A garage space and a storage room are also included in the sale price. Located in a well-known urbanization in Nueva Andalucía, on the first line of golf, which has a swimming pool, tropical gardens and a lake that provide a relaxed environment to enjoy the sun and the outdoors. Composed of 7 buildings and due to its magnificent location, just a 10-minute walk away you can find all the necessary services, restaurants, supermarkets, banks, etc. 5 minutes by car from Puerto Banús and 15 minutes from the center of Marbella. A unique opportunity that deserves to be visited!