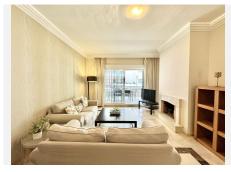

## R4677070 ♥ Nueva Andalucía REF# R4677070 374.000 €

| BEDS | BATHS | BUILT  | TERRACE |
|------|-------|--------|---------|
| 2    | 2     | 140 m² | 15 m²   |

Spectacular south facing apartment, located in the heart of Nueva Andalucía, just a few minutes from the famous Puerto Banús, as well as the popular city of Marbella. This spacious property has 2 bedrooms and 2 bathrooms, of which the master bedroom has an ensuite bathroom. Upon entering the apartment, on the left we find a fully fitted kitchen, an elegant design accompanies us to the spacious living-dining room with a fireplace. The living room gives access to the large, sunny and completely renovated terrace, offering a comfortable seating area and barbecue. The two bedrooms are spacious and bright, with large closets, the main one offers an ensuite bathroom, while the second one can be used both as a guest bedroom, as a children's room or as an office. The property has a new air conditioning machine, hot and cold, marble floors and appliances. The property is sold fully furnished. A garage space and a storage room are also included in the sale price. Located in a well-known urbanization in Nueva Andalucía, on the first line of golf, which has a swimming pool, tropical gardens and a lake that provide a relaxed environment to enjoy the sun and the outdoors. Composed of 7 buildings and due to its magnificent location, just a 10-minute walk away you can find all the necessary services, restaurants, supermarkets, banks, etc. 5 minutes by car from Puerto Banús and 15 minutes from the center of Marbella. A unique opportunity that deserves to be visited!