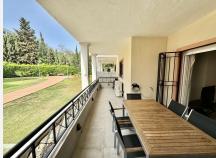

## R4677070 ♥ Nueva Andalucía REF# R4677070 374.000 €

| BEDS | BATHS | BUILT  | TERRACE |
|------|-------|--------|---------|
| 2    | 2     | 140 m² | 15 m²   |

Spectacular south facing apartment, located in the heart of Nueva Andalucía, just a few minutes from the famous Puerto Banús, as well as the popular city of Marbella. This spacious property has 2 bedrooms and 2 bathrooms, of which the master bedroom has an ensuite bathroom. Upon entering the apartment, on the left we find a fully fitted kitchen, an elegant design accompanies us to the spacious living-dining room with a fireplace. The living room gives access to the large, sunny and completely renovated terrace, offering a comfortable seating area and barbecue. The two bedrooms are spacious and bright, with large closets, the main one offers an ensuite bathroom, while the second one can be used both as a guest bedroom, as a children's room or as an office. The property has a new air conditioning machine, hot and cold, marble floors and appliances. The property is sold fully furnished. A garage space and a storage room are also included in the sale price. Located in a well-known urbanization in Nueva Andalucía, on the first line of golf, which has a swimming pool, tropical gardens and a lake that provide a relaxed environment to enjoy the sun and the outdoors. Composed of 7 buildings and due to its magnificent location, just a 10-minute walk away you can find all the necessary services, restaurants, supermarkets, banks, etc. 5 minutes by car from Puerto Banús and 15 minutes from the center of Marbella. A unique opportunity that deserves to be visited!