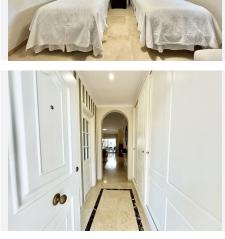

## R4677070 ♥ Nueva Andalucía REF# R4677070 374.000 €

| BEDS | BATHS | BUILT  | TERRACE |
|------|-------|--------|---------|
| 2    | 2     | 140 m² | 15 m²   |

Spectacular south facing apartment, located in the heart of Nueva Andalucía, just a few minutes from the famous Puerto Banús, as well as the popular city of Marbella. This spacious property has 2 bedrooms and 2 bathrooms, of which the master bedroom has an ensuite bathroom. Upon entering the apartment, on the left we find a fully fitted kitchen, an elegant design accompanies us to the spacious living-dining room with a fireplace. The living room gives access to the large, sunny and completely renovated terrace, offering a comfortable seating area and barbecue. The two bedrooms are spacious and bright, with large closets, the main one offers an ensuite bathroom, while the second one can be used both as a guest bedroom, as a children's room or as an office. The property has a new air conditioning machine, hot and cold, marble floors and appliances. The property is sold fully furnished. A garage space and a storage room are also included in the sale price. Located in a well-known urbanization in Nueva Andalucía, on the first line of golf, which has a swimming pool, tropical gardens and a lake that provide a relaxed environment to enjoy the sun and the outdoors. Composed of 7 buildings and due to its magnificent location, just a 10-minute walk away you can find all the necessary services, restaurants, supermarkets, banks, etc. 5 minutes by car from Puerto Banús and 15 minutes from the center of Marbella. A unique opportunity that deserves to be visited!