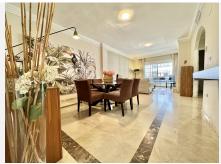

## R4677070 ♥ Nueva Andalucía REF# R4677070 374.000 €

| BEDS | BATHS | BUILT  | TERRACE |
|------|-------|--------|---------|
| 2    | 2     | 140 m² | 15 m²   |

Spectacular south facing apartment, located in the heart of Nueva Andalucía, just a few minutes from the famous Puerto Banús, as well as the popular city of Marbella. This spacious property has 2 bedrooms and 2 bathrooms, of which the master bedroom has an ensuite bathroom. Upon entering the apartment, on the left we find a fully fitted kitchen, an elegant design accompanies us to the spacious living-dining room with a fireplace. The living room gives access to the large, sunny and completely renovated terrace, offering a comfortable seating area and barbecue. The two bedrooms are spacious and bright, with large closets, the main one offers an ensuite bathroom, while the second one can be used both as a guest bedroom, as a children's room or as an office. The property has a new air conditioning machine, hot and cold, marble floors and appliances. The property is sold fully furnished. A garage space and a storage room are also included in the sale price. Located in a well-known urbanization in Nueva Andalucía, on the first line of golf, which has a swimming pool, tropical gardens and a lake that provide a relaxed environment to enjoy the sun and the outdoors. Composed of 7 buildings and due to its magnificent location, just a 10-minute walk away you can find all the necessary services, restaurants, supermarkets, banks, etc. 5 minutes by car from Puerto Banús and 15 minutes from the center of Marbella. A unique opportunity that deserves to be visited!