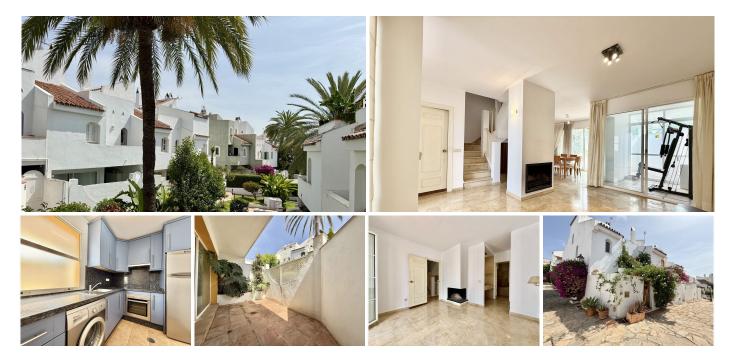

## INVESTMENT OPPORTUNITY! NUEVA ANDALUCIA, WALKING DISTANCE TO AMENITIES

Townhouse, located in Nueva Andalucía, is just a short walk from the beach in Puerto Banus and only a minute's drive from the shopping conveniences in Marbella. Situated in Altos del Rodeo, it offers exceptional potential, blending Marbella's classic Mediterranean style in a south and north facing property that is perfect for a full renovation. The property is also conveniently close to Puerto Banús, famous for its luxury boutiques and style-

The house comprises 170 m<sup>2</sup> of interior space, three terraces and two balconies in an area of 70 m<sup>2</sup>, the townhouse provides combination of privacy and space in such a coveted location. Upon entering the townhouse, you're welcomed by a terrace that leads to a very spacious living room. This level also includes a full kitchen, a guest toilet, and a backyard that connects to one of the community's pool, which is almost exclusively for the use of residents.

## IDILIQ ESTATES

The second floor features the master bedroom with an en-suite bathroom and a south-facing terrace. Two additional bedrooms, one with a large south-facing terrace, share a full bathroom with a shower. On the third floor, there's a roof terrace, offering the option to convert the space into a fourth bedroom if desired.