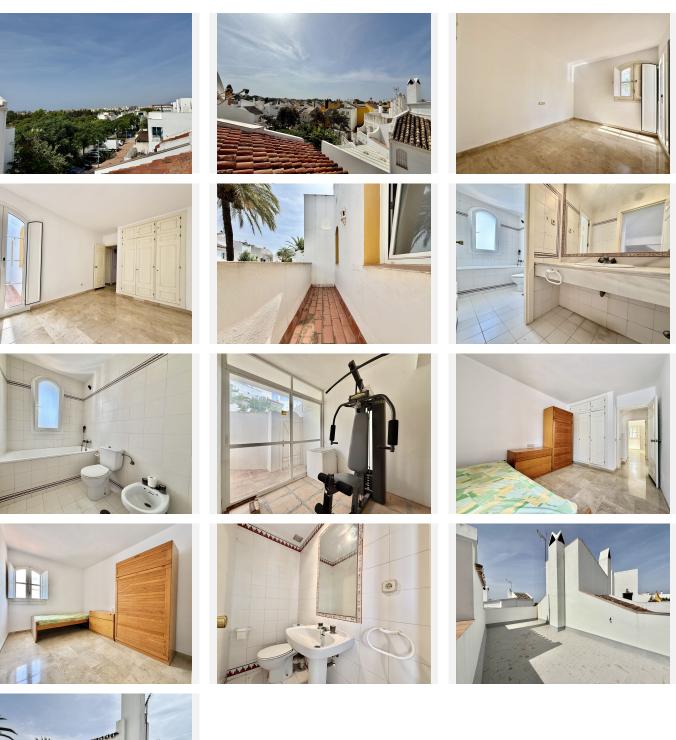

## IDILIQ ESTATES

The second floor features the master bedroom with an en-suite bathroom and a south-facing terrace. Two additional bedrooms, one with a large south-facing terrace, share a full bathroom with a shower. On the third floor, there's a roof terrace, offering the option to convert the space into a fourth bedroom if desired.