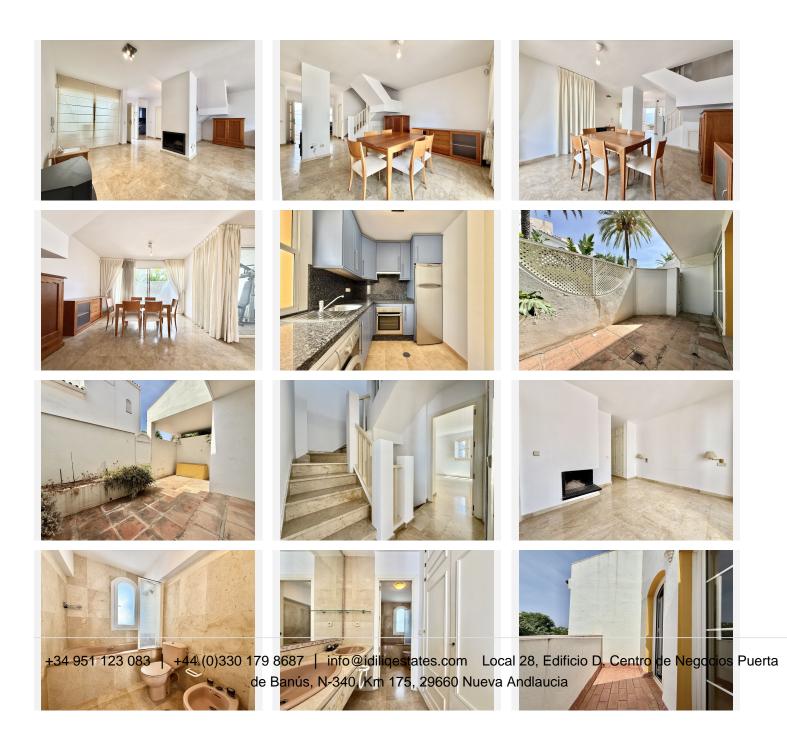

The house comprises 170 m<sup>2</sup> of interior space, three terraces and two balconies in an area of 70 m<sup>2</sup>, the townhouse provides combination of privacy and space in such a coveted location. Upon entering the townhouse, you're welcomed by a terrace that leads to a very spacious living room. This level also includes a full kitchen, a guest toilet, and a backyard that connects to one of the community's pool, which is almost exclusively for the use of residents.

## IDILIQ ESTATES

The second floor features the master bedroom with an en-suite bathroom and a south-facing terrace. Two additional bedrooms, one with a large south-facing terrace, share a full bathroom with a shower. On the third floor, there's a roof terrace, offering the option to convert the space into a fourth bedroom if desired.