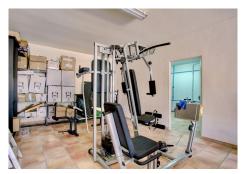

R4922950

Nueva Andalucía

REF# R4922950 2.050.000 €

| BEDS | BATHS | BUILT  | PLOT    | TERRACE |
|------|-------|--------|---------|---------|
| 4    | 4     | 470 m² | 1000 m² | 100 m²  |

A rare opportunity to own a stunning villa in the prestigious Las Brisas area of Marbella, offering breathtaking views of the iconic La Concha mountain. This elegant villa combines luxurious living with a prime location, making it an ideal choice for families, golfers, and those seeking a sophisticated lifestyle. Property Features: Bedrooms: 4 spacious bedrooms, including 2 with en-suite bathrooms. Bathrooms: 4 stylish and well-appointed bathrooms. Built Area: 470 m² of thoughtfully designed living space. Terrace: 100 m² of terraces perfect for outdoor entertaining. Plot: 1,000 m² of private gardens with lush greenery and fruit trees. Layout: Ground Floor: Gourmet kitchen designed for culinary enthusiasts. Bright living room with a cozy fireplace for comfortable gatherings. Elegant dining room for formal meals. Direct access to the terrace, pool, and expansive gardens. Upper Levels: Four bedrooms, including two en-suites, with premium finishes and views. Basement: Large garage accommodating three cars. Two storage rooms for added convenience. Laundry chute connecting all levels for ease. Outdoor Spaces: Private Pool: Perfect for refreshing dips and lounging. Terrace: Outdoor dining area for enjoying Marbella's year-round sunshine. Garden: Spacious and filled with fruit trees, creating a serene oasis. Location: The villa is ideally situated in the heart of Nueva Andalucía, surrounded by renowned golf courses and near the esteemed Aloha College. It is just minutes from the world-famous Puerto Banús, offering luxury shopping, beach clubs, fine dining,