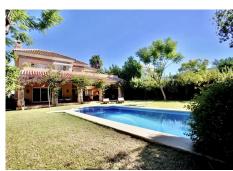

R4922950

Nueva Andalucía

REF# R4922950 2.050.000 €

| BEDS | BATHS | BUILT  | PLOT    | TERRACE |
|------|-------|--------|---------|---------|
| 4    | 4     | 470 m² | 1000 m² | 100 m²  |

A rare opportunity to own a stunning villa in the prestigious Las Brisas area of Marbella, offering breathtaking views of the iconic La Concha mountain. This elegant villa combines luxurious living with a prime location, making it an ideal choice for families, golfers, and those seeking a sophisticated lifestyle. Property Features: Bedrooms: 4 spacious bedrooms, including 2 with en-suite bathrooms. Bathrooms: 4 stylish and well-appointed bathrooms. Built Area: 470 m² of thoughtfully designed living space. Terrace: 100 m² of terraces perfect for outdoor entertaining. Plot: 1,000 m² of private gardens with lush greenery and fruit trees. Layout: Ground Floor: Gourmet kitchen designed for culinary enthusiasts. Bright living room with a cozy fireplace for comfortable gatherings. Elegant dining room for formal meals. Direct access to the terrace, pool, and expansive gardens. Upper Levels: Four bedrooms, including two en-suites, with premium finishes and views. Basement: Large garage accommodating three cars. Two storage rooms for added convenience. Laundry chute connecting all levels for ease. Outdoor Spaces: Private Pool: Perfect for refreshing dips and lounging. Terrace: Outdoor dining area for enjoying Marbella's year-round sunshine. Garden: Spacious and filled with fruit trees, creating a serene oasis. Location: The villa is ideally situated in the heart of Nueva Andalucía, surrounded by renowned golf courses and near the esteemed Aloha College. It is just minutes from the world-famous Puerto Banús, offering luxury shopping, beach clubs, fine dining,