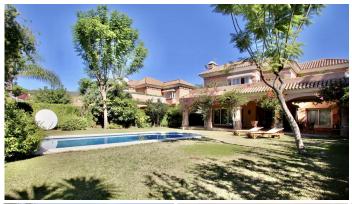

R4922950

Nueva Andalucía

REF# R4922950 2.050.000 €

| BEDS | BATHS | BUILT  | PLOT    | TERRACE |
|------|-------|--------|---------|---------|
| 4    | 4     | 470 m² | 1000 m² | 100 m²  |

A rare opportunity to own a stunning villa in the prestigious Las Brisas area of Marbella, offering breathtaking views of the iconic La Concha mountain. This elegant villa combines luxurious living with a prime location, making it an ideal choice for families, golfers, and those seeking a sophisticated lifestyle. Property Features: Bedrooms: 4 spacious bedrooms, including 2 with en-suite bathrooms. Bathrooms: 4 stylish and well-appointed bathrooms. Built Area: 470 m² of thoughtfully designed living space. Terrace: 100 m² of terraces perfect for outdoor entertaining. Plot: 1,000 m² of private gardens with lush greenery and fruit trees. Layout: Ground Floor: Gourmet kitchen designed for culinary enthusiasts. Bright living room with a cozy fireplace for comfortable gatherings. Elegant dining room for formal meals. Direct access to the terrace, pool, and expansive gardens. Upper Levels: Four bedrooms, including two en-suites, with premium finishes and views. Basement: Large garage accommodating three cars. Two storage rooms for added convenience. Laundry chute connecting all levels for ease. Outdoor Spaces: Private Pool: Perfect for refreshing dips and lounging. Terrace: Outdoor dining area for enjoying Marbella's year-round sunshine. Garden: Spacious and filled with fruit trees, creating a serene oasis. Location: The villa is ideally situated in the heart of Nueva Andalucía, surrounded by renowned golf courses and near the esteemed Aloha College. It is just minutes from the world-famous Puerto Banús, offering luxury shopping, beach clubs, fine dining,