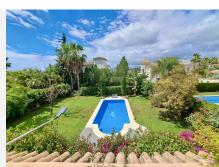

R4922950

Nueva Andalucía

REF# R4922950 2.050.000 €

| BEDS | BATHS | BUILT  | PLOT    | TERRACE |
|------|-------|--------|---------|---------|
| 4    | 4     | 470 m² | 1000 m² | 100 m²  |

A rare opportunity to own a stunning villa in the prestigious Las Brisas area of Marbella, offering breathtaking views of the iconic La Concha mountain. This elegant villa combines luxurious living with a prime location, making it an ideal choice for families, golfers, and those seeking a sophisticated lifestyle. Property Features: Bedrooms: 4 spacious bedrooms, including 2 with en-suite bathrooms. Bathrooms: 4 stylish and well-appointed bathrooms. Built Area: 470 m² of thoughtfully designed living space. Terrace: 100 m² of terraces perfect for outdoor entertaining. Plot: 1,000 m² of private gardens with lush greenery and fruit trees. Layout: Ground Floor: Gourmet kitchen designed for culinary enthusiasts. Bright living room with a cozy fireplace for comfortable gatherings. Elegant dining room for formal meals. Direct access to the terrace, pool, and expansive gardens. Upper Levels: Four bedrooms, including two en-suites, with premium finishes and views. Basement: Large garage accommodating three cars. Two storage rooms for added convenience. Laundry chute connecting all levels for ease. Outdoor Spaces: Private Pool: Perfect for refreshing dips and lounging. Terrace: Outdoor dining area for enjoying Marbella's year-round sunshine. Garden: Spacious and filled with fruit trees, creating a serene oasis. Location: The villa is ideally situated in the heart of Nueva Andalucía, surrounded by renowned golf courses and near the esteemed Aloha College. It is just minutes from the world-famous Puerto Banús, offering luxury shopping, beach clubs, fine dining,