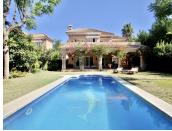

R4922950

Nueva Andalucía

REF# R4922950 2.050.000 €

| BEDS | BATHS | BUILT  | PLOT    | TERRACE |
|------|-------|--------|---------|---------|
| 4    | 4     | 470 m² | 1000 m² | 100 m²  |

A rare opportunity to own a stunning villa in the prestigious Las Brisas area of Marbella, offering breathtaking views of the iconic La Concha mountain. This elegant villa combines luxurious living with a prime location, making it an ideal choice for families, golfers, and those seeking a sophisticated lifestyle. Property Features: Bedrooms: 4 spacious bedrooms, including 2 with en-suite bathrooms. Bathrooms: 4 stylish and well-appointed bathrooms. Built Area: 470 m² of thoughtfully designed living space. Terrace: 100 m² of terraces perfect for outdoor entertaining. Plot: 1,000 m² of private gardens with lush greenery and fruit trees. Layout: Ground Floor: Gourmet kitchen designed for culinary enthusiasts. Bright living room with a cozy fireplace for comfortable gatherings. Elegant dining room for formal meals. Direct access to the terrace, pool, and expansive gardens. Upper Levels: Four bedrooms, including two en-suites, with premium finishes and views. Basement: Large garage accommodating three cars. Two storage rooms for added convenience. Laundry chute connecting all levels for ease. Outdoor Spaces: Private Pool: Perfect for refreshing dips and lounging. Terrace: Outdoor dining area for enjoying Marbella's year-round sunshine. Garden: Spacious and filled with fruit trees, creating a serene oasis. Location: The villa is ideally situated in the heart of Nueva Andalucía, surrounded by renowned golf courses and near the esteemed Aloha College. It is just minutes from the world-famous Puerto Banús, offering luxury shopping, beach clubs, fine dining,