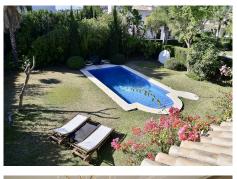

R4922950

Nueva Andalucía

REF# R4922950 2.050.000 €

| BEDS | BATHS | BUILT  | PLOT    | TERRACE |
|------|-------|--------|---------|---------|
| 4    | 4     | 470 m² | 1000 m² | 100 m²  |

A rare opportunity to own a stunning villa in the prestigious Las Brisas area of Marbella, offering breathtaking views of the iconic La Concha mountain. This elegant villa combines luxurious living with a prime location, making it an ideal choice for families, golfers, and those seeking a sophisticated lifestyle. Property Features: Bedrooms: 4 spacious bedrooms, including 2 with en-suite bathrooms. Bathrooms: 4 stylish and well-appointed bathrooms. Built Area: 470 m² of thoughtfully designed living space. Terrace: 100 m² of terraces perfect for outdoor entertaining. Plot: 1,000 m² of private gardens with lush greenery and fruit trees. Layout: Ground Floor: Gourmet kitchen designed for culinary enthusiasts. Bright living room with a cozy fireplace for comfortable gatherings. Elegant dining room for formal meals. Direct access to the terrace, pool, and expansive gardens. Upper Levels: Four bedrooms, including two en-suites, with premium finishes and views. Basement: Large garage accommodating three cars. Two storage rooms for added convenience. Laundry chute connecting all levels for ease. Outdoor Spaces: Private Pool: Perfect for refreshing dips and lounging. Terrace: Outdoor dining area for enjoying Marbella's year-round sunshine. Garden: Spacious and filled with fruit trees, creating a serene oasis. Location: The villa is ideally situated in the heart of Nueva Andalucía, surrounded by renowned golf courses and near the esteemed Aloha College. It is just minutes from the world-famous Puerto Banús, offering luxury shopping, beach clubs, fine dining,