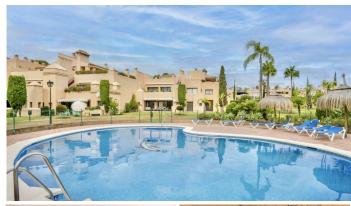

## R4922647

Atalaya

REF# R4922647 220.000 €

| BEDS | BATHS | BUILT | TERRACE |
|------|-------|-------|---------|
| 1    | 1     | 80 m² | 30 m²   |

Located in the prestigious residential area of La Cartuja, this delightful ground-floor apartment offers the perfect blend of comfort, convenience, and lifestyle. Nestled next to the renowned Atalaya Golf course, this property is a golfer's paradise and a tranquil retreat. Property Features: Bedrooms: 1 spacious master bedroom with built-in wardrobes. Bathrooms: 1 elegant bathroom designed for comfort. Built Area: 80 m² of living space. Terrace: 30 m² private terrace with direct access to communal gardens and swimming pools. Highlights: Living Room: Spacious and bright with a cozy fireplace, perfect for relaxing evenings. Terrace: Enjoy outdoor living with garden and pool views, ideal for entertaining or unwinding. Location: The apartment is conveniently located close to golf courses, the port, town amenities, and reputable schools, making it an excellent choice for both leisure and daily living. Communal Pools: Access to 3 beautifully maintained swimming pools. Gardens: Lush communal gardens create a serene atmosphere. Security: Located in a gated complex with 24-hour security for peace of mind. Enjoy picturesque views of the garden and pool from your terrace. Category: Resale property, offering great value. This charming ground-floor apartment is perfect as a primary residence, holiday home, or investment property. With its prime location next to Atalaya Golf and its thoughtful design, it offers a relaxed lifestyle on the Costa del Sol.