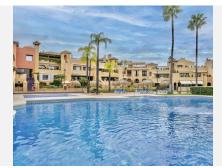

## R4922647

Atalaya

REF# R4922647 220.000 €

| BEDS | BATHS | BUILT | TERRACE |
|------|-------|-------|---------|
| 1    | 1     | 80 m² | 30 m²   |

Located in the prestigious residential area of La Cartuja, this delightful ground-floor apartment offers the perfect blend of comfort, convenience, and lifestyle. Nestled next to the renowned Atalaya Golf course, this property is a golfer's paradise and a tranquil retreat. Property Features: Bedrooms: 1 spacious master bedroom with built-in wardrobes. Bathrooms: 1 elegant bathroom designed for comfort. Built Area: 80 m² of living space. Terrace: 30 m² private terrace with direct access to communal gardens and swimming pools. Highlights: Living Room: Spacious and bright with a cozy fireplace, perfect for relaxing evenings. Terrace: Enjoy outdoor living with garden and pool views, ideal for entertaining or unwinding. Location: The apartment is conveniently located close to golf courses, the port, town amenities, and reputable schools, making it an excellent choice for both leisure and daily living. Communal Pools: Access to 3 beautifully maintained swimming pools. Gardens: Lush communal gardens create a serene atmosphere. Security: Located in a gated complex with 24-hour security for peace of mind. Enjoy picturesque views of the garden and pool from your terrace. Category: Resale property, offering great value. This charming ground-floor apartment is perfect as a primary residence, holiday home, or investment property. With its prime location next to Atalaya Golf and its thoughtful design, it offers a relaxed lifestyle on the Costa del Sol.