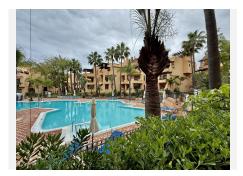

## R4933408 San Pedro de Alcántara REF# R4933408 1.300.000 €

| BEDS | BATHS | BUILT  | TERRACE |
|------|-------|--------|---------|
| 3    | 2     | 160 m² | 25 m²   |

This magnificent frontline beach ground floor apartment is part of an exclusive gated community of only 80 homes. Surrounded by lush mature tropical gardens, it offers a tranquil and sophisticated ambience. The property includes a private underground parking space and a practical storage room. With 3 bedrooms and 2 bathrooms, the flat stands out for its impeccable design and brightness. Its spacious private terrace is perfect for al fresco dining all year round, as well as providing direct access to the swimming pool from the comfort of your home. The kitchen is fully equipped with modern appliances, while the bathrooms have the added convenience of underfloor heating. Unbeatable location The 1 kilometre long promenade is just across the road, ideal for relaxing strolls or outdoor activities. In the surrounding area you will find a wide range of dining and leisure facilities, with popular restaurants and beach bars such as La Pesquera, Marabierta, Reino Nuevo and Kala Kalua. The centre of San Pedro is just a 5-10 minute walk away, offering a variety of services and shops. In addition, the area boasts a number of outstanding facilities such as the Nueva Alcántara Club, which has paddle tennis courts, dining room and gymnasium, as well as the international bilingual Laude International School, renowned for its education from kindergarten to A Levels. Puerto Banús is just a 5 minute drive or a short walk along the beach. A perfect investment This property is ideal as a permanent residence as well as a holiday home. Furthermore, thanks to its privileged location and +34 951 123 083 | +44 (0)330 179 8687 | info@idiliqestates.com Local 28, Edificio D, Centro de Negocios Puerta de Banús, N-340, Km 175, 29660 Nueva Andlaucia