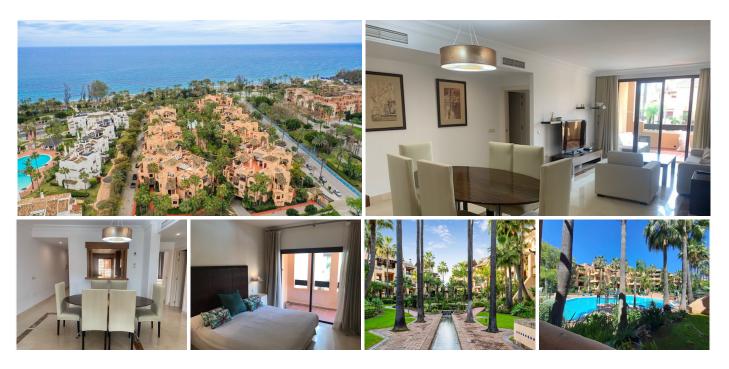

R4933456 San Pedro de Alcántara REF# R4933456 795.000 €

| BEDS | BATHS | BUILT  | TERRACE |
|------|-------|--------|---------|
| 2    | 2     | 110 m² | 25 m²   |

Your beachfront retreat in San Pedro de Alcántara Immerse yourself in the tranquillity of this spectacular frontline beach flat, where comfort and location merge to offer you a unique lifestyle. With 130 m<sup>2</sup> built, this property features two spacious bedrooms and two bathrooms, designed to enjoy a relaxed and cosy atmosphere. Its east orientation guarantees panoramic views over the beautiful gardens and the communal swimming pool, creating a serene environment. Situated just steps away from the promenade, this flat connects you to the vibrant coastal life, offering access to a wide variety of restaurants, beach bars and leisure options. The gated community, surrounded by carefully maintained gardens and a swimming pool for the enjoyment of its residents, ensures a peaceful and secure environment. It also includes a garage space and a storage room, providing you with additional convenience for your day-to-day living. Its strategic location, with quick access to Guadalmina and excellent connections to the main roads, makes this property an ideal choice both as a permanent residence and as an investment. This flat is located in one of the most exclusive and sought after areas of San Pedro Playa, where luxury, comfort and the Mediterranean combine to offer a unique home. Don't miss this opportunity! Come and visit it and let yourself fall in love with this oasis by the sea.