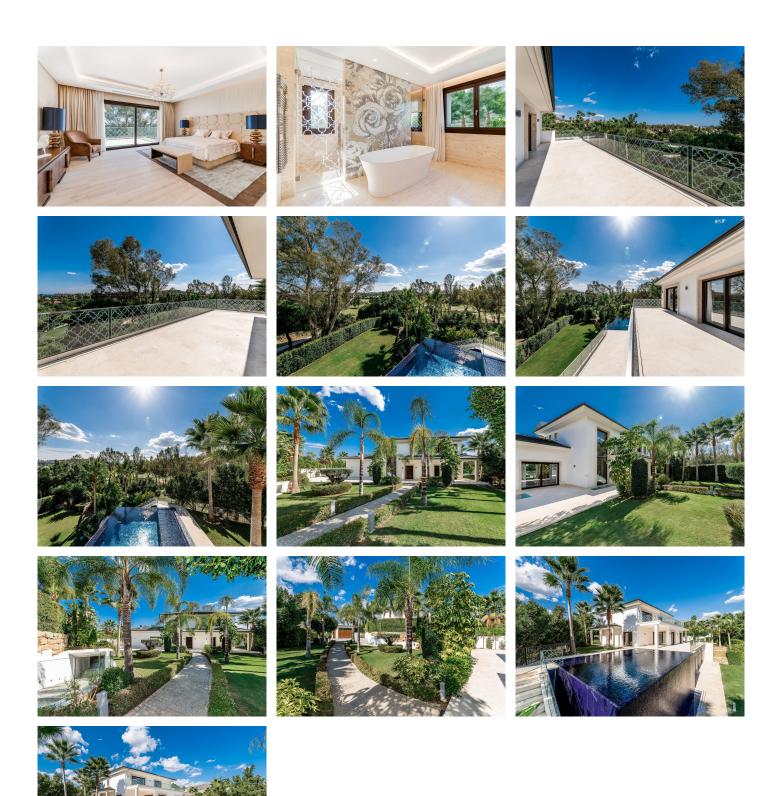

## R4956682

Nueva Andalucía

REF# R4956682 7.500.000 €

| BEDS | BATHS | BUILT   | PLOT    | TERRACE |
|------|-------|---------|---------|---------|
| 6    | 7     | 1025 m² | 2040 m² | 75 m²   |

EXQUISITE LUXURY IN NUEVA ANDALUCÍA, MARBELLA A stunning fusion of cutting-edge technology and natural beauty, located in the heart of Nueva Andalucía. Nestled on a triangular plot with front-row golf views on both sides, this exceptional property sits at the end of a cul-de-sac, ensuring maximum privacy. Crafted with no expense spared, it is built with premium materials, including high-end cabinetry, doors, windows, and electric shutters, all sourced from the renowned luxury brand Roman Clavero. Its prime location places it just minutes from the beach, Puerto Banús, top-tier shops, and Aloha College. This fully furnished residence is elegantly appointed with custom Italian furniture from the prestigious brand Smania, offering sophistication and comfort at its finest. PROPERTY FEATURES: Five en-suite bedrooms Spacious living area with an open-plan design Fully equipped modern kitchen with a dining space Laundry and storage rooms Indoor and outdoor terraces for seamless indoor-outdoor living Heated infinity saltwater pool State-of-the-art gym Spa area featuring a Turkish bath and Finnish sauna Expansive garage for 12 cars with a unique glass ceiling for natural light BREATHTAKING VIEWS & ADVANCED TECHNOLOGY: The villa enjoys breathtaking panoramic views of the golf course, sea, La Concha mountain, and its lush tropical garden, home to over 20 palm trees. For ultimate security and convenience, equipped with a high-tech home automation system, a pre-installed alarm, and advanced surveillance cameras, allowing you to

+34 951 123 083 | +44 (0)330 179 8687 | info@idiliqestates.com Local 28, Edificio D, Centro de Negocios Puerta de Banús, N-340, Km 175, 29660 Nueva Andlaucia

monitor and control your home remotely from anywhere in the world. An extraordinary home in one of Marbella's most prestigious locations!