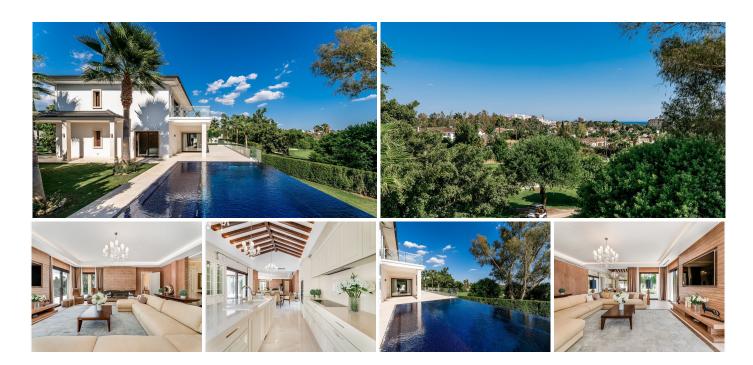

## R4956682

Nueva Andalucía

REF# R4956682 7.500.000 €

| BEDS | BATHS | BUILT   | PLOT    | TERRACE |
|------|-------|---------|---------|---------|
| 6    | 7     | 1025 m² | 2040 m² | 75 m²   |

EXQUISITE LUXURY IN NUEVA ANDALUCÍA, MARBELLA A stunning fusion of cutting-edge technology and natural beauty, located in the heart of Nueva Andalucía. Nestled on a triangular plot with front-row golf views on both sides, this exceptional property sits at the end of a cul-de-sac, ensuring maximum privacy. Crafted with no expense spared, it is built with premium materials, including high-end cabinetry, doors, windows, and electric shutters, all sourced from the renowned luxury brand Roman Clavero. Its prime location places it just minutes from the beach, Puerto Banús, top-tier shops, and Aloha College. This fully furnished residence is elegantly appointed with custom Italian furniture from the prestigious brand Smania, offering sophistication and comfort at its finest. PROPERTY FEATURES: Five en-suite bedrooms Spacious living area with an open-plan design Fully equipped modern kitchen with a dining space Laundry and storage rooms Indoor and outdoor terraces for seamless indoor-outdoor living Heated infinity saltwater pool State-of-the-art gym Spa area featuring a Turkish bath and Finnish sauna Expansive garage for 12 cars with a unique glass ceiling for natural light BREATHTAKING VIEWS & ADVANCED TECHNOLOGY: The villa enjoys breathtaking panoramic views of the golf course, sea, La Concha mountain, and its lush tropical garden, home to over 20 palm trees. For ultimate security and convenience, equipped with a high-tech home automation system, a pre-installed alarm, and advanced surveillance cameras, allowing you to

+34 951 123 083 | +44 (0)330 179 8687 | info@idiliqestates.com Local 28, Edificio D, Centro de Negocios Puerta de Banús, N-340, Km 175, 29660 Nueva Andlaucia

monitor and control your home remotely from anywhere in the world. An extraordinary home in one of Marbella's most prestigious locations!