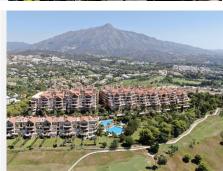

R4453945

Nueva Andalucía

REF# R4453945 520.000 €

| BEDS | BATHS | BUILT  | TERRACE |
|------|-------|--------|---------|
| 2    | 2     | 120 m² | 15 m²   |

Beautiful apartment located in one of the most exclusive areas of Marbella, the so-called Magna Marbella urbanization, which has large recreational areas and rest areas. This elegant apartment has two bedrooms, one with a jacuzzi and the other with a shower. The kitchen is fully furnished. The living room is quite spacious, bright and has access to a terrace where you can enjoy the unforgettable dawns. A very neat home with freshly polished floors. The property features marble flooring, air conditioning hot/cold, underfloor heating throughout and comes with a parking space in underground garage and a storage room. Magna Marbella complex offers three outdoor swimming pools and a huge manicured tropical garden, surveillance camera system and 24-hour security service to guarantee the safety and tranquility of its owners. Magna Marbella Golf course and the well-known Magna Café restaurant are located just on the foot of the complex. Only 5 minutes drive from Puerto Banús and the beach. The best golf courses in Marbella: Las Brisas Golf, Aloha Golf and Los Naranjos Golf, as well as all the services of Nueva Andalucía are just close by.