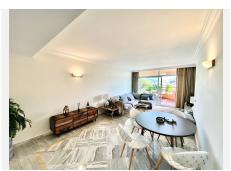

R4453945

Nueva Andalucía

REF# R4453945 520.000 €

| BEDS | BATHS | BUILT  | TERRACE |
|------|-------|--------|---------|
| 2    | 2     | 120 m² | 15 m²   |

Beautiful apartment located in one of the most exclusive areas of Marbella, the so-called Magna Marbella urbanization, which has large recreational areas and rest areas. This elegant apartment has two bedrooms, one with a jacuzzi and the other with a shower. The kitchen is fully furnished. The living room is quite spacious, bright and has access to a terrace where you can enjoy the unforgettable dawns. A very neat home with freshly polished floors. The property features marble flooring, air conditioning hot/cold, underfloor heating throughout and comes with a parking space in underground garage and a storage room. Magna Marbella complex offers three outdoor swimming pools and a huge manicured tropical garden, surveillance camera system and 24-hour security service to guarantee the safety and tranquility of its owners. Magna Marbella Golf course and the well-known Magna Café restaurant are located just on the foot of the complex. Only 5 minutes drive from Puerto Banús and the beach. The best golf courses in Marbella: Las Brisas Golf, Aloha Golf and Los Naranjos Golf, as well as all the services of Nueva Andalucía are just close by.