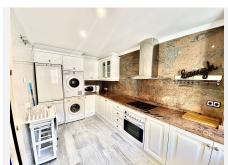

R4453945

Nueva Andalucía

REF# R4453945 520.000 €

| BEDS | BATHS | BUILT  | TERRACE |
|------|-------|--------|---------|
| 2    | 2     | 120 m² | 15 m²   |

Beautiful apartment located in one of the most exclusive areas of Marbella, the so-called Magna Marbella urbanization, which has large recreational areas and rest areas. This elegant apartment has two bedrooms, one with a jacuzzi and the other with a shower. The kitchen is fully furnished. The living room is quite spacious, bright and has access to a terrace where you can enjoy the unforgettable dawns. A very neat home with freshly polished floors. The property features marble flooring, air conditioning hot/cold, underfloor heating throughout and comes with a parking space in underground garage and a storage room. Magna Marbella complex offers three outdoor swimming pools and a huge manicured tropical garden, surveillance camera system and 24-hour security service to guarantee the safety and tranquility of its owners. Magna Marbella Golf course and the well-known Magna Café restaurant are located just on the foot of the complex. Only 5 minutes drive from Puerto Banús and the beach. The best golf courses in Marbella: Las Brisas Golf, Aloha Golf and Los Naranjos Golf, as well as all the services of Nueva Andalucía are just close by.