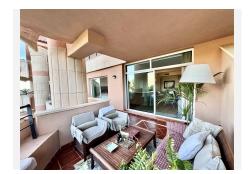

R4453945

Nueva Andalucía

REF# R4453945 520.000 €

| BEDS | BATHS | BUILT  | TERRACE |
|------|-------|--------|---------|
| 2    | 2     | 120 m² | 15 m²   |

Beautiful apartment located in one of the most exclusive areas of Marbella, the so-called Magna Marbella urbanization, which has large recreational areas and rest areas. This elegant apartment has two bedrooms, one with a jacuzzi and the other with a shower. The kitchen is fully furnished. The living room is quite spacious, bright and has access to a terrace where you can enjoy the unforgettable dawns. A very neat home with freshly polished floors. The property features marble flooring, air conditioning hot/cold, underfloor heating throughout and comes with a parking space in underground garage and a storage room. Magna Marbella complex offers three outdoor swimming pools and a huge manicured tropical garden, surveillance camera system and 24-hour security service to guarantee the safety and tranquility of its owners. Magna Marbella Golf course and the well-known Magna Café restaurant are located just on the foot of the complex. Only 5 minutes drive from Puerto Banús and the beach. The best golf courses in Marbella: Las Brisas Golf, Aloha Golf and Los Naranjos Golf, as well as all the services of Nueva Andalucía are just close by.