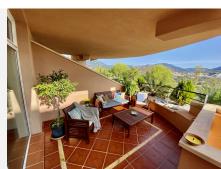

R4453945

Nueva Andalucía

REF# R4453945 520.000 €

| BEDS | BATHS | BUILT  | TERRACE |
|------|-------|--------|---------|
| 2    | 2     | 120 m² | 15 m²   |

Beautiful apartment located in one of the most exclusive areas of Marbella, the so-called Magna Marbella urbanization, which has large recreational areas and rest areas. This elegant apartment has two bedrooms, one with a jacuzzi and the other with a shower. The kitchen is fully furnished. The living room is quite spacious, bright and has access to a terrace where you can enjoy the unforgettable dawns. A very neat home with freshly polished floors. The property features marble flooring, air conditioning hot/cold, underfloor heating throughout and comes with a parking space in underground garage and a storage room. Magna Marbella complex offers three outdoor swimming pools and a huge manicured tropical garden, surveillance camera system and 24-hour security service to guarantee the safety and tranquility of its owners. Magna Marbella Golf course and the well-known Magna Café restaurant are located just on the foot of the complex. Only 5 minutes drive from Puerto Banús and the beach. The best golf courses in Marbella: Las Brisas Golf, Aloha Golf and Los Naranjos Golf, as well as all the services of Nueva Andalucía are just close by.