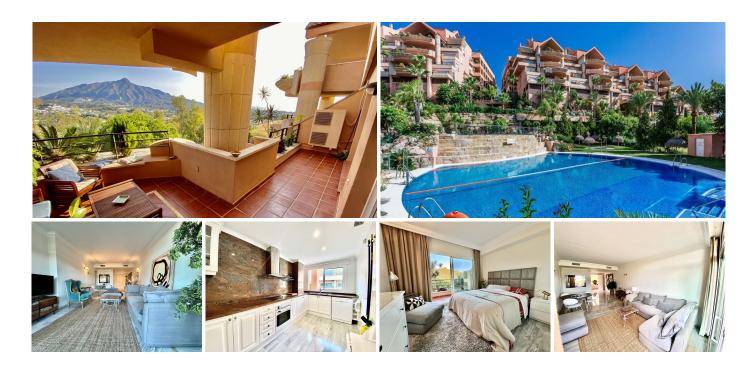

R4453945

Nueva Andalucía

REF# R4453945 520.000 €

| BEDS | BATHS | BUILT  | TERRACE |
|------|-------|--------|---------|
| 2    | 2     | 120 m² | 15 m²   |

Beautiful apartment located in one of the most exclusive areas of Marbella, the so-called Magna Marbella urbanization, which has large recreational areas and rest areas. This elegant apartment has two bedrooms, one with a jacuzzi and the other with a shower. The kitchen is fully furnished. The living room is quite spacious, bright and has access to a terrace where you can enjoy the unforgettable dawns. A very neat home with freshly polished floors. The property features marble flooring, air conditioning hot/cold, underfloor heating throughout and comes with a parking space in underground garage and a storage room. Magna Marbella complex offers three outdoor swimming pools and a huge manicured tropical garden, surveillance camera system and 24-hour security service to guarantee the safety and tranquility of its owners. Magna Marbella Golf course and the well-known Magna Café restaurant are located just on the foot of the complex. Only 5 minutes drive from Puerto Banús and the beach. The best golf courses in Marbella: Las Brisas Golf, Aloha Golf and Los Naranjos Golf, as well as all the services of Nueva Andalucía are just close by.