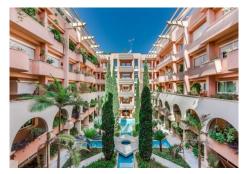

R4453945

Nueva Andalucía

REF# R4453945 520.000 €

| BEDS | BATHS | BUILT  | TERRACE |
|------|-------|--------|---------|
| 2    | 2     | 120 m² | 15 m²   |

Beautiful apartment located in one of the most exclusive areas of Marbella, the so-called Magna Marbella urbanization, which has large recreational areas and rest areas. This elegant apartment has two bedrooms, one with a jacuzzi and the other with a shower. The kitchen is fully furnished. The living room is quite spacious, bright and has access to a terrace where you can enjoy the unforgettable dawns. A very neat home with freshly polished floors. The property features marble flooring, air conditioning hot/cold, underfloor heating throughout and comes with a parking space in underground garage and a storage room. Magna Marbella complex offers three outdoor swimming pools and a huge manicured tropical garden, surveillance camera system and 24-hour security service to guarantee the safety and tranquility of its owners. Magna Marbella Golf course and the well-known Magna Café restaurant are located just on the foot of the complex. Only 5 minutes drive from Puerto Banús and the beach. The best golf courses in Marbella: Las Brisas Golf, Aloha Golf and Los Naranjos Golf, as well as all the services of Nueva Andalucía are just close by.