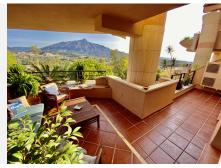

R4453945

Nueva Andalucía

REF# R4453945 520.000 €

| BEDS | BATHS | BUILT  | TERRACE |
|------|-------|--------|---------|
| 2    | 2     | 120 m² | 15 m²   |

Beautiful apartment located in one of the most exclusive areas of Marbella, the so-called Magna Marbella urbanization, which has large recreational areas and rest areas. This elegant apartment has two bedrooms, one with a jacuzzi and the other with a shower. The kitchen is fully furnished. The living room is quite spacious, bright and has access to a terrace where you can enjoy the unforgettable dawns. A very neat home with freshly polished floors. The property features marble flooring, air conditioning hot/cold, underfloor heating throughout and comes with a parking space in underground garage and a storage room. Magna Marbella complex offers three outdoor swimming pools and a huge manicured tropical garden, surveillance camera system and 24-hour security service to guarantee the safety and tranquility of its owners. Magna Marbella Golf course and the well-known Magna Café restaurant are located just on the foot of the complex. Only 5 minutes drive from Puerto Banús and the beach. The best golf courses in Marbella: Las Brisas Golf, Aloha Golf and Los Naranjos Golf, as well as all the services of Nueva Andalucía are just close by.