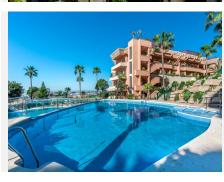

R4453945

Nueva Andalucía

REF# R4453945 520.000 €

| BEDS | BATHS | BUILT  | TERRACE |
|------|-------|--------|---------|
| 2    | 2     | 120 m² | 15 m²   |

Beautiful apartment located in one of the most exclusive areas of Marbella, the so-called Magna Marbella urbanization, which has large recreational areas and rest areas. This elegant apartment has two bedrooms, one with a jacuzzi and the other with a shower. The kitchen is fully furnished. The living room is quite spacious, bright and has access to a terrace where you can enjoy the unforgettable dawns. A very neat home with freshly polished floors. The property features marble flooring, air conditioning hot/cold, underfloor heating throughout and comes with a parking space in underground garage and a storage room. Magna Marbella complex offers three outdoor swimming pools and a huge manicured tropical garden, surveillance camera system and 24-hour security service to guarantee the safety and tranquility of its owners. Magna Marbella Golf course and the well-known Magna Café restaurant are located just on the foot of the complex. Only 5 minutes drive from Puerto Banús and the beach. The best golf courses in Marbella: Las Brisas Golf, Aloha Golf and Los Naranjos Golf, as well as all the services of Nueva Andalucía are just close by.