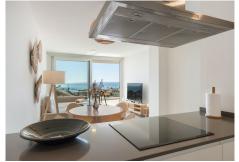

R4662433

Fuengirola

REF# R4662433 650.000 €

| BEDS | BATHS | BUILT | TERRACE |
|------|-------|-------|---------|
| 2    | 2     | 70 m² | 16 m²   |

In the desirable Panoramica community we find this exclusive apartment in the Reserva del Higueron area! Located only a few minutes from Benalmádena and Fuengirola, this residence offers breathtaking views and is only 500 meters from the beach. With proximity to all the necessary amenities, train station and all that the Costa del Sol has to offer, this is not just a place to vacation, but a home to live in. The luxurious and state-of-the-art residential complex impresses with its innovative design and highest quality. The apartment is equipped with a full kitchen that elegantly intertwines with the living room and has access to the terrace. There are two spacious bedrooms and two bathrooms, with the master bedroom having not only an en-suite bathroom but also a walk-in closet and direct access to the terrace. The community offers peace of mind with 24-hour security and two communal areas with swimming pool, a spectacular gym, spa and meeting rooms. It is a place where luxury and modernity meet to create an unparalleled residential experience on the Costa del Sol.