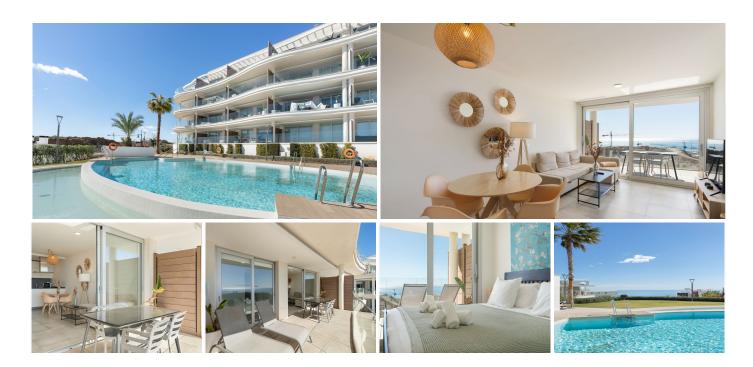

R4662433

Fuengirola

REF# R4662433 650.000 €

| BEDS | BATHS | BUILT | TERRACE |
|------|-------|-------|---------|
| 2    | 2     | 70 m² | 16 m²   |

In the desirable Panoramica community we find this exclusive apartment in the Reserva del Higueron area! Located only a few minutes from Benalmádena and Fuengirola, this residence offers breathtaking views and is only 500 meters from the beach. With proximity to all the necessary amenities, train station and all that the Costa del Sol has to offer, this is not just a place to vacation, but a home to live in. The luxurious and state-of-the-art residential complex impresses with its innovative design and highest quality. The apartment is equipped with a full kitchen that elegantly intertwines with the living room and has access to the terrace. There are two spacious bedrooms and two bathrooms, with the master bedroom having not only an en-suite bathroom but also a walk-in closet and direct access to the terrace. The community offers peace of mind with 24-hour security and two communal areas with swimming pool, a spectacular gym, spa and meeting rooms. It is a place where luxury and modernity meet to create an unparalleled residential experience on the Costa del Sol.