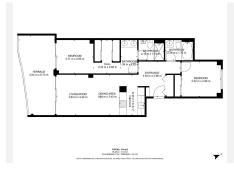

R4662433

Fuengirola

REF# R4662433 650.000 €

| BEDS | BATHS | BUILT | TERRACE |
|------|-------|-------|---------|
| 2    | 2     | 70 m² | 16 m²   |

In the desirable Panoramica community we find this exclusive apartment in the Reserva del Higueron area! Located only a few minutes from Benalmádena and Fuengirola, this residence offers breathtaking views and is only 500 meters from the beach. With proximity to all the necessary amenities, train station and all that the Costa del Sol has to offer, this is not just a place to vacation, but a home to live in. The luxurious and state-of-the-art residential complex impresses with its innovative design and highest quality. The apartment is equipped with a full kitchen that elegantly intertwines with the living room and has access to the terrace. There are two spacious bedrooms and two bathrooms, with the master bedroom having not only an en-suite bathroom but also a walk-in closet and direct access to the terrace. The community offers peace of mind with 24-hour security and two communal areas with swimming pool, a spectacular gym, spa and meeting rooms. It is a place where luxury and modernity meet to create an unparalleled residential experience on the Costa del Sol.