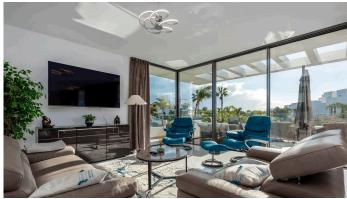

All of Cataleya's homes boast high end finishes and flooded with great luminosity thanks to their floor-to-ceiling windows in the form of translucent movable partitions, merging the interior spaces with the large terraces. This residence offers spacious living.

The property has 3 bedrooms with 2 separate bathrooms, including master bedroom en-suite. It contains an open-plan kitchen and living-dining room with direct access to the terrace.

Set within over 27,000 m² of beautifully landscaped gardens, the community provides an oasis of serenity and privacy. Step outside to your private terrace and solarium—perfect for relaxing or entertaining—while enjoying the fresh air and stunning vistas.