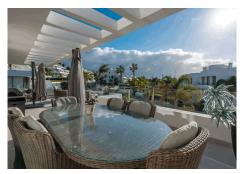

The property has 3 bedrooms with 2 separate bathrooms, including master bedroom en-suite. It contains an open-plan kitchen and living-dining room with direct access to the terrace.

Set within over 27,000 m² of beautifully landscaped gardens, the community provides an oasis of serenity and privacy. Step outside to your private terrace and solarium—perfect for relaxing or entertaining—while enjoying the fresh air and stunning vistas.

It is situated in the Atalaya neighborhood, midway between the El Paraiso and Atalaya golf courses. San Pedro de Alcántara, Benahavis and Marbella may be reached in 10-15 minutes.

High-end contemporary design and specifications, floor to ceiling windows, fully equipped kitchen with appliances, an open floor plan, air conditioning, 2 underground parking spaces , and a storage room are among the amenities.