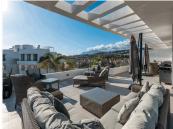

## PENTHOUSE 3 BEDROOMS 2 BATHROOMS IN ESTEPONA

Estepona

REF# R5044249 1.275.000 €

| BEDS | BATHS | BUILT  | TERRACE |
|------|-------|--------|---------|
| 3    | 2     | 134 m² | 145 m²  |

A luxury duplex penthouse with spectacular golf & panoramic views available for sale located in one of the best blocks in secure gated private community of Cataleya.

All of Cataleya's homes boast high end finishes and flooded with great luminosity thanks to their floor-to-ceiling windows in the form of translucent movable partitions, merging the interior spaces with the large terraces. This residence offers spacious living.

The property has 3 bedrooms with 2 separate bathrooms, including master bedroom en-suite. It contains an open-plan kitchen and living-dining room with direct access to the terrace.

Set within over 27,000 m² of beautifully landscaped gardens, the community provides an oasis of serenity and privacy. Step outside to your private terrace and solarium—perfect for relaxing or entertaining—while enjoying the fresh air and stunning vistas.