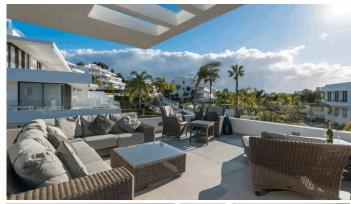

## PENTHOUSE 3 BEDROOMS 2 BATHROOMS IN ESTEPONA

Estepona

REF# R5044249 1.275.000 €

| BEDS | BATHS | BUILT  | TERRACE |
|------|-------|--------|---------|
| 3    | 2     | 134 m² | 145 m²  |

A luxury duplex penthouse with spectacular golf & panoramic views available for sale located in one of the best blocks in secure gated private community of Cataleya.

The property has 3 bedrooms with 2 separate bathrooms, including master bedroom en-suite. It contains an open-plan kitchen and living-dining room with direct access to the terrace.

Set within over 27,000 m² of beautifully landscaped gardens, the community provides an oasis of serenity and privacy. Step outside to your private terrace and solarium—perfect for relaxing or entertaining—while enjoying the fresh air and stunning vistas.