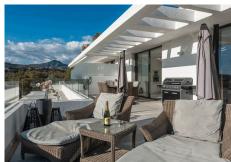

## PENTHOUSE 3 BEDROOMS 2 BATHROOMS IN ESTEPONA

Estepona

REF# R5044249 1.275.000 €

| BEDS | BATHS | BUILT  | TERRACE |
|------|-------|--------|---------|
| 3    | 2     | 134 m² | 145 m²  |

A luxury duplex penthouse with spectacular golf & panoramic views available for sale located in one of the best blocks in secure gated private community of Cataleya.

All of Cataleya's homes boast high end finishes and flooded with great luminosity thanks to their floor-to-ceiling windows in the form of translucent movable partitions, merging the interior spaces with the large terraces. This residence offers spacious living.

The property has 3 bedrooms with 2 separate bathrooms, including master bedroom en-suite. It contains an open-plan kitchen and living-dining room with direct access to the terrace.

Set within over 27,000 m² of beautifully landscaped gardens, the community provides an oasis of serenity and privacy. Step outside to your private terrace and solarium—perfect for relaxing or entertaining—while enjoying the fresh air and stunning vistas.