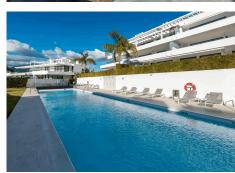

## Outdoor Amenities Include

- A spacious 450 m<sup>2</sup> outdoor pool with a beach-style entrance, ideal for lounging and socializing.
- A heated indoor pool for year-round enjoyment, no matter the season.
- Access to lush gardens, outdoor lounging areas, and beautifully maintained communal spaces.