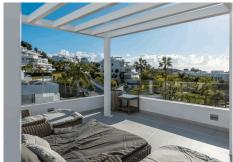

The property has 3 bedrooms with 2 separate bathrooms, including master bedroom en-suite. It contains an open-plan kitchen and living-dining room with direct access to the terrace.

Set within over 27,000 m² of beautifully landscaped gardens, the community provides an oasis of serenity and privacy. Step outside to your private terrace and solarium—perfect for relaxing or entertaining—while enjoying the fresh air and stunning vistas.

It is situated in the Atalaya neighborhood, midway between the El Paraiso and Atalaya golf courses. San Pedro de Alcántara, Benahavis and Marbella may be reached in 10-15 minutes.

High-end contemporary design and specifications, floor to ceiling windows, fully equipped kitchen with appliances, an open floor plan, air conditioning, 2 underground parking spaces , and a storage room are among the amenities.