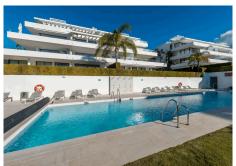

## Outdoor Amenities Include

- A spacious 450 m<sup>2</sup> outdoor pool with a beach-style entrance, ideal for lounging and socializing.
- A heated indoor pool for year-round enjoyment, no matter the season.
- Access to lush gardens, outdoor lounging areas, and beautifully maintained communal spaces.