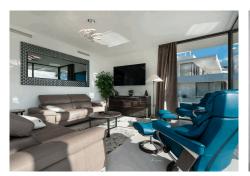

All of Cataleya's homes boast high end finishes and flooded with great luminosity thanks to their floor-to-ceiling windows in the form of translucent movable partitions, merging the interior spaces with the large terraces. This residence offers spacious living.

It is situated in the Atalaya neighborhood, midway between the El Paraiso and Atalaya golf courses. San Pedro de Alcántara, Benahavis and Marbella may be reached in 10-15 minutes.

High-end contemporary design and specifications, floor to ceiling windows, fully equipped kitchen with appliances, an open floor plan, air conditioning, 2 underground parking spaces , and a storage room are among the amenities.