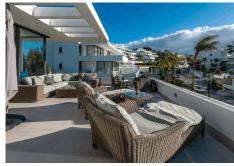

The property has 3 bedrooms with 2 separate bathrooms, including master bedroom en-suite. It contains an open-plan kitchen and living-dining room with direct access to the terrace.

Set within over 27,000 m² of beautifully landscaped gardens, the community provides an oasis of serenity and privacy. Step outside to your private terrace and solarium—perfect for relaxing or entertaining—while enjoying the fresh air and stunning vistas.

It is situated in the Atalaya neighborhood, midway between the El Paraiso and Atalaya golf courses. San Pedro de Alcántara, Benahavis and Marbella may be reached in 10-15 minutes.

High-end contemporary design and specifications, floor to ceiling windows, fully equipped kitchen with appliances, an open floor plan, air conditioning, 2 underground parking spaces , and a storage room are among the amenities.