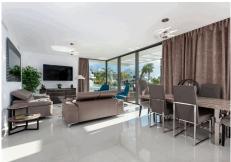

All of Cataleya's homes boast high end finishes and flooded with great luminosity thanks to their floor-to-ceiling windows in the form of translucent movable partitions, merging the interior spaces with the large terraces. This residence offers spacious living.

The property has 3 bedrooms with 2 separate bathrooms, including master bedroom en-suite. It contains an open-plan kitchen and living-dining room with direct access to the terrace.

Set within over 27,000 m² of beautifully landscaped gardens, the community provides an oasis of serenity and privacy. Step outside to your private terrace and solarium—perfect for relaxing or entertaining—while enjoying the fresh air and stunning vistas.