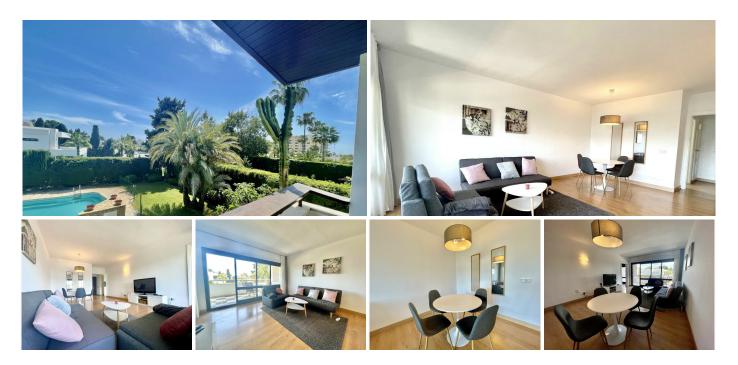

## REDUCED TO SELL!!!!

A fantastic opportunity to purchase a recently refurbished and renovated 2 bedroom, 2 bathroom apartment just a few minutes walk from the beach. Ideally situated not only for the beach but also for a large supermarket, bars and restaurants and also public transport. The A7 is close by but cannot be seen or heard when you are at home or outside, so it does make commuting very easy.

The apartment is light and spacious with plenty of storage. Make the most of the well kept community gardens and pool or stroll to the beach at your leisure. The bustling town of San Pedro is less than 5 minutes away and Puerto Banus is under 10 minutes (by car)

The apartment is on the first floor however please note there is no lift. It is sold fully furnished and everything is in excellent condition. The views are of the garden and pool.

VT: https://virtea.com/tours/11433