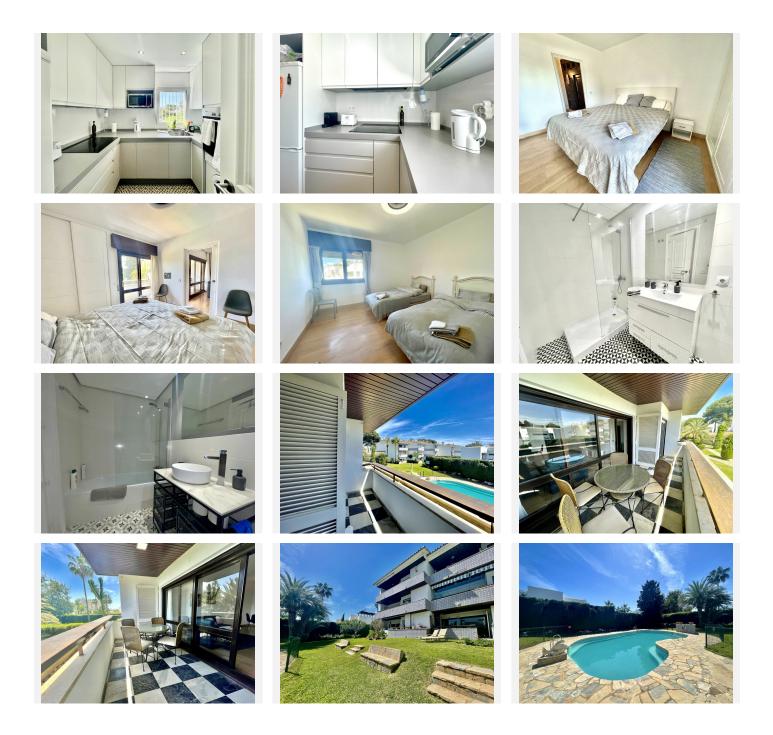

## REDUCED TO SELL!!!!

A fantastic opportunity to purchase a recently refurbished and renovated 2 bedroom, 2 bathroom apartment just a few minutes walk from the beach. Ideally situated not only for the beach but also for a large supermarket, bars and restaurants and also public transport. The A7 is close by but cannot be seen or heard when you are at home or outside, so it does make commuting very easy.

The apartment is light and spacious with plenty of storage. Make the most of the well kept community gardens and pool or stroll to the beach at your leisure. The bustling town of San Pedro is less than 5 minutes away and Puerto Banus is under 10 minutes (by car)

The apartment is on the first floor however please note there is no lift. It is sold fully furnished and everything is in excellent condition. The views are of the garden and pool.

VT: https://virtea.com/tours/11433