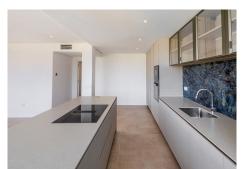

R4967503 ♥ Nueva Andalucía REF# R4967503 690.000 €

| BEDS | BATHS | BUILT  | TERRACE |
|------|-------|--------|---------|
| 2    | 2     | 101 m² | 91 m²   |

This under renovation apartment is located in one of the most exclusive areas of Marbella, Nueva Andalucía, in the centre of the famous "golf triangle", surrounded by the renowned courses of Las Brisas, Los Naranjos and Aloha Golf. Featuring a modern style, with large ceramic tile floors throughout the apartment, the apartment consists of two bedrooms and two bathrooms (one of them en suite), hot/cold air conditioning, as well as a spacious and bright living-dining room with large windows offering stunning views of La Concha mountain, as well as the gardens and the communal pool. A private covered parking space and a storage room are included in the price. The location is unbeatable, as it is just a few minutes drive from some of the most prestigious schools on the Costa del Sol, such as Aloha College, Calpe School, Colegio San José Guadalmina, Laude San Pedro International College, among others. In addition, there are several high-level tennis clubs in the immediate vicinity, such as the Manolo Santana Raquet Club, Aloha Tennis Club and Brothers Marbella, which offer an excellent sports infrastructure. This apartment is not only an ideal place to enjoy a holiday but also an excellent investment due to its vibrant location with a multitude of amenities, on the Costa del Sol. Do not miss the opportunity to visit this property and be the future new owner of this fully renovated home.