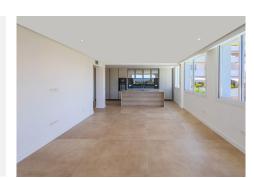

R4967503 ♥ Nueva Andalucía REF# R4967503 690.000 €

| BEDS | BATHS | BUILT  | TERRACE |
|------|-------|--------|---------|
| 2    | 2     | 101 m² | 91 m²   |

This under renovation apartment is located in one of the most exclusive areas of Marbella, Nueva Andalucía, in the centre of the famous "golf triangle", surrounded by the renowned courses of Las Brisas, Los Naranjos and Aloha Golf. Featuring a modern style, with large ceramic tile floors throughout the apartment, the apartment consists of two bedrooms and two bathrooms (one of them en suite), hot/cold air conditioning, as well as a spacious and bright living-dining room with large windows offering stunning views of La Concha mountain, as well as the gardens and the communal pool. A private covered parking space and a storage room are included in the price. The location is unbeatable, as it is just a few minutes drive from some of the most prestigious schools on the Costa del Sol, such as Aloha College, Calpe School, Colegio San José Guadalmina, Laude San Pedro International College, among others. In addition, there are several high-level tennis clubs in the immediate vicinity, such as the Manolo Santana Raquet Club, Aloha Tennis Club and Brothers Marbella, which offer an excellent sports infrastructure. This apartment is not only an ideal place to enjoy a holiday but also an excellent investment due to its vibrant location with a multitude of amenities, on the Costa del Sol. Do not miss the opportunity to visit this property and be the future new owner of this fully renovated home.