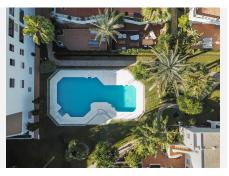

R4967503 ♥ Nueva Andalucía REF# R4967503 690.000 €

| BEDS | BATHS | BUILT  | TERRACE |
|------|-------|--------|---------|
| 2    | 2     | 101 m² | 91 m²   |

This under renovation apartment is located in one of the most exclusive areas of Marbella, Nueva Andalucía, in the centre of the famous "golf triangle", surrounded by the renowned courses of Las Brisas, Los Naranjos and Aloha Golf. Featuring a modern style, with large ceramic tile floors throughout the apartment, the apartment consists of two bedrooms and two bathrooms (one of them en suite), hot/cold air conditioning, as well as a spacious and bright living-dining room with large windows offering stunning views of La Concha mountain, as well as the gardens and the communal pool. A private covered parking space and a storage room are included in the price. The location is unbeatable, as it is just a few minutes drive from some of the most prestigious schools on the Costa del Sol, such as Aloha College, Calpe School, Colegio San José Guadalmina, Laude San Pedro International College, among others. In addition, there are several high-level tennis clubs in the immediate vicinity, such as the Manolo Santana Raquet Club, Aloha Tennis Club and Brothers Marbella, which offer an excellent sports infrastructure. This apartment is not only an ideal place to enjoy a holiday but also an excellent investment due to its vibrant location with a multitude of amenities, on the Costa del Sol. Do not miss the opportunity to visit this property and be the future new owner of this fully renovated home.