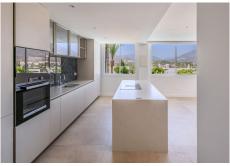

R4967503 ♥ Nueva Andalucía REF# R4967503 690.000 €

| BEDS | BATHS | BUILT  | TERRACE |
|------|-------|--------|---------|
| 2    | 2     | 101 m² | 91 m²   |

This under renovation apartment is located in one of the most exclusive areas of Marbella, Nueva Andalucía, in the centre of the famous "golf triangle", surrounded by the renowned courses of Las Brisas, Los Naranjos and Aloha Golf. Featuring a modern style, with large ceramic tile floors throughout the apartment, the apartment consists of two bedrooms and two bathrooms (one of them en suite), hot/cold air conditioning, as well as a spacious and bright living-dining room with large windows offering stunning views of La Concha mountain, as well as the gardens and the communal pool. A private covered parking space and a storage room are included in the price. The location is unbeatable, as it is just a few minutes drive from some of the most prestigious schools on the Costa del Sol, such as Aloha College, Calpe School, Colegio San José Guadalmina, Laude San Pedro International College, among others. In addition, there are several high-level tennis clubs in the immediate vicinity, such as the Manolo Santana Raquet Club, Aloha Tennis Club and Brothers Marbella, which offer an excellent sports infrastructure. This apartment is not only an ideal place to enjoy a holiday but also an excellent investment due to its vibrant location with a multitude of amenities, on the Costa del Sol. Do not miss the opportunity to visit this property and be the future new owner of this fully renovated home.