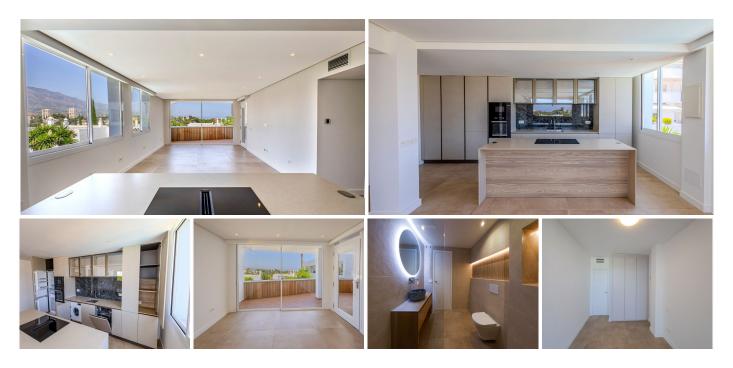

R4967503 ♥ Nueva Andalucía REF# R4967503 690.000 €

| BEDS | BATHS | BUILT  | TERRACE |
|------|-------|--------|---------|
| 2    | 2     | 101 m² | 91 m²   |

This under renovation apartment is located in one of the most exclusive areas of Marbella, Nueva Andalucía, in the centre of the famous "golf triangle", surrounded by the renowned courses of Las Brisas, Los Naranjos and Aloha Golf. Featuring a modern style, with large ceramic tile floors throughout the apartment, the apartment consists of two bedrooms and two bathrooms (one of them en suite), hot/cold air conditioning, as well as a spacious and bright living-dining room with large windows offering stunning views of La Concha mountain, as well as the gardens and the communal pool. A private covered parking space and a storage room are included in the price. The location is unbeatable, as it is just a few minutes drive from some of the most prestigious schools on the Costa del Sol, such as Aloha College, Calpe School, Colegio San José Guadalmina, Laude San Pedro International College, among others. In addition, there are several high-level tennis clubs in the immediate vicinity, such as the Manolo Santana Raquet Club, Aloha Tennis Club and Brothers Marbella, which offer an excellent sports infrastructure. This apartment is not only an ideal place to enjoy a holiday but also an excellent investment due to its vibrant location with a multitude of amenities, on the Costa del Sol. Do not miss the opportunity to visit this property and be the future new owner of this fully renovated home.