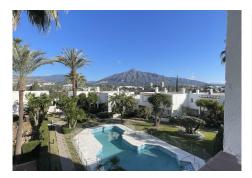

R4967503 ♥ Nueva Andalucía REF# R4967503 690.000 €

| BEDS | BATHS | BUILT  | TERRACE |
|------|-------|--------|---------|
| 2    | 2     | 101 m² | 91 m²   |

This under renovation apartment is located in one of the most exclusive areas of Marbella, Nueva Andalucía, in the centre of the famous "golf triangle", surrounded by the renowned courses of Las Brisas, Los Naranjos and Aloha Golf. Featuring a modern style, with large ceramic tile floors throughout the apartment, the apartment consists of two bedrooms and two bathrooms (one of them en suite), hot/cold air conditioning, as well as a spacious and bright living-dining room with large windows offering stunning views of La Concha mountain, as well as the gardens and the communal pool. A private covered parking space and a storage room are included in the price. The location is unbeatable, as it is just a few minutes drive from some of the most prestigious schools on the Costa del Sol, such as Aloha College, Calpe School, Colegio San José Guadalmina, Laude San Pedro International College, among others. In addition, there are several high-level tennis clubs in the immediate vicinity, such as the Manolo Santana Raquet Club, Aloha Tennis Club and Brothers Marbella, which offer an excellent sports infrastructure. This apartment is not only an ideal place to enjoy a holiday but also an excellent investment due to its vibrant location with a multitude of amenities, on the Costa del Sol. Do not miss the opportunity to visit this property and be the future new owner of this fully renovated home.