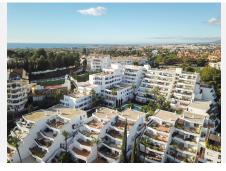

R4967503 ♥ Nueva Andalucía REF# R4967503 690.000 €

| BEDS | BATHS | BUILT  | TERRACE |
|------|-------|--------|---------|
| 2    | 2     | 101 m² | 91 m²   |

This under renovation apartment is located in one of the most exclusive areas of Marbella, Nueva Andalucía, in the centre of the famous "golf triangle", surrounded by the renowned courses of Las Brisas, Los Naranjos and Aloha Golf. Featuring a modern style, with large ceramic tile floors throughout the apartment, the apartment consists of two bedrooms and two bathrooms (one of them en suite), hot/cold air conditioning, as well as a spacious and bright living-dining room with large windows offering stunning views of La Concha mountain, as well as the gardens and the communal pool. A private covered parking space and a storage room are included in the price. The location is unbeatable, as it is just a few minutes drive from some of the most prestigious schools on the Costa del Sol, such as Aloha College, Calpe School, Colegio San José Guadalmina, Laude San Pedro International College, among others. In addition, there are several high-level tennis clubs in the immediate vicinity, such as the Manolo Santana Raquet Club, Aloha Tennis Club and Brothers Marbella, which offer an excellent sports infrastructure. This apartment is not only an ideal place to enjoy a holiday but also an excellent investment due to its vibrant location with a multitude of amenities, on the Costa del Sol. Do not miss the opportunity to visit this property and be the future new owner of this fully renovated home.