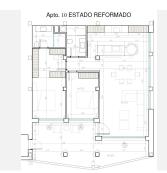

R4967503 ♥ Nueva Andalucía REF# R4967503 690.000 €

| BEDS | BATHS | BUILT  | TERRACE |
|------|-------|--------|---------|
| 2    | 2     | 101 m² | 91 m²   |

This under renovation apartment is located in one of the most exclusive areas of Marbella, Nueva Andalucía, in the centre of the famous "golf triangle", surrounded by the renowned courses of Las Brisas, Los Naranjos and Aloha Golf. Featuring a modern style, with large ceramic tile floors throughout the apartment, the apartment consists of two bedrooms and two bathrooms (one of them en suite), hot/cold air conditioning, as well as a spacious and bright living-dining room with large windows offering stunning views of La Concha mountain, as well as the gardens and the communal pool. A private covered parking space and a storage room are included in the price. The location is unbeatable, as it is just a few minutes drive from some of the most prestigious schools on the Costa del Sol, such as Aloha College, Calpe School, Colegio San José Guadalmina, Laude San Pedro International College, among others. In addition, there are several high-level tennis clubs in the immediate vicinity, such as the Manolo Santana Raquet Club, Aloha Tennis Club and Brothers Marbella, which offer an excellent sports infrastructure. This apartment is not only an ideal place to enjoy a holiday but also an excellent investment due to its vibrant location with a multitude of amenities, on the Costa del Sol. Do not miss the opportunity to visit this property and be the future new owner of this fully renovated home.