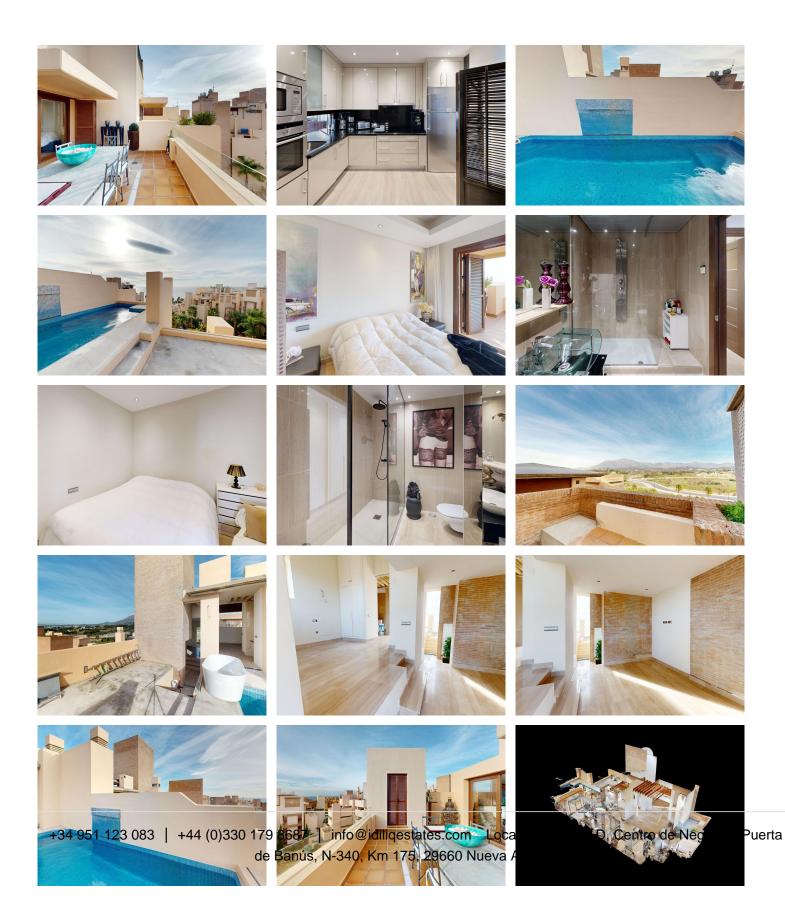

## R4782814

Estepona

REF# R4782814 849.000 €

| BEDS | BATHS | BUILT  | TERRACE |
|------|-------|--------|---------|
| 3    | 3     | 148 m² | 131 m²  |

This stunning duplex penthouse is located in the prestigious Bahia de la Plata complex in Estepona, situated on the front line beach, with direct access to the beach and its promenade. The total built area is 279 m², with an interior space of 148 m² and a terrace of 38 m². The apartment features a rooftop terrace with a private pool, providing a unique space for comfortable living. The property includes an ample living area, a fully fitted and equipped separate kitchen, 3 bedrooms, and 3 bathrooms. Built with high-quality materials, this property features marble floors with underfloor heating and a domotic system. The mirrored and marble walls and glass sink of the bathrooms, as well as the glossy kitchen in beige tones, add a touch of elegance to the design of the space. The first floor of the penthouse boasts 2 bedrooms with a shared bathroom and a terrace with beautiful views of the sea. The apartment also features a garage and a storage room included in the price. The Bahia de la Plata complex has elevator facilities and offers a range of amenities for residents to enjoy, including illuminated tropical gardens and 2 outdoor swimming pools for adults and children, a heated indoor pool, indoor gym, spa, covered paddle court, and indoor space for social activities. The gated community provides a sense of security, with a 24-hour security service. The location is truly exceptional, with direct access to the beach and walking distance to amenities, restaurants, transport—links, Kempinski Hotel, and the upcoming—Pacha—luxury tourist—complex. The—beachside