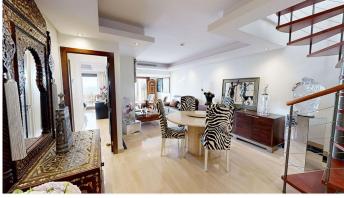

## R4782814

Estepona

REF# R4782814 849.000 €

| BEDS | BATHS | BUILT  | TERRACE |
|------|-------|--------|---------|
| 3    | 3     | 148 m² | 131 m²  |

This stunning duplex penthouse is located in the prestigious Bahia de la Plata complex in Estepona, situated on the front line beach, with direct access to the beach and its promenade. The total built area is 279 m², with an interior space of 148 m² and a terrace of 38 m². The apartment features a rooftop terrace with a private pool, providing a unique space for comfortable living. The property includes an ample living area, a fully fitted and equipped separate kitchen, 3 bedrooms, and 3 bathrooms. Built with high-quality materials, this property features marble floors with underfloor heating and a domotic system. The mirrored and marble walls and glass sink of the bathrooms, as well as the glossy kitchen in beige tones, add a touch of elegance to the design of the space. The first floor of the penthouse boasts 2 bedrooms with a shared bathroom and a terrace with beautiful views of the sea. The apartment also features a garage and a storage room included in the price. The Bahia de la Plata complex has elevator facilities and offers a range of amenities for residents to enjoy, including illuminated tropical gardens and 2 outdoor swimming pools for adults and children, a heated indoor pool, indoor gym, spa, covered paddle court, and indoor space for social activities. The gated community provides a sense of security, with a 24-hour security service. The location is truly exceptional, with direct access to the beach and walking distance to amenities, restaurants, transport—links, Kempinski Hotel, and the upcoming—Pacha—luxury tourist—complex. The—beachside