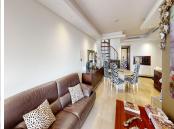

## R4782814

Estepona

REF# R4782814 849.000 €

| BEDS | BATHS | BUILT  | TERRACE |
|------|-------|--------|---------|
| 3    | 3     | 148 m² | 131 m²  |

This stunning duplex penthouse is located in the prestigious Bahia de la Plata complex in Estepona, situated on the front line beach, with direct access to the beach and its promenade. The total built area is 279 m², with an interior space of 148 m² and a terrace of 38 m². The apartment features a rooftop terrace with a private pool, providing a unique space for comfortable living. The property includes an ample living area, a fully fitted and equipped separate kitchen, 3 bedrooms, and 3 bathrooms. Built with high-quality materials, this property features marble floors with underfloor heating and a domotic system. The mirrored and marble walls and glass sink of the bathrooms, as well as the glossy kitchen in beige tones, add a touch of elegance to the design of the space. The first floor of the penthouse boasts 2 bedrooms with a shared bathroom and a terrace with beautiful views of the sea. The apartment also features a garage and a storage room included in the price. The Bahia de la Plata complex has elevator facilities and offers a range of amenities for residents to enjoy, including illuminated tropical gardens and 2 outdoor swimming pools for adults and children, a heated indoor pool, indoor gym, spa, covered paddle court, and indoor space for social activities. The gated community provides a sense of security, with a 24-hour security service. The location is truly exceptional, with direct access to the beach and walking distance to amenities, restaurants, transport—links, Kempinski Hotel, and the upcoming—Pacha—luxury tourist—complex. The—beachside