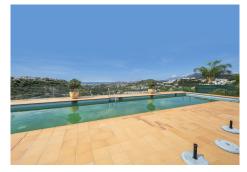

## R4782805 Penahavís

REF# R4782805 549.000 €

| BEDS | BATHS | BUILT  | TERRACE |
|------|-------|--------|---------|
| 2    | 2     | 169 m² | 43 m²   |

Set in a secure gated community, this special property sits in an elevated position allowing beautiful views of the surrounding nature and sea. Benahavis is one of the most exclusive municipalities of Marbella, Is in fact renowned for its white village and untouched nature. This area is also home to some of the most lavish Villas in the world making every property acquire in Benahavis a secure valuable investment. Less than 15 minutes' drive to Puerto Banus and 10 minutes to San Pedro town & beach it provides a perfect balance between relaxation & recreation. The property makes for an ideal permanent family or holiday home. The small and very well-run community, is suitable for individuals or families who are looking for tranquility and love enjoying beautiful surroundings. The community pool has stunning views of the sea, golf and mountains. You will find a welcoming patio as you enter, giving the property a picturesque charm. The main outdoor space is the South /South east facing great sized terrace with breathtaking views out to sea, country & golf valley. This lovely Apartment has a spacious corner open plan layout with a very attractive open plan kitchen that integrates and flows perfectly with the lounge. The property provides 2 spacious bedrooms and 2 recently renovated en-suite bathrooms.