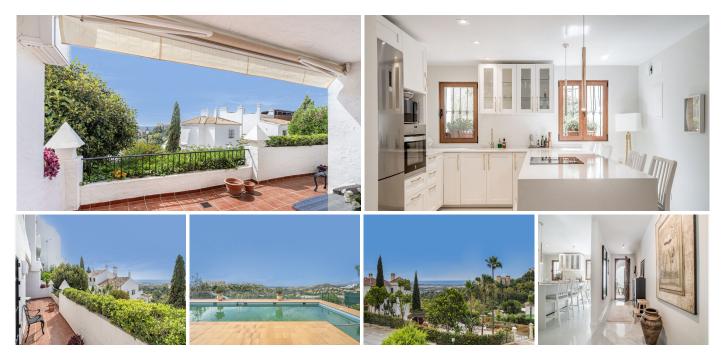

## R4782805 Penahavís

REF# R4782805 549.000 €

| BEDS | BATHS | BUILT  | TERRACE |
|------|-------|--------|---------|
| 2    | 2     | 169 m² | 43 m²   |

Set in a secure gated community, this special property sits in an elevated position allowing beautiful views of the surrounding nature and sea. Benahavis is one of the most exclusive municipalities of Marbella, Is in fact renowned for its white village and untouched nature. This area is also home to some of the most lavish Villas in the world making every property acquire in Benahavis a secure valuable investment. Less than 15 minutes' drive to Puerto Banus and 10 minutes to San Pedro town & beach it provides a perfect balance between relaxation & recreation. The property makes for an ideal permanent family or holiday home. The small and very well-run community, is suitable for individuals or families who are looking for tranquility and love enjoying beautiful surroundings. The community pool has stunning views of the sea, golf and mountains. You will find a welcoming patio as you enter, giving the property a picturesque charm. The main outdoor space is the South /South east facing great sized terrace with breathtaking views out to sea, country & golf valley. This lovely Apartment has a spacious corner open plan layout with a very attractive open plan kitchen that integrates and flows perfectly with the lounge. The property provides 2 spacious bedrooms and 2 recently renovated en-suite bathrooms.