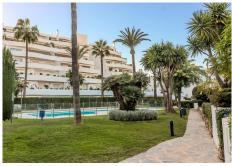

## R4967512 Nueva Andalucía REF# R4967512 1.045.000 €

| BEDS | BATHS | BUILT  | TERRACE |
|------|-------|--------|---------|
| 2    | 2     | 100 m² | 94 m²   |

This apartment has been completely renovated in a modern style, is located in one of the most exclusive areas of Marbella, Nueva Andalucía, in the centre of the famous "golf triangle", surrounded by the renowned courses of Las Brisas, Los Naranjos and Aloha Golf. With large ceramic tiles floors throughout, the apartment consist of two bedrooms and two bathrooms (one of them en suite), air conditioning hot/cold, as well as a spacious and bright living-dining room with large windows offering stunning views of La Concha mountain, as well as the mature gardens, the community pool and the sea. As a plus, an amazing large terrace where to enjoy the sun. A private covered parking space and a storage room are included in the price. The location is unbeatable, as it is just a few minutes drive from some of the most prestigious schools on the Costa del Sol, such as Aloha College, Calpe School, Colegio San José Guadalmina, Laude San Pedro International College, among others. In addition, several high-level tennis clubs, such as the Manolo Santana Raquet Club, Aloha Tennis Club and Brothers Marbella, are nearby, which offer excellent sports infrastructure. An ideal place to enjoy a holiday but also an excellent investment due to its vibrant location with plenty of amenities, in Costa del Sol. Don't miss the opportunity to visit this property and be the future new owner of this completely renovated home.