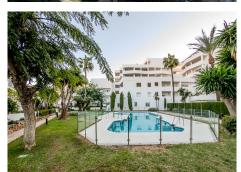

## R4967512 Nueva Andalucía REF# R4967512 1.045.000 €

| BEDS | BATHS | BUILT  | TERRACE |
|------|-------|--------|---------|
| 2    | 2     | 100 m² | 94 m²   |

This apartment has been completely renovated in a modern style, is located in one of the most exclusive areas of Marbella, Nueva Andalucía, in the centre of the famous "golf triangle", surrounded by the renowned courses of Las Brisas, Los Naranjos and Aloha Golf. With large ceramic tiles floors throughout, the apartment consist of two bedrooms and two bathrooms (one of them en suite), air conditioning hot/cold, as well as a spacious and bright living-dining room with large windows offering stunning views of La Concha mountain, as well as the mature gardens, the community pool and the sea. As a plus, an amazing large terrace where to enjoy the sun. A private covered parking space and a storage room are included in the price. The location is unbeatable, as it is just a few minutes drive from some of the most prestigious schools on the Costa del Sol, such as Aloha College, Calpe School, Colegio San José Guadalmina, Laude San Pedro International College, among others. In addition, several high-level tennis clubs, such as the Manolo Santana Raquet Club, Aloha Tennis Club and Brothers Marbella, are nearby, which offer excellent sports infrastructure. An ideal place to enjoy a holiday but also an excellent investment due to its vibrant location with plenty of amenities, in Costa del Sol. Don't miss the opportunity to visit this property and be the future new owner of this completely renovated home.