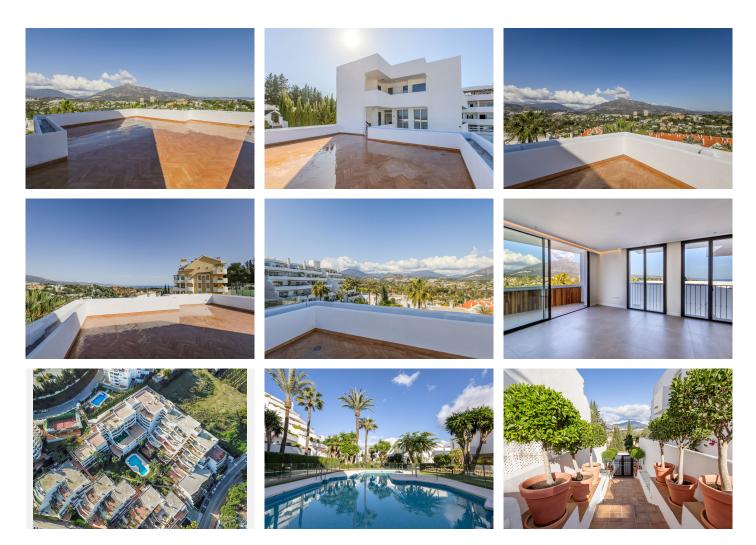

## R4967512 Nueva Andalucía REF# R4967512 1.045.000 €

| BEDS | BATHS | BUILT  | TERRACE |
|------|-------|--------|---------|
| 2    | 2     | 100 m² | 94 m²   |

This apartment has been completely renovated in a modern style, is located in one of the most exclusive areas of Marbella, Nueva Andalucía, in the centre of the famous "golf triangle", surrounded by the renowned courses of Las Brisas, Los Naranjos and Aloha Golf. With large ceramic tiles floors throughout, the apartment consist of two bedrooms and two bathrooms (one of them en suite), air conditioning hot/cold, as well as a spacious and bright living-dining room with large windows offering stunning views of La Concha mountain, as well as the mature gardens, the community pool and the sea. As a plus, an amazing large terrace where to enjoy the sun. A private covered parking space and a storage room are included in the price. The location is unbeatable, as it is just a few minutes drive from some of the most prestigious schools on the Costa del Sol, such as Aloha College, Calpe School, Colegio San José Guadalmina, Laude San Pedro International College, among others. In addition, several high-level tennis clubs, such as the Manolo Santana Raquet Club, Aloha Tennis Club and Brothers Marbella, are nearby, which offer excellent sports infrastructure. An ideal place to enjoy a holiday but also an excellent investment due to its vibrant location with plenty of amenities, in Costa del Sol. Don't miss the opportunity to visit this property and be the future new owner of this completely renovated home.