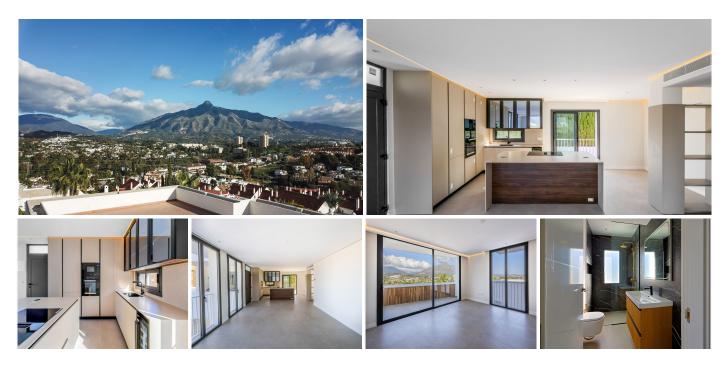

## R4967512 Nueva Andalucía REF# R4967512 1.045.000 €

| BEDS | BATHS | BUILT  | TERRACE |
|------|-------|--------|---------|
| 2    | 2     | 100 m² | 94 m²   |

This apartment has been completely renovated in a modern style, is located in one of the most exclusive areas of Marbella, Nueva Andalucía, in the centre of the famous "golf triangle", surrounded by the renowned courses of Las Brisas, Los Naranjos and Aloha Golf. With large ceramic tiles floors throughout, the apartment consist of two bedrooms and two bathrooms (one of them en suite), air conditioning hot/cold, as well as a spacious and bright living-dining room with large windows offering stunning views of La Concha mountain, as well as the mature gardens, the community pool and the sea. As a plus, an amazing large terrace where to enjoy the sun. A private covered parking space and a storage room are included in the price. The location is unbeatable, as it is just a few minutes drive from some of the most prestigious schools on the Costa del Sol, such as Aloha College, Calpe School, Colegio San José Guadalmina, Laude San Pedro International College, among others. In addition, several high-level tennis clubs, such as the Manolo Santana Raquet Club, Aloha Tennis Club and Brothers Marbella, are nearby, which offer excellent sports infrastructure. An ideal place to enjoy a holiday but also an excellent investment due to its vibrant location with plenty of amenities, in Costa del Sol. Don't miss the opportunity to visit this property and be the future new owner of this completely renovated home.