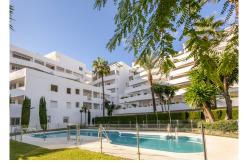

## R4967512 Nueva Andalucía REF# R4967512 1.045.000 €

| BEDS | BATHS | BUILT  | TERRACE |
|------|-------|--------|---------|
| 2    | 2     | 100 m² | 94 m²   |

This apartment has been completely renovated in a modern style, is located in one of the most exclusive areas of Marbella, Nueva Andalucía, in the centre of the famous "golf triangle", surrounded by the renowned courses of Las Brisas, Los Naranjos and Aloha Golf. With large ceramic tiles floors throughout, the apartment consist of two bedrooms and two bathrooms (one of them en suite), air conditioning hot/cold, as well as a spacious and bright living-dining room with large windows offering stunning views of La Concha mountain, as well as the mature gardens, the community pool and the sea. As a plus, an amazing large terrace where to enjoy the sun. A private covered parking space and a storage room are included in the price. The location is unbeatable, as it is just a few minutes drive from some of the most prestigious schools on the Costa del Sol, such as Aloha College, Calpe School, Colegio San José Guadalmina, Laude San Pedro International College, among others. In addition, several high-level tennis clubs, such as the Manolo Santana Raquet Club, Aloha Tennis Club and Brothers Marbella, are nearby, which offer excellent sports infrastructure. An ideal place to enjoy a holiday but also an excellent investment due to its vibrant location with plenty of amenities, in Costa del Sol. Don't miss the opportunity to visit this property and be the future new owner of this completely renovated home.