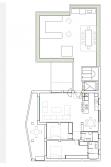

## R4967512 Nueva Andalucía REF# R4967512 1.045.000 €

| BEDS | BATHS | BUILT  | TERRACE |
|------|-------|--------|---------|
| 2    | 2     | 100 m² | 94 m²   |

This apartment has been completely renovated in a modern style, is located in one of the most exclusive areas of Marbella, Nueva Andalucía, in the centre of the famous "golf triangle", surrounded by the renowned courses of Las Brisas, Los Naranjos and Aloha Golf. With large ceramic tiles floors throughout, the apartment consist of two bedrooms and two bathrooms (one of them en suite), air conditioning hot/cold, as well as a spacious and bright living-dining room with large windows offering stunning views of La Concha mountain, as well as the mature gardens, the community pool and the sea. As a plus, an amazing large terrace where to enjoy the sun. A private covered parking space and a storage room are included in the price. The location is unbeatable, as it is just a few minutes drive from some of the most prestigious schools on the Costa del Sol, such as Aloha College, Calpe School, Colegio San José Guadalmina, Laude San Pedro International College, among others. In addition, several high-level tennis clubs, such as the Manolo Santana Raquet Club, Aloha Tennis Club and Brothers Marbella, are nearby, which offer excellent sports infrastructure. An ideal place to enjoy a holiday but also an excellent investment due to its vibrant location with plenty of amenities, in Costa del Sol. Don't miss the opportunity to visit this property and be the future new owner of this completely renovated home.