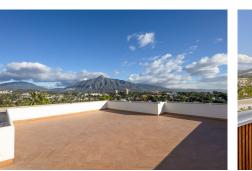

## R4967512 Nueva Andalucía REF# R4967512 1.045.000 €

| BEDS | BATHS | BUILT  | TERRACE |
|------|-------|--------|---------|
| 2    | 2     | 100 m² | 94 m²   |

This apartment has been completely renovated in a modern style, is located in one of the most exclusive areas of Marbella, Nueva Andalucía, in the centre of the famous "golf triangle", surrounded by the renowned courses of Las Brisas, Los Naranjos and Aloha Golf. With large ceramic tiles floors throughout, the apartment consist of two bedrooms and two bathrooms (one of them en suite), air conditioning hot/cold, as well as a spacious and bright living-dining room with large windows offering stunning views of La Concha mountain, as well as the mature gardens, the community pool and the sea. As a plus, an amazing large terrace where to enjoy the sun. A private covered parking space and a storage room are included in the price. The location is unbeatable, as it is just a few minutes drive from some of the most prestigious schools on the Costa del Sol, such as Aloha College, Calpe School, Colegio San José Guadalmina, Laude San Pedro International College, among others. In addition, several high-level tennis clubs, such as the Manolo Santana Raquet Club, Aloha Tennis Club and Brothers Marbella, are nearby, which offer excellent sports infrastructure. An ideal place to enjoy a holiday but also an excellent investment due to its vibrant location with plenty of amenities, in Costa del Sol. Don't miss the opportunity to visit this property and be the future new owner of this completely renovated home.