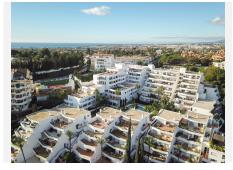

## R4967512 Nueva Andalucía REF# R4967512 1.045.000 €

| BEDS | BATHS | BUILT  | TERRACE |
|------|-------|--------|---------|
| 2    | 2     | 100 m² | 94 m²   |

This apartment has been completely renovated in a modern style, is located in one of the most exclusive areas of Marbella, Nueva Andalucía, in the centre of the famous "golf triangle", surrounded by the renowned courses of Las Brisas, Los Naranjos and Aloha Golf. With large ceramic tiles floors throughout, the apartment consist of two bedrooms and two bathrooms (one of them en suite), air conditioning hot/cold, as well as a spacious and bright living-dining room with large windows offering stunning views of La Concha mountain, as well as the mature gardens, the community pool and the sea. As a plus, an amazing large terrace where to enjoy the sun. A private covered parking space and a storage room are included in the price. The location is unbeatable, as it is just a few minutes drive from some of the most prestigious schools on the Costa del Sol, such as Aloha College, Calpe School, Colegio San José Guadalmina, Laude San Pedro International College, among others. In addition, several high-level tennis clubs, such as the Manolo Santana Raquet Club, Aloha Tennis Club and Brothers Marbella, are nearby, which offer excellent sports infrastructure. An ideal place to enjoy a holiday but also an excellent investment due to its vibrant location with plenty of amenities, in Costa del Sol. Don't miss the opportunity to visit this property and be the future new owner of this completely renovated home.