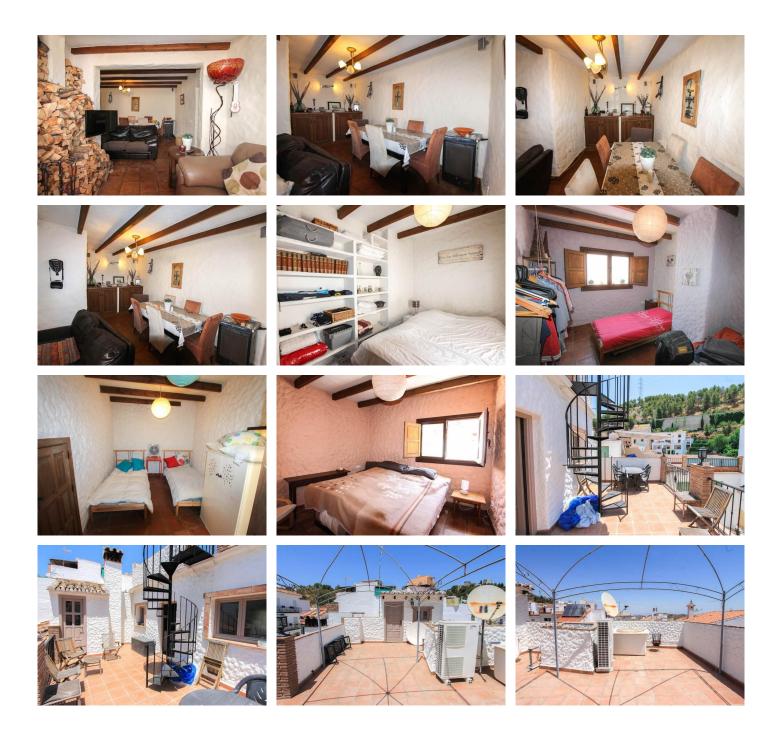

## R2498606

Monda

REF# R2498606 289.000 €

| BEDS | BATHS | BUILT  | TERRACE |
|------|-------|--------|---------|
| 5    | 2     | 160 m² | 120 m²  |

CHARACTER Town House . Shady COURTYARD . In the centre of the SOUGHT AFTER Village of Monda . Walking distance to Bars and Restaurant . IMMERSE yourself in a traditional Spanish environment . Barbeque. Good communication links This spacious property has 5 bedrooms, a fantastic rental opportunity, and three separate terraces. As you enter the property, a large patio greets you, an ideal space for outdoor dining. After, there is a fully equipped kitchen and a living room with fireplace. The five rooms are spread out over the three-floored property, as are the two bathrooms. Each floor has it's own terrace and on the top floor, there is even a storeroom. This typical Spanish style townhouse would be the perfect escape for those wanting a break from the busy city life or an excellent rental opportunity for students studying at the Marbella Design Academy. Monda is a pretty, whitewashed village at the edge of natural park Sierra de las Nieves, just 15 minutes from the coast of Marbella. For a small town, you will be surprised about what this lovely place has to offer. Monda attracts a big group of students each year, as the Marbella Design Academy is situated on the outskirts of the village. There are guite a few bars, restaurants and even two clubs for the younger generation, which are always busy! The village has everything you need, and more: a small supermarket, local bakery, pharmacy, vet clinic, weekly fruit market and did we mention the churros truck on Sunday mornings? The community pool is just a 5 minute walk from the centre of town and +34 951 123 083 | +44 (0)330 179 8687 | info@idiliqestates.com Local 28, Edificio D, Centro de Negocios Puerta