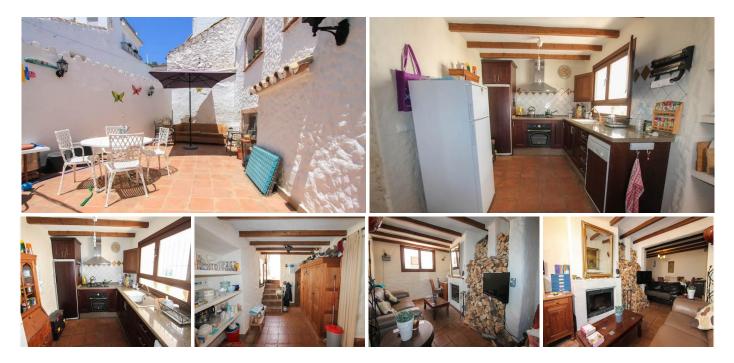

## R2498606

Monda

REF# R2498606 289.000 €

| BEDS | BATHS | BUILT  | TERRACE |
|------|-------|--------|---------|
| 5    | 2     | 160 m² | 120 m²  |

CHARACTER Town House . Shady COURTYARD . In the centre of the SOUGHT AFTER Village of Monda . Walking distance to Bars and Restaurant . IMMERSE yourself in a traditional Spanish environment . Barbeque. Good communication links This spacious property has 5 bedrooms, a fantastic rental opportunity, and three separate terraces. As you enter the property, a large patio greets you, an ideal space for outdoor dining. After, there is a fully equipped kitchen and a living room with fireplace. The five rooms are spread out over the three-floored property, as are the two bathrooms. Each floor has it's own terrace and on the top floor, there is even a storeroom. This typical Spanish style townhouse would be the perfect escape for those wanting a break from the busy city life or an excellent rental opportunity for students studying at the Marbella Design Academy. Monda is a pretty, whitewashed village at the edge of natural park Sierra de las Nieves, just 15 minutes from the coast of Marbella. For a small town, you will be surprised about what this lovely place has to offer. Monda attracts a big group of students each year, as the Marbella Design Academy is situated on the outskirts of the village. There are guite a few bars, restaurants and even two clubs for the younger generation, which are always busy! The village has everything you need, and more: a small supermarket, local bakery, pharmacy, vet clinic, weekly fruit market and did we mention the churros truck on Sunday mornings? The community pool is just a 5 minute walk from the centre of town and +34 951 123 083 | +44 (0)330 179 8687 | info@idiliqestates.com Local 28, Edificio D, Centro de Negocios Puerta