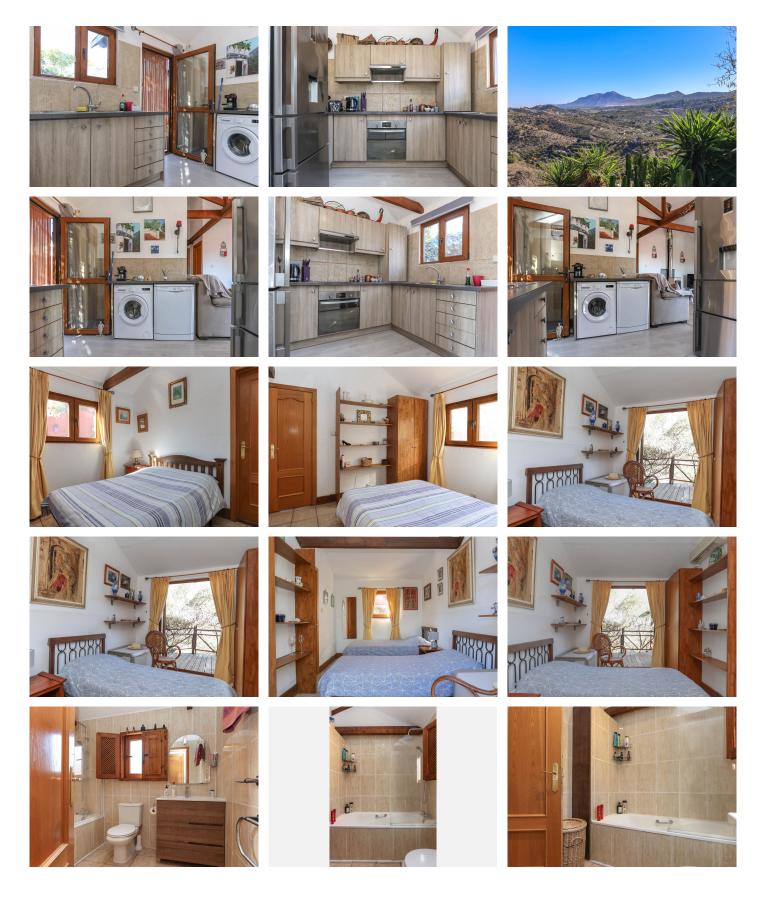

#### R4445119

• Monda

REF# R4445119 249.000 €

| BEDS | BATHS | BUILT | PLOT    |
|------|-------|-------|---------|
| 3    | 1     | 96 m² | 3757 m² |

Wooden House sitting in an elevated position . Lovely open views . Private spot . Easy to maintain plot . Located between Monda and Guaro . Relax Sitting on a picturesque hillside in Monda, this wooden house is a blend of rustic charm and modern comfort. Surrounded by the beauty of the Andalusian countryside, the residence offers a tranquil retreat from the hustle and bustle of everyday life. Property Details: The exterior of the house is a testament to traditional craftsmanship, with rich, weathered wood lending warmth to the structure. The house is artfully perched on the hill, providing panoramic views of the rolling hills and valleys that characterize the Monda landscape. The driveway leads you to the bbg area that sits to the rear of the property, you can imagine many evenings bbging and enjoy the lifestyle we enjoy here in the andalucia. A densely planted archway welcomes you to the house with the swimming pool sitting to the right of the property. The pool is private and has panoramic views of the countryside and distant mountains. When entering the house you are drawn to the rear of the property and the shaded terrace, the views are framed by the pergola on the terrace giving you a feeling of being immersed in the countryside with those lovely open views. The lounge has high ceilings giving the room a sense of space a wooden burning stove to provide the winter heat. The kitchen is fully fitted and open plan to the lounge. There are three bedrooms and a bathroom. Bedroom 1 and also have the added luxury of patio doors leading to the terrace/deck. +34 951 123 083 | +44 (0)330 179 8687 | info@idiliqestates.com Local 28, Edificio D, Centro de Negocios Puerta