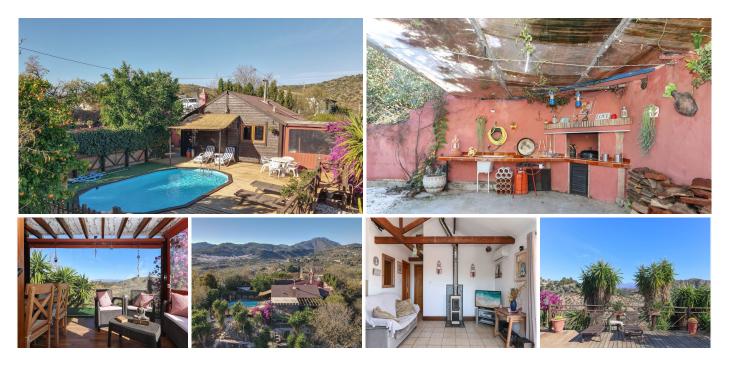

#### R4445119

• Monda

REF# R4445119 249.000 €

| BEDS | BATHS | BUILT | PLOT    |
|------|-------|-------|---------|
| 3    | 1     | 96 m² | 3757 m² |

Wooden House sitting in an elevated position . Lovely open views . Private spot . Easy to maintain plot . Located between Monda and Guaro . Relax Sitting on a picturesque hillside in Monda, this wooden house is a blend of rustic charm and modern comfort. Surrounded by the beauty of the Andalusian countryside, the residence offers a tranquil retreat from the hustle and bustle of everyday life. Property Details: The exterior of the house is a testament to traditional craftsmanship, with rich, weathered wood lending warmth to the structure. The house is artfully perched on the hill, providing panoramic views of the rolling hills and valleys that characterize the Monda landscape. The driveway leads you to the bbg area that sits to the rear of the property, you can imagine many evenings bbging and enjoy the lifestyle we enjoy here in the andalucia. A densely planted archway welcomes you to the house with the swimming pool sitting to the right of the property. The pool is private and has panoramic views of the countryside and distant mountains. When entering the house you are drawn to the rear of the property and the shaded terrace, the views are framed by the pergola on the terrace giving you a feeling of being immersed in the countryside with those lovely open views. The lounge has high ceilings giving the room a sense of space a wooden burning stove to provide the winter heat. The kitchen is fully fitted and open plan to the lounge. There are three bedrooms and a bathroom. Bedroom 1 and also have the added luxury of patio doors leading to the terrace/deck. +34 951 123 083 | +44 (0)330 179 8687 | info@idiliqestates.com Local 28, Edificio D, Centro de Negocios Puerta

de Banús, N-340, Km 175, 29660 Nueva Andlaucia

Outside, a well-manicured garden beckons you many mature mediterranean planting, creating a haven of tranquility. The scent of lavender and rosemary lingers in the air, while a charming pathway leads to a shaded area, perfect for quiet contemplation or al fresco dining with loved ones. Outdoor area and Land: Mainly hillside, easy to maintain. Views: Open views of countryside and mountains. Access: Track, a little uneven in places.