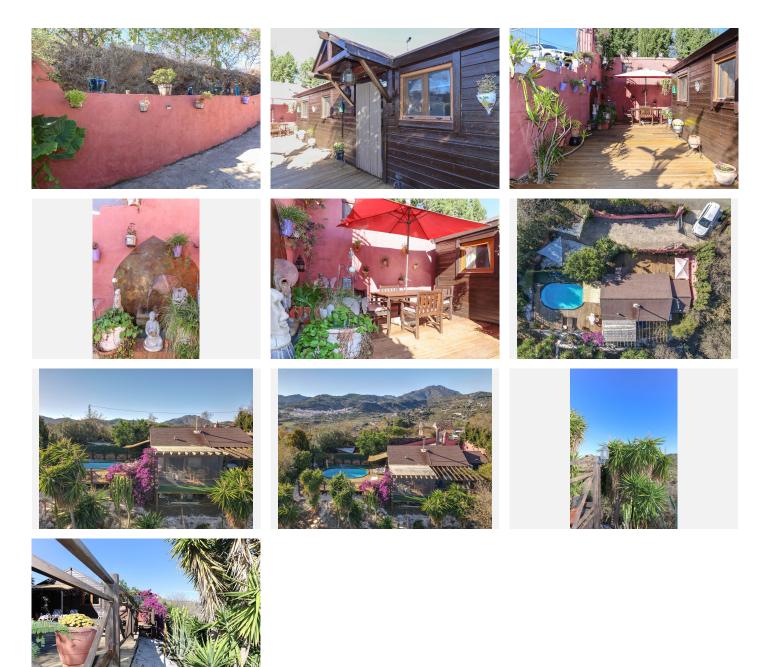

#### R4445119

• Monda

REF# R4445119 249.000 €

| BEDS | BATHS | BUILT | PLOT    |
|------|-------|-------|---------|
| 3    | 1     | 96 m² | 3757 m² |

Wooden House sitting in an elevated position . Lovely open views . Private spot . Easy to maintain plot . Located between Monda and Guaro . Relax Sitting on a picturesque hillside in Monda, this wooden house is a blend of rustic charm and modern comfort. Surrounded by the beauty of the Andalusian countryside, the residence offers a tranquil retreat from the hustle and bustle of everyday life. Property Details: The exterior of the house is a testament to traditional craftsmanship, with rich, weathered wood lending warmth to the structure. The house is artfully perched on the hill, providing panoramic views of the rolling hills and valleys that characterize the Monda landscape. The driveway leads you to the bbg area that sits to the rear of the property, you can imagine many evenings bbging and enjoy the lifestyle we enjoy here in the andalucia. A densely planted archway welcomes you to the house with the swimming pool sitting to the right of the property. The pool is private and has panoramic views of the countryside and distant mountains. When entering the house you are drawn to the rear of the property and the shaded terrace, the views are framed by the pergola on the terrace giving you a feeling of being immersed in the countryside with those lovely open views. The lounge has high ceilings giving the room a sense of space a wooden burning stove to provide the winter heat. The kitchen is fully fitted and open plan to the lounge. There are three bedrooms and a bathroom. Bedroom 1 and also have the added luxury of patio doors leading to the terrace/deck. +34 951 123 083 | +44 (0)330 179 8687 | info@idiliqestates.com Local 28, Edificio D, Centro de Negocios Puerta

de Banús, N-340, Km 175, 29660 Nueva Andlaucia

Outside, a well-manicured garden beckons you many mature mediterranean planting, creating a haven of tranquility. The scent of lavender and rosemary lingers in the air, while a charming pathway leads to a shaded area, perfect for quiet contemplation or al fresco dining with loved ones. Outdoor area and Land: Mainly hillside, easy to maintain. Views: Open views of countryside and mountains. Access: Track, a little uneven in places.