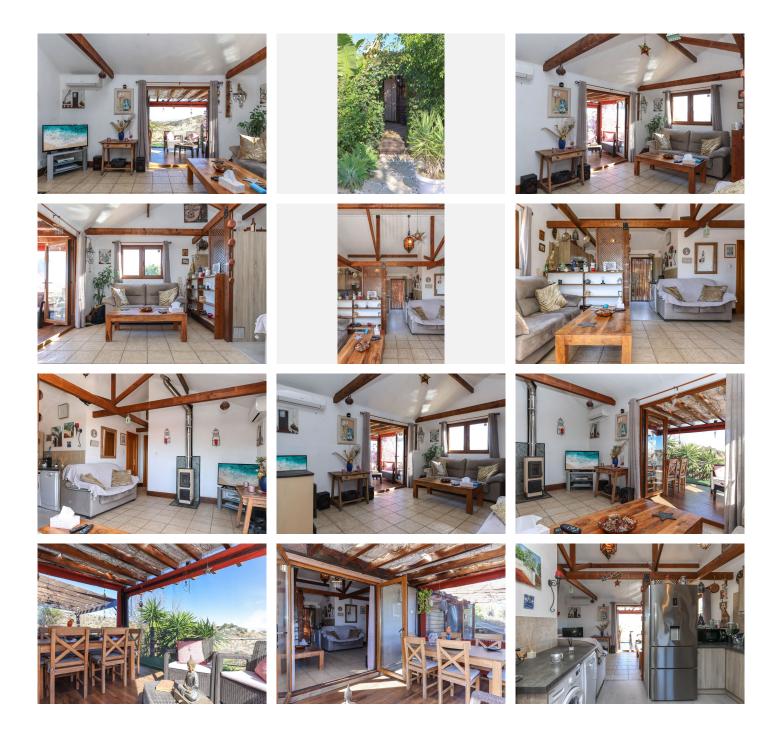

#### R4445119

• Monda

REF# R4445119 249.000 €

| BEDS | BATHS | BUILT | PLOT    |
|------|-------|-------|---------|
| 3    | 1     | 96 m² | 3757 m² |

Wooden House sitting in an elevated position . Lovely open views . Private spot . Easy to maintain plot . Located between Monda and Guaro . Relax Sitting on a picturesque hillside in Monda, this wooden house is a blend of rustic charm and modern comfort. Surrounded by the beauty of the Andalusian countryside, the residence offers a tranquil retreat from the hustle and bustle of everyday life. Property Details: The exterior of the house is a testament to traditional craftsmanship, with rich, weathered wood lending warmth to the structure. The house is artfully perched on the hill, providing panoramic views of the rolling hills and valleys that characterize the Monda landscape. The driveway leads you to the bbg area that sits to the rear of the property, you can imagine many evenings bbging and enjoy the lifestyle we enjoy here in the andalucia. A densely planted archway welcomes you to the house with the swimming pool sitting to the right of the property. The pool is private and has panoramic views of the countryside and distant mountains. When entering the house you are drawn to the rear of the property and the shaded terrace, the views are framed by the pergola on the terrace giving you a feeling of being immersed in the countryside with those lovely open views. The lounge has high ceilings giving the room a sense of space a wooden burning stove to provide the winter heat. The kitchen is fully fitted and open plan to the lounge. There are three bedrooms and a bathroom. Bedroom 1 and also have the added luxury of patio doors leading to the terrace/deck. +34 951 123 083 | +44 (0)330 179 8687 | info@idiliqestates.com Local 28, Edificio D, Centro de Negocios Puerta