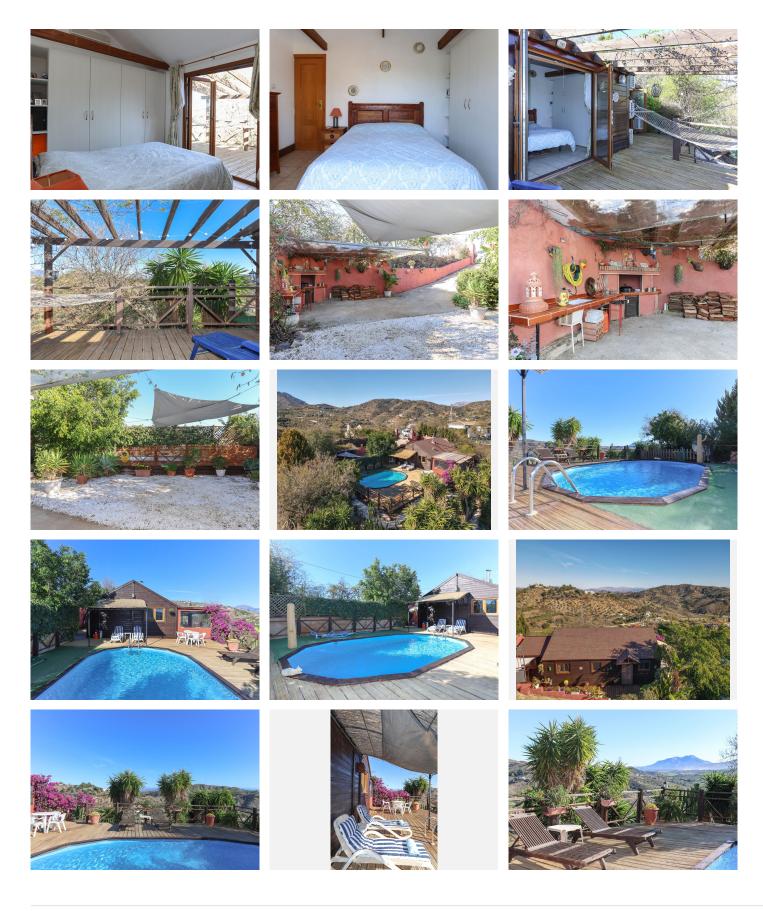

#### R4445119

• Monda

REF# R4445119 249.000 €

| BEDS | BATHS | BUILT | PLOT    |
|------|-------|-------|---------|
| 3    | 1     | 96 m² | 3757 m² |

Wooden House sitting in an elevated position . Lovely open views . Private spot . Easy to maintain plot . Located between Monda and Guaro . Relax Sitting on a picturesque hillside in Monda, this wooden house is a blend of rustic charm and modern comfort. Surrounded by the beauty of the Andalusian countryside, the residence offers a tranquil retreat from the hustle and bustle of everyday life. Property Details: The exterior of the house is a testament to traditional craftsmanship, with rich, weathered wood lending warmth to the structure. The house is artfully perched on the hill, providing panoramic views of the rolling hills and valleys that characterize the Monda landscape. The driveway leads you to the bbg area that sits to the rear of the property, you can imagine many evenings bbging and enjoy the lifestyle we enjoy here in the andalucia. A densely planted archway welcomes you to the house with the swimming pool sitting to the right of the property. The pool is private and has panoramic views of the countryside and distant mountains. When entering the house you are drawn to the rear of the property and the shaded terrace, the views are framed by the pergola on the terrace giving you a feeling of being immersed in the countryside with those lovely open views. The lounge has high ceilings giving the room a sense of space a wooden burning stove to provide the winter heat. The kitchen is fully fitted and open plan to the lounge. There are three bedrooms and a bathroom. Bedroom 1 and also have the added luxury of patio doors leading to the terrace/deck. +34 951 123 083 | +44 (0)330 179 8687 | info@idiliqestates.com Local 28, Edificio D, Centro de Negocios Puerta

de Banús, N-340, Km 175, 29660 Nueva Andlaucia

Outside, a well-manicured garden beckons you many mature mediterranean planting, creating a haven of tranquility. The scent of lavender and rosemary lingers in the air, while a charming pathway leads to a shaded area, perfect for quiet contemplation or al fresco dining with loved ones. Outdoor area and Land: Mainly hillside, easy to maintain. Views: Open views of countryside and mountains. Access: Track, a little uneven in places.