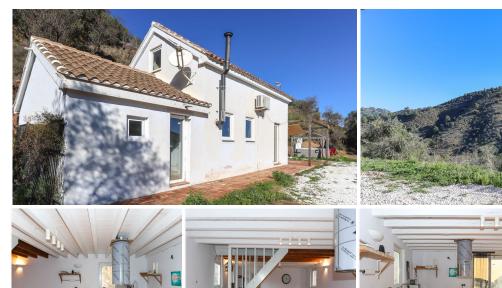

## R4607833

Monda

REF# R4607833 169.000 €

| BEDS | BATHS | BUILT  | PLOT    |
|------|-------|--------|---------|
| 3    | 2     | 102 m² | 8559 m² |

Country Finca . Mountain Views . Less than a 10 minute drive from the centre of Monda . Escape to the country This charming finca offers a tranquil retreat just a short drive away from a quaint bustling village. Being in close proximity to a traditional Andalusian village, residents can easily immerse themselves in the local culture. The village, with whitewashed buildings, offers a glimpse into the rich history and traditions of the region. Exploring local markets, savoring authentic Spanish cuisine in nearby TAPAS bars, and partake in the lively festivals that characterize Andalusian life. Property Details: The lounge kitchen is open plan with island in the kitchen making this room feel very social. Leading from the lounge is Bedroom 1 with ensuite bathroom (this room is currently used as storage and utility room). Upstairs you will find two further bedrooms and a bathroom. The house has a real charm and you immediately feel at home on entering. The house sits towards the top of the plot with views of the mountains and countryside. Please Note. The property need some work to finish the refurbishment. Water. Delivered. Outdoor area and Land: Flat area where the house sits the remainder is hillside so very little maintenance. Views: Country and Mountain Access: Concrete road and then track for the last 750meters