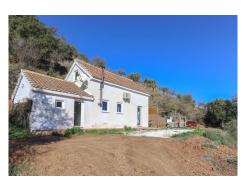

## R4607833

Monda

REF# R4607833 169.000 €

| BEDS | BATHS | BUILT  | PLOT    |
|------|-------|--------|---------|
| 3    | 2     | 102 m² | 8559 m² |

Country Finca . Mountain Views . Less than a 10 minute drive from the centre of Monda . Escape to the country This charming finca offers a tranquil retreat just a short drive away from a quaint bustling village. Being in close proximity to a traditional Andalusian village, residents can easily immerse themselves in the local culture. The village, with whitewashed buildings, offers a glimpse into the rich history and traditions of the region. Exploring local markets, savoring authentic Spanish cuisine in nearby TAPAS bars, and partake in the lively festivals that characterize Andalusian life. Property Details: The lounge kitchen is open plan with island in the kitchen making this room feel very social. Leading from the lounge is Bedroom 1 with ensuite bathroom (this room is currently used as storage and utility room). Upstairs you will find two further bedrooms and a bathroom. The house has a real charm and you immediately feel at home on entering. The house sits towards the top of the plot with views of the mountains and countryside. Please Note. The property need some work to finish the refurbishment. Water. Delivered. Outdoor area and Land: Flat area where the house sits the remainder is hillside so very little maintenance. Views: Country and Mountain Access: Concrete road and then track for the last 750meters