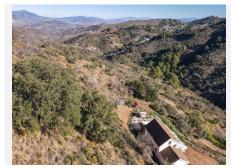

## R4607833

Monda

REF# R4607833 169.000 €

| BEDS | BATHS | BUILT  | PLOT    |
|------|-------|--------|---------|
| 3    | 2     | 102 m² | 8559 m² |

Country Finca . Mountain Views . Less than a 10 minute drive from the centre of Monda . Escape to the country This charming finca offers a tranquil retreat just a short drive away from a quaint bustling village. Being in close proximity to a traditional Andalusian village, residents can easily immerse themselves in the local culture. The village, with whitewashed buildings, offers a glimpse into the rich history and traditions of the region. Exploring local markets, savoring authentic Spanish cuisine in nearby TAPAS bars, and partake in the lively festivals that characterize Andalusian life. Property Details: The lounge kitchen is open plan with island in the kitchen making this room feel very social. Leading from the lounge is Bedroom 1 with ensuite bathroom (this room is currently used as storage and utility room). Upstairs you will find two further bedrooms and a bathroom. The house has a real charm and you immediately feel at home on entering. The house sits towards the top of the plot with views of the mountains and countryside. Please Note. The property need some work to finish the refurbishment. Water. Delivered. Outdoor area and Land: Flat area where the house sits the remainder is hillside so very little maintenance. Views: Country and Mountain Access: Concrete road and then track for the last 750meters