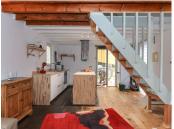

## R4607833

Monda

REF# R4607833 169.000 €

| BEDS | BATHS | BUILT  | PLOT    |
|------|-------|--------|---------|
| 3    | 2     | 102 m² | 8559 m² |

Country Finca . Mountain Views . Less than a 10 minute drive from the centre of Monda . Escape to the country This charming finca offers a tranquil retreat just a short drive away from a quaint bustling village. Being in close proximity to a traditional Andalusian village, residents can easily immerse themselves in the local culture. The village, with whitewashed buildings, offers a glimpse into the rich history and traditions of the region. Exploring local markets, savoring authentic Spanish cuisine in nearby TAPAS bars, and partake in the lively festivals that characterize Andalusian life. Property Details: The lounge kitchen is open plan with island in the kitchen making this room feel very social. Leading from the lounge is Bedroom 1 with ensuite bathroom (this room is currently used as storage and utility room). Upstairs you will find two further bedrooms and a bathroom. The house has a real charm and you immediately feel at home on entering. The house sits towards the top of the plot with views of the mountains and countryside. Please Note. The property need some work to finish the refurbishment. Water. Delivered. Outdoor area and Land: Flat area where the house sits the remainder is hillside so very little maintenance. Views: Country and Mountain Access: Concrete road and then track for the last 750meters