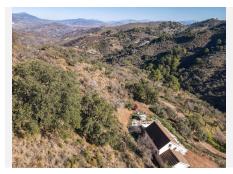

## R4607833

Monda

REF# R4607833 169.000 €

| BEDS | BATHS | BUILT  | PLOT    |
|------|-------|--------|---------|
| 3    | 2     | 102 m² | 8559 m² |

Country Finca . Mountain Views . Less than a 10 minute drive from the centre of Monda . Escape to the country This charming finca offers a tranquil retreat just a short drive away from a quaint bustling village. Being in close proximity to a traditional Andalusian village, residents can easily immerse themselves in the local culture. The village, with whitewashed buildings, offers a glimpse into the rich history and traditions of the region. Exploring local markets, savoring authentic Spanish cuisine in nearby TAPAS bars, and partake in the lively festivals that characterize Andalusian life. Property Details: The lounge kitchen is open plan with island in the kitchen making this room feel very social. Leading from the lounge is Bedroom 1 with ensuite bathroom (this room is currently used as storage and utility room). Upstairs you will find two further bedrooms and a bathroom. The house has a real charm and you immediately feel at home on entering. The house sits towards the top of the plot with views of the mountains and countryside. Please Note. The property need some work to finish the refurbishment. Water. Delivered. Outdoor area and Land: Flat area where the house sits the remainder is hillside so very little maintenance. Views: Country and Mountain Access: Concrete road and then track for the last 750meters