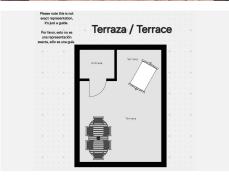

## R4780609

Monda

REF# R4780609 159.000 €

| BEDS | BATHS | BUILT | TERRACE |
|------|-------|-------|---------|
| 2    | 1     | 61 m² | 9 m²    |

Pristine Penthouse with Private Roof Solarium . Centre of the popular village of Monda . Immaculate Condition . Walking distance to many TAPAS Bars . Fully Furnished . Great Lock and Leave property This apartment located in the bustling village of Monda is offering in pristine condition with unusual feature of its own Private Roof Solarium. Property Details: The light that floods in from the french windows in the lounge of this apartment is a lovely welcome to the property. The fitted kitchen sits to the left with dining area directly infront. There are two double bedrooms and a bathroom. The bedroom to the front of the property also has the added luxury of french windows. It is very rare to find a private roof solarium and this property has it! Access is via communal staircase, leading to a secure area accessed via a locked door to your own private bathing, dining, entertaining, relaxing solarium. Such a luxury! Outdoor area and Land: Roof Solarium Views: Village and distance mountains Access: Excellent .