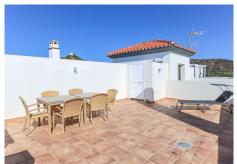

## R4780609

Monda

REF# R4780609 159.000 €

| BEDS | BATHS | BUILT | TERRACE |
|------|-------|-------|---------|
| 2    | 1     | 61 m² | 9 m²    |

Pristine Penthouse with Private Roof Solarium . Centre of the popular village of Monda . Immaculate Condition . Walking distance to many TAPAS Bars . Fully Furnished . Great Lock and Leave property This apartment located in the bustling village of Monda is offering in pristine condition with unusual feature of its own Private Roof Solarium. Property Details: The light that floods in from the french windows in the lounge of this apartment is a lovely welcome to the property. The fitted kitchen sits to the left with dining area directly infront. There are two double bedrooms and a bathroom. The bedroom to the front of the property also has the added luxury of french windows. It is very rare to find a private roof solarium and this property has it! Access is via communal staircase, leading to a secure area accessed via a locked door to your own private bathing, dining, entertaining, relaxing solarium. Such a luxury! Outdoor area and Land: Roof Solarium Views: Village and distance mountains Access: Excellent .