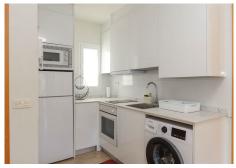

## R4780609

Monda

REF# R4780609 159.000 €

| BEDS | BATHS | BUILT | TERRACE |
|------|-------|-------|---------|
| 2    | 1     | 61 m² | 9 m²    |

Pristine Penthouse with Private Roof Solarium . Centre of the popular village of Monda . Immaculate Condition . Walking distance to many TAPAS Bars . Fully Furnished . Great Lock and Leave property This apartment located in the bustling village of Monda is offering in pristine condition with unusual feature of its own Private Roof Solarium. Property Details: The light that floods in from the french windows in the lounge of this apartment is a lovely welcome to the property. The fitted kitchen sits to the left with dining area directly infront. There are two double bedrooms and a bathroom. The bedroom to the front of the property also has the added luxury of french windows. It is very rare to find a private roof solarium and this property has it! Access is via communal staircase, leading to a secure area accessed via a locked door to your own private bathing, dining, entertaining, relaxing solarium. Such a luxury! Outdoor area and Land: Roof Solarium Views: Village and distance mountains Access: Excellent .