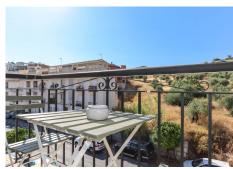

## R4780609

Monda

REF# R4780609 159.000 €

| BEDS | BATHS | BUILT | TERRACE |
|------|-------|-------|---------|
| 2    | 1     | 61 m² | 9 m²    |

Pristine Penthouse with Private Roof Solarium . Centre of the popular village of Monda . Immaculate Condition . Walking distance to many TAPAS Bars . Fully Furnished . Great Lock and Leave property This apartment located in the bustling village of Monda is offering in pristine condition with unusual feature of its own Private Roof Solarium. Property Details: The light that floods in from the french windows in the lounge of this apartment is a lovely welcome to the property. The fitted kitchen sits to the left with dining area directly infront. There are two double bedrooms and a bathroom. The bedroom to the front of the property also has the added luxury of french windows. It is very rare to find a private roof solarium and this property has it! Access is via communal staircase, leading to a secure area accessed via a locked door to your own private bathing, dining, entertaining, relaxing solarium. Such a luxury! Outdoor area and Land: Roof Solarium Views: Village and distance mountains Access: Excellent .