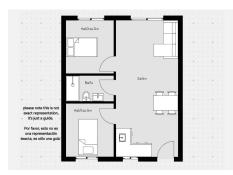

## R4780609

Monda

REF# R4780609 159.000 €

| BEDS | BATHS | BUILT | TERRACE |
|------|-------|-------|---------|
| 2    | 1     | 61 m² | 9 m²    |

Pristine Penthouse with Private Roof Solarium . Centre of the popular village of Monda . Immaculate Condition . Walking distance to many TAPAS Bars . Fully Furnished . Great Lock and Leave property This apartment located in the bustling village of Monda is offering in pristine condition with unusual feature of its own Private Roof Solarium. Property Details: The light that floods in from the french windows in the lounge of this apartment is a lovely welcome to the property. The fitted kitchen sits to the left with dining area directly infront. There are two double bedrooms and a bathroom. The bedroom to the front of the property also has the added luxury of french windows. It is very rare to find a private roof solarium and this property has it! Access is via communal staircase, leading to a secure area accessed via a locked door to your own private bathing, dining, entertaining, relaxing solarium. Such a luxury! Outdoor area and Land: Roof Solarium Views: Village and distance mountains Access: Excellent .