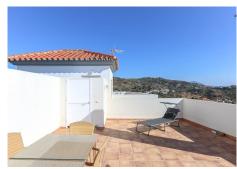

## R4780609

Monda

REF# R4780609 159.000 €

| BEDS | BATHS | BUILT | TERRACE |
|------|-------|-------|---------|
| 2    | 1     | 61 m² | 9 m²    |

Pristine Penthouse with Private Roof Solarium . Centre of the popular village of Monda . Immaculate Condition . Walking distance to many TAPAS Bars . Fully Furnished . Great Lock and Leave property This apartment located in the bustling village of Monda is offering in pristine condition with unusual feature of its own Private Roof Solarium. Property Details: The light that floods in from the french windows in the lounge of this apartment is a lovely welcome to the property. The fitted kitchen sits to the left with dining area directly infront. There are two double bedrooms and a bathroom. The bedroom to the front of the property also has the added luxury of french windows. It is very rare to find a private roof solarium and this property has it! Access is via communal staircase, leading to a secure area accessed via a locked door to your own private bathing, dining, entertaining, relaxing solarium. Such a luxury! Outdoor area and Land: Roof Solarium Views: Village and distance mountains Access: Excellent .