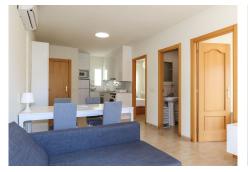

## R4780609

Monda

REF# R4780609 159.000 €

| BEDS | BATHS | BUILT | TERRACE |
|------|-------|-------|---------|
| 2    | 1     | 61 m² | 9 m²    |

Pristine Penthouse with Private Roof Solarium . Centre of the popular village of Monda . Immaculate Condition . Walking distance to many TAPAS Bars . Fully Furnished . Great Lock and Leave property This apartment located in the bustling village of Monda is offering in pristine condition with unusual feature of its own Private Roof Solarium. Property Details: The light that floods in from the french windows in the lounge of this apartment is a lovely welcome to the property. The fitted kitchen sits to the left with dining area directly infront. There are two double bedrooms and a bathroom. The bedroom to the front of the property also has the added luxury of french windows. It is very rare to find a private roof solarium and this property has it! Access is via communal staircase, leading to a secure area accessed via a locked door to your own private bathing, dining, entertaining, relaxing solarium. Such a luxury! Outdoor area and Land: Roof Solarium Views: Village and distance mountains Access: Excellent .