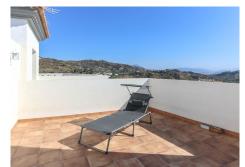

## R4780609

Monda

REF# R4780609 159.000 €

| BEDS | BATHS | BUILT | TERRACE |
|------|-------|-------|---------|
| 2    | 1     | 61 m² | 9 m²    |

Pristine Penthouse with Private Roof Solarium . Centre of the popular village of Monda . Immaculate Condition . Walking distance to many TAPAS Bars . Fully Furnished . Great Lock and Leave property This apartment located in the bustling village of Monda is offering in pristine condition with unusual feature of its own Private Roof Solarium. Property Details: The light that floods in from the french windows in the lounge of this apartment is a lovely welcome to the property. The fitted kitchen sits to the left with dining area directly infront. There are two double bedrooms and a bathroom. The bedroom to the front of the property also has the added luxury of french windows. It is very rare to find a private roof solarium and this property has it! Access is via communal staircase, leading to a secure area accessed via a locked door to your own private bathing, dining, entertaining, relaxing solarium. Such a luxury! Outdoor area and Land: Roof Solarium Views: Village and distance mountains Access: Excellent .