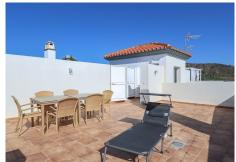

## R4780609

Monda

REF# R4780609 159.000 €

| BEDS | BATHS | BUILT | TERRACE |
|------|-------|-------|---------|
| 2    | 1     | 61 m² | 9 m²    |

Pristine Penthouse with Private Roof Solarium . Centre of the popular village of Monda . Immaculate Condition . Walking distance to many TAPAS Bars . Fully Furnished . Great Lock and Leave property This apartment located in the bustling village of Monda is offering in pristine condition with unusual feature of its own Private Roof Solarium. Property Details: The light that floods in from the french windows in the lounge of this apartment is a lovely welcome to the property. The fitted kitchen sits to the left with dining area directly infront. There are two double bedrooms and a bathroom. The bedroom to the front of the property also has the added luxury of french windows. It is very rare to find a private roof solarium and this property has it! Access is via communal staircase, leading to a secure area accessed via a locked door to your own private bathing, dining, entertaining, relaxing solarium. Such a luxury! Outdoor area and Land: Roof Solarium Views: Village and distance mountains Access: Excellent .