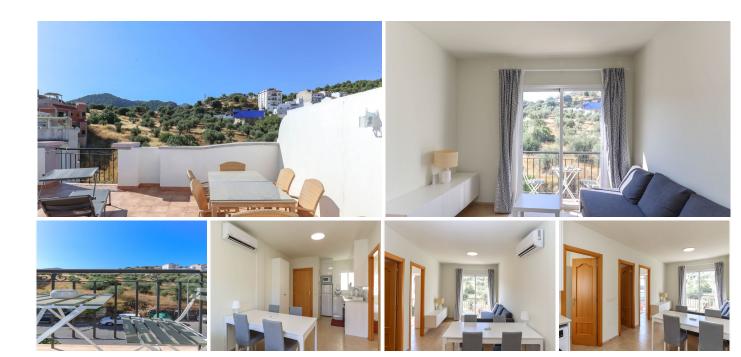

## R4780609

Monda

REF# R4780609 159.000 €

| BEDS | BATHS | BUILT | TERRACE |
|------|-------|-------|---------|
| 2    | 1     | 61 m² | 9 m²    |

Pristine Penthouse with Private Roof Solarium . Centre of the popular village of Monda . Immaculate Condition . Walking distance to many TAPAS Bars . Fully Furnished . Great Lock and Leave property This apartment located in the bustling village of Monda is offering in pristine condition with unusual feature of its own Private Roof Solarium. Property Details: The light that floods in from the french windows in the lounge of this apartment is a lovely welcome to the property. The fitted kitchen sits to the left with dining area directly infront. There are two double bedrooms and a bathroom. The bedroom to the front of the property also has the added luxury of french windows. It is very rare to find a private roof solarium and this property has it! Access is via communal staircase, leading to a secure area accessed via a locked door to your own private bathing, dining, entertaining, relaxing solarium. Such a luxury! Outdoor area and Land: Roof Solarium Views: Village and distance mountains Access: Excellent .