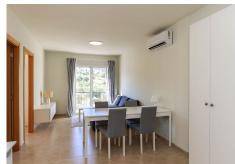

## R4780609

Monda

REF# R4780609 159.000 €

| BEDS | BATHS | BUILT | TERRACE |
|------|-------|-------|---------|
| 2    | 1     | 61 m² | 9 m²    |

Pristine Penthouse with Private Roof Solarium . Centre of the popular village of Monda . Immaculate Condition . Walking distance to many TAPAS Bars . Fully Furnished . Great Lock and Leave property This apartment located in the bustling village of Monda is offering in pristine condition with unusual feature of its own Private Roof Solarium. Property Details: The light that floods in from the french windows in the lounge of this apartment is a lovely welcome to the property. The fitted kitchen sits to the left with dining area directly infront. There are two double bedrooms and a bathroom. The bedroom to the front of the property also has the added luxury of french windows. It is very rare to find a private roof solarium and this property has it! Access is via communal staircase, leading to a secure area accessed via a locked door to your own private bathing, dining, entertaining, relaxing solarium. Such a luxury! Outdoor area and Land: Roof Solarium Views: Village and distance mountains Access: Excellent .