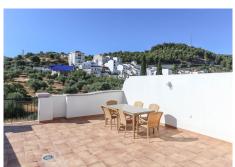

## R4780609

Monda

REF# R4780609 159.000 €

| BEDS | BATHS | BUILT | TERRACE |
|------|-------|-------|---------|
| 2    | 1     | 61 m² | 9 m²    |

Pristine Penthouse with Private Roof Solarium . Centre of the popular village of Monda . Immaculate Condition . Walking distance to many TAPAS Bars . Fully Furnished . Great Lock and Leave property This apartment located in the bustling village of Monda is offering in pristine condition with unusual feature of its own Private Roof Solarium. Property Details: The light that floods in from the french windows in the lounge of this apartment is a lovely welcome to the property. The fitted kitchen sits to the left with dining area directly infront. There are two double bedrooms and a bathroom. The bedroom to the front of the property also has the added luxury of french windows. It is very rare to find a private roof solarium and this property has it! Access is via communal staircase, leading to a secure area accessed via a locked door to your own private bathing, dining, entertaining, relaxing solarium. Such a luxury! Outdoor area and Land: Roof Solarium Views: Village and distance mountains Access: Excellent .