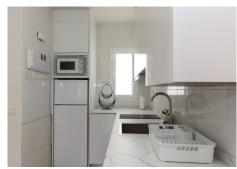

## R4780609

Monda

REF# R4780609 159.000 €

| BEDS | BATHS | BUILT | TERRACE |
|------|-------|-------|---------|
| 2    | 1     | 61 m² | 9 m²    |

Pristine Penthouse with Private Roof Solarium . Centre of the popular village of Monda . Immaculate Condition . Walking distance to many TAPAS Bars . Fully Furnished . Great Lock and Leave property This apartment located in the bustling village of Monda is offering in pristine condition with unusual feature of its own Private Roof Solarium. Property Details: The light that floods in from the french windows in the lounge of this apartment is a lovely welcome to the property. The fitted kitchen sits to the left with dining area directly infront. There are two double bedrooms and a bathroom. The bedroom to the front of the property also has the added luxury of french windows. It is very rare to find a private roof solarium and this property has it! Access is via communal staircase, leading to a secure area accessed via a locked door to your own private bathing, dining, entertaining, relaxing solarium. Such a luxury! Outdoor area and Land: Roof Solarium Views: Village and distance mountains Access: Excellent .