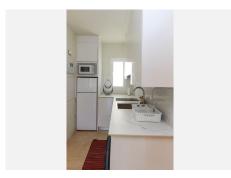

## R4780609

Monda

REF# R4780609 159.000 €

| BEDS | BATHS | BUILT | TERRACE |
|------|-------|-------|---------|
| 2    | 1     | 61 m² | 9 m²    |

Pristine Penthouse with Private Roof Solarium . Centre of the popular village of Monda . Immaculate Condition . Walking distance to many TAPAS Bars . Fully Furnished . Great Lock and Leave property This apartment located in the bustling village of Monda is offering in pristine condition with unusual feature of its own Private Roof Solarium. Property Details: The light that floods in from the french windows in the lounge of this apartment is a lovely welcome to the property. The fitted kitchen sits to the left with dining area directly infront. There are two double bedrooms and a bathroom. The bedroom to the front of the property also has the added luxury of french windows. It is very rare to find a private roof solarium and this property has it! Access is via communal staircase, leading to a secure area accessed via a locked door to your own private bathing, dining, entertaining, relaxing solarium. Such a luxury! Outdoor area and Land: Roof Solarium Views: Village and distance mountains Access: Excellent .