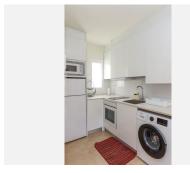

## R4780609

Monda

REF# R4780609 159.000 €

| BEDS | BATHS | BUILT | TERRACE |
|------|-------|-------|---------|
| 2    | 1     | 61 m² | 9 m²    |

Pristine Penthouse with Private Roof Solarium . Centre of the popular village of Monda . Immaculate Condition . Walking distance to many TAPAS Bars . Fully Furnished . Great Lock and Leave property This apartment located in the bustling village of Monda is offering in pristine condition with unusual feature of its own Private Roof Solarium. Property Details: The light that floods in from the french windows in the lounge of this apartment is a lovely welcome to the property. The fitted kitchen sits to the left with dining area directly infront. There are two double bedrooms and a bathroom. The bedroom to the front of the property also has the added luxury of french windows. It is very rare to find a private roof solarium and this property has it! Access is via communal staircase, leading to a secure area accessed via a locked door to your own private bathing, dining, entertaining, relaxing solarium. Such a luxury! Outdoor area and Land: Roof Solarium Views: Village and distance mountains Access: Excellent .