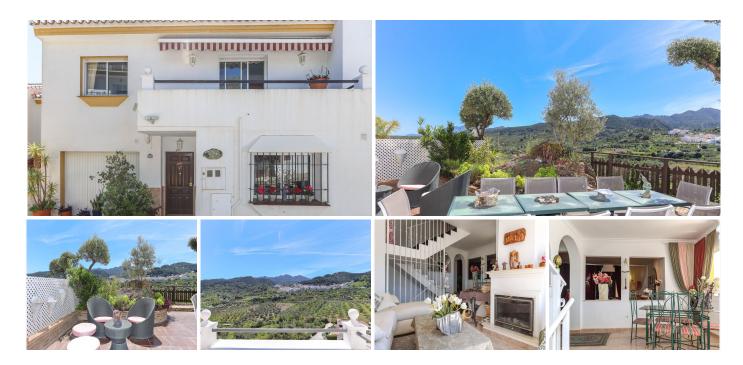

## R5005489

Monda

REF# R5005489 399.000 €

| BEDS | BATHS | BUILT  | PLOT   |
|------|-------|--------|--------|
| 3    | 2     | 221 m² | 140 m² |

#### Large Urban Townhouse with Studio

- . Fabulous views of the village and Castillo de Monda
- . So many options. Originally a 3 bedroom property
- . Separate studio
- . Open plan living
- . South facing
- . Several terraces
- . Walking distance to the village

This villa on the outskirts of Monda is located on a popular urbanisation enjoying the most wonderful views.

#### Property Details:

Entering into the property you are immediately wowed by the space and views. The owners has designed the property to enjoy open plan living with kitchen, lounges all open plan leading the elevated terrace with panoramic views of olive groves and the village.

Outdoor area and land:

**Terraces** 

Views:

Olive groves, mountains and pueblo.

Access:

Excellent