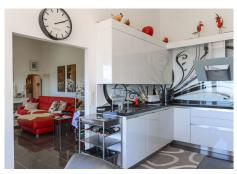

## R4671364

Monda

REF# R4671364 595.000 €

| BEDS | BATHS | BUILT  | PLOT    |
|------|-------|--------|---------|
| 4    | 3     | 142 m² | 2245 m² |

Immaculate Villa in the hills of Monda . Excellent Build Quality . Separate Accommodation . Big Open Views towards Málaga Bay . Mature manicured gardens . Garage . Privacy Sitting in an elevated position with panormic views of the andalucian countryside and mountains. With meticulous attention to detail and high-quality finishes throughout, every corner of this residence exudes elegance and sophistication. Property Details: Upon arrival, guests are greeted by electric gates opening to the lush greenery and colorful blooms, setting the tone for the luxurious experience that awaits within. The house is built on two levels. The main accommodation is located on the the top level with the separate apartment sitting below. A staircase leads upto the front door with access to the rear shady terrace. Entering into the Villa you are immediatley impressed by the quality of the finish. To the right is the guest bathroom and to the left Bedrooms 3. Walking from the hallway into the bright lounge with high ceilings and two sets of patio doors the room feels light, airy and welcoming. A wood burning stove is located in the corner to provide winter heat. Both set of patio doors lead to the large covered terrace which sits to the front of the property, this is the most wonderful spot to sit and relax and enjoy the beautiful views. The master bedroom is accessed from the lounge as is bedroom 2. The master bedroom with fitted wardrobes also has the luxury of an ensuite bathroom. The modern kitchen is very well designed with integrated appliances and granite work surfaces, the dining area with large bay