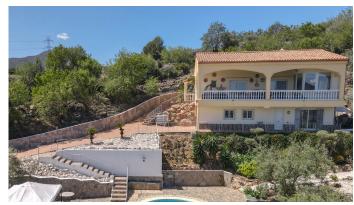

## R4671364

Monda

REF# R4671364 595.000 €

| BEDS | BATHS | BUILT  | PLOT    |
|------|-------|--------|---------|
| 4    | 3     | 142 m² | 2245 m² |

Immaculate Villa in the hills of Monda . Excellent Build Quality . Separate Accommodation . Big Open Views towards Málaga Bay . Mature manicured gardens . Garage . Privacy Sitting in an elevated position with panormic views of the andalucian countryside and mountains. With meticulous attention to detail and high-quality finishes throughout, every corner of this residence exudes elegance and sophistication. Property Details: Upon arrival, guests are greeted by electric gates opening to the lush greenery and colorful blooms, setting the tone for the luxurious experience that awaits within. The house is built on two levels. The main accommodation is located on the the top level with the separate apartment sitting below. A staircase leads upto the front door with access to the rear shady terrace. Entering into the Villa you are immediatley impressed by the quality of the finish. To the right is the guest bathroom and to the left Bedrooms 3. Walking from the hallway into the bright lounge with high ceilings and two sets of patio doors the room feels light, airy and welcoming. A wood burning stove is located in the corner to provide winter heat. Both set of patio doors lead to the large covered terrace which sits to the front of the property, this is the most wonderful spot to sit and relax and enjoy the beautiful views. The master bedroom is accessed from the lounge as is bedroom 2. The master bedroom with fitted wardrobes also has the luxury of an ensuite bathroom. The modern kitchen is very well designed with integrated appliances and granite work surfaces, the dining area with large bay

+34 951 123 083 | +44 (0)330 179 8687 | info@idiliqestates.com Local 28, Edificio D, Centro de Negocios Puerta de Banús, N-340, Km 175, 29660 Nueva Andlaucia

window makes this room extra special ensuring that you are always able to enjoy those stunning views. The separate apartment is located on the ground floor with separate entrance making it totally self contained, a private dining terrace is located to the left of the apartment. The lounge/kitchen is open plan in design with a bathrom, bedroom and storage. The kidney shaped pool sits below the property surrounded by terrace and subtropical planting, you can not fail to impressed by this beautiful spot. The garage and storage room is also located on the ground. The garden is extremely well maintained with olive tress and a large variaty of sub tropical plants. Outdoor area and Land: Garden, terraces and pool area Views: Far reaching Access: Concrete road, last part track.