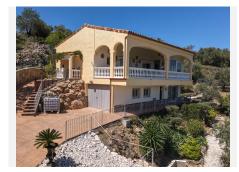

## R4671364

Monda

REF# R4671364 595.000 €

| BEDS | BATHS | BUILT  | PLOT    |
|------|-------|--------|---------|
| 4    | 3     | 142 m² | 2245 m² |

Immaculate Villa in the hills of Monda . Excellent Build Quality . Separate Accommodation . Big Open Views towards Málaga Bay . Mature manicured gardens . Garage . Privacy Sitting in an elevated position with panormic views of the andalucian countryside and mountains. With meticulous attention to detail and high-quality finishes throughout, every corner of this residence exudes elegance and sophistication. Property Details: Upon arrival, guests are greeted by electric gates opening to the lush greenery and colorful blooms, setting the tone for the luxurious experience that awaits within. The house is built on two levels. The main accommodation is located on the the top level with the separate apartment sitting below. A staircase leads upto the front door with access to the rear shady terrace. Entering into the Villa you are immediatley impressed by the quality of the finish. To the right is the guest bathroom and to the left Bedrooms 3. Walking from the hallway into the bright lounge with high ceilings and two sets of patio doors the room feels light, airy and welcoming. A wood burning stove is located in the corner to provide winter heat. Both set of patio doors lead to the large covered terrace which sits to the front of the property, this is the most wonderful spot to sit and relax and enjoy the beautiful views. The master bedroom is accessed from the lounge as is bedroom 2. The master bedroom with fitted wardrobes also has the luxury of an ensuite bathroom. The modern kitchen is very well designed with integrated appliances and granite work surfaces, the dining area with large bay