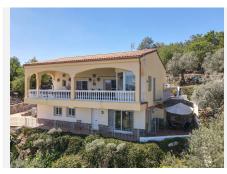

## R4671364

Monda

REF# R4671364 595.000 €

| BEDS | BATHS | BUILT  | PLOT    |
|------|-------|--------|---------|
| 4    | 3     | 142 m² | 2245 m² |

Immaculate Villa in the hills of Monda . Excellent Build Quality . Separate Accommodation . Big Open Views towards Málaga Bay . Mature manicured gardens . Garage . Privacy Sitting in an elevated position with panormic views of the andalucian countryside and mountains. With meticulous attention to detail and high-quality finishes throughout, every corner of this residence exudes elegance and sophistication. Property Details: Upon arrival, guests are greeted by electric gates opening to the lush greenery and colorful blooms, setting the tone for the luxurious experience that awaits within. The house is built on two levels. The main accommodation is located on the the top level with the separate apartment sitting below. A staircase leads upto the front door with access to the rear shady terrace. Entering into the Villa you are immediatley impressed by the quality of the finish. To the right is the guest bathroom and to the left Bedrooms 3. Walking from the hallway into the bright lounge with high ceilings and two sets of patio doors the room feels light, airy and welcoming. A wood burning stove is located in the corner to provide winter heat. Both set of patio doors lead to the large covered terrace which sits to the front of the property, this is the most wonderful spot to sit and relax and enjoy the beautiful views. The master bedroom is accessed from the lounge as is bedroom 2. The master bedroom with fitted wardrobes also has the luxury of an ensuite bathroom. The modern kitchen is very well designed with integrated appliances and granite work surfaces, the dining area with large bay