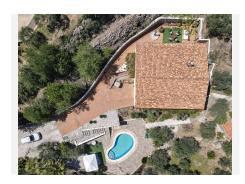

+34 951 123 083 | +44 (0)330 179 8687 | info@idiliqestates.com Local 28, Edificio D, Centro de Negocios Puerta de Banús, N-340, Km 175, 29660 Nueva Andlaucia

window makes this room extra special ensuring that you are always able to enjoy those stunning views. The separate apartment is located on the ground floor with separate entrance making it totally self contained, a private dining terrace is located to the left of the apartment. The lounge/kitchen is open plan in design with a bathrom, bedroom and storage. The kidney shaped pool sits below the property surrounded by terrace and subtropical planting, you can not fail to impressed by this beautiful spot. The garage and storage room is also located on the ground. The garden is extremely well maintained with olive tress and a large variaty of sub tropical plants. Outdoor area and Land: Garden, terraces and pool area Views: Far reaching Access: Concrete road, last part track.