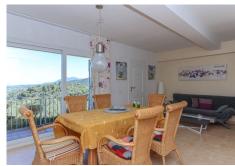

## R4671364

Monda

REF# R4671364 595.000 €

| BEDS | BATHS | BUILT  | PLOT    |
|------|-------|--------|---------|
| 4    | 3     | 142 m² | 2245 m² |

Immaculate Villa in the hills of Monda . Excellent Build Quality . Separate Accommodation . Big Open Views towards Málaga Bay . Mature manicured gardens . Garage . Privacy Sitting in an elevated position with panormic views of the andalucian countryside and mountains. With meticulous attention to detail and high-quality finishes throughout, every corner of this residence exudes elegance and sophistication. Property Details: Upon arrival, guests are greeted by electric gates opening to the lush greenery and colorful blooms, setting the tone for the luxurious experience that awaits within. The house is built on two levels. The main accommodation is located on the the top level with the separate apartment sitting below. A staircase leads upto the front door with access to the rear shady terrace. Entering into the Villa you are immediatley impressed by the quality of the finish. To the right is the guest bathroom and to the left Bedrooms 3. Walking from the hallway into the bright lounge with high ceilings and two sets of patio doors the room feels light, airy and welcoming. A wood burning stove is located in the corner to provide winter heat. Both set of patio doors lead to the large covered terrace which sits to the front of the property, this is the most wonderful spot to sit and relax and enjoy the beautiful views. The master bedroom is accessed from the lounge as is bedroom 2. The master bedroom with fitted wardrobes also has the luxury of an ensuite bathroom. The modern kitchen is very well designed with integrated appliances and granite work surfaces, the dining area with large bay