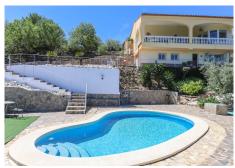

+34 951 123 083 | +44 (0)330 179 8687 | info@idiliqestates.com Local 28, Edificio D, Centro de Negocios Puerta de Banús, N-340, Km 175, 29660 Nueva Andlaucia

window makes this room extra special ensuring that you are always able to enjoy those stunning views. The separate apartment is located on the ground floor with separate entrance making it totally self contained, a private dining terrace is located to the left of the apartment. The lounge/kitchen is open plan in design with a bathrom, bedroom and storage. The kidney shaped pool sits below the property surrounded by terrace and subtropical planting, you can not fail to impressed by this beautiful spot. The garage and storage room is also located on the ground. The garden is extremely well maintained with olive tress and a large variaty of sub tropical plants. Outdoor area and Land: Garden, terraces and pool area Views: Far reaching Access: Concrete road, last part track.