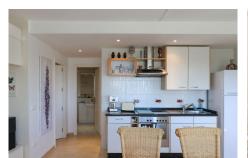

## R4671364

Monda

REF# R4671364 595.000 €

| BEDS | BATHS | BUILT  | PLOT    |
|------|-------|--------|---------|
| 4    | 3     | 142 m² | 2245 m² |

Immaculate Villa in the hills of Monda . Excellent Build Quality . Separate Accommodation . Big Open Views towards Málaga Bay . Mature manicured gardens . Garage . Privacy Sitting in an elevated position with panormic views of the andalucian countryside and mountains. With meticulous attention to detail and high-quality finishes throughout, every corner of this residence exudes elegance and sophistication. Property Details: Upon arrival, guests are greeted by electric gates opening to the lush greenery and colorful blooms, setting the tone for the luxurious experience that awaits within. The house is built on two levels. The main accommodation is located on the the top level with the separate apartment sitting below. A staircase leads upto the front door with access to the rear shady terrace. Entering into the Villa you are immediatley impressed by the quality of the finish. To the right is the guest bathroom and to the left Bedrooms 3. Walking from the hallway into the bright lounge with high ceilings and two sets of patio doors the room feels light, airy and welcoming. A wood burning stove is located in the corner to provide winter heat. Both set of patio doors lead to the large covered terrace which sits to the front of the property, this is the most wonderful spot to sit and relax and enjoy the beautiful views. The master bedroom is accessed from the lounge as is bedroom 2. The master bedroom with fitted wardrobes also has the luxury of an ensuite bathroom. The modern kitchen is very well designed with integrated appliances and granite work surfaces, the dining area with large bay