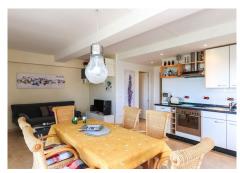

## R4671364

Monda

REF# R4671364 595.000 €

| BEDS | BATHS | BUILT  | PLOT    |
|------|-------|--------|---------|
| 4    | 3     | 142 m² | 2245 m² |

Immaculate Villa in the hills of Monda . Excellent Build Quality . Separate Accommodation . Big Open Views towards Málaga Bay . Mature manicured gardens . Garage . Privacy Sitting in an elevated position with panormic views of the andalucian countryside and mountains. With meticulous attention to detail and high-quality finishes throughout, every corner of this residence exudes elegance and sophistication. Property Details: Upon arrival, guests are greeted by electric gates opening to the lush greenery and colorful blooms, setting the tone for the luxurious experience that awaits within. The house is built on two levels. The main accommodation is located on the the top level with the separate apartment sitting below. A staircase leads upto the front door with access to the rear shady terrace. Entering into the Villa you are immediatley impressed by the quality of the finish. To the right is the guest bathroom and to the left Bedrooms 3. Walking from the hallway into the bright lounge with high ceilings and two sets of patio doors the room feels light, airy and welcoming. A wood burning stove is located in the corner to provide winter heat. Both set of patio doors lead to the large covered terrace which sits to the front of the property, this is the most wonderful spot to sit and relax and enjoy the beautiful views. The master bedroom is accessed from the lounge as is bedroom 2. The master bedroom with fitted wardrobes also has the luxury of an ensuite bathroom. The modern kitchen is very well designed with integrated appliances and granite work surfaces, the dining area with large bay