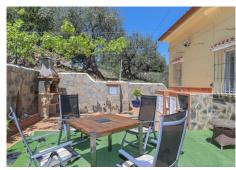

+34 951 123 083 | +44 (0)330 179 8687 | info@idiliqestates.com Local 28, Edificio D, Centro de Negocios Puerta de Banús, N-340, Km 175, 29660 Nueva Andlaucia

window makes this room extra special ensuring that you are always able to enjoy those stunning views. The separate apartment is located on the ground floor with separate entrance making it totally self contained, a private dining terrace is located to the left of the apartment. The lounge/kitchen is open plan in design with a bathrom, bedroom and storage. The kidney shaped pool sits below the property surrounded by terrace and subtropical planting, you can not fail to impressed by this beautiful spot. The garage and storage room is also located on the ground. The garden is extremely well maintained with olive tress and a large variaty of sub tropical plants. Outdoor area and Land: Garden, terraces and pool area Views: Far reaching Access: Concrete road, last part track.