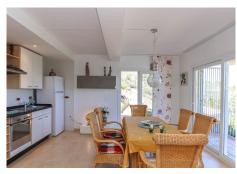

## R4671364

Monda

REF# R4671364 595.000 €

| BEDS | BATHS | BUILT  | PLOT    |
|------|-------|--------|---------|
| 4    | 3     | 142 m² | 2245 m² |

Immaculate Villa in the hills of Monda . Excellent Build Quality . Separate Accommodation . Big Open Views towards Málaga Bay . Mature manicured gardens . Garage . Privacy Sitting in an elevated position with panormic views of the andalucian countryside and mountains. With meticulous attention to detail and high-quality finishes throughout, every corner of this residence exudes elegance and sophistication. Property Details: Upon arrival, guests are greeted by electric gates opening to the lush greenery and colorful blooms, setting the tone for the luxurious experience that awaits within. The house is built on two levels. The main accommodation is located on the the top level with the separate apartment sitting below. A staircase leads upto the front door with access to the rear shady terrace. Entering into the Villa you are immediatley impressed by the quality of the finish. To the right is the guest bathroom and to the left Bedrooms 3. Walking from the hallway into the bright lounge with high ceilings and two sets of patio doors the room feels light, airy and welcoming. A wood burning stove is located in the corner to provide winter heat. Both set of patio doors lead to the large covered terrace which sits to the front of the property, this is the most wonderful spot to sit and relax and enjoy the beautiful views. The master bedroom is accessed from the lounge as is bedroom 2. The master bedroom with fitted wardrobes also has the luxury of an ensuite bathroom. The modern kitchen is very well designed with integrated appliances and granite work surfaces, the dining area with large bay