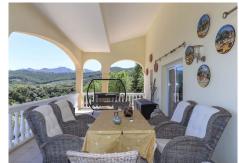

## R4671364

Monda

REF# R4671364 595.000 €

| BEDS | BATHS | BUILT  | PLOT    |
|------|-------|--------|---------|
| 4    | 3     | 142 m² | 2245 m² |

Immaculate Villa in the hills of Monda . Excellent Build Quality . Separate Accommodation . Big Open Views towards Málaga Bay . Mature manicured gardens . Garage . Privacy Sitting in an elevated position with panormic views of the andalucian countryside and mountains. With meticulous attention to detail and high-quality finishes throughout, every corner of this residence exudes elegance and sophistication. Property Details: Upon arrival, guests are greeted by electric gates opening to the lush greenery and colorful blooms, setting the tone for the luxurious experience that awaits within. The house is built on two levels. The main accommodation is located on the the top level with the separate apartment sitting below. A staircase leads upto the front door with access to the rear shady terrace. Entering into the Villa you are immediatley impressed by the quality of the finish. To the right is the guest bathroom and to the left Bedrooms 3. Walking from the hallway into the bright lounge with high ceilings and two sets of patio doors the room feels light, airy and welcoming. A wood burning stove is located in the corner to provide winter heat. Both set of patio doors lead to the large covered terrace which sits to the front of the property, this is the most wonderful spot to sit and relax and enjoy the beautiful views. The master bedroom is accessed from the lounge as is bedroom 2. The master bedroom with fitted wardrobes also has the luxury of an ensuite bathroom. The modern kitchen is very well designed with integrated appliances and granite work surfaces, the dining area with large bay