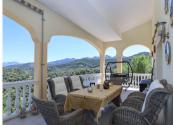

## R4671364

Monda

REF# R4671364 595.000 €

| BEDS | BATHS | BUILT  | PLOT    |
|------|-------|--------|---------|
| 4    | 3     | 142 m² | 2245 m² |

Immaculate Villa in the hills of Monda . Excellent Build Quality . Separate Accommodation . Big Open Views towards Málaga Bay . Mature manicured gardens . Garage . Privacy Sitting in an elevated position with panormic views of the andalucian countryside and mountains. With meticulous attention to detail and high-quality finishes throughout, every corner of this residence exudes elegance and sophistication. Property Details: Upon arrival, guests are greeted by electric gates opening to the lush greenery and colorful blooms, setting the tone for the luxurious experience that awaits within. The house is built on two levels. The main accommodation is located on the the top level with the separate apartment sitting below. A staircase leads upto the front door with access to the rear shady terrace. Entering into the Villa you are immediatley impressed by the quality of the finish. To the right is the guest bathroom and to the left Bedrooms 3. Walking from the hallway into the bright lounge with high ceilings and two sets of patio doors the room feels light, airy and welcoming. A wood burning stove is located in the corner to provide winter heat. Both set of patio doors lead to the large covered terrace which sits to the front of the property, this is the most wonderful spot to sit and relax and enjoy the beautiful views. The master bedroom is accessed from the lounge as is bedroom 2. The master bedroom with fitted wardrobes also has the luxury of an ensuite bathroom. The modern kitchen is very well designed with integrated appliances and granite work surfaces, the dining area with large bay