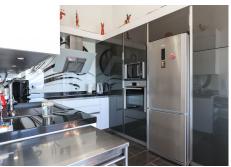

## R4671364

Monda

REF# R4671364 595.000 €

| BEDS | BATHS | BUILT  | PLOT    |
|------|-------|--------|---------|
| 4    | 3     | 142 m² | 2245 m² |

Immaculate Villa in the hills of Monda . Excellent Build Quality . Separate Accommodation . Big Open Views towards Málaga Bay . Mature manicured gardens . Garage . Privacy Sitting in an elevated position with panormic views of the andalucian countryside and mountains. With meticulous attention to detail and high-quality finishes throughout, every corner of this residence exudes elegance and sophistication. Property Details: Upon arrival, guests are greeted by electric gates opening to the lush greenery and colorful blooms, setting the tone for the luxurious experience that awaits within. The house is built on two levels. The main accommodation is located on the the top level with the separate apartment sitting below. A staircase leads upto the front door with access to the rear shady terrace. Entering into the Villa you are immediatley impressed by the quality of the finish. To the right is the guest bathroom and to the left Bedrooms 3. Walking from the hallway into the bright lounge with high ceilings and two sets of patio doors the room feels light, airy and welcoming. A wood burning stove is located in the corner to provide winter heat. Both set of patio doors lead to the large covered terrace which sits to the front of the property, this is the most wonderful spot to sit and relax and enjoy the beautiful views. The master bedroom is accessed from the lounge as is bedroom 2. The master bedroom with fitted wardrobes also has the luxury of an ensuite bathroom. The modern kitchen is very well designed with integrated appliances and granite work surfaces, the dining area with large bay