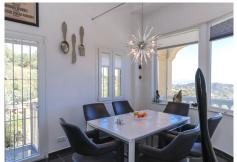

## R4671364

Monda

REF# R4671364 595.000 €

| BEDS | BATHS | BUILT  | PLOT    |
|------|-------|--------|---------|
| 4    | 3     | 142 m² | 2245 m² |

Immaculate Villa in the hills of Monda . Excellent Build Quality . Separate Accommodation . Big Open Views towards Málaga Bay . Mature manicured gardens . Garage . Privacy Sitting in an elevated position with panormic views of the andalucian countryside and mountains. With meticulous attention to detail and high-quality finishes throughout, every corner of this residence exudes elegance and sophistication. Property Details: Upon arrival, guests are greeted by electric gates opening to the lush greenery and colorful blooms, setting the tone for the luxurious experience that awaits within. The house is built on two levels. The main accommodation is located on the the top level with the separate apartment sitting below. A staircase leads upto the front door with access to the rear shady terrace. Entering into the Villa you are immediatley impressed by the quality of the finish. To the right is the guest bathroom and to the left Bedrooms 3. Walking from the hallway into the bright lounge with high ceilings and two sets of patio doors the room feels light, airy and welcoming. A wood burning stove is located in the corner to provide winter heat. Both set of patio doors lead to the large covered terrace which sits to the front of the property, this is the most wonderful spot to sit and relax and enjoy the beautiful views. The master bedroom is accessed from the lounge as is bedroom 2. The master bedroom with fitted wardrobes also has the luxury of an ensuite bathroom. The modern kitchen is very well designed with integrated appliances and granite work surfaces, the dining area with large bay