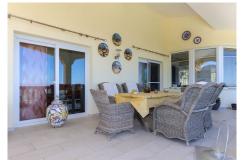

## R4671364

Monda

REF# R4671364 595.000 €

| BEDS | BATHS | BUILT  | PLOT    |
|------|-------|--------|---------|
| 4    | 3     | 142 m² | 2245 m² |

Immaculate Villa in the hills of Monda . Excellent Build Quality . Separate Accommodation . Big Open Views towards Málaga Bay . Mature manicured gardens . Garage . Privacy Sitting in an elevated position with panormic views of the andalucian countryside and mountains. With meticulous attention to detail and high-quality finishes throughout, every corner of this residence exudes elegance and sophistication. Property Details: Upon arrival, guests are greeted by electric gates opening to the lush greenery and colorful blooms, setting the tone for the luxurious experience that awaits within. The house is built on two levels. The main accommodation is located on the the top level with the separate apartment sitting below. A staircase leads upto the front door with access to the rear shady terrace. Entering into the Villa you are immediatley impressed by the quality of the finish. To the right is the guest bathroom and to the left Bedrooms 3. Walking from the hallway into the bright lounge with high ceilings and two sets of patio doors the room feels light, airy and welcoming. A wood burning stove is located in the corner to provide winter heat. Both set of patio doors lead to the large covered terrace which sits to the front of the property, this is the most wonderful spot to sit and relax and enjoy the beautiful views. The master bedroom is accessed from the lounge as is bedroom 2. The master bedroom with fitted wardrobes also has the luxury of an ensuite bathroom. The modern kitchen is very well designed with integrated appliances and granite work surfaces, the dining area with large bay

+34 951 123 083 | +44 (0)330 179 8687 | info@idiliqestates.com Local 28, Edificio D, Centro de Negocios Puerta de Banús, N-340, Km 175, 29660 Nueva Andlaucia

window makes this room extra special ensuring that you are always able to enjoy those stunning views. The separate apartment is located on the ground floor with separate entrance making it totally self contained, a private dining terrace is located to the left of the apartment. The lounge/kitchen is open plan in design with a bathrom, bedroom and storage. The kidney shaped pool sits below the property surrounded by terrace and subtropical planting, you can not fail to impressed by this beautiful spot. The garage and storage room is also located on the ground. The garden is extremely well maintained with olive tress and a large variaty of sub tropical plants. Outdoor area and Land: Garden, terraces and pool area Views: Far reaching Access: Concrete road, last part track.