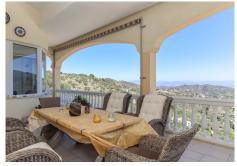

## R4671364

Monda

REF# R4671364 595.000 €

| BEDS | BATHS | BUILT  | PLOT    |
|------|-------|--------|---------|
| 4    | 3     | 142 m² | 2245 m² |

Immaculate Villa in the hills of Monda . Excellent Build Quality . Separate Accommodation . Big Open Views towards Málaga Bay . Mature manicured gardens . Garage . Privacy Sitting in an elevated position with panormic views of the andalucian countryside and mountains. With meticulous attention to detail and high-quality finishes throughout, every corner of this residence exudes elegance and sophistication. Property Details: Upon arrival, guests are greeted by electric gates opening to the lush greenery and colorful blooms, setting the tone for the luxurious experience that awaits within. The house is built on two levels. The main accommodation is located on the the top level with the separate apartment sitting below. A staircase leads upto the front door with access to the rear shady terrace. Entering into the Villa you are immediatley impressed by the quality of the finish. To the right is the guest bathroom and to the left Bedrooms 3. Walking from the hallway into the bright lounge with high ceilings and two sets of patio doors the room feels light, airy and welcoming. A wood burning stove is located in the corner to provide winter heat. Both set of patio doors lead to the large covered terrace which sits to the front of the property, this is the most wonderful spot to sit and relax and enjoy the beautiful views. The master bedroom is accessed from the lounge as is bedroom 2. The master bedroom with fitted wardrobes also has the luxury of an ensuite bathroom. The modern kitchen is very well designed with integrated appliances and granite work surfaces, the dining area with large bay

+34 951 123 083 | +44 (0)330 179 8687 | info@idiliqestates.com Local 28, Edificio D, Centro de Negocios Puerta de Banús, N-340, Km 175, 29660 Nueva Andlaucia

window makes this room extra special ensuring that you are always able to enjoy those stunning views. The separate apartment is located on the ground floor with separate entrance making it totally self contained, a private dining terrace is located to the left of the apartment. The lounge/kitchen is open plan in design with a bathrom, bedroom and storage. The kidney shaped pool sits below the property surrounded by terrace and subtropical planting, you can not fail to impressed by this beautiful spot. The garage and storage room is also located on the ground. The garden is extremely well maintained with olive tress and a large variaty of sub tropical plants. Outdoor area and Land: Garden, terraces and pool area Views: Far reaching Access: Concrete road, last part track.