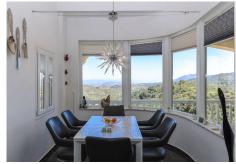

## R4671364

Monda

REF# R4671364 595.000 €

| BEDS | BATHS | BUILT  | PLOT    |
|------|-------|--------|---------|
| 4    | 3     | 142 m² | 2245 m² |

Immaculate Villa in the hills of Monda . Excellent Build Quality . Separate Accommodation . Big Open Views towards Málaga Bay . Mature manicured gardens . Garage . Privacy Sitting in an elevated position with panormic views of the andalucian countryside and mountains. With meticulous attention to detail and high-quality finishes throughout, every corner of this residence exudes elegance and sophistication. Property Details: Upon arrival, guests are greeted by electric gates opening to the lush greenery and colorful blooms, setting the tone for the luxurious experience that awaits within. The house is built on two levels. The main accommodation is located on the the top level with the separate apartment sitting below. A staircase leads upto the front door with access to the rear shady terrace. Entering into the Villa you are immediatley impressed by the quality of the finish. To the right is the guest bathroom and to the left Bedrooms 3. Walking from the hallway into the bright lounge with high ceilings and two sets of patio doors the room feels light, airy and welcoming. A wood burning stove is located in the corner to provide winter heat. Both set of patio doors lead to the large covered terrace which sits to the front of the property, this is the most wonderful spot to sit and relax and enjoy the beautiful views. The master bedroom is accessed from the lounge as is bedroom 2. The master bedroom with fitted wardrobes also has the luxury of an ensuite bathroom. The modern kitchen is very well designed with integrated appliances and granite work surfaces, the dining area with large bay