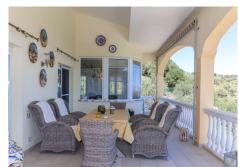

## R4671364

Monda

REF# R4671364 595.000 €

| BEDS | BATHS | BUILT  | PLOT    |
|------|-------|--------|---------|
| 4    | 3     | 142 m² | 2245 m² |

Immaculate Villa in the hills of Monda . Excellent Build Quality . Separate Accommodation . Big Open Views towards Málaga Bay . Mature manicured gardens . Garage . Privacy Sitting in an elevated position with panormic views of the andalucian countryside and mountains. With meticulous attention to detail and high-quality finishes throughout, every corner of this residence exudes elegance and sophistication. Property Details: Upon arrival, guests are greeted by electric gates opening to the lush greenery and colorful blooms, setting the tone for the luxurious experience that awaits within. The house is built on two levels. The main accommodation is located on the the top level with the separate apartment sitting below. A staircase leads upto the front door with access to the rear shady terrace. Entering into the Villa you are immediatley impressed by the quality of the finish. To the right is the guest bathroom and to the left Bedrooms 3. Walking from the hallway into the bright lounge with high ceilings and two sets of patio doors the room feels light, airy and welcoming. A wood burning stove is located in the corner to provide winter heat. Both set of patio doors lead to the large covered terrace which sits to the front of the property, this is the most wonderful spot to sit and relax and enjoy the beautiful views. The master bedroom is accessed from the lounge as is bedroom 2. The master bedroom with fitted wardrobes also has the luxury of an ensuite bathroom. The modern kitchen is very well designed with integrated appliances and granite work surfaces, the dining area with large bay

+34 951 123 083 | +44 (0)330 179 8687 | info@idiliqestates.com Local 28, Edificio D, Centro de Negocios Puerta de Banús, N-340, Km 175, 29660 Nueva Andlaucia

window makes this room extra special ensuring that you are always able to enjoy those stunning views. The separate apartment is located on the ground floor with separate entrance making it totally self contained, a private dining terrace is located to the left of the apartment. The lounge/kitchen is open plan in design with a bathrom, bedroom and storage. The kidney shaped pool sits below the property surrounded by terrace and subtropical planting, you can not fail to impressed by this beautiful spot. The garage and storage room is also located on the ground. The garden is extremely well maintained with olive tress and a large variaty of sub tropical plants. Outdoor area and Land: Garden, terraces and pool area Views: Far reaching Access: Concrete road, last part track.