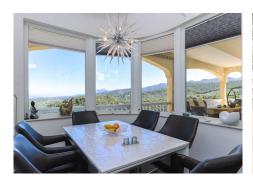

## R4671364

Monda

REF# R4671364 595.000 €

| BEDS | BATHS | BUILT  | PLOT    |
|------|-------|--------|---------|
| 4    | 3     | 142 m² | 2245 m² |

Immaculate Villa in the hills of Monda . Excellent Build Quality . Separate Accommodation . Big Open Views towards Málaga Bay . Mature manicured gardens . Garage . Privacy Sitting in an elevated position with panormic views of the andalucian countryside and mountains. With meticulous attention to detail and high-quality finishes throughout, every corner of this residence exudes elegance and sophistication. Property Details: Upon arrival, guests are greeted by electric gates opening to the lush greenery and colorful blooms, setting the tone for the luxurious experience that awaits within. The house is built on two levels. The main accommodation is located on the the top level with the separate apartment sitting below. A staircase leads upto the front door with access to the rear shady terrace. Entering into the Villa you are immediatley impressed by the quality of the finish. To the right is the guest bathroom and to the left Bedrooms 3. Walking from the hallway into the bright lounge with high ceilings and two sets of patio doors the room feels light, airy and welcoming. A wood burning stove is located in the corner to provide winter heat. Both set of patio doors lead to the large covered terrace which sits to the front of the property, this is the most wonderful spot to sit and relax and enjoy the beautiful views. The master bedroom is accessed from the lounge as is bedroom 2. The master bedroom with fitted wardrobes also has the luxury of an ensuite bathroom. The modern kitchen is very well designed with integrated appliances and granite work surfaces, the dining area with large bay