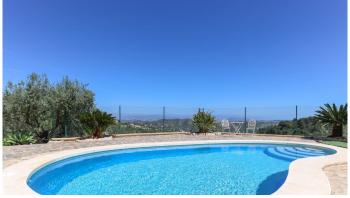

+34 951 123 083 | +44 (0)330 179 8687 | info@idiliqestates.com Local 28, Edificio D, Centro de Negocios Puerta de Banús, N-340, Km 175, 29660 Nueva Andlaucia

window makes this room extra special ensuring that you are always able to enjoy those stunning views. The separate apartment is located on the ground floor with separate entrance making it totally self contained, a private dining terrace is located to the left of the apartment. The lounge/kitchen is open plan in design with a bathrom, bedroom and storage. The kidney shaped pool sits below the property surrounded by terrace and subtropical planting, you can not fail to impressed by this beautiful spot. The garage and storage room is also located on the ground. The garden is extremely well maintained with olive tress and a large variaty of sub tropical plants. Outdoor area and Land: Garden, terraces and pool area Views: Far reaching Access: Concrete road, last part track.