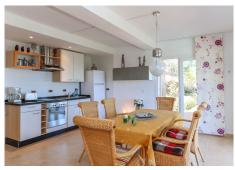

## R4671364

Monda

REF# R4671364 595.000 €

| BEDS | BATHS | BUILT  | PLOT    |
|------|-------|--------|---------|
| 4    | 3     | 142 m² | 2245 m² |

Immaculate Villa in the hills of Monda . Excellent Build Quality . Separate Accommodation . Big Open Views towards Málaga Bay . Mature manicured gardens . Garage . Privacy Sitting in an elevated position with panormic views of the andalucian countryside and mountains. With meticulous attention to detail and high-quality finishes throughout, every corner of this residence exudes elegance and sophistication. Property Details: Upon arrival, guests are greeted by electric gates opening to the lush greenery and colorful blooms, setting the tone for the luxurious experience that awaits within. The house is built on two levels. The main accommodation is located on the the top level with the separate apartment sitting below. A staircase leads upto the front door with access to the rear shady terrace. Entering into the Villa you are immediatley impressed by the quality of the finish. To the right is the guest bathroom and to the left Bedrooms 3. Walking from the hallway into the bright lounge with high ceilings and two sets of patio doors the room feels light, airy and welcoming. A wood burning stove is located in the corner to provide winter heat. Both set of patio doors lead to the large covered terrace which sits to the front of the property, this is the most wonderful spot to sit and relax and enjoy the beautiful views. The master bedroom is accessed from the lounge as is bedroom 2. The master bedroom with fitted wardrobes also has the luxury of an ensuite bathroom. The modern kitchen is very well designed with integrated appliances and granite work surfaces, the dining area with large bay