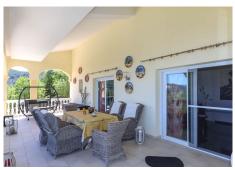

## R4671364

Monda

REF# R4671364 595.000 €

| BEDS | BATHS | BUILT  | PLOT    |
|------|-------|--------|---------|
| 4    | 3     | 142 m² | 2245 m² |

Immaculate Villa in the hills of Monda . Excellent Build Quality . Separate Accommodation . Big Open Views towards Málaga Bay . Mature manicured gardens . Garage . Privacy Sitting in an elevated position with panormic views of the andalucian countryside and mountains. With meticulous attention to detail and high-quality finishes throughout, every corner of this residence exudes elegance and sophistication. Property Details: Upon arrival, guests are greeted by electric gates opening to the lush greenery and colorful blooms, setting the tone for the luxurious experience that awaits within. The house is built on two levels. The main accommodation is located on the the top level with the separate apartment sitting below. A staircase leads upto the front door with access to the rear shady terrace. Entering into the Villa you are immediatley impressed by the quality of the finish. To the right is the guest bathroom and to the left Bedrooms 3. Walking from the hallway into the bright lounge with high ceilings and two sets of patio doors the room feels light, airy and welcoming. A wood burning stove is located in the corner to provide winter heat. Both set of patio doors lead to the large covered terrace which sits to the front of the property, this is the most wonderful spot to sit and relax and enjoy the beautiful views. The master bedroom is accessed from the lounge as is bedroom 2. The master bedroom with fitted wardrobes also has the luxury of an ensuite bathroom. The modern kitchen is very well designed with integrated appliances and granite work surfaces, the dining area with large bay

+34 951 123 083 | +44 (0)330 179 8687 | info@idiliqestates.com Local 28, Edificio D, Centro de Negocios Puerta de Banús, N-340, Km 175, 29660 Nueva Andlaucia

window makes this room extra special ensuring that you are always able to enjoy those stunning views. The separate apartment is located on the ground floor with separate entrance making it totally self contained, a private dining terrace is located to the left of the apartment. The lounge/kitchen is open plan in design with a bathrom, bedroom and storage. The kidney shaped pool sits below the property surrounded by terrace and subtropical planting, you can not fail to impressed by this beautiful spot. The garage and storage room is also located on the ground. The garden is extremely well maintained with olive tress and a large variaty of sub tropical plants. Outdoor area and Land: Garden, terraces and pool area Views: Far reaching Access: Concrete road, last part track.