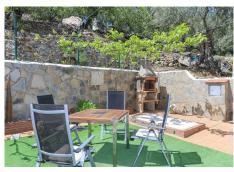

+34 951 123 083 | +44 (0)330 179 8687 | info@idiliqestates.com Local 28, Edificio D, Centro de Negocios Puerta de Banús, N-340, Km 175, 29660 Nueva Andlaucia

window makes this room extra special ensuring that you are always able to enjoy those stunning views. The separate apartment is located on the ground floor with separate entrance making it totally self contained, a private dining terrace is located to the left of the apartment. The lounge/kitchen is open plan in design with a bathrom, bedroom and storage. The kidney shaped pool sits below the property surrounded by terrace and subtropical planting, you can not fail to impressed by this beautiful spot. The garage and storage room is also located on the ground. The garden is extremely well maintained with olive tress and a large variaty of sub tropical plants. Outdoor area and Land: Garden, terraces and pool area Views: Far reaching Access: Concrete road, last part track.