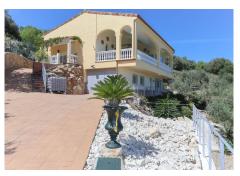

## R4671364

Monda

REF# R4671364 595.000 €

| BEDS | BATHS | BUILT  | PLOT    |
|------|-------|--------|---------|
| 4    | 3     | 142 m² | 2245 m² |

Immaculate Villa in the hills of Monda . Excellent Build Quality . Separate Accommodation . Big Open Views towards Málaga Bay . Mature manicured gardens . Garage . Privacy Sitting in an elevated position with panormic views of the andalucian countryside and mountains. With meticulous attention to detail and high-quality finishes throughout, every corner of this residence exudes elegance and sophistication. Property Details: Upon arrival, guests are greeted by electric gates opening to the lush greenery and colorful blooms, setting the tone for the luxurious experience that awaits within. The house is built on two levels. The main accommodation is located on the the top level with the separate apartment sitting below. A staircase leads upto the front door with access to the rear shady terrace. Entering into the Villa you are immediatley impressed by the quality of the finish. To the right is the guest bathroom and to the left Bedrooms 3. Walking from the hallway into the bright lounge with high ceilings and two sets of patio doors the room feels light, airy and welcoming. A wood burning stove is located in the corner to provide winter heat. Both set of patio doors lead to the large covered terrace which sits to the front of the property, this is the most wonderful spot to sit and relax and enjoy the beautiful views. The master bedroom is accessed from the lounge as is bedroom 2. The master bedroom with fitted wardrobes also has the luxury of an ensuite bathroom. The modern kitchen is very well designed with integrated appliances and granite work surfaces, the dining area with large bay