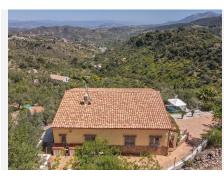

## R4671364

Monda

REF# R4671364 595.000 €

| BEDS | BATHS | BUILT  | PLOT    |
|------|-------|--------|---------|
| 4    | 3     | 142 m² | 2245 m² |

Immaculate Villa in the hills of Monda . Excellent Build Quality . Separate Accommodation . Big Open Views towards Málaga Bay . Mature manicured gardens . Garage . Privacy Sitting in an elevated position with panormic views of the andalucian countryside and mountains. With meticulous attention to detail and high-quality finishes throughout, every corner of this residence exudes elegance and sophistication. Property Details: Upon arrival, guests are greeted by electric gates opening to the lush greenery and colorful blooms, setting the tone for the luxurious experience that awaits within. The house is built on two levels. The main accommodation is located on the the top level with the separate apartment sitting below. A staircase leads upto the front door with access to the rear shady terrace. Entering into the Villa you are immediatley impressed by the quality of the finish. To the right is the guest bathroom and to the left Bedrooms 3. Walking from the hallway into the bright lounge with high ceilings and two sets of patio doors the room feels light, airy and welcoming. A wood burning stove is located in the corner to provide winter heat. Both set of patio doors lead to the large covered terrace which sits to the front of the property, this is the most wonderful spot to sit and relax and enjoy the beautiful views. The master bedroom is accessed from the lounge as is bedroom 2. The master bedroom with fitted wardrobes also has the luxury of an ensuite bathroom. The modern kitchen is very well designed with integrated appliances and granite work surfaces, the dining area with large bay