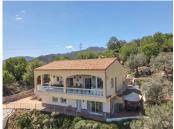

## R4671364

Monda

REF# R4671364 595.000 €

| BEDS | BATHS | BUILT  | PLOT    |
|------|-------|--------|---------|
| 4    | 3     | 142 m² | 2245 m² |

Immaculate Villa in the hills of Monda . Excellent Build Quality . Separate Accommodation . Big Open Views towards Málaga Bay . Mature manicured gardens . Garage . Privacy Sitting in an elevated position with panormic views of the andalucian countryside and mountains. With meticulous attention to detail and high-quality finishes throughout, every corner of this residence exudes elegance and sophistication. Property Details: Upon arrival, guests are greeted by electric gates opening to the lush greenery and colorful blooms, setting the tone for the luxurious experience that awaits within. The house is built on two levels. The main accommodation is located on the the top level with the separate apartment sitting below. A staircase leads upto the front door with access to the rear shady terrace. Entering into the Villa you are immediatley impressed by the quality of the finish. To the right is the guest bathroom and to the left Bedrooms 3. Walking from the hallway into the bright lounge with high ceilings and two sets of patio doors the room feels light, airy and welcoming. A wood burning stove is located in the corner to provide winter heat. Both set of patio doors lead to the large covered terrace which sits to the front of the property, this is the most wonderful spot to sit and relax and enjoy the beautiful views. The master bedroom is accessed from the lounge as is bedroom 2. The master bedroom with fitted wardrobes also has the luxury of an ensuite bathroom. The modern kitchen is very well designed with integrated appliances and granite work surfaces, the dining area with large bay