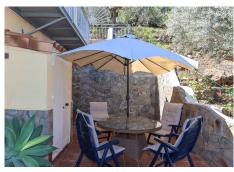

+34 951 123 083 | +44 (0)330 179 8687 | info@idiliqestates.com Local 28, Edificio D, Centro de Negocios Puerta de Banús, N-340, Km 175, 29660 Nueva Andlaucia

window makes this room extra special ensuring that you are always able to enjoy those stunning views. The separate apartment is located on the ground floor with separate entrance making it totally self contained, a private dining terrace is located to the left of the apartment. The lounge/kitchen is open plan in design with a bathrom, bedroom and storage. The kidney shaped pool sits below the property surrounded by terrace and subtropical planting, you can not fail to impressed by this beautiful spot. The garage and storage room is also located on the ground. The garden is extremely well maintained with olive tress and a large variaty of sub tropical plants. Outdoor area and Land: Garden, terraces and pool area Views: Far reaching Access: Concrete road, last part track.