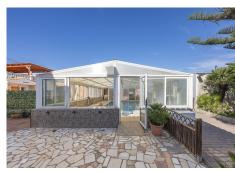

## R4913305

Estepona

REF# R4913305 860.000 €

| BEDS | BATHS | BUILT  | PLOT    |
|------|-------|--------|---------|
| 6    | 3     | 339 m² | 2940 m² |

This stunning detached villa in the area of Padron, this wonderful plot will offer you a life of luxury and comfort with a total of 2,948 meters of plot. The property has two houses: a main house distributed over two floors which includes five spacious bedrooms with fans, two bathrooms (upstairs with bathtub and downstairs with shower), a living room with fireplace, air conditioning, and a living room which opens onto an indoor swimming pool (salt water). There is a play area of about 68 meters, a small wine cellar and a bar. Parking for 4 cars is included. The second house is perfect for guests to receive family or friends, with one bedroom, one bathroom, living room and kitchen Adapted for the disabled with wide doors, and the bathroom is also adapted for the disabled. (Air conditioning hot/cold in bedroom and living room) and another entrance for 2 vehicles. Both houses have solar panels. It also has a barbecue area (gas hob with fires and plancha, electric hob and barbecue), play area for children and indoor pool with hydromassage bench. It has 2.172m² of land for cultivation, with lemon, custard apple, avocado, orange, olive, papaya and grapefruit trees. On this land there are 62m that can be used as a storage room or for another house. Distance to public transport 900 m, distance to the beach 1 km, distance to supermarket, petrol station 800 m. 3 minutes away you will find a leisure area Laguna Beach is a captivating beachfront resort on the Costa del Sol. It offers a unique dining experience, an innovative concept that seamlessly combines international