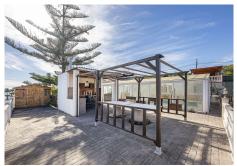

## R4913305

Estepona

REF# R4913305 860.000 €

| BEDS | BATHS | BUILT  | PLOT    |
|------|-------|--------|---------|
| 6    | 3     | 339 m² | 2940 m² |

This stunning detached villa in the area of Padron, this wonderful plot will offer you a life of luxury and comfort with a total of 2,948 meters of plot. The property has two houses: a main house distributed over two floors which includes five spacious bedrooms with fans, two bathrooms (upstairs with bathtub and downstairs with shower), a living room with fireplace, air conditioning, and a living room which opens onto an indoor swimming pool (salt water). There is a play area of about 68 meters, a small wine cellar and a bar. Parking for 4 cars is included. The second house is perfect for guests to receive family or friends, with one bedroom, one bathroom, living room and kitchen Adapted for the disabled with wide doors, and the bathroom is also adapted for the disabled. (Air conditioning hot/cold in bedroom and living room) and another entrance for 2 vehicles. Both houses have solar panels. It also has a barbecue area (gas hob with fires and plancha, electric hob and barbecue), play area for children and indoor pool with hydromassage bench. It has 2.172m² of land for cultivation, with lemon, custard apple, avocado, orange, olive, papaya and grapefruit trees. On this land there are 62m that can be used as a storage room or for another house. Distance to public transport 900 m, distance to the beach 1 km, distance to supermarket, petrol station 800 m. 3 minutes away you will find a leisure area Laguna Beach is a captivating beachfront resort on the Costa del Sol. It offers a unique dining experience, an innovative concept that seamlessly combines international