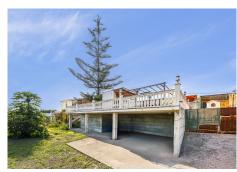

## R4913305

Estepona

REF# R4913305 860.000 €

| BEDS | BATHS | BUILT  | PLOT    |
|------|-------|--------|---------|
| 6    | 3     | 339 m² | 2940 m² |

This stunning detached villa in the area of Padron, this wonderful plot will offer you a life of luxury and comfort with a total of 2,948 meters of plot. The property has two houses: a main house distributed over two floors which includes five spacious bedrooms with fans, two bathrooms (upstairs with bathtub and downstairs with shower), a living room with fireplace, air conditioning, and a living room which opens onto an indoor swimming pool (salt water). There is a play area of about 68 meters, a small wine cellar and a bar. Parking for 4 cars is included. The second house is perfect for guests to receive family or friends, with one bedroom, one bathroom, living room and kitchen Adapted for the disabled with wide doors, and the bathroom is also adapted for the disabled. (Air conditioning hot/cold in bedroom and living room) and another entrance for 2 vehicles. Both houses have solar panels. It also has a barbecue area (gas hob with fires and plancha, electric hob and barbecue), play area for children and indoor pool with hydromassage bench. It has 2.172m² of land for cultivation, with lemon, custard apple, avocado, orange, olive, papaya and grapefruit trees. On this land there are 62m that can be used as a storage room or for another house. Distance to public transport 900 m, distance to the beach 1 km, distance to supermarket, petrol station 800 m. 3 minutes away you will find a leisure area Laguna Beach is a captivating beachfront resort on the Costa del Sol. It offers a unique dining experience, an innovative concept that seamlessly combines international