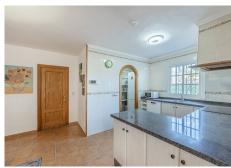

## R4913305

Estepona

REF# R4913305 860.000 €

| BEDS | BATHS | BUILT  | PLOT    |
|------|-------|--------|---------|
| 6    | 3     | 339 m² | 2940 m² |

This stunning detached villa in the area of Padron, this wonderful plot will offer you a life of luxury and comfort with a total of 2,948 meters of plot. The property has two houses: a main house distributed over two floors which includes five spacious bedrooms with fans, two bathrooms (upstairs with bathtub and downstairs with shower), a living room with fireplace, air conditioning, and a living room which opens onto an indoor swimming pool (salt water). There is a play area of about 68 meters, a small wine cellar and a bar. Parking for 4 cars is included. The second house is perfect for guests to receive family or friends, with one bedroom, one bathroom, living room and kitchen Adapted for the disabled with wide doors, and the bathroom is also adapted for the disabled. (Air conditioning hot/cold in bedroom and living room) and another entrance for 2 vehicles. Both houses have solar panels. It also has a barbecue area (gas hob with fires and plancha, electric hob and barbecue), play area for children and indoor pool with hydromassage bench. It has 2.172m² of land for cultivation, with lemon, custard apple, avocado, orange, olive, papaya and grapefruit trees. On this land there are 62m that can be used as a storage room or for another house. Distance to public transport 900 m, distance to the beach 1 km, distance to supermarket, petrol station 800 m. 3 minutes away you will find a leisure area Laguna Beach is a captivating beachfront resort on the Costa del Sol. It offers a unique dining experience, an innovative concept that seamlessly combines international