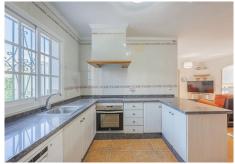

## R4913305

Estepona

REF# R4913305 860.000 €

| BEDS | BATHS | BUILT  | PLOT    |
|------|-------|--------|---------|
| 6    | 3     | 339 m² | 2940 m² |

This stunning detached villa in the area of Padron, this wonderful plot will offer you a life of luxury and comfort with a total of 2,948 meters of plot. The property has two houses: a main house distributed over two floors which includes five spacious bedrooms with fans, two bathrooms (upstairs with bathtub and downstairs with shower), a living room with fireplace, air conditioning, and a living room which opens onto an indoor swimming pool (salt water). There is a play area of about 68 meters, a small wine cellar and a bar. Parking for 4 cars is included. The second house is perfect for guests to receive family or friends, with one bedroom, one bathroom, living room and kitchen Adapted for the disabled with wide doors, and the bathroom is also adapted for the disabled. (Air conditioning hot/cold in bedroom and living room) and another entrance for 2 vehicles. Both houses have solar panels. It also has a barbecue area (gas hob with fires and plancha, electric hob and barbecue), play area for children and indoor pool with hydromassage bench. It has 2.172m² of land for cultivation, with lemon, custard apple, avocado, orange, olive, papaya and grapefruit trees. On this land there are 62m that can be used as a storage room or for another house. Distance to public transport 900 m, distance to the beach 1 km, distance to supermarket, petrol station 800 m. 3 minutes away you will find a leisure area Laguna Beach is a captivating beachfront resort on the Costa del Sol. It offers a unique dining experience, an innovative concept that seamlessly combines international