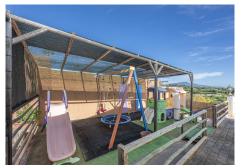

## R4913305

Estepona

REF# R4913305 860.000 €

| BEDS | BATHS | BUILT  | PLOT    |
|------|-------|--------|---------|
| 6    | 3     | 339 m² | 2940 m² |

This stunning detached villa in the area of Padron, this wonderful plot will offer you a life of luxury and comfort with a total of 2,948 meters of plot. The property has two houses: a main house distributed over two floors which includes five spacious bedrooms with fans, two bathrooms (upstairs with bathtub and downstairs with shower), a living room with fireplace, air conditioning, and a living room which opens onto an indoor swimming pool (salt water). There is a play area of about 68 meters, a small wine cellar and a bar. Parking for 4 cars is included. The second house is perfect for guests to receive family or friends, with one bedroom, one bathroom, living room and kitchen Adapted for the disabled with wide doors, and the bathroom is also adapted for the disabled. (Air conditioning hot/cold in bedroom and living room) and another entrance for 2 vehicles. Both houses have solar panels. It also has a barbecue area (gas hob with fires and plancha, electric hob and barbecue), play area for children and indoor pool with hydromassage bench. It has 2.172m² of land for cultivation, with lemon, custard apple, avocado, orange, olive, papaya and grapefruit trees. On this land there are 62m that can be used as a storage room or for another house. Distance to public transport 900 m, distance to the beach 1 km, distance to supermarket, petrol station 800 m. 3 minutes away you will find a leisure area Laguna Beach is a captivating beachfront resort on the Costa del Sol. It offers a unique dining experience, an innovative concept that seamlessly combines international