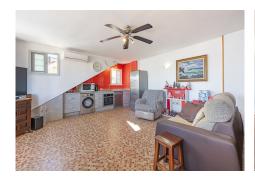

## R4913305

Estepona

REF# R4913305 860.000 €

| BEDS | BATHS | BUILT  | PLOT    |
|------|-------|--------|---------|
| 6    | 3     | 339 m² | 2940 m² |

This stunning detached villa in the area of Padron, this wonderful plot will offer you a life of luxury and comfort with a total of 2,948 meters of plot. The property has two houses: a main house distributed over two floors which includes five spacious bedrooms with fans, two bathrooms (upstairs with bathtub and downstairs with shower), a living room with fireplace, air conditioning, and a living room which opens onto an indoor swimming pool (salt water). There is a play area of about 68 meters, a small wine cellar and a bar. Parking for 4 cars is included. The second house is perfect for guests to receive family or friends, with one bedroom, one bathroom, living room and kitchen Adapted for the disabled with wide doors, and the bathroom is also adapted for the disabled. (Air conditioning hot/cold in bedroom and living room) and another entrance for 2 vehicles. Both houses have solar panels. It also has a barbecue area (gas hob with fires and plancha, electric hob and barbecue), play area for children and indoor pool with hydromassage bench. It has 2.172m² of land for cultivation, with lemon, custard apple, avocado, orange, olive, papaya and grapefruit trees. On this land there are 62m that can be used as a storage room or for another house. Distance to public transport 900 m, distance to the beach 1 km, distance to supermarket, petrol station 800 m. 3 minutes away you will find a leisure area Laguna Beach is a captivating beachfront resort on the Costa del Sol. It offers a unique dining experience, an innovative concept that seamlessly combines international