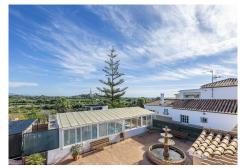

## R4913305

Estepona

REF# R4913305 860.000 €

| BEDS | BATHS | BUILT  | PLOT    |
|------|-------|--------|---------|
| 6    | 3     | 339 m² | 2940 m² |

This stunning detached villa in the area of Padron, this wonderful plot will offer you a life of luxury and comfort with a total of 2,948 meters of plot. The property has two houses: a main house distributed over two floors which includes five spacious bedrooms with fans, two bathrooms (upstairs with bathtub and downstairs with shower), a living room with fireplace, air conditioning, and a living room which opens onto an indoor swimming pool (salt water). There is a play area of about 68 meters, a small wine cellar and a bar. Parking for 4 cars is included. The second house is perfect for guests to receive family or friends, with one bedroom, one bathroom, living room and kitchen Adapted for the disabled with wide doors, and the bathroom is also adapted for the disabled. (Air conditioning hot/cold in bedroom and living room) and another entrance for 2 vehicles. Both houses have solar panels. It also has a barbecue area (gas hob with fires and plancha, electric hob and barbecue), play area for children and indoor pool with hydromassage bench. It has 2.172m² of land for cultivation, with lemon, custard apple, avocado, orange, olive, papaya and grapefruit trees. On this land there are 62m that can be used as a storage room or for another house. Distance to public transport 900 m, distance to the beach 1 km, distance to supermarket, petrol station 800 m. 3 minutes away you will find a leisure area Laguna Beach is a captivating beachfront resort on the Costa del Sol. It offers a unique dining experience, an innovative concept that seamlessly combines international