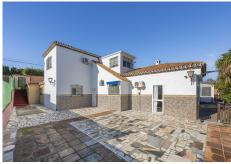

## R4913305

Estepona

REF# R4913305 860.000 €

| BEDS | BATHS | BUILT  | PLOT    |
|------|-------|--------|---------|
| 6    | 3     | 339 m² | 2940 m² |

This stunning detached villa in the area of Padron, this wonderful plot will offer you a life of luxury and comfort with a total of 2,948 meters of plot. The property has two houses: a main house distributed over two floors which includes five spacious bedrooms with fans, two bathrooms (upstairs with bathtub and downstairs with shower), a living room with fireplace, air conditioning, and a living room which opens onto an indoor swimming pool (salt water). There is a play area of about 68 meters, a small wine cellar and a bar. Parking for 4 cars is included. The second house is perfect for guests to receive family or friends, with one bedroom, one bathroom, living room and kitchen Adapted for the disabled with wide doors, and the bathroom is also adapted for the disabled. (Air conditioning hot/cold in bedroom and living room) and another entrance for 2 vehicles. Both houses have solar panels. It also has a barbecue area (gas hob with fires and plancha, electric hob and barbecue), play area for children and indoor pool with hydromassage bench. It has 2.172m² of land for cultivation, with lemon, custard apple, avocado, orange, olive, papaya and grapefruit trees. On this land there are 62m that can be used as a storage room or for another house. Distance to public transport 900 m, distance to the beach 1 km, distance to supermarket, petrol station 800 m. 3 minutes away you will find a leisure area Laguna Beach is a captivating beachfront resort on the Costa del Sol. It offers a unique dining experience, an innovative concept that seamlessly combines international