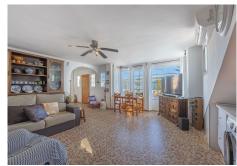

## R4913305

Estepona

REF# R4913305 860.000 €

| BEDS | BATHS | BUILT  | PLOT    |
|------|-------|--------|---------|
| 6    | 3     | 339 m² | 2940 m² |

This stunning detached villa in the area of Padron, this wonderful plot will offer you a life of luxury and comfort with a total of 2,948 meters of plot. The property has two houses: a main house distributed over two floors which includes five spacious bedrooms with fans, two bathrooms (upstairs with bathtub and downstairs with shower), a living room with fireplace, air conditioning, and a living room which opens onto an indoor swimming pool (salt water). There is a play area of about 68 meters, a small wine cellar and a bar. Parking for 4 cars is included. The second house is perfect for guests to receive family or friends, with one bedroom, one bathroom, living room and kitchen Adapted for the disabled with wide doors, and the bathroom is also adapted for the disabled. (Air conditioning hot/cold in bedroom and living room) and another entrance for 2 vehicles. Both houses have solar panels. It also has a barbecue area (gas hob with fires and plancha, electric hob and barbecue), play area for children and indoor pool with hydromassage bench. It has 2.172m² of land for cultivation, with lemon, custard apple, avocado, orange, olive, papaya and grapefruit trees. On this land there are 62m that can be used as a storage room or for another house. Distance to public transport 900 m, distance to the beach 1 km, distance to supermarket, petrol station 800 m. 3 minutes away you will find a leisure area Laguna Beach is a captivating beachfront resort on the Costa del Sol. It offers a unique dining experience, an innovative concept that seamlessly combines international