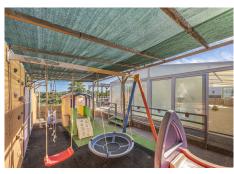

## R4913305

Estepona

REF# R4913305 860.000 €

| BEDS | BATHS | BUILT  | PLOT    |
|------|-------|--------|---------|
| 6    | 3     | 339 m² | 2940 m² |

This stunning detached villa in the area of Padron, this wonderful plot will offer you a life of luxury and comfort with a total of 2,948 meters of plot. The property has two houses: a main house distributed over two floors which includes five spacious bedrooms with fans, two bathrooms (upstairs with bathtub and downstairs with shower), a living room with fireplace, air conditioning, and a living room which opens onto an indoor swimming pool (salt water). There is a play area of about 68 meters, a small wine cellar and a bar. Parking for 4 cars is included. The second house is perfect for guests to receive family or friends, with one bedroom, one bathroom, living room and kitchen Adapted for the disabled with wide doors, and the bathroom is also adapted for the disabled. (Air conditioning hot/cold in bedroom and living room) and another entrance for 2 vehicles. Both houses have solar panels. It also has a barbecue area (gas hob with fires and plancha, electric hob and barbecue), play area for children and indoor pool with hydromassage bench. It has 2.172m² of land for cultivation, with lemon, custard apple, avocado, orange, olive, papaya and grapefruit trees. On this land there are 62m that can be used as a storage room or for another house. Distance to public transport 900 m, distance to the beach 1 km, distance to supermarket, petrol station 800 m. 3 minutes away you will find a leisure area Laguna Beach is a captivating beachfront resort on the Costa del Sol. It offers a unique dining experience, an innovative concept that seamlessly combines international