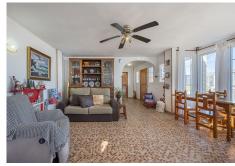

## R4913305

Estepona

REF# R4913305 860.000 €

| BEDS | BATHS | BUILT  | PLOT    |
|------|-------|--------|---------|
| 6    | 3     | 339 m² | 2940 m² |

This stunning detached villa in the area of Padron, this wonderful plot will offer you a life of luxury and comfort with a total of 2,948 meters of plot. The property has two houses: a main house distributed over two floors which includes five spacious bedrooms with fans, two bathrooms (upstairs with bathtub and downstairs with shower), a living room with fireplace, air conditioning, and a living room which opens onto an indoor swimming pool (salt water). There is a play area of about 68 meters, a small wine cellar and a bar. Parking for 4 cars is included. The second house is perfect for guests to receive family or friends, with one bedroom, one bathroom, living room and kitchen Adapted for the disabled with wide doors, and the bathroom is also adapted for the disabled. (Air conditioning hot/cold in bedroom and living room) and another entrance for 2 vehicles. Both houses have solar panels. It also has a barbecue area (gas hob with fires and plancha, electric hob and barbecue), play area for children and indoor pool with hydromassage bench. It has 2.172m² of land for cultivation, with lemon, custard apple, avocado, orange, olive, papaya and grapefruit trees. On this land there are 62m that can be used as a storage room or for another house. Distance to public transport 900 m, distance to the beach 1 km, distance to supermarket, petrol station 800 m. 3 minutes away you will find a leisure area Laguna Beach is a captivating beachfront resort on the Costa del Sol. It offers a unique dining experience, an innovative concept that seamlessly combines international