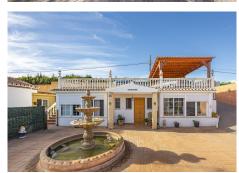

## R4913305

Estepona

REF# R4913305 860.000 €

| BEDS | BATHS | BUILT  | PLOT    |
|------|-------|--------|---------|
| 6    | 3     | 339 m² | 2940 m² |

This stunning detached villa in the area of Padron, this wonderful plot will offer you a life of luxury and comfort with a total of 2,948 meters of plot. The property has two houses: a main house distributed over two floors which includes five spacious bedrooms with fans, two bathrooms (upstairs with bathtub and downstairs with shower), a living room with fireplace, air conditioning, and a living room which opens onto an indoor swimming pool (salt water). There is a play area of about 68 meters, a small wine cellar and a bar. Parking for 4 cars is included. The second house is perfect for guests to receive family or friends, with one bedroom, one bathroom, living room and kitchen Adapted for the disabled with wide doors, and the bathroom is also adapted for the disabled. (Air conditioning hot/cold in bedroom and living room) and another entrance for 2 vehicles. Both houses have solar panels. It also has a barbecue area (gas hob with fires and plancha, electric hob and barbecue), play area for children and indoor pool with hydromassage bench. It has 2.172m² of land for cultivation, with lemon, custard apple, avocado, orange, olive, papaya and grapefruit trees. On this land there are 62m that can be used as a storage room or for another house. Distance to public transport 900 m, distance to the beach 1 km, distance to supermarket, petrol station 800 m. 3 minutes away you will find a leisure area Laguna Beach is a captivating beachfront resort on the Costa del Sol. It offers a unique dining experience, an innovative concept that seamlessly combines international