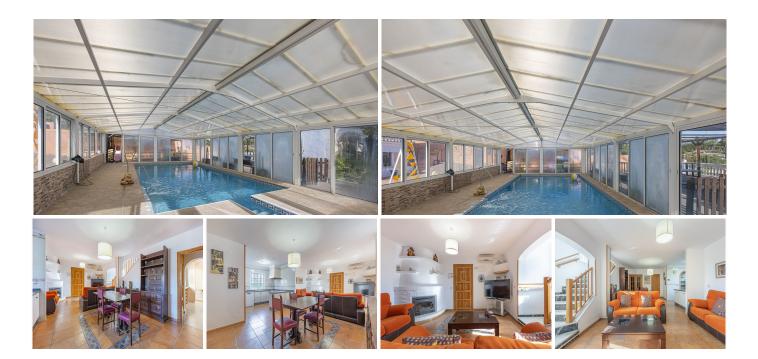

## R4913305

Estepona

REF# R4913305 860.000 €

| BEDS | BATHS | BUILT  | PLOT    |
|------|-------|--------|---------|
| 6    | 3     | 339 m² | 2940 m² |

This stunning detached villa in the area of Padron, this wonderful plot will offer you a life of luxury and comfort with a total of 2,948 meters of plot. The property has two houses: a main house distributed over two floors which includes five spacious bedrooms with fans, two bathrooms (upstairs with bathtub and downstairs with shower), a living room with fireplace, air conditioning, and a living room which opens onto an indoor swimming pool (salt water). There is a play area of about 68 meters, a small wine cellar and a bar. Parking for 4 cars is included. The second house is perfect for guests to receive family or friends, with one bedroom, one bathroom, living room and kitchen Adapted for the disabled with wide doors, and the bathroom is also adapted for the disabled. (Air conditioning hot/cold in bedroom and living room) and another entrance for 2 vehicles. Both houses have solar panels. It also has a barbecue area (gas hob with fires and plancha, electric hob and barbecue), play area for children and indoor pool with hydromassage bench. It has 2.172m² of land for cultivation, with lemon, custard apple, avocado, orange, olive, papaya and grapefruit trees. On this land there are 62m that can be used as a storage room or for another house. Distance to public transport 900 m, distance to the beach 1 km, distance to supermarket, petrol station 800 m. 3 minutes away you will find a leisure area Laguna Beach is a captivating beachfront resort on the Costa del Sol. It offers a unique dining experience, an innovative concept that seamlessly combines international