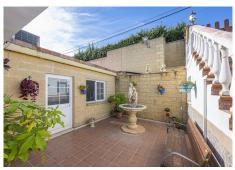

## R4913305

Estepona

REF# R4913305 860.000 €

| BEDS | BATHS | BUILT  | PLOT    |
|------|-------|--------|---------|
| 6    | 3     | 339 m² | 2940 m² |

This stunning detached villa in the area of Padron, this wonderful plot will offer you a life of luxury and comfort with a total of 2,948 meters of plot. The property has two houses: a main house distributed over two floors which includes five spacious bedrooms with fans, two bathrooms (upstairs with bathtub and downstairs with shower), a living room with fireplace, air conditioning, and a living room which opens onto an indoor swimming pool (salt water). There is a play area of about 68 meters, a small wine cellar and a bar. Parking for 4 cars is included. The second house is perfect for guests to receive family or friends, with one bedroom, one bathroom, living room and kitchen Adapted for the disabled with wide doors, and the bathroom is also adapted for the disabled. (Air conditioning hot/cold in bedroom and living room) and another entrance for 2 vehicles. Both houses have solar panels. It also has a barbecue area (gas hob with fires and plancha, electric hob and barbecue), play area for children and indoor pool with hydromassage bench. It has 2.172m² of land for cultivation, with lemon, custard apple, avocado, orange, olive, papaya and grapefruit trees. On this land there are 62m that can be used as a storage room or for another house. Distance to public transport 900 m, distance to the beach 1 km, distance to supermarket, petrol station 800 m. 3 minutes away you will find a leisure area Laguna Beach is a captivating beachfront resort on the Costa del Sol. It offers a unique dining experience, an innovative concept that seamlessly combines international