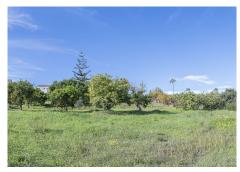

## R4913305

Estepona

REF# R4913305 860.000 €

| BEDS | BATHS | BUILT  | PLOT    |
|------|-------|--------|---------|
| 6    | 3     | 339 m² | 2940 m² |

This stunning detached villa in the area of Padron, this wonderful plot will offer you a life of luxury and comfort with a total of 2,948 meters of plot. The property has two houses: a main house distributed over two floors which includes five spacious bedrooms with fans, two bathrooms (upstairs with bathtub and downstairs with shower), a living room with fireplace, air conditioning, and a living room which opens onto an indoor swimming pool (salt water). There is a play area of about 68 meters, a small wine cellar and a bar. Parking for 4 cars is included. The second house is perfect for guests to receive family or friends, with one bedroom, one bathroom, living room and kitchen Adapted for the disabled with wide doors, and the bathroom is also adapted for the disabled. (Air conditioning hot/cold in bedroom and living room) and another entrance for 2 vehicles. Both houses have solar panels. It also has a barbecue area (gas hob with fires and plancha, electric hob and barbecue), play area for children and indoor pool with hydromassage bench. It has 2.172m² of land for cultivation, with lemon, custard apple, avocado, orange, olive, papaya and grapefruit trees. On this land there are 62m that can be used as a storage room or for another house. Distance to public transport 900 m, distance to the beach 1 km, distance to supermarket, petrol station 800 m. 3 minutes away you will find a leisure area Laguna Beach is a captivating beachfront resort on the Costa del Sol. It offers a unique dining experience, an innovative concept that seamlessly combines international