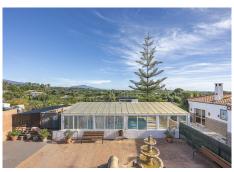

## R4913305

Estepona

REF# R4913305 860.000 €

| BEDS | BATHS | BUILT  | PLOT    |
|------|-------|--------|---------|
| 6    | 3     | 339 m² | 2940 m² |

This stunning detached villa in the area of Padron, this wonderful plot will offer you a life of luxury and comfort with a total of 2,948 meters of plot. The property has two houses: a main house distributed over two floors which includes five spacious bedrooms with fans, two bathrooms (upstairs with bathtub and downstairs with shower), a living room with fireplace, air conditioning, and a living room which opens onto an indoor swimming pool (salt water). There is a play area of about 68 meters, a small wine cellar and a bar. Parking for 4 cars is included. The second house is perfect for guests to receive family or friends, with one bedroom, one bathroom, living room and kitchen Adapted for the disabled with wide doors, and the bathroom is also adapted for the disabled. (Air conditioning hot/cold in bedroom and living room) and another entrance for 2 vehicles. Both houses have solar panels. It also has a barbecue area (gas hob with fires and plancha, electric hob and barbecue), play area for children and indoor pool with hydromassage bench. It has 2.172m² of land for cultivation, with lemon, custard apple, avocado, orange, olive, papaya and grapefruit trees. On this land there are 62m that can be used as a storage room or for another house. Distance to public transport 900 m, distance to the beach 1 km, distance to supermarket, petrol station 800 m. 3 minutes away you will find a leisure area Laguna Beach is a captivating beachfront resort on the Costa del Sol. It offers a unique dining experience, an innovative concept that seamlessly combines international