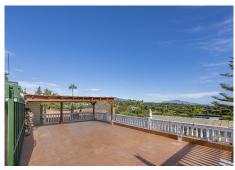

## R4913305

Estepona

REF# R4913305 860.000 €

| BEDS | BATHS | BUILT  | PLOT    |
|------|-------|--------|---------|
| 6    | 3     | 339 m² | 2940 m² |

This stunning detached villa in the area of Padron, this wonderful plot will offer you a life of luxury and comfort with a total of 2,948 meters of plot. The property has two houses: a main house distributed over two floors which includes five spacious bedrooms with fans, two bathrooms (upstairs with bathtub and downstairs with shower), a living room with fireplace, air conditioning, and a living room which opens onto an indoor swimming pool (salt water). There is a play area of about 68 meters, a small wine cellar and a bar. Parking for 4 cars is included. The second house is perfect for guests to receive family or friends, with one bedroom, one bathroom, living room and kitchen Adapted for the disabled with wide doors, and the bathroom is also adapted for the disabled. (Air conditioning hot/cold in bedroom and living room) and another entrance for 2 vehicles. Both houses have solar panels. It also has a barbecue area (gas hob with fires and plancha, electric hob and barbecue), play area for children and indoor pool with hydromassage bench. It has 2.172m² of land for cultivation, with lemon, custard apple, avocado, orange, olive, papaya and grapefruit trees. On this land there are 62m that can be used as a storage room or for another house. Distance to public transport 900 m, distance to the beach 1 km, distance to supermarket, petrol station 800 m. 3 minutes away you will find a leisure area Laguna Beach is a captivating beachfront resort on the Costa del Sol. It offers a unique dining experience, an innovative concept that seamlessly combines international