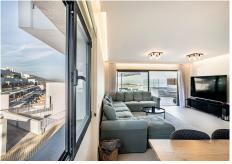

## IDILIQ ESTATES

R4561948 ♦ La Cala de Mijas
REF# R4561948 685.000 €

| BEDS | BATHS | BUILT  | TERRACE |
|------|-------|--------|---------|
| 3    | 2     | 129 m² | 94 m²   |

This stylish elevated ground floor three bedroom apartment, located in One Heights complex in La Cala overlooks La Cala hills and has views of the sea and golf course. Entering into the apartment you will find the open plan living area. There is a fully equipped kitchen with an island. The living room leads out onto the large terrace area with BBQ. A further dining area and also a lounge seating area and a private pool. The master bedroom has a separate wardrobe area and ensuite bathroom with a walk-in shower. The guest bedroom has two single beds, fitted wardrobes and and ensuite shower room. Communal features include a spa which includes an indoor heated pool, jacuzzi, Turkish steam bath, sauna and shower jet circuit. Then there is an infinity pool with a large chill-out area, a gymnasium, a sauna, and an indoor golf simulator. One heights is a secure gated complex with underground parking and the apartment offers two parking spaces. The property give all the benefits of a villa but with the convenience of an apartment. The apartment can be found just 5 minutes from the beautiful town of La Cala, 15 minutes from Marbella and only 20 minutes from Malaga Airport. Blending a cosmopolitan atmosphere with a village vibe, La Cala caters to the lifestyle of modern international residents and their families. La Cala has a cultured ambiance, with over 70 different nationalities living and working nearby enjoying the Mediterranean way of life. With a wide range of high performing international schools, a feast of dining and entertainment options and a whole host of outdoor +34 951 123 083 | +44 (0)330 179 8687 | info@idiliqestates.com Local 28, Edificio D, Centro de Negocios Puerta de Banús, N-340, Km 175, 29660 Nueva Andlaucia