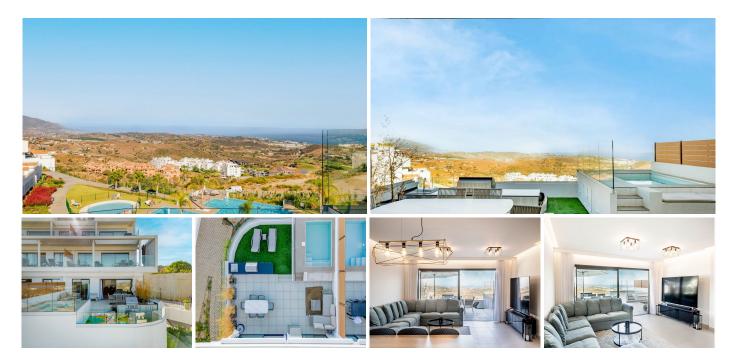

## IDILIQ ESTATES

R4561948 ♦ La Cala de Mijas
REF# R4561948 685.000 €

| BEDS | BATHS | BUILT  | TERRACE |
|------|-------|--------|---------|
| 3    | 2     | 129 m² | 94 m²   |

This stylish elevated ground floor three bedroom apartment, located in One Heights complex in La Cala overlooks La Cala hills and has views of the sea and golf course. Entering into the apartment you will find the open plan living area. There is a fully equipped kitchen with an island. The living room leads out onto the large terrace area with BBQ. A further dining area and also a lounge seating area and a private pool. The master bedroom has a separate wardrobe area and ensuite bathroom with a walk-in shower. The guest bedroom has two single beds, fitted wardrobes and and ensuite shower room. Communal features include a spa which includes an indoor heated pool, jacuzzi, Turkish steam bath, sauna and shower jet circuit. Then there is an infinity pool with a large chill-out area, a gymnasium, a sauna, and an indoor golf simulator. One heights is a secure gated complex with underground parking and the apartment offers two parking spaces. The property give all the benefits of a villa but with the convenience of an apartment. The apartment can be found just 5 minutes from the beautiful town of La Cala, 15 minutes from Marbella and only 20 minutes from Malaga Airport. Blending a cosmopolitan atmosphere with a village vibe, La Cala caters to the lifestyle of modern international residents and their families. La Cala has a cultured ambiance, with over 70 different nationalities living and working nearby enjoying the Mediterranean way of life. With a wide range of high performing international schools, a feast of dining and entertainment options and a whole host of outdoor +34 951 123 083 | +44 (0)330 179 8687 | info@idiliqestates.com Local 28, Edificio D, Centro de Negocios Puerta de Banús, N-340, Km 175, 29660 Nueva Andlaucia