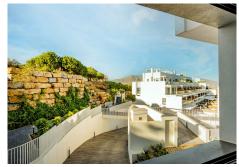

## IDILIQ ESTATES

R4561948 ♦ La Cala de Mijas
REF# R4561948 685.000 €

| BEDS | BATHS | BUILT  | TERRACE |
|------|-------|--------|---------|
| 3    | 2     | 129 m² | 94 m²   |

This stylish elevated ground floor three bedroom apartment, located in One Heights complex in La Cala overlooks La Cala hills and has views of the sea and golf course. Entering into the apartment you will find the open plan living area. There is a fully equipped kitchen with an island. The living room leads out onto the large terrace area with BBQ. A further dining area and also a lounge seating area and a private pool. The master bedroom has a separate wardrobe area and ensuite bathroom with a walk-in shower. The guest bedroom has two single beds, fitted wardrobes and and ensuite shower room. Communal features include a spa which includes an indoor heated pool, jacuzzi, Turkish steam bath, sauna and shower jet circuit. Then there is an infinity pool with a large chill-out area, a gymnasium, a sauna, and an indoor golf simulator. One heights is a secure gated complex with underground parking and the apartment offers two parking spaces. The property give all the benefits of a villa but with the convenience of an apartment. The apartment can be found just 5 minutes from the beautiful town of La Cala, 15 minutes from Marbella and only 20 minutes from Malaga Airport. Blending a cosmopolitan atmosphere with a village vibe, La Cala caters to the lifestyle of modern international residents and their families. La Cala has a cultured ambiance, with over 70 different nationalities living and working nearby enjoying the Mediterranean way of life. With a wide range of high performing international schools, a feast of dining and entertainment options and a whole host of outdoor +34 951 123 083 | +44 (0)330 179 8687 | info@idiliqestates.com Local 28, Edificio D, Centro de Negocios Puerta de Banús, N-340, Km 175, 29660 Nueva Andlaucia