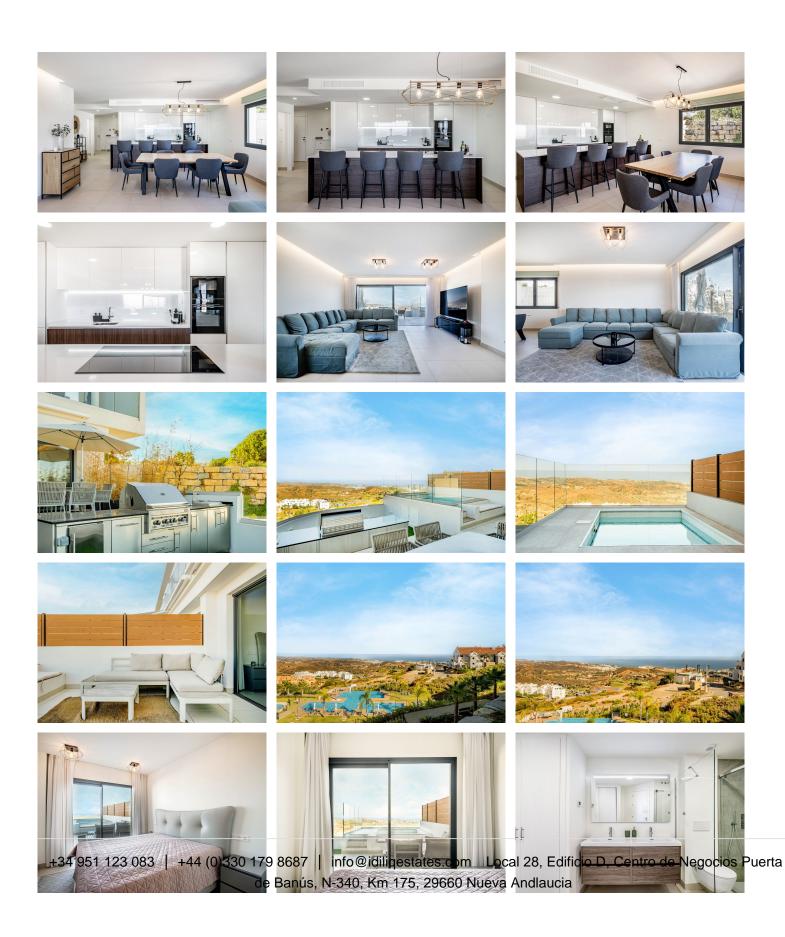

## IDILIQ ESTATES

R4561948 ♦ La Cala de Mijas
REF# R4561948 685.000 €

| BEDS | BATHS | BUILT  | TERRACE |
|------|-------|--------|---------|
| 3    | 2     | 129 m² | 94 m²   |

This stylish elevated ground floor three bedroom apartment, located in One Heights complex in La Cala overlooks La Cala hills and has views of the sea and golf course. Entering into the apartment you will find the open plan living area. There is a fully equipped kitchen with an island. The living room leads out onto the large terrace area with BBQ. A further dining area and also a lounge seating area and a private pool. The master bedroom has a separate wardrobe area and ensuite bathroom with a walk-in shower. The guest bedroom has two single beds, fitted wardrobes and and ensuite shower room. Communal features include a spa which includes an indoor heated pool, jacuzzi, Turkish steam bath, sauna and shower jet circuit. Then there is an infinity pool with a large chill-out area, a gymnasium, a sauna, and an indoor golf simulator. One heights is a secure gated complex with underground parking and the apartment offers two parking spaces. The property give all the benefits of a villa but with the convenience of an apartment. The apartment can be found just 5 minutes from the beautiful town of La Cala, 15 minutes from Marbella and only 20 minutes from Malaga Airport. Blending a cosmopolitan atmosphere with a village vibe, La Cala caters to the lifestyle of modern international residents and their families. La Cala has a cultured ambiance, with over 70 different nationalities living and working nearby enjoying the Mediterranean way of life. With a wide range of high performing international schools, a feast of dining and entertainment options and a whole host of outdoor +34 951 123 083 | +44 (0)330 179 8687 | info@idiliqestates.com Local 28, Edificio D, Centro de Negocios Puerta de Banús, N-340, Km 175, 29660 Nueva Andlaucia