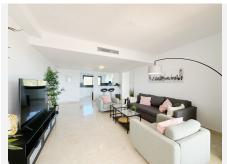

## R5009167

Casares Playa

REF# R5009167 335.000 €

| BEDS | BATHS | BUILT  | TERRACE |
|------|-------|--------|---------|
| 2    | 2     | 118 m² | 36 m²   |

This 2-bedroom, 2-bathroom corner apartment is perfectly positioned on the first floor in the highly desirable Casares Costa area. Offering a stylish blend of modern comfort and convenience, the home benefits from extra side windows—especially in the bathrooms—that fill the space with natural light and create a bright, welcoming feel.

Enjoying a prime south-facing orientation, the expansive terrace is bathed in sunlight throughout the day and boasts lovely views of the Mediterranean Sea. It's the perfect place to unwind or entertain guests. Inside, the open-concept layout connects the large living area with a sleek, fully fitted kitchen equipped with premium Bosch appliances. The seamless flow to the outdoor terrace enhances the apartment's sense of space and connection to its beautiful surroundings.

Both bedrooms are generously sized, with the master suite featuring its own en-suite bathroom. The bathrooms are stylishly finished with contemporary fittings, complementing the apartment's modern design. The property also comes with a private underground parking space, a very large storage room, and access