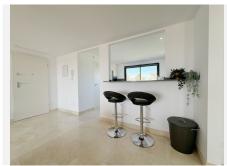

Enjoying a prime south-facing orientation, the expansive terrace is bathed in sunlight throughout the day and boasts lovely views of the Mediterranean Sea. It's the perfect place to unwind or entertain guests. Inside, the open-concept layout connects the large living area with a sleek, fully fitted kitchen equipped with premium Bosch appliances. The seamless flow to the outdoor terrace enhances the apartment's sense of space and connection to its beautiful surroundings.

Both bedrooms are generously sized, with the master suite featuring its own en-suite bathroom. The bathrooms are stylishly finished with contemporary fittings, complementing the apartment's modern design. The property also comes with a private underground parking space, a very large storage room, and access