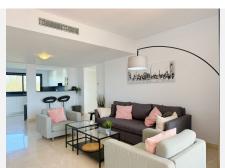

Enjoying a prime south-facing orientation, the expansive terrace is bathed in sunlight throughout the day and boasts lovely views of the Mediterranean Sea. It's the perfect place to unwind or entertain guests. Inside, the open-concept layout connects the large living area with a sleek, fully fitted kitchen equipped with premium Bosch appliances. The seamless flow to the outdoor terrace enhances the apartment's sense of space and connection to its beautiful surroundings.

Both bedrooms are generously sized, with the master suite featuring its own en-suite bathroom. The bathrooms are stylishly finished with contemporary fittings, complementing the apartment's modern design. The property also comes with a private underground parking space, a very large storage room, and access