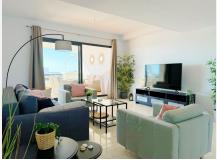

Enjoying a prime south-facing orientation, the expansive terrace is bathed in sunlight throughout the day and boasts lovely views of the Mediterranean Sea. It's the perfect place to unwind or entertain guests. Inside, the open-concept layout connects the large living area with a sleek, fully fitted kitchen equipped with premium Bosch appliances. The seamless flow to the outdoor terrace enhances the apartment's sense of space and connection to its beautiful surroundings.

Both bedrooms are generously sized, with the master suite featuring its own en-suite bathroom. The bathrooms are stylishly finished with contemporary fittings, complementing the apartment's modern design. The property also comes with a private underground parking space, a very large storage room, and access