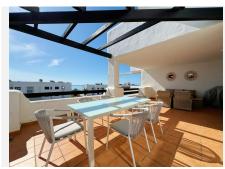

## R5009167

Casares Playa

REF# R5009167 335.000 €

| BEDS | BATHS | BUILT  | TERRACE |
|------|-------|--------|---------|
| 2    | 2     | 118 m² | 36 m²   |

This 2-bedroom, 2-bathroom corner apartment is perfectly positioned on the first floor in the highly desirable Casares Costa area. Offering a stylish blend of modern comfort and convenience, the home benefits from extra side windows—especially in the bathrooms—that fill the space with natural light and create a bright, welcoming feel.

Enjoying a prime south-facing orientation, the expansive terrace is bathed in sunlight throughout the day and boasts lovely views of the Mediterranean Sea. It's the perfect place to unwind or entertain guests. Inside, the open-concept layout connects the large living area with a sleek, fully fitted kitchen equipped with premium Bosch appliances. The seamless flow to the outdoor terrace enhances the apartment's sense of space and connection to its beautiful surroundings.