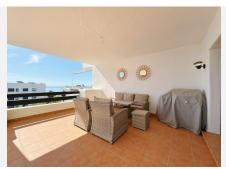

Enjoying a prime south-facing orientation, the expansive terrace is bathed in sunlight throughout the day and boasts lovely views of the Mediterranean Sea. It's the perfect place to unwind or entertain guests. Inside, the open-concept layout connects the large living area with a sleek, fully fitted kitchen equipped with premium Bosch appliances. The seamless flow to the outdoor terrace enhances the apartment's sense of space and connection to its beautiful surroundings.