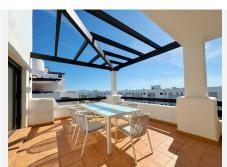

Enjoying a prime south-facing orientation, the expansive terrace is bathed in sunlight throughout the day and boasts lovely views of the Mediterranean Sea. It's the perfect place to unwind or entertain guests. Inside, the open-concept layout connects the large living area with a sleek, fully fitted kitchen equipped with premium Bosch appliances. The seamless flow to the outdoor terrace enhances the apartment's sense of space and connection to its beautiful surroundings.