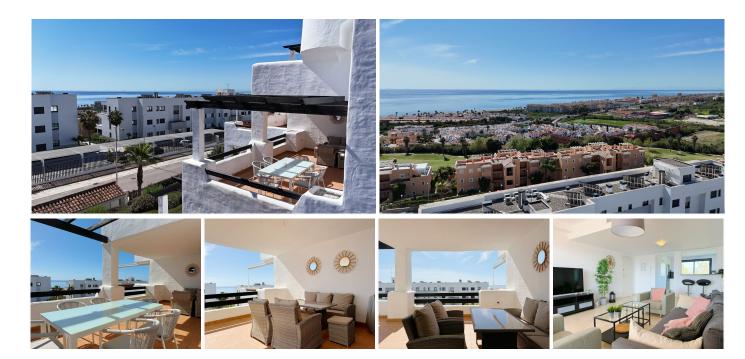

## R5009167

Casares Playa

REF# R5009167 335.000 €

| BEDS | BATHS | BUILT  | TERRACE |
|------|-------|--------|---------|
| 2    | 2     | 118 m² | 36 m²   |

This 2-bedroom, 2-bathroom corner apartment is perfectly positioned on the first floor in the highly desirable Casares Costa area. Offering a stylish blend of modern comfort and convenience, the home benefits from extra side windows—especially in the bathrooms—that fill the space with natural light and create a bright, welcoming feel.

Enjoying a prime south-facing orientation, the expansive terrace is bathed in sunlight throughout the day and boasts lovely views of the Mediterranean Sea. It's the perfect place to unwind or entertain guests. Inside, the open-concept layout connects the large living area with a sleek, fully fitted kitchen equipped with premium Bosch appliances. The seamless flow to the outdoor terrace enhances the apartment's sense of space and connection to its beautiful surroundings.

Both bedrooms are generously sized, with the master suite featuring its own en-suite bathroom. The bathrooms are stylishly finished with contemporary fittings, complementing the apartment's modern design. The property also comes with a private underground parking space, a very large storage room, and access

to excellent community facilities. These include two communal swimming pools—one of which is open year-round with hydro-massage jets—and a well-equipped indoor gym for fitness and relaxation.

Ideally located just a 10-minute walk from the beach and close to a renowned golf course, this apartment also offers easy access to local restaurants, cafés, and a mini-market. It's an ideal choice for those seeking a luxurious coastal lifestyle in one of Casares Costa's most appealing residential developments.