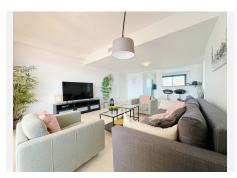

Enjoying a prime south-facing orientation, the expansive terrace is bathed in sunlight throughout the day and boasts lovely views of the Mediterranean Sea. It's the perfect place to unwind or entertain guests. Inside, the open-concept layout connects the large living area with a sleek, fully fitted kitchen equipped with premium Bosch appliances. The seamless flow to the outdoor terrace enhances the apartment's sense of space and connection to its beautiful surroundings.

Both bedrooms are generously sized, with the master suite featuring its own en-suite bathroom. The bathrooms are stylishly finished with contemporary fittings, complementing the apartment's modern design. The property also comes with a private underground parking space, a very large storage room, and access