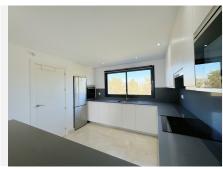

Enjoying a prime south-facing orientation, the expansive terrace is bathed in sunlight throughout the day and boasts lovely views of the Mediterranean Sea. It's the perfect place to unwind or entertain guests. Inside, the open-concept layout connects the large living area with a sleek, fully fitted kitchen equipped with premium Bosch appliances. The seamless flow to the outdoor terrace enhances the apartment's sense of space and connection to its beautiful surroundings.

Both bedrooms are generously sized, with the master suite featuring its own en-suite bathroom. The bathrooms are stylishly finished with contemporary fittings, complementing the apartment's modern design. The property also comes with a private underground parking space, a very large storage room, and access