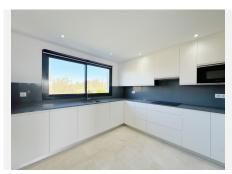

Enjoying a prime south-facing orientation, the expansive terrace is bathed in sunlight throughout the day and boasts lovely views of the Mediterranean Sea. It's the perfect place to unwind or entertain guests. Inside, the open-concept layout connects the large living area with a sleek, fully fitted kitchen equipped with premium Bosch appliances. The seamless flow to the outdoor terrace enhances the apartment's sense of space and connection to its beautiful surroundings.

Both bedrooms are generously sized, with the master suite featuring its own en-suite bathroom. The bathrooms are stylishly finished with contemporary fittings, complementing the apartment's modern design. The property also comes with a private underground parking space, a very large storage room, and access