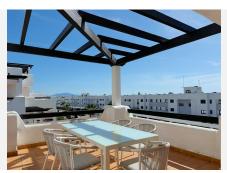

Enjoying a prime south-facing orientation, the expansive terrace is bathed in sunlight throughout the day and boasts lovely views of the Mediterranean Sea. It's the perfect place to unwind or entertain guests. Inside, the open-concept layout connects the large living area with a sleek, fully fitted kitchen equipped with premium Bosch appliances. The seamless flow to the outdoor terrace enhances the apartment's sense of space and connection to its beautiful surroundings.