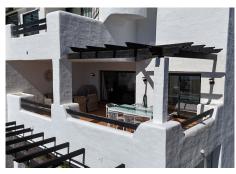

## R5009167

Casares Playa

REF# R5009167 335.000 €

| BEDS | BATHS | BUILT  | TERRACE |
|------|-------|--------|---------|
| 2    | 2     | 118 m² | 36 m²   |

This 2-bedroom, 2-bathroom corner apartment is perfectly positioned on the first floor in the highly desirable Casares Costa area. Offering a stylish blend of modern comfort and convenience, the home benefits from extra side windows—especially in the bathrooms—that fill the space with natural light and create a bright, welcoming feel.

Enjoying a prime south-facing orientation, the expansive terrace is bathed in sunlight throughout the day and boasts lovely views of the Mediterranean Sea. It's the perfect place to unwind or entertain guests. Inside, the open-concept layout connects the large living area with a sleek, fully fitted kitchen equipped with premium Bosch appliances. The seamless flow to the outdoor terrace enhances the apartment's sense of space and connection to its beautiful surroundings.