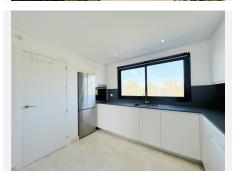

Enjoying a prime south-facing orientation, the expansive terrace is bathed in sunlight throughout the day and boasts lovely views of the Mediterranean Sea. It's the perfect place to unwind or entertain guests. Inside, the open-concept layout connects the large living area with a sleek, fully fitted kitchen equipped with premium Bosch appliances. The seamless flow to the outdoor terrace enhances the apartment's sense of space and connection to its beautiful surroundings.

Both bedrooms are generously sized, with the master suite featuring its own en-suite bathroom. The bathrooms are stylishly finished with contemporary fittings, complementing the apartment's modern design. The property also comes with a private underground parking space, a very large storage room, and access