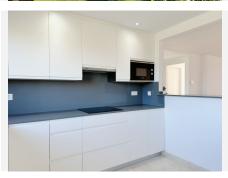

Enjoying a prime south-facing orientation, the expansive terrace is bathed in sunlight throughout the day and boasts lovely views of the Mediterranean Sea. It's the perfect place to unwind or entertain guests. Inside, the open-concept layout connects the large living area with a sleek, fully fitted kitchen equipped with premium Bosch appliances. The seamless flow to the outdoor terrace enhances the apartment's sense of space and connection to its beautiful surroundings.

Both bedrooms are generously sized, with the master suite featuring its own en-suite bathroom. The bathrooms are stylishly finished with contemporary fittings, complementing the apartment's modern design. The property also comes with a private underground parking space, a very large storage room, and access