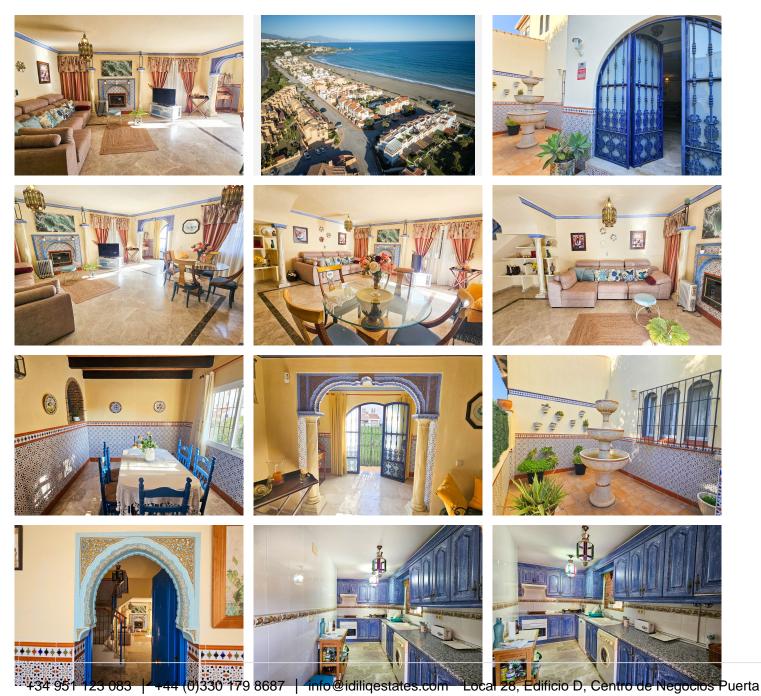

#### R4934518 ♥ Casares Playa REF# R4934518 675.000 €

| BEDS | BATHS | BUILT  | TERRACE |
|------|-------|--------|---------|
| 4    | 3     | 210 m² | 68 m²   |

Beautiful 4 bedroom, 3 bathroom, 1 toilet corner townhouse with private exterior glazed terraces in Marina de Casares, close to the beautiful blue flag sandy beach and many shops, bars and restaurants. The property boasts the purest Andalusian style with marble floors, typical tiles and arabesque details. It is distributed over two levels with panoramic sea views. On the ground floor we find a spacious living room with fireplace, a guest toilet, a large independent kitchen with dining area and laundry area. And, most importantly, access to a huge outside terrace with a beautiful fountain. This beautiful outdoor space is walled, giving it a great feeling of privacy. The perfect place to spend the whole day and relax. There is a direct exit to the pool and common areas, very practical to go back and forth from the pool to the house throughout the day. On the upper floor we find 4 bedrooms and 3 full bathrooms. The master bedroom has an en-suite bathroom with jacuzzi, and a huge terrace with panoramic views of the sea and the beach. All bedrooms have fitted wardrobes and one of them also has its own terrace with side sea views. This small gated community has beautiful communal areas, gardens and swimming pool, whilst maintaining very reasonable community fees. In addition, it has outdoor parking areas and can be purchased furnished as an option. This magnificent property is located in a frontline beach development. It is ideally located in a quiet area and yet is just a few minutes from the town of Sabinillas with all its amenities. The semi-detached +34 951 123 083 | +44 (0)330 179 8687 | info@idiliqestates.com Local 28, Edificio D, Centro de Negocios Puerta de Banús, N-340, Km 175, 29660 Nueva Andlaucia

# IDILIQ ESTATES

house is located in a well-maintained private and quiet development with beautiful gardens and communal pool. In addition to a public paddle tennis court complex right next door. The development is located in Marina de Casares, between Sabinillas and Estepona, with easy access to the motorway, 5 minutes drive from both towns and the attractive Puerto de la Duquesa where there are all kinds of shops and leisure venues. Very close to 3 different beaches with good restaurants and a wonderful beach club, one of them a dog beach, and very close to the new Estepona Hospital. There are 5 golf courses within a 5-minute drive, one of them being the well-known Finca Cortesin, of great prestige and home to the Volvo Masters for some years.