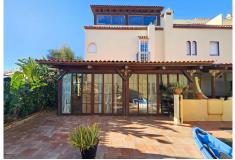

#### R4934518 ♥ Casares Playa REF# R4934518 675.000 €

| BEDS | BATHS | BUILT  | TERRACE |
|------|-------|--------|---------|
| 4    | 3     | 210 m² | 68 m²   |

Beautiful 4 bedroom, 3 bathroom, 1 toilet corner townhouse with private exterior glazed terraces in Marina de Casares, close to the beautiful blue flag sandy beach and many shops, bars and restaurants. The property boasts the purest Andalusian style with marble floors, typical tiles and arabesque details. It is distributed over two levels with panoramic sea views. On the ground floor we find a spacious living room with fireplace, a guest toilet, a large independent kitchen with dining area and laundry area. And, most importantly, access to a huge outside terrace with a beautiful fountain. This beautiful outdoor space is walled, giving it a great feeling of privacy. The perfect place to spend the whole day and relax. There is a direct exit to the pool and common areas, very practical to go back and forth from the pool to the house throughout the day. On the upper floor we find 4 bedrooms and 3 full bathrooms. The master bedroom has an en-suite bathroom with jacuzzi, and a huge terrace with panoramic views of the sea and the beach. All bedrooms have fitted wardrobes and one of them also has its own terrace with side sea views. This small gated community has beautiful communal areas, gardens and swimming pool, whilst maintaining very reasonable community fees. In addition, it has outdoor parking areas and can be purchased furnished as an option. This magnificent property is located in a frontline beach development. It is ideally located in a quiet area and yet is just a few minutes from the town of Sabinillas with all its amenities. The semi-detached +34 951 123 083 | +44 (0)330 179 8687 | info@idiliqestates.com Local 28, Edificio D, Centro de Negocios Puerta de Banús, N-340, Km 175, 29660 Nueva Andlaucia