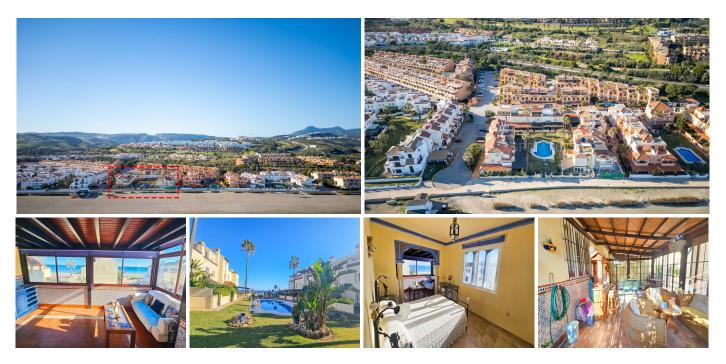

#### R4934518 ♥ Casares Playa REF# R4934518 675.000 €

| BEDS | BATHS | BUILT  | TERRACE |
|------|-------|--------|---------|
| 4    | 3     | 210 m² | 68 m²   |

Beautiful 4 bedroom, 3 bathroom, 1 toilet corner townhouse with private exterior glazed terraces in Marina de Casares, close to the beautiful blue flag sandy beach and many shops, bars and restaurants. The property boasts the purest Andalusian style with marble floors, typical tiles and arabesque details. It is distributed over two levels with panoramic sea views. On the ground floor we find a spacious living room with fireplace, a guest toilet, a large independent kitchen with dining area and laundry area. And, most importantly, access to a huge outside terrace with a beautiful fountain. This beautiful outdoor space is walled, giving it a great feeling of privacy. The perfect place to spend the whole day and relax. There is a direct exit to the pool and common areas, very practical to go back and forth from the pool to the house throughout the day. On the upper floor we find 4 bedrooms and 3 full bathrooms. The master bedroom has an en-suite bathroom with jacuzzi, and a huge terrace with panoramic views of the sea and the beach. All bedrooms have fitted wardrobes and one of them also has its own terrace with side sea views. This small gated community has beautiful communal areas, gardens and swimming pool, whilst maintaining very reasonable community fees. In addition, it has outdoor parking areas and can be purchased furnished as an option. This magnificent property is located in a frontline beach development. It is ideally located in a quiet area and yet is just a few minutes from the town of Sabinillas with all its amenities. The semi-detached +34 951 123 083 | +44 (0)330 179 8687 | info@idiliqestates.com Local 28, Edificio D, Centro de Negocios Puerta de Banús, N-340, Km 175, 29660 Nueva Andlaucia

# IDILIQ ESTATES

house is located in a well-maintained private and quiet development with beautiful gardens and communal pool. In addition to a public paddle tennis court complex right next door. The development is located in Marina de Casares, between Sabinillas and Estepona, with easy access to the motorway, 5 minutes drive from both towns and the attractive Puerto de la Duquesa where there are all kinds of shops and leisure venues. Very close to 3 different beaches with good restaurants and a wonderful beach club, one of them a dog beach, and very close to the new Estepona Hospital. There are 5 golf courses within a 5-minute drive, one of them being the well-known Finca Cortesin, of great prestige and home to the Volvo Masters for some years.