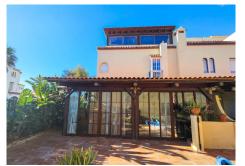

#### R4934518 ♥ Casares Playa REF# R4934518 675.000 €

| BEDS | BATHS | BUILT  | TERRACE |
|------|-------|--------|---------|
| 4    | 3     | 210 m² | 68 m²   |

Beautiful 4 bedroom, 3 bathroom, 1 toilet corner townhouse with private exterior glazed terraces in Marina de Casares, close to the beautiful blue flag sandy beach and many shops, bars and restaurants. The property boasts the purest Andalusian style with marble floors, typical tiles and arabesque details. It is distributed over two levels with panoramic sea views. On the ground floor we find a spacious living room with fireplace, a guest toilet, a large independent kitchen with dining area and laundry area. And, most importantly, access to a huge outside terrace with a beautiful fountain. This beautiful outdoor space is walled, giving it a great feeling of privacy. The perfect place to spend the whole day and relax. There is a direct exit to the pool and common areas, very practical to go back and forth from the pool to the house throughout the day. On the upper floor we find 4 bedrooms and 3 full bathrooms. The master bedroom has an en-suite bathroom with jacuzzi, and a huge terrace with panoramic views of the sea and the beach. All bedrooms have fitted wardrobes and one of them also has its own terrace with side sea views. This small gated community has beautiful communal areas, gardens and swimming pool, whilst maintaining very reasonable community fees. In addition, it has outdoor parking areas and can be purchased furnished as an option. This magnificent property is located in a frontline beach development. It is ideally located in a quiet area and yet is just a few minutes from the town of Sabinillas with all its amenities. The semi-detached +34 951 123 083 | +44 (0)330 179 8687 | info@idiliqestates.com Local 28, Edificio D, Centro de Negocios Puerta de Banús, N-340, Km 175, 29660 Nueva Andlaucia