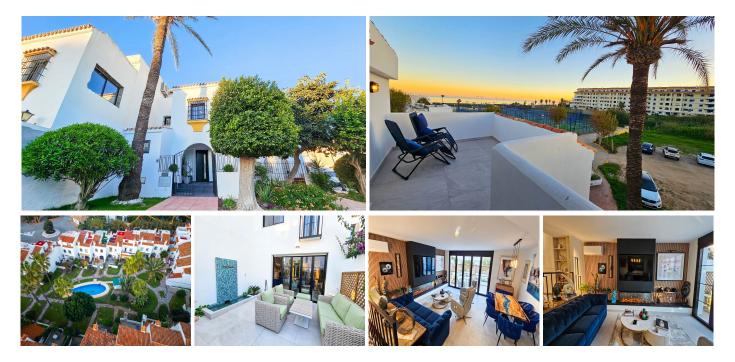

# R4898485 Casares Playa REF# R4898485 549.950 €

| BEDS | BATHS | BUILT  | TERRACE |
|------|-------|--------|---------|
| 4    | 3     | 178 m² | 40 m²   |

Wow! Hard to explain in words how beautiful this house is! One can hardly believe that a home like this exists right here in Marina Casares! Newly, fully renovated townhouse, 4 bedroom, 3 bathroom, with 1 guest toilet downstairs. Situated in the popular Marina Casares development, right next to the beach, with stunning views of the sea from the top floor and beautiful communal gardens with pool, typically Andalusian style. A modern and luxurious property that, at the same time, retains the traditional touch of Spain. It has beautifully tiled floors, brand new bathrooms, a stunning large open plan kitchen with an island and eye level oven and microwave, dreamed of by all who love to cook! Spacious closets, air conditioning, a modern fireplace and a laundry area seperate from the kitchen. One has to see it to truly appreciate this stunning home! This magnificent property is just a 1 minute walk from the beautiful blue flag beach where you will find beach bars and a little way along vibey Sabinillas with many bars and restaurants, sports centre and health centre, just a short walk along the promenade. It is ideally located in a quiet area and yet it is just steps away from amenities. The townhouse is located in a well-maintained, private and quiet urbanisation with beautiful gardens, communal pool and paddle tennis courts close by. 3 bedrooms are located on the 1st floor. 2 beds share a bathroom and 1 bedroom has its own ensuite. The 4th bedroom, which is currently the master, is on the 2nd floor with en suite bathroom, dressing room and walk in closet. This property has 2 +34 951 123 083 | +44 (0)330 179 8687 | info@idiliqestates.com Local 28, Edificio D, Centro de Negocios Puerta de Banús, N-340, Km 175, 29660 Nueva Andlaucia

#### IDILIQ ESTATES

spacious outdoor areas: a large completely private terrace on the ground floor off the lounge, with large terrace doors that completely open up to let in loads of light and a solarium on the top floor with sea and beach views. In short, this beautiful beachside townhouse combines elegance, comfort and unrivalled quality and design, very seldom seen. The house also has brand new solar panels. The urbanisation is located in Casares, between Sabinillas and Estepona, with easy access to the A7 motorway. It is a 5 minute drive to Duquesa port where you will find even more restaurants and bars and 5 minutes to Estepona. It is close to 3 different beaches, one of them a dog beach. There are 5 golf courses within a 5-minute drive, one of them being the well-known and prestigious Finca Cortesin, home to the Volvo Masters for some years, not to mention recently hosting the Volvo Cup.