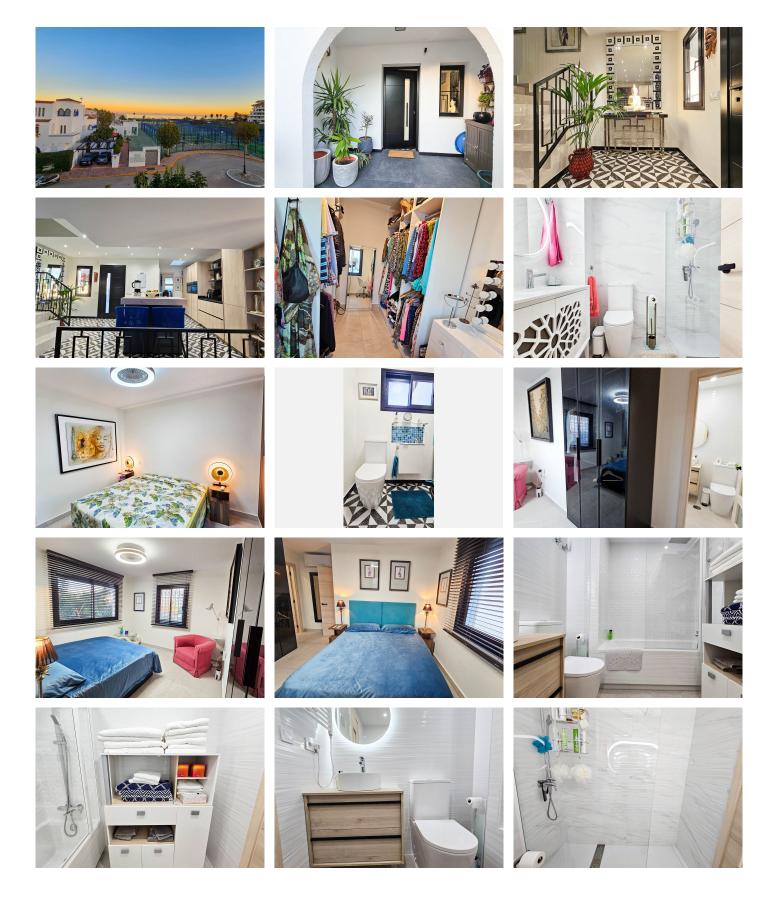

# R4898485 Casares Playa REF# R4898485 549.950 €

| BEDS | BATHS | BUILT  | TERRACE |
|------|-------|--------|---------|
| 4    | 3     | 178 m² | 40 m²   |

Wow! Hard to explain in words how beautiful this house is! One can hardly believe that a home like this exists right here in Marina Casares! Newly, fully renovated townhouse, 4 bedroom, 3 bathroom, with 1 guest toilet downstairs. Situated in the popular Marina Casares development, right next to the beach, with stunning views of the sea from the top floor and beautiful communal gardens with pool, typically Andalusian style. A modern and luxurious property that, at the same time, retains the traditional touch of Spain. It has beautifully tiled floors, brand new bathrooms, a stunning large open plan kitchen with an island and eye level oven and microwave, dreamed of by all who love to cook! Spacious closets, air conditioning, a modern fireplace and a laundry area seperate from the kitchen. One has to see it to truly appreciate this stunning home! This magnificent property is just a 1 minute walk from the beautiful blue flag beach where you will find beach bars and a little way along vibey Sabinillas with many bars and restaurants, sports centre and health centre, just a short walk along the promenade. It is ideally located in a quiet area and yet it is just steps away from amenities. The townhouse is located in a well-maintained, private and quiet urbanisation with beautiful gardens, communal pool and paddle tennis courts close by. 3 bedrooms are located on the 1st floor. 2 beds share a bathroom and 1 bedroom has its own ensuite. The 4th bedroom, which is currently the master, is on the 2nd floor with en suite bathroom, dressing room and walk in closet. This property has 2 +34 951 123 083 | +44 (0)330 179 8687 | info@idiliqestates.com Local 28, Edificio D, Centro de Negocios Puerta de Banús, N-340, Km 175, 29660 Nueva Andlaucia

#### IDILIQ ESTATES

spacious outdoor areas: a large completely private terrace on the ground floor off the lounge, with large terrace doors that completely open up to let in loads of light and a solarium on the top floor with sea and beach views. In short, this beautiful beachside townhouse combines elegance, comfort and unrivalled quality and design, very seldom seen. The house also has brand new solar panels. The urbanisation is located in Casares, between Sabinillas and Estepona, with easy access to the A7 motorway. It is a 5 minute drive to Duquesa port where you will find even more restaurants and bars and 5 minutes to Estepona. It is close to 3 different beaches, one of them a dog beach. There are 5 golf courses within a 5-minute drive, one of them being the well-known and prestigious Finca Cortesin, home to the Volvo Masters for some years, not to mention recently hosting the Volvo Cup.