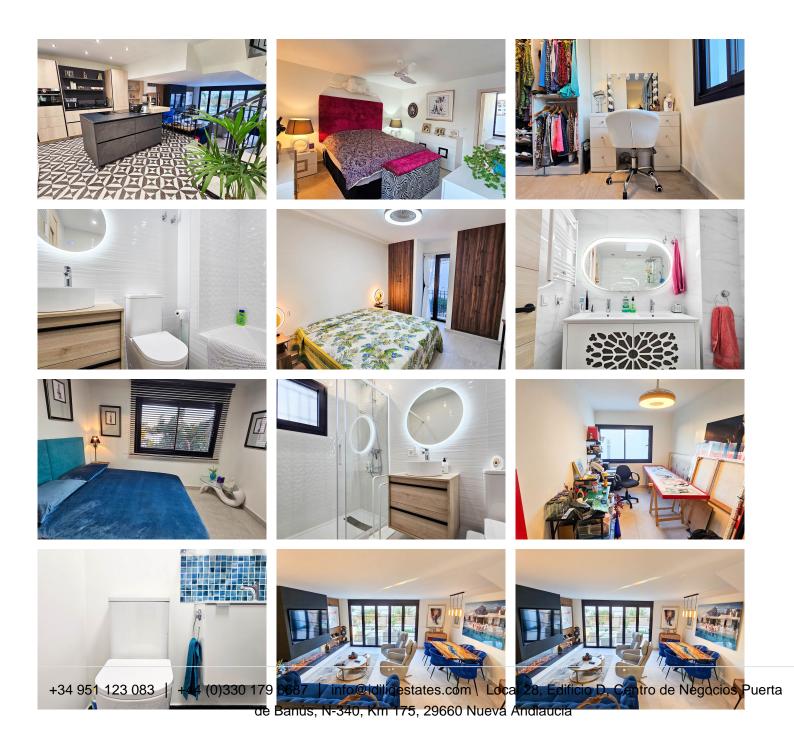

# R4898485 Casares Playa REF# R4898485 549.950 €

| BEDS | BATHS | BUILT  | TERRACE |
|------|-------|--------|---------|
| 4    | 3     | 178 m² | 40 m²   |

Wow! Hard to explain in words how beautiful this house is! One can hardly believe that a home like this exists right here in Marina Casares! Newly, fully renovated townhouse, 4 bedroom, 3 bathroom, with 1 guest toilet downstairs. Situated in the popular Marina Casares development, right next to the beach, with stunning views of the sea from the top floor and beautiful communal gardens with pool, typically Andalusian style. A modern and luxurious property that, at the same time, retains the traditional touch of Spain. It has beautifully tiled floors, brand new bathrooms, a stunning large open plan kitchen with an island and eye level oven and microwave, dreamed of by all who love to cook! Spacious closets, air conditioning, a modern fireplace and a laundry area seperate from the kitchen. One has to see it to truly appreciate this stunning home! This magnificent property is just a 1 minute walk from the beautiful blue flag beach where you will find beach bars and a little way along vibey Sabinillas with many bars and restaurants, sports centre and health centre, just a short walk along the promenade. It is ideally located in a quiet area and yet it is just steps away from amenities. The townhouse is located in a well-maintained, private and quiet urbanisation with beautiful gardens, communal pool and paddle tennis courts close by. 3 bedrooms are located on the 1st floor. 2 beds share a bathroom and 1 bedroom has its own ensuite. The 4th bedroom, which is currently the master, is on the 2nd floor with en suite bathroom, dressing room and walk in closet. This property has 2 +34 951 123 083 | +44 (0)330 179 8687 | info@idiliqestates.com Local 28, Edificio D, Centro de Negocios Puerta de Banús, N-340, Km 175, 29660 Nueva Andlaucia

#### IDILIQ ESTATES

spacious outdoor areas: a large completely private terrace on the ground floor off the lounge, with large terrace doors that completely open up to let in loads of light and a solarium on the top floor with sea and beach views. In short, this beautiful beachside townhouse combines elegance, comfort and unrivalled quality and design, very seldom seen. The house also has brand new solar panels. The urbanisation is located in Casares, between Sabinillas and Estepona, with easy access to the A7 motorway. It is a 5 minute drive to Duquesa port where you will find even more restaurants and bars and 5 minutes to Estepona. It is close to 3 different beaches, one of them a dog beach. There are 5 golf courses within a 5-minute drive, one of them being the well-known and prestigious Finca Cortesin, home to the Volvo Masters for some years, not to mention recently hosting the Volvo Cup.