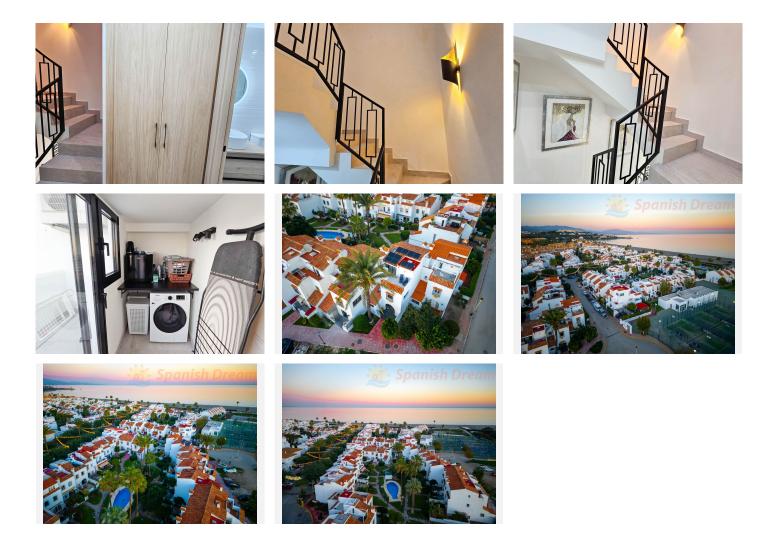

# R4898485 Casares Playa REF# R4898485 549.950 €

| BEDS | BATHS | BUILT  | TERRACE |
|------|-------|--------|---------|
| 4    | 3     | 178 m² | 40 m²   |

Wow! Hard to explain in words how beautiful this house is! One can hardly believe that a home like this exists right here in Marina Casares! Newly, fully renovated townhouse, 4 bedroom, 3 bathroom, with 1 guest toilet downstairs. Situated in the popular Marina Casares development, right next to the beach, with stunning views of the sea from the top floor and beautiful communal gardens with pool, typically Andalusian style. A modern and luxurious property that, at the same time, retains the traditional touch of Spain. It has beautifully tiled floors, brand new bathrooms, a stunning large open plan kitchen with an island and eye level oven and microwave, dreamed of by all who love to cook! Spacious closets, air conditioning, a modern fireplace and a laundry area seperate from the kitchen. One has to see it to truly appreciate this stunning home! This magnificent property is just a 1 minute walk from the beautiful blue flag beach where you will find beach bars and a little way along vibey Sabinillas with many bars and restaurants, sports centre and health centre, just a short walk along the promenade. It is ideally located in a quiet area and yet it is just steps away from amenities. The townhouse is located in a well-maintained, private and quiet urbanisation with beautiful gardens, communal pool and paddle tennis courts close by. 3 bedrooms are located on the 1st floor. 2 beds share a bathroom and 1 bedroom has its own ensuite. The 4th bedroom, which is currently the master, is on the 2nd floor with en suite bathroom, dressing room and walk in closet. This property has 2 +34 951 123 083 | +44 (0)330 179 8687 | info@idiliqestates.com Local 28, Edificio D, Centro de Negocios Puerta de Banús, N-340, Km 175, 29660 Nueva Andlaucia

#### IDILIQ ESTATES

spacious outdoor areas: a large completely private terrace on the ground floor off the lounge, with large terrace doors that completely open up to let in loads of light and a solarium on the top floor with sea and beach views. In short, this beautiful beachside townhouse combines elegance, comfort and unrivalled quality and design, very seldom seen. The house also has brand new solar panels. The urbanisation is located in Casares, between Sabinillas and Estepona, with easy access to the A7 motorway. It is a 5 minute drive to Duquesa port where you will find even more restaurants and bars and 5 minutes to Estepona. It is close to 3 different beaches, one of them a dog beach. There are 5 golf courses within a 5-minute drive, one of them being the well-known and prestigious Finca Cortesin, home to the Volvo Masters for some years, not to mention recently hosting the Volvo Cup.