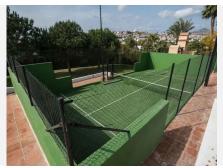

Luxury semi-detached villa in Señorío de Cortes. The development consists of a swimming pool, tennis court, paddle tennis court, children's areas and extensive gardens. The house has two floors and a 3-car garage. On the first floor there is the kitchen, a toilet and a large living room with a fireplace and a large window with access to the private garden and pool. On the first floor there is also a separate room with its own bathroom and access from the house or from the street that can be used as a study or guest room. On the second floor there are two full bathrooms and three bedrooms, two of them with their own terrace. From the second floor there is also access to a large terrace with a shower. The terrace has views of the sea and the mountains. The villa is in an excellent location between Estepona and Puerto Banús and just 3 km from San Pedro. The villa is surrounded by the golf courses of El Paraíso Atalaya and Guadalmina. The house is furnished and was completely remodeled.