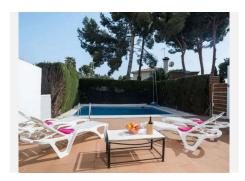

Luxury semi-detached villa in Señorío de Cortes. The development consists of a swimming pool, tennis court, paddle tennis court, children's areas and extensive gardens. The house has two floors and a 3-car garage. On the first floor there is the kitchen, a toilet and a large living room with a fireplace and a large window with access to the private garden and pool. On the first floor there is also a separate room with its own bathroom and access from the house or from the street that can be used as a study or guest room. On the second floor there are two full bathrooms and three bedrooms, two of them with their own terrace. From the second floor there is also access to a large terrace with a shower. The terrace has views of the sea and the mountains. The villa is in an excellent location between Estepona and Puerto Banús and just 3 km from San Pedro. The villa is surrounded by the golf courses of El Paraíso Atalaya and Guadalmina. The house is furnished and was completely remodeled.