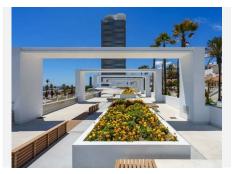

Luxury semi-detached villa in Señorío de Cortes. The development consists of a swimming pool, tennis court, paddle tennis court, children's areas and extensive gardens. The house has two floors and a 3-car garage. On the first floor there is the kitchen, a toilet and a large living room with a fireplace and a large window with access to the private garden and pool. On the first floor there is also a separate room with its own bathroom and access from the house or from the street that can be used as a study or guest room. On the second floor there are two full bathrooms and three bedrooms, two of them with their own terrace. From the second floor there is also access to a large terrace with a shower. The terrace has views of the sea and the mountains. The villa is in an excellent location between Estepona and Puerto Banús and just 3 km from San Pedro. The villa is surrounded by the golf courses of El Paraíso Atalaya and Guadalmina. The house is furnished and was completely remodeled.