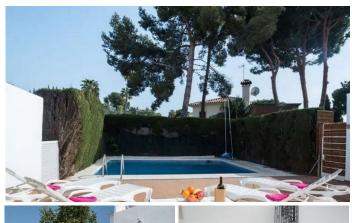

Luxury semi-detached villa in Señorío de Cortes. The development consists of a swimming pool, tennis court, paddle tennis court, children's areas and extensive gardens. The house has two floors and a 3-car garage. On the first floor there is the kitchen, a toilet and a large living room with a fireplace and a large window with access to the private garden and pool. On the first floor there is also a separate room with its own bathroom and access from the house or from the street that can be used as a study or guest room. On the second floor there are two full bathrooms and three bedrooms, two of them with their own terrace. From the second floor there is also access to a large terrace with a shower. The terrace has views of the sea and the mountains. The villa is in an excellent location between Estepona and Puerto Banús and just 3 km from San Pedro. The villa is surrounded by the golf courses of El Paraíso Atalaya and Guadalmina. The house is furnished and was completely remodeled.