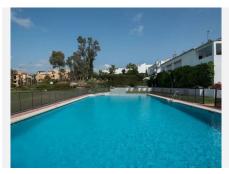

Luxury semi-detached villa in Señorío de Cortes. The development consists of a swimming pool, tennis court, paddle tennis court, children's areas and extensive gardens. The house has two floors and a 3-car garage. On the first floor there is the kitchen, a toilet and a large living room with a fireplace and a large window with access to the private garden and pool. On the first floor there is also a separate room with its own bathroom and access from the house or from the street that can be used as a study or guest room. On the second floor there are two full bathrooms and three bedrooms, two of them with their own terrace. From the second floor there is also access to a large terrace with a shower. The terrace has views of the sea and the mountains. The villa is in an excellent location between Estepona and Puerto Banús and just 3 km from San Pedro. The villa is surrounded by the golf courses of El Paraíso Atalaya and Guadalmina. The house is furnished and was completely remodeled.