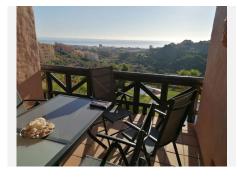

R4887103

La Duquesa

REF# R4887103 219.450 €

| BEDS | BATHS | BUILT  | TERRACE |
|------|-------|--------|---------|
| 2    | 2     | 159 m² | 20 m²   |

Wonderful home in a gated community of contemporary construction for sale in Manilva, Malaga. The home is located in a residential area known as Coto Real, on the Manilva coastline. Located in the heart of the Costa del Sol, the area is ideal for relaxing, playing sports and enjoying the quality sports and tourist facilities that we find nearby. From the terraces of some properties there are views of the sea and the communal green areas where there are large garden areas and up to 8 swimming pools. We also find a paddle tennis court and a concierge with entrance control. The development is located near San Luis de Sabinillas (1.5 kilometers) and La Duquesa with its marina (4.1 kilometers) and its golf course (about 3.2 kilometers). Via the A-7 you can connect with Gibraltar (39.2 km), which has an airport, Marbella (42) and Malaga 100 KM. Your next home is located just 5 minutes from the best white sand beaches, do not hesitate to visit it! Now we begin with the description: It has a surface area of ??100m² distributed in a living-dining room with access to a large terrace, 2 bedrooms, a fitted and equipped kitchen with a laundry room and 2 bathrooms. It has good construction qualities such as: air conditioning through ducts or built-in wardrobes in the bedrooms. It also has a parking space and a storage room included in the price. The property has communal areas with swimming pools and a garden. A flat that is a dream due to its spaciousness, luminosity and functionality in addition to its location. With easy access to the motorway and