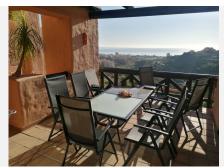

R4887103

La Duquesa

REF# R4887103 219.450 €

| BEDS | BATHS | BUILT  | TERRACE |
|------|-------|--------|---------|
| 2    | 2     | 159 m² | 20 m²   |

Wonderful home in a gated community of contemporary construction for sale in Manilva, Malaga. The home is located in a residential area known as Coto Real, on the Manilva coastline. Located in the heart of the Costa del Sol, the area is ideal for relaxing, playing sports and enjoying the quality sports and tourist facilities that we find nearby. From the terraces of some properties there are views of the sea and the communal green areas where there are large garden areas and up to 8 swimming pools. We also find a paddle tennis court and a concierge with entrance control. The development is located near San Luis de Sabinillas (1.5 kilometers) and La Duquesa with its marina (4.1 kilometers) and its golf course (about 3.2 kilometers). Via the A-7 you can connect with Gibraltar (39.2 km), which has an airport, Marbella (42) and Malaga 100 KM. Your next home is located just 5 minutes from the best white sand beaches, do not hesitate to visit it! Now we begin with the description: It has a surface area of ??100m² distributed in a living-dining room with access to a large terrace, 2 bedrooms, a fitted and equipped kitchen with a laundry room and 2 bathrooms. It has good construction qualities such as: air conditioning through ducts or built-in wardrobes in the bedrooms. It also has a parking space and a storage room included in the price. The property has communal areas with swimming pools and a garden. A flat that is a dream due to its spaciousness, luminosity and functionality in addition to its location. With easy access to the motorway and