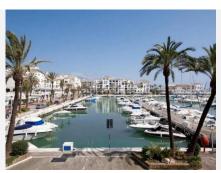

R4887103

La Duquesa

REF# R4887103 219.450 €

| BEDS | BATHS | BUILT  | TERRACE |
|------|-------|--------|---------|
| 2    | 2     | 159 m² | 20 m²   |

Wonderful home in a gated community of contemporary construction for sale in Manilva, Malaga. The home is located in a residential area known as Coto Real, on the Manilva coastline. Located in the heart of the Costa del Sol, the area is ideal for relaxing, playing sports and enjoying the quality sports and tourist facilities that we find nearby. From the terraces of some properties there are views of the sea and the communal green areas where there are large garden areas and up to 8 swimming pools. We also find a paddle tennis court and a concierge with entrance control. The development is located near San Luis de Sabinillas (1.5 kilometers) and La Duquesa with its marina (4.1 kilometers) and its golf course (about 3.2 kilometers). Via the A-7 you can connect with Gibraltar (39.2 km), which has an airport, Marbella (42) and Malaga 100 KM. Your next home is located just 5 minutes from the best white sand beaches, do not hesitate to visit it! Now we begin with the description: It has a surface area of ??100m² distributed in a living-dining room with access to a large terrace, 2 bedrooms, a fitted and equipped kitchen with a laundry room and 2 bathrooms. It has good construction qualities such as: air conditioning through ducts or built-in wardrobes in the bedrooms. It also has a parking space and a storage room included in the price. The property has communal areas with swimming pools and a garden. A flat that is a dream due to its spaciousness, luminosity and functionality in addition to its location. With easy access to the motorway and