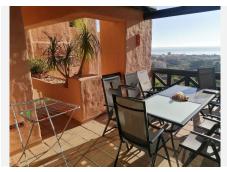

R4887103

La Duquesa

REF# R4887103 219.450 €

| BEDS | BATHS | BUILT  | TERRACE |
|------|-------|--------|---------|
| 2    | 2     | 159 m² | 20 m²   |

Wonderful home in a gated community of contemporary construction for sale in Manilva, Malaga. The home is located in a residential area known as Coto Real, on the Manilva coastline. Located in the heart of the Costa del Sol, the area is ideal for relaxing, playing sports and enjoying the quality sports and tourist facilities that we find nearby. From the terraces of some properties there are views of the sea and the communal green areas where there are large garden areas and up to 8 swimming pools. We also find a paddle tennis court and a concierge with entrance control. The development is located near San Luis de Sabinillas (1.5 kilometers) and La Duquesa with its marina (4.1 kilometers) and its golf course (about 3.2 kilometers). Via the A-7 you can connect with Gibraltar (39.2 km), which has an airport, Marbella (42) and Malaga 100 KM. Your next home is located just 5 minutes from the best white sand beaches, do not hesitate to visit it! Now we begin with the description: It has a surface area of ??100m² distributed in a living-dining room with access to a large terrace, 2 bedrooms, a fitted and equipped kitchen with a laundry room and 2 bathrooms. It has good construction qualities such as: air conditioning through ducts or built-in wardrobes in the bedrooms. It also has a parking space and a storage room included in the price. The property has communal areas with swimming pools and a garden. A flat that is a dream due to its spaciousness, luminosity and functionality in addition to its location. With easy access to the motorway and