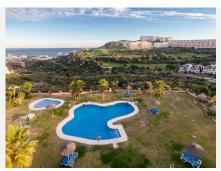

R4887103

La Duquesa

REF# R4887103 219.450 €

| BEDS | BATHS | BUILT  | TERRACE |
|------|-------|--------|---------|
| 2    | 2     | 159 m² | 20 m²   |

Wonderful home in a gated community of contemporary construction for sale in Manilva, Malaga. The home is located in a residential area known as Coto Real, on the Manilva coastline. Located in the heart of the Costa del Sol, the area is ideal for relaxing, playing sports and enjoying the quality sports and tourist facilities that we find nearby. From the terraces of some properties there are views of the sea and the communal green areas where there are large garden areas and up to 8 swimming pools. We also find a paddle tennis court and a concierge with entrance control. The development is located near San Luis de Sabinillas (1.5 kilometers) and La Duquesa with its marina (4.1 kilometers) and its golf course (about 3.2 kilometers). Via the A-7 you can connect with Gibraltar (39.2 km), which has an airport, Marbella (42) and Malaga 100 KM. Your next home is located just 5 minutes from the best white sand beaches, do not hesitate to visit it! Now we begin with the description: It has a surface area of ??100m² distributed in a living-dining room with access to a large terrace, 2 bedrooms, a fitted and equipped kitchen with a laundry room and 2 bathrooms. It has good construction qualities such as: air conditioning through ducts or built-in wardrobes in the bedrooms. It also has a parking space and a storage room included in the price. The property has communal areas with swimming pools and a garden. A flat that is a dream due to its spaciousness, luminosity and functionality in addition to its location. With easy access to the motorway and