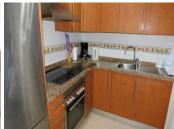

R4887103

La Duquesa

REF# R4887103 219.450 €

| BEDS | BATHS | BUILT  | TERRACE |
|------|-------|--------|---------|
| 2    | 2     | 159 m² | 20 m²   |

Wonderful home in a gated community of contemporary construction for sale in Manilva, Malaga. The home is located in a residential area known as Coto Real, on the Manilva coastline. Located in the heart of the Costa del Sol, the area is ideal for relaxing, playing sports and enjoying the quality sports and tourist facilities that we find nearby. From the terraces of some properties there are views of the sea and the communal green areas where there are large garden areas and up to 8 swimming pools. We also find a paddle tennis court and a concierge with entrance control. The development is located near San Luis de Sabinillas (1.5 kilometers) and La Duquesa with its marina (4.1 kilometers) and its golf course (about 3.2 kilometers). Via the A-7 you can connect with Gibraltar (39.2 km), which has an airport, Marbella (42) and Malaga 100 KM. Your next home is located just 5 minutes from the best white sand beaches, do not hesitate to visit it! Now we begin with the description: It has a surface area of ??100m² distributed in a living-dining room with access to a large terrace, 2 bedrooms, a fitted and equipped kitchen with a laundry room and 2 bathrooms. It has good construction qualities such as: air conditioning through ducts or built-in wardrobes in the bedrooms. It also has a parking space and a storage room included in the price. The property has communal areas with swimming pools and a garden. A flat that is a dream due to its spaciousness, luminosity and functionality in addition to its location. With easy access to the motorway and