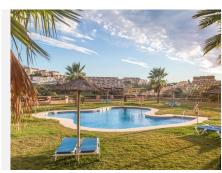

R4887103

La Duquesa

REF# R4887103 219.450 €

| BEDS | BATHS | BUILT  | TERRACE |
|------|-------|--------|---------|
| 2    | 2     | 159 m² | 20 m²   |

Wonderful home in a gated community of contemporary construction for sale in Manilva, Malaga. The home is located in a residential area known as Coto Real, on the Manilva coastline. Located in the heart of the Costa del Sol, the area is ideal for relaxing, playing sports and enjoying the quality sports and tourist facilities that we find nearby. From the terraces of some properties there are views of the sea and the communal green areas where there are large garden areas and up to 8 swimming pools. We also find a paddle tennis court and a concierge with entrance control. The development is located near San Luis de Sabinillas (1.5 kilometers) and La Duquesa with its marina (4.1 kilometers) and its golf course (about 3.2 kilometers). Via the A-7 you can connect with Gibraltar (39.2 km), which has an airport, Marbella (42) and Malaga 100 KM. Your next home is located just 5 minutes from the best white sand beaches, do not hesitate to visit it! Now we begin with the description: It has a surface area of ??100m² distributed in a living-dining room with access to a large terrace, 2 bedrooms, a fitted and equipped kitchen with a laundry room and 2 bathrooms. It has good construction qualities such as: air conditioning through ducts or built-in wardrobes in the bedrooms. It also has a parking space and a storage room included in the price. The property has communal areas with swimming pools and a garden. A flat that is a dream due to its spaciousness, luminosity and functionality in addition to its location. With easy access to the motorway and