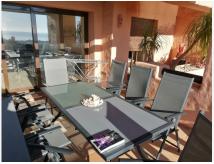

R4887103

La Duquesa

REF# R4887103 219.450 €

| BEDS | BATHS | BUILT  | TERRACE |
|------|-------|--------|---------|
| 2    | 2     | 159 m² | 20 m²   |

Wonderful home in a gated community of contemporary construction for sale in Manilva, Malaga. The home is located in a residential area known as Coto Real, on the Manilva coastline. Located in the heart of the Costa del Sol, the area is ideal for relaxing, playing sports and enjoying the quality sports and tourist facilities that we find nearby. From the terraces of some properties there are views of the sea and the communal green areas where there are large garden areas and up to 8 swimming pools. We also find a paddle tennis court and a concierge with entrance control. The development is located near San Luis de Sabinillas (1.5 kilometers) and La Duquesa with its marina (4.1 kilometers) and its golf course (about 3.2 kilometers). Via the A-7 you can connect with Gibraltar (39.2 km), which has an airport, Marbella (42) and Malaga 100 KM. Your next home is located just 5 minutes from the best white sand beaches, do not hesitate to visit it! Now we begin with the description: It has a surface area of ??100m² distributed in a living-dining room with access to a large terrace, 2 bedrooms, a fitted and equipped kitchen with a laundry room and 2 bathrooms. It has good construction qualities such as: air conditioning through ducts or built-in wardrobes in the bedrooms. It also has a parking space and a storage room included in the price. The property has communal areas with swimming pools and a garden. A flat that is a dream due to its spaciousness, luminosity and functionality in addition to its location. With easy access to the motorway and