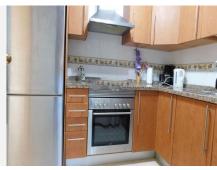

R4887103

La Duquesa

REF# R4887103 219.450 €

| BEDS | BATHS | BUILT  | TERRACE |
|------|-------|--------|---------|
| 2    | 2     | 159 m² | 20 m²   |

Wonderful home in a gated community of contemporary construction for sale in Manilva, Malaga. The home is located in a residential area known as Coto Real, on the Manilva coastline. Located in the heart of the Costa del Sol, the area is ideal for relaxing, playing sports and enjoying the quality sports and tourist facilities that we find nearby. From the terraces of some properties there are views of the sea and the communal green areas where there are large garden areas and up to 8 swimming pools. We also find a paddle tennis court and a concierge with entrance control. The development is located near San Luis de Sabinillas (1.5 kilometers) and La Duquesa with its marina (4.1 kilometers) and its golf course (about 3.2 kilometers). Via the A-7 you can connect with Gibraltar (39.2 km), which has an airport, Marbella (42) and Malaga 100 KM. Your next home is located just 5 minutes from the best white sand beaches, do not hesitate to visit it! Now we begin with the description: It has a surface area of ??100m² distributed in a living-dining room with access to a large terrace, 2 bedrooms, a fitted and equipped kitchen with a laundry room and 2 bathrooms. It has good construction qualities such as: air conditioning through ducts or built-in wardrobes in the bedrooms. It also has a parking space and a storage room included in the price. The property has communal areas with swimming pools and a garden. A flat that is a dream due to its spaciousness, luminosity and functionality in addition to its location. With easy access to the motorway and