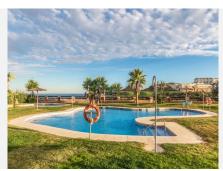

R4887103

La Duquesa

REF# R4887103 219.450 €

| BEDS | BATHS | BUILT  | TERRACE |
|------|-------|--------|---------|
| 2    | 2     | 159 m² | 20 m²   |

Wonderful home in a gated community of contemporary construction for sale in Manilva, Malaga. The home is located in a residential area known as Coto Real, on the Manilva coastline. Located in the heart of the Costa del Sol, the area is ideal for relaxing, playing sports and enjoying the quality sports and tourist facilities that we find nearby. From the terraces of some properties there are views of the sea and the communal green areas where there are large garden areas and up to 8 swimming pools. We also find a paddle tennis court and a concierge with entrance control. The development is located near San Luis de Sabinillas (1.5 kilometers) and La Duquesa with its marina (4.1 kilometers) and its golf course (about 3.2 kilometers). Via the A-7 you can connect with Gibraltar (39.2 km), which has an airport, Marbella (42) and Malaga 100 KM. Your next home is located just 5 minutes from the best white sand beaches, do not hesitate to visit it! Now we begin with the description: It has a surface area of ??100m² distributed in a living-dining room with access to a large terrace, 2 bedrooms, a fitted and equipped kitchen with a laundry room and 2 bathrooms. It has good construction qualities such as: air conditioning through ducts or built-in wardrobes in the bedrooms. It also has a parking space and a storage room included in the price. The property has communal areas with swimming pools and a garden. A flat that is a dream due to its spaciousness, luminosity and functionality in addition to its location. With easy access to the motorway and