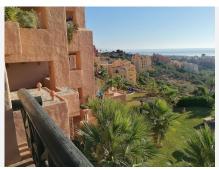

R4887103

La Duquesa

REF# R4887103 219.450 €

| BEDS | BATHS | BUILT  | TERRACE |
|------|-------|--------|---------|
| 2    | 2     | 159 m² | 20 m²   |

Wonderful home in a gated community of contemporary construction for sale in Manilva, Malaga. The home is located in a residential area known as Coto Real, on the Manilva coastline. Located in the heart of the Costa del Sol, the area is ideal for relaxing, playing sports and enjoying the quality sports and tourist facilities that we find nearby. From the terraces of some properties there are views of the sea and the communal green areas where there are large garden areas and up to 8 swimming pools. We also find a paddle tennis court and a concierge with entrance control. The development is located near San Luis de Sabinillas (1.5 kilometers) and La Duquesa with its marina (4.1 kilometers) and its golf course (about 3.2 kilometers). Via the A-7 you can connect with Gibraltar (39.2 km), which has an airport, Marbella (42) and Malaga 100 KM. Your next home is located just 5 minutes from the best white sand beaches, do not hesitate to visit it! Now we begin with the description: It has a surface area of ??100m² distributed in a living-dining room with access to a large terrace, 2 bedrooms, a fitted and equipped kitchen with a laundry room and 2 bathrooms. It has good construction qualities such as: air conditioning through ducts or built-in wardrobes in the bedrooms. It also has a parking space and a storage room included in the price. The property has communal areas with swimming pools and a garden. A flat that is a dream due to its spaciousness, luminosity and functionality in addition to its location. With easy access to the motorway and