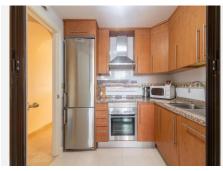

R4887103

La Duquesa

REF# R4887103 219.450 €

| BEDS | BATHS | BUILT  | TERRACE |
|------|-------|--------|---------|
| 2    | 2     | 159 m² | 20 m²   |

Wonderful home in a gated community of contemporary construction for sale in Manilva, Malaga. The home is located in a residential area known as Coto Real, on the Manilva coastline. Located in the heart of the Costa del Sol, the area is ideal for relaxing, playing sports and enjoying the quality sports and tourist facilities that we find nearby. From the terraces of some properties there are views of the sea and the communal green areas where there are large garden areas and up to 8 swimming pools. We also find a paddle tennis court and a concierge with entrance control. The development is located near San Luis de Sabinillas (1.5 kilometers) and La Duquesa with its marina (4.1 kilometers) and its golf course (about 3.2 kilometers). Via the A-7 you can connect with Gibraltar (39.2 km), which has an airport, Marbella (42) and Malaga 100 KM. Your next home is located just 5 minutes from the best white sand beaches, do not hesitate to visit it! Now we begin with the description: It has a surface area of ??100m² distributed in a living-dining room with access to a large terrace, 2 bedrooms, a fitted and equipped kitchen with a laundry room and 2 bathrooms. It has good construction qualities such as: air conditioning through ducts or built-in wardrobes in the bedrooms. It also has a parking space and a storage room included in the price. The property has communal areas with swimming pools and a garden. A flat that is a dream due to its spaciousness, luminosity and functionality in addition to its location. With easy access to the motorway and