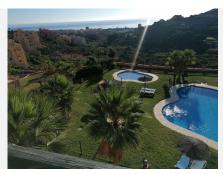

R4887103

La Duquesa

REF# R4887103 219.450 €

| BEDS | BATHS | BUILT  | TERRACE |
|------|-------|--------|---------|
| 2    | 2     | 159 m² | 20 m²   |

Wonderful home in a gated community of contemporary construction for sale in Manilva, Malaga. The home is located in a residential area known as Coto Real, on the Manilva coastline. Located in the heart of the Costa del Sol, the area is ideal for relaxing, playing sports and enjoying the quality sports and tourist facilities that we find nearby. From the terraces of some properties there are views of the sea and the communal green areas where there are large garden areas and up to 8 swimming pools. We also find a paddle tennis court and a concierge with entrance control. The development is located near San Luis de Sabinillas (1.5 kilometers) and La Duquesa with its marina (4.1 kilometers) and its golf course (about 3.2 kilometers). Via the A-7 you can connect with Gibraltar (39.2 km), which has an airport, Marbella (42) and Malaga 100 KM. Your next home is located just 5 minutes from the best white sand beaches, do not hesitate to visit it! Now we begin with the description: It has a surface area of ??100m² distributed in a living-dining room with access to a large terrace, 2 bedrooms, a fitted and equipped kitchen with a laundry room and 2 bathrooms. It has good construction qualities such as: air conditioning through ducts or built-in wardrobes in the bedrooms. It also has a parking space and a storage room included in the price. The property has communal areas with swimming pools and a garden. A flat that is a dream due to its spaciousness, luminosity and functionality in addition to its location. With easy access to the motorway and