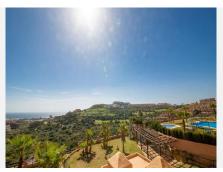

R4887103

La Duquesa

REF# R4887103 219.450 €

| BEDS | BATHS | BUILT  | TERRACE |
|------|-------|--------|---------|
| 2    | 2     | 159 m² | 20 m²   |

Wonderful home in a gated community of contemporary construction for sale in Manilva, Malaga. The home is located in a residential area known as Coto Real, on the Manilva coastline. Located in the heart of the Costa del Sol, the area is ideal for relaxing, playing sports and enjoying the quality sports and tourist facilities that we find nearby. From the terraces of some properties there are views of the sea and the communal green areas where there are large garden areas and up to 8 swimming pools. We also find a paddle tennis court and a concierge with entrance control. The development is located near San Luis de Sabinillas (1.5 kilometers) and La Duquesa with its marina (4.1 kilometers) and its golf course (about 3.2 kilometers). Via the A-7 you can connect with Gibraltar (39.2 km), which has an airport, Marbella (42) and Malaga 100 KM. Your next home is located just 5 minutes from the best white sand beaches, do not hesitate to visit it! Now we begin with the description: It has a surface area of ??100m² distributed in a living-dining room with access to a large terrace, 2 bedrooms, a fitted and equipped kitchen with a laundry room and 2 bathrooms. It has good construction qualities such as: air conditioning through ducts or built-in wardrobes in the bedrooms. It also has a parking space and a storage room included in the price. The property has communal areas with swimming pools and a garden. A flat that is a dream due to its spaciousness, luminosity and functionality in addition to its location. With easy access to the motorway and