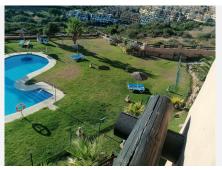

R4887103

La Duquesa

REF# R4887103 219.450 €

| BEDS | BATHS | BUILT  | TERRACE |
|------|-------|--------|---------|
| 2    | 2     | 159 m² | 20 m²   |

Wonderful home in a gated community of contemporary construction for sale in Manilva, Malaga. The home is located in a residential area known as Coto Real, on the Manilva coastline. Located in the heart of the Costa del Sol, the area is ideal for relaxing, playing sports and enjoying the quality sports and tourist facilities that we find nearby. From the terraces of some properties there are views of the sea and the communal green areas where there are large garden areas and up to 8 swimming pools. We also find a paddle tennis court and a concierge with entrance control. The development is located near San Luis de Sabinillas (1.5 kilometers) and La Duquesa with its marina (4.1 kilometers) and its golf course (about 3.2 kilometers). Via the A-7 you can connect with Gibraltar (39.2 km), which has an airport, Marbella (42) and Malaga 100 KM. Your next home is located just 5 minutes from the best white sand beaches, do not hesitate to visit it! Now we begin with the description: It has a surface area of ??100m² distributed in a living-dining room with access to a large terrace, 2 bedrooms, a fitted and equipped kitchen with a laundry room and 2 bathrooms. It has good construction qualities such as: air conditioning through ducts or built-in wardrobes in the bedrooms. It also has a parking space and a storage room included in the price. The property has communal areas with swimming pools and a garden. A flat that is a dream due to its spaciousness, luminosity and functionality in addition to its location. With easy access to the motorway and