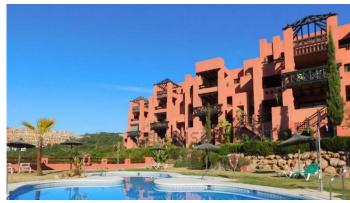

R4887103

La Duquesa

REF# R4887103 219.450 €

| BEDS | BATHS | BUILT  | TERRACE |
|------|-------|--------|---------|
| 2    | 2     | 159 m² | 20 m²   |

Wonderful home in a gated community of contemporary construction for sale in Manilva, Malaga. The home is located in a residential area known as Coto Real, on the Manilva coastline. Located in the heart of the Costa del Sol, the area is ideal for relaxing, playing sports and enjoying the quality sports and tourist facilities that we find nearby. From the terraces of some properties there are views of the sea and the communal green areas where there are large garden areas and up to 8 swimming pools. We also find a paddle tennis court and a concierge with entrance control. The development is located near San Luis de Sabinillas (1.5 kilometers) and La Duquesa with its marina (4.1 kilometers) and its golf course (about 3.2 kilometers). Via the A-7 you can connect with Gibraltar (39.2 km), which has an airport, Marbella (42) and Malaga 100 KM. Your next home is located just 5 minutes from the best white sand beaches, do not hesitate to visit it! Now we begin with the description: It has a surface area of ??100m² distributed in a living-dining room with access to a large terrace, 2 bedrooms, a fitted and equipped kitchen with a laundry room and 2 bathrooms. It has good construction qualities such as: air conditioning through ducts or built-in wardrobes in the bedrooms. It also has a parking space and a storage room included in the price. The property has communal areas with swimming pools and a garden. A flat that is a dream due to its spaciousness, luminosity and functionality in addition to its location. With easy access to the motorway and