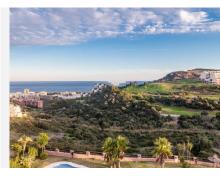

R4887103

La Duquesa

REF# R4887103 219.450 €

| BEDS | BATHS | BUILT  | TERRACE |
|------|-------|--------|---------|
| 2    | 2     | 159 m² | 20 m²   |

Wonderful home in a gated community of contemporary construction for sale in Manilva, Malaga. The home is located in a residential area known as Coto Real, on the Manilva coastline. Located in the heart of the Costa del Sol, the area is ideal for relaxing, playing sports and enjoying the quality sports and tourist facilities that we find nearby. From the terraces of some properties there are views of the sea and the communal green areas where there are large garden areas and up to 8 swimming pools. We also find a paddle tennis court and a concierge with entrance control. The development is located near San Luis de Sabinillas (1.5 kilometers) and La Duquesa with its marina (4.1 kilometers) and its golf course (about 3.2 kilometers). Via the A-7 you can connect with Gibraltar (39.2 km), which has an airport, Marbella (42) and Malaga 100 KM. Your next home is located just 5 minutes from the best white sand beaches, do not hesitate to visit it! Now we begin with the description: It has a surface area of ??100m² distributed in a living-dining room with access to a large terrace, 2 bedrooms, a fitted and equipped kitchen with a laundry room and 2 bathrooms. It has good construction qualities such as: air conditioning through ducts or built-in wardrobes in the bedrooms. It also has a parking space and a storage room included in the price. The property has communal areas with swimming pools and a garden. A flat that is a dream due to its spaciousness, luminosity and functionality in addition to its location. With easy access to the motorway and