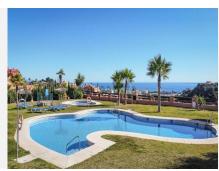

R4887103

La Duquesa

REF# R4887103 219.450 €

| BEDS | BATHS | BUILT  | TERRACE |
|------|-------|--------|---------|
| 2    | 2     | 159 m² | 20 m²   |

Wonderful home in a gated community of contemporary construction for sale in Manilva, Malaga. The home is located in a residential area known as Coto Real, on the Manilva coastline. Located in the heart of the Costa del Sol, the area is ideal for relaxing, playing sports and enjoying the quality sports and tourist facilities that we find nearby. From the terraces of some properties there are views of the sea and the communal green areas where there are large garden areas and up to 8 swimming pools. We also find a paddle tennis court and a concierge with entrance control. The development is located near San Luis de Sabinillas (1.5 kilometers) and La Duquesa with its marina (4.1 kilometers) and its golf course (about 3.2 kilometers). Via the A-7 you can connect with Gibraltar (39.2 km), which has an airport, Marbella (42) and Malaga 100 KM. Your next home is located just 5 minutes from the best white sand beaches, do not hesitate to visit it! Now we begin with the description: It has a surface area of ??100m² distributed in a living-dining room with access to a large terrace, 2 bedrooms, a fitted and equipped kitchen with a laundry room and 2 bathrooms. It has good construction qualities such as: air conditioning through ducts or built-in wardrobes in the bedrooms. It also has a parking space and a storage room included in the price. The property has communal areas with swimming pools and a garden. A flat that is a dream due to its spaciousness, luminosity and functionality in addition to its location. With easy access to the motorway and