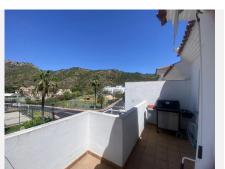

R4872802

Benahavís

REF# R4872802 278.250 €

| BEDS | BATHS | BUILT  | TERRACE |
|------|-------|--------|---------|
| 2    | 2     | 151 m² | 20 m²   |

Beautiful apartment in Benahavís, ideal for those looking to live in a quiet but well-equipped environment. The property has two bedrooms and two bathrooms, perfect for families or couples. The apartment boasts a spacious living room and a large terrace, perfect for enjoying free time. The area is fantastic: just a three-minute walk away is a park with basketball, football, tennis and paddle tennis courts. In addition, the canyon is just a stone's throw away. The city center is also just a five-minute walk away, so all important services and facilities are easily accessible. We recommend this apartment also from an investment point of view, as it can generate an annual return of 10-12%.