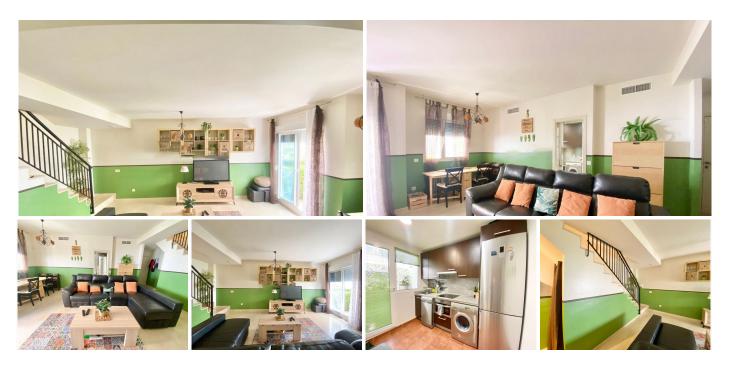

## Valle Romano

REF# R4857841 227.850 €

| BEDS | BATHS | BUILT  | TERRACE           |
|------|-------|--------|-------------------|
| 3    | 3     | 122 m² | 20 m <sup>2</sup> |

Opportunity in Estepona two-storey house. Golf course front! Large duplex apartment! Ready to move into. House with two rooms. Living room and rest room. It is located in a quiet and beautiful golf course area of ??Valle Romano. On the first floor, a large square living room with a terrace of about 20 m2. Separate kitchen and bathroom, also a small storage room under the stairs to store things or have a closet. The apartment has a staircase to go up to the second floor, very comfortable and spacious, on the second floor we find three bedrooms. We also offer a parking space and the possibility of charging electric cars. The area where it is located is well maintained, with green areas and a luxury golf club, where you can visit restaurants, have dinner or breakfast or lunch with your family a few steps from the house, the location of the apartment is very comfortable for living and for spending holidays. As an investment, the price is very low for this level of apartment in this area with these characteristics