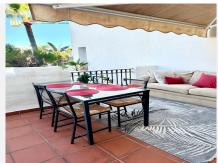

## REF# R4857793 766.500 €

| BEDS | BATHS | BUILT              | TERRACE |
|------|-------|--------------------|---------|
| 2    | 2     | 176 m <sup>2</sup> | 15 m²   |

Charming apartment in a green gated community situated on the second line of the beach. Just 5 minutes walk from the famous Mistral beach, 15 minutes from Puerto Banús and 5 minutes from Paseo de San Pedro. Close to shops, markets and restaurants. These bright 125 square metre apartments feature a living room, 2 bedrooms, 2 bathrooms and a fully equipped kitchen. A spacious and elegant living-dining room and the master bedroom open onto a terrace area. The kitchen is separate and bright, with a laundry area containing a washer/dryer, boiler and dishwasher. The second bedroom opens onto the outside garden area. The apartment includes centralised hot/cold air conditioning with temperature controllers in each room. A parking space and a large storage room are included in the price. These unique apartments are a rare opportunity on the real estate market! Perfect for those who appreciate comfort and luxury combined with proximity to the sea and an active lifestyle. Don't miss the opportunity to become the owner of this exceptional property!