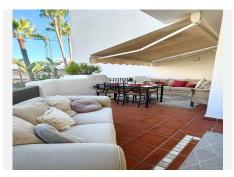

## REF# R4857793 766.500 €

| BEDS | BATHS | BUILT              | TERRACE |
|------|-------|--------------------|---------|
| 2    | 2     | 176 m <sup>2</sup> | 15 m²   |

Charming apartment in a green gated community situated on the second line of the beach. Just 5 minutes walk from the famous Mistral beach, 15 minutes from Puerto Banús and 5 minutes from Paseo de San Pedro. Close to shops, markets and restaurants. These bright 125 square metre apartments feature a living room, 2 bedrooms, 2 bathrooms and a fully equipped kitchen. A spacious and elegant living-dining room and the master bedroom open onto a terrace area. The kitchen is separate and bright, with a laundry area containing a washer/dryer, boiler and dishwasher. The second bedroom opens onto the outside garden area. The apartment includes centralised hot/cold air conditioning with temperature controllers in each room. A parking space and a large storage room are included in the price. These unique apartments are a rare opportunity on the real estate market! Perfect for those who appreciate comfort and luxury combined with proximity to the sea and an active lifestyle. Don't miss the opportunity to become the owner of this exceptional property!