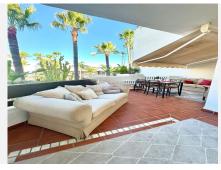

## REF# R4857793 766.500 €

| BEDS | BATHS | BUILT              | TERRACE |
|------|-------|--------------------|---------|
| 2    | 2     | 176 m <sup>2</sup> | 15 m²   |

Charming apartment in a green gated community situated on the second line of the beach. Just 5 minutes walk from the famous Mistral beach, 15 minutes from Puerto Banús and 5 minutes from Paseo de San Pedro. Close to shops, markets and restaurants. These bright 125 square metre apartments feature a living room, 2 bedrooms, 2 bathrooms and a fully equipped kitchen. A spacious and elegant living-dining room and the master bedroom open onto a terrace area. The kitchen is separate and bright, with a laundry area containing a washer/dryer, boiler and dishwasher. The second bedroom opens onto the outside garden area. The apartment includes centralised hot/cold air conditioning with temperature controllers in each room. A parking space and a large storage room are included in the price. These unique apartments are a rare opportunity on the real estate market! Perfect for those who appreciate comfort and luxury combined with proximity to the sea and an active lifestyle. Don't miss the opportunity to become the owner of this exceptional property!