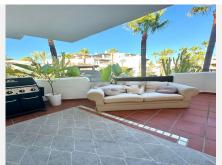

## REF# R4857793 766.500 €

| BEDS | BATHS | BUILT              | TERRACE |
|------|-------|--------------------|---------|
| 2    | 2     | 176 m <sup>2</sup> | 15 m²   |

Charming apartment in a green gated community situated on the second line of the beach. Just 5 minutes walk from the famous Mistral beach, 15 minutes from Puerto Banús and 5 minutes from Paseo de San Pedro. Close to shops, markets and restaurants. These bright 125 square metre apartments feature a living room, 2 bedrooms, 2 bathrooms and a fully equipped kitchen. A spacious and elegant living-dining room and the master bedroom open onto a terrace area. The kitchen is separate and bright, with a laundry area containing a washer/dryer, boiler and dishwasher. The second bedroom opens onto the outside garden area. The apartment includes centralised hot/cold air conditioning with temperature controllers in each room. A parking space and a large storage room are included in the price. These unique apartments are a rare opportunity on the real estate market! Perfect for those who appreciate comfort and luxury combined with proximity to the sea and an active lifestyle. Don't miss the opportunity to become the owner of this exceptional property!