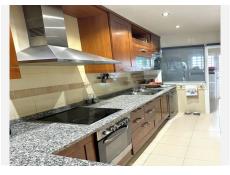

## REF# R4857793 766.500 €

| BEDS | BATHS | BUILT              | TERRACE |
|------|-------|--------------------|---------|
| 2    | 2     | 176 m <sup>2</sup> | 15 m²   |

Charming apartment in a green gated community situated on the second line of the beach. Just 5 minutes walk from the famous Mistral beach, 15 minutes from Puerto Banús and 5 minutes from Paseo de San Pedro. Close to shops, markets and restaurants. These bright 125 square metre apartments feature a living room, 2 bedrooms, 2 bathrooms and a fully equipped kitchen. A spacious and elegant living-dining room and the master bedroom open onto a terrace area. The kitchen is separate and bright, with a laundry area containing a washer/dryer, boiler and dishwasher. The second bedroom opens onto the outside garden area. The apartment includes centralised hot/cold air conditioning with temperature controllers in each room. A parking space and a large storage room are included in the price. These unique apartments are a rare opportunity on the real estate market! Perfect for those who appreciate comfort and luxury combined with proximity to the sea and an active lifestyle. Don't miss the opportunity to become the owner of this exceptional property!