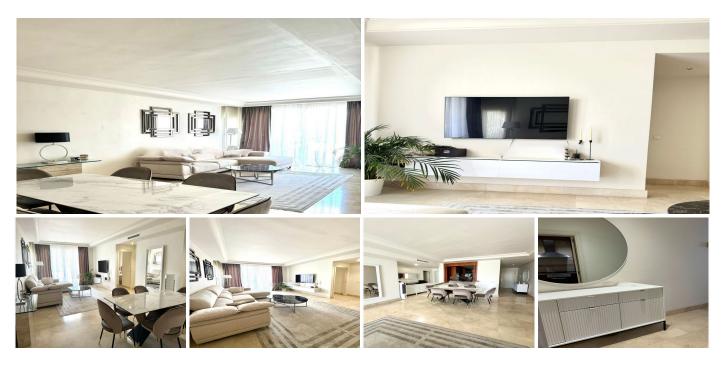

## REF# R4857793 766.500 €

| BEDS | BATHS | BUILT              | TERRACE |
|------|-------|--------------------|---------|
| 2    | 2     | 176 m <sup>2</sup> | 15 m²   |

Charming apartment in a green gated community situated on the second line of the beach. Just 5 minutes walk from the famous Mistral beach, 15 minutes from Puerto Banús and 5 minutes from Paseo de San Pedro. Close to shops, markets and restaurants. These bright 125 square metre apartments feature a living room, 2 bedrooms, 2 bathrooms and a fully equipped kitchen. A spacious and elegant living-dining room and the master bedroom open onto a terrace area. The kitchen is separate and bright, with a laundry area containing a washer/dryer, boiler and dishwasher. The second bedroom opens onto the outside garden area. The apartment includes centralised hot/cold air conditioning with temperature controllers in each room. A parking space and a large storage room are included in the price. These unique apartments are a rare opportunity on the real estate market! Perfect for those who appreciate comfort and luxury combined with proximity to the sea and an active lifestyle. Don't miss the opportunity to become the owner of this exceptional property!