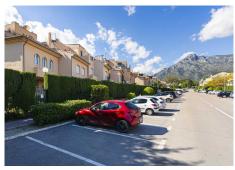

The basement is a versatile space with an English patio that allows in natural light. This level is ideal to be used as an office, games room, gym or even a bar, adapting to your needs and lifestyle.

The property includes two underground parking spaces with direct access to the property, with the possibility of closing them completely for greater security and privacy.