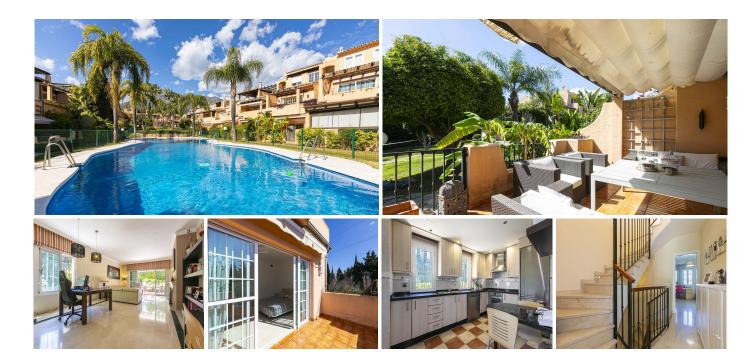

## R5003200

REF# R5003200 699.000 €

| BEDS | BATHS | BUILT              | TERRACE |
|------|-------|--------------------|---------|
| 2    | 2.5   | 226 m <sup>2</sup> | 83 m²   |

Semi-detached villa located in the exclusive area of Marbella's golden mile Nagüeles. The property is distributed over four levels, offering ample and versatile space to suit all your needs.

As you enter the ground floor, you are greeted by a cosy living-dining room, ideal for family gatherings and relaxing moments. A guest toilet is also located on this floor, providing comfort and functionality. The modern and fully equipped kitchen opens onto one of the two spacious terraces, perfect for outdoor dining and enjoying the Mediterranean climate.

Going up to the first floor, you will discover two bright bedrooms, each with its own en-suite bathroom. The master bedroom features a luxurious Jacuzzi, offering a private space for relaxation and comfort.

The basement is a versatile space with an English patio that allows in natural light. This level is ideal to be used as an office, games room, gym or even a bar, adapting to your needs and lifestyle.

The property includes two underground parking spaces with direct access to the property, with the possibility of closing them completely for greater security and privacy.