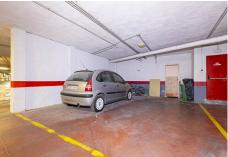

The basement is a versatile space with an English patio that allows in natural light. This level is ideal to be used as an office, games room, gym or even a bar, adapting to your needs and lifestyle.

The property includes two underground parking spaces with direct access to the property, with the possibility of closing them completely for greater security and privacy.