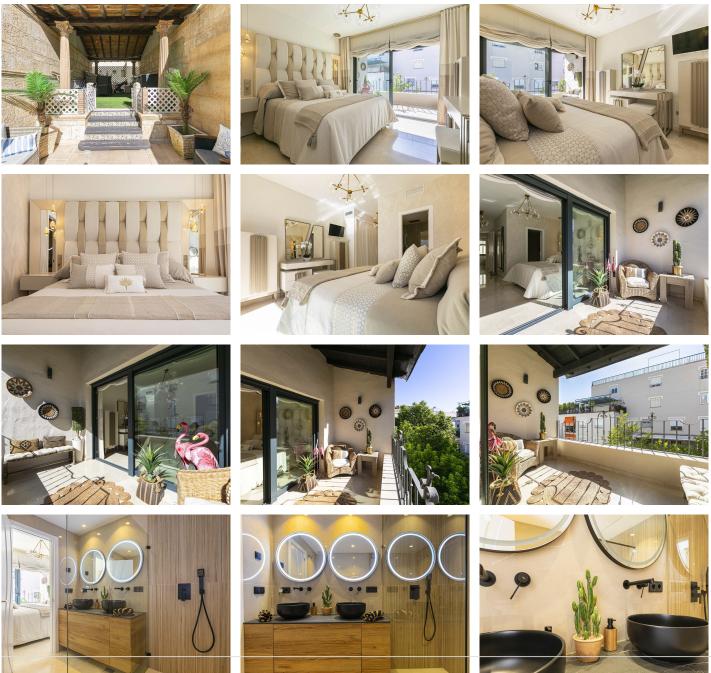

The home has been completely renovated, including plumbing and electrical installations, standing out for its modern, functional design and high-quality materials. It has 3 spacious bedrooms, 2 elegant bathrooms with underfloor heating, a fully equipped kitchen, and a very bright and spacious living room, ideal for a family or entertaining guests. It is sold furnished as shown in the photos.

# IDILIQ ESTATES

The true gem of the apartment is its spectacular terrace, very spacious, cozy, and perfectly equipped to enjoy all year round. Additionally, there is the possibility to build a fourth bedroom and an additional bathroom in this outdoor area, adding even more value and versatility to the property.

Additional features include independent hot/cold air conditioning in each room, electric shutters, an installed alarm system, and an excellent closed garage included in the price. This property not only offers a modern and functional lifestyle but also the chance to enjoy everything that makes Marbella one of the most desirable destinations in the Mediterranean.