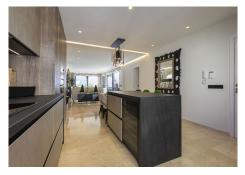

The home has been completely renovated, including plumbing and electrical installations, standing out for its modern, functional design and high-quality materials. It has 3 spacious bedrooms, 2 elegant bathrooms with underfloor heating, a fully equipped kitchen, and a very bright and spacious living room, ideal for a family or entertaining guests. It is sold furnished as shown in the photos.