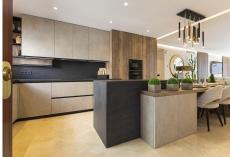

The home has been completely renovated, including plumbing and electrical installations, standing out for its modern, functional design and high-quality materials. It has 3 spacious bedrooms, 2 elegant bathrooms with underfloor heating, a fully equipped kitchen, and a very bright and spacious living room, ideal for a family or entertaining guests. It is sold furnished as shown in the photos.