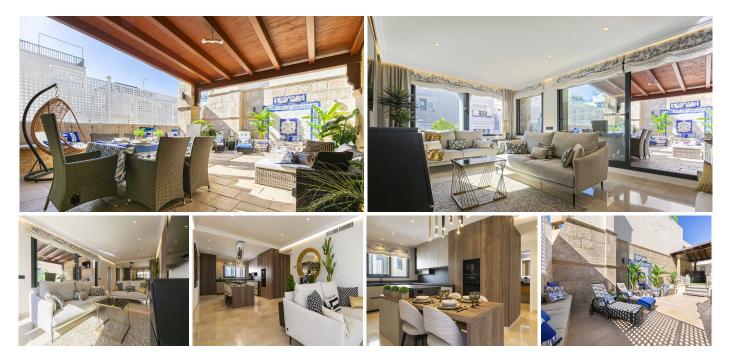

#### R5049337

Marbella

REF# R5049337 1.360.000 €

| BEDS | BATHS | BUILT  | TERRACE |
|------|-------|--------|---------|
| 3    | 2     | 115 m² | 91 m²   |

Modern renovated apartment with spectacular terrace in a highly sought-after area of Marbella, 150m from the beach!

Discover this spectacular penthouse with elevator, located on the top floor of a building in one of Marbella's most desirable areas. Just 150 meters from the beach and a stone's throw from the historic center, this property enjoys an unbeatable location, surrounded by all essential daily services: supermarkets, restaurants, schools, health centers, public transportation, gyms, and shopping areas. An ideal option for those who want to fully enjoy Marbella's urban lifestyle.

The home has been completely renovated, including plumbing and electrical installations, standing out for its modern, functional design and high-quality materials. It has 3 spacious bedrooms, 2 elegant bathrooms with underfloor heating, a fully equipped kitchen, and a very bright and spacious living room, ideal for a family or entertaining guests. It is sold furnished as shown in the photos.

# IDILIQ ESTATES

The true gem of the apartment is its spectacular terrace, very spacious, cozy, and perfectly equipped to enjoy all year round. Additionally, there is the possibility to build a fourth bedroom and an additional bathroom in this outdoor area, adding even more value and versatility to the property.

Additional features include independent hot/cold air conditioning in each room, electric shutters, an installed alarm system, and an excellent closed garage included in the price. This property not only offers a modern and functional lifestyle but also the chance to enjoy everything that makes Marbella one of the most desirable destinations in the Mediterranean.