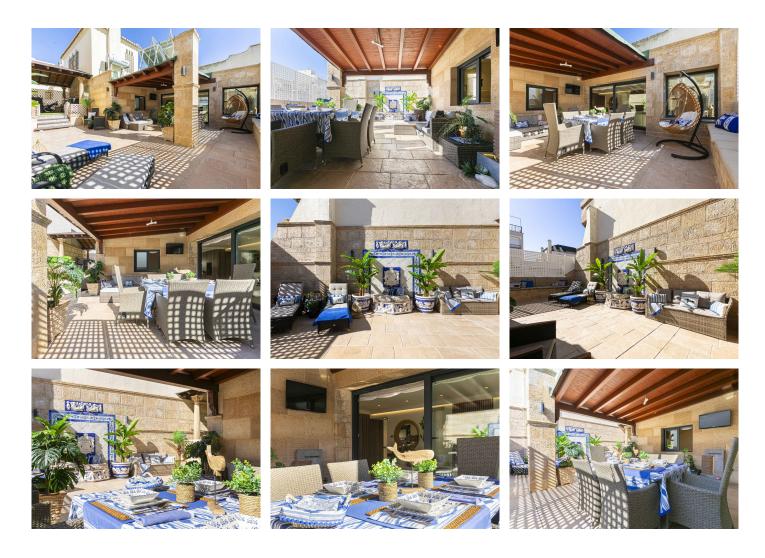

# IDILIQ ESTATES

The true gem of the apartment is its spectacular terrace, very spacious, cozy, and perfectly equipped to enjoy all year round. Additionally, there is the possibility to build a fourth bedroom and an additional bathroom in this outdoor area, adding even more value and versatility to the property.

Additional features include independent hot/cold air conditioning in each room, electric shutters, an installed alarm system, and an excellent closed garage included in the price. This property not only offers a modern and functional lifestyle but also the chance to enjoy everything that makes Marbella one of the most desirable destinations in the Mediterranean.