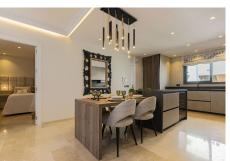

The home has been completely renovated, including plumbing and electrical installations, standing out for its modern, functional design and high-quality materials. It has 3 spacious bedrooms, 2 elegant bathrooms with underfloor heating, a fully equipped kitchen, and a very bright and spacious living room, ideal for a family or entertaining guests. It is sold furnished as shown in the photos.