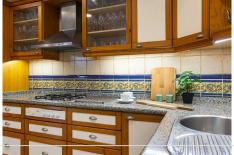

On the ground floor, the property features a spacious and bright living room with direct access to one of the many terraces that surround the house. On the same floor, there is a full bathroom and a large, fully equipped independent kitchen with a dining area and direct access to the laundry room. The home includes 4 bedrooms and 3 full bathrooms, one of which is en suite. Additionally, two of the bedrooms have their own private terrace. One of the bedrooms is located in the basement, which also includes a versatile space that can be adapted as a cinema room, play area, or gym. A garage with space for two vehicles is also included.