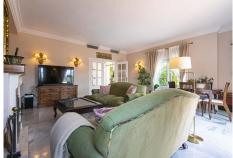

On the ground floor, the property features a spacious and bright living room with direct access to one of the many terraces that surround the house. On the same floor, there is a full bathroom and a large, fully equipped independent kitchen with a dining area and direct access to the laundry room. The home includes 4 bedrooms and 3 full bathrooms, one of which is en suite. Additionally, two of the bedrooms have their own private terrace. One of the bedrooms is located in the basement, which also includes a versatile space that can be adapted as a cinema room, play area, or gym. A garage with space for two vehicles is also included.