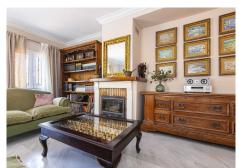

On the ground floor, the property features a spacious and bright living room with direct access to one of the many terraces that surround the house. On the same floor, there is a full bathroom and a large, fully equipped independent kitchen with a dining area and direct access to the laundry room. The home includes 4 bedrooms and 3 full bathrooms, one of which is en suite. Additionally, two of the bedrooms have their own private terrace. One of the bedrooms is located in the basement, which also includes a versatile space that can be adapted as a cinema room, play area, or gym. A garage with space for two vehicles is also included.