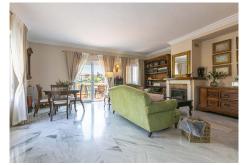

On the ground floor, the property features a spacious and bright living room with direct access to one of the many terraces that surround the house. On the same floor, there is a full bathroom and a large, fully equipped independent kitchen with a dining area and direct access to the laundry room. The home includes 4 bedrooms and 3 full bathrooms, one of which is en suite. Additionally, two of the bedrooms have their own private terrace. One of the bedrooms is located in the basement, which also includes a versatile space that can be adapted as a cinema room, play area, or gym. A garage with space for two vehicles is also included.