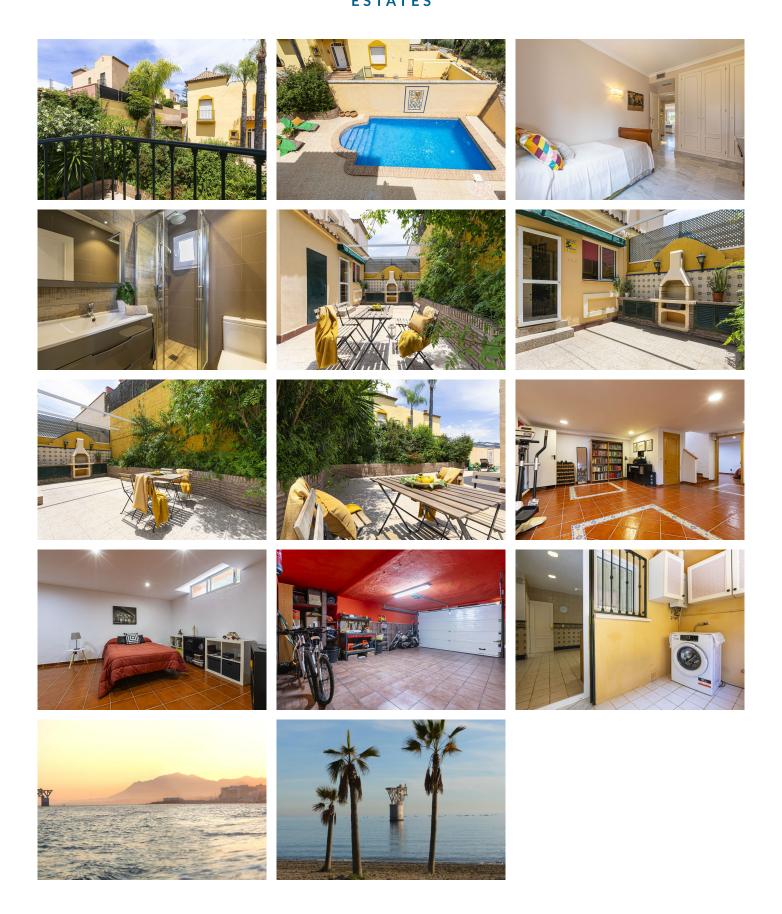

Located in the peaceful and residential Bella Vista Urbanization, this charming semi-detached house stands out for its generous outdoor spaces and excellent layout across three floors, offering a sense of spaciousness and privacy.

On the ground floor, the property features a spacious and bright living room with direct access to one of the many terraces that surround the house. On the same floor, there is a full bathroom and a large, fully equipped independent kitchen with a dining area and direct access to the laundry room. The home includes 4 bedrooms and 3 full bathrooms, one of which is en suite. Additionally, two of the bedrooms have their own private terrace. One of the bedrooms is located in the basement, which also includes a versatile space that can be adapted as a cinema room, play area, or gym. A garage with space for two vehicles is also included.

The true highlight of this property lies in its numerous outdoor areas, designed to enjoy the excellent Costa del Sol climate year-round: private pool, private garden, lounge area, terraces, patios, and a dedicated

+34 951 123 083 | +44 (0)330 179 8687 | info@idiliqestates.com Local 28, Edificio D, Centro de Negocios Puerta de Banús, N-340, Km 175, 29660 Nueva Andlaucia

barbecue area with space for outdoor dining.