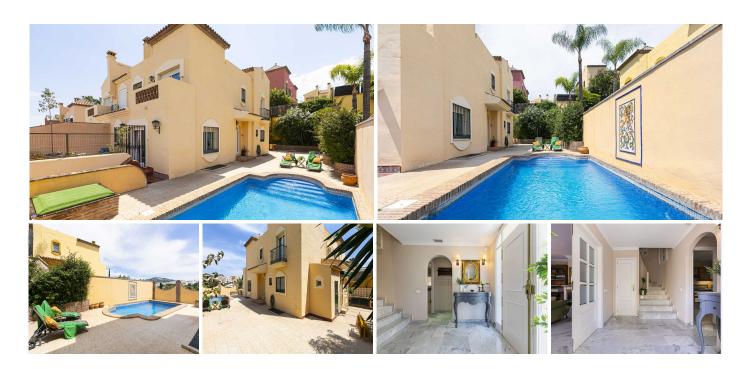

Located in the peaceful and residential Bella Vista Urbanization, this charming semi-detached house stands out for its generous outdoor spaces and excellent layout across three floors, offering a sense of spaciousness and privacy.

On the ground floor, the property features a spacious and bright living room with direct access to one of the many terraces that surround the house. On the same floor, there is a full bathroom and a large, fully equipped independent kitchen with a dining area and direct access to the laundry room. The home includes 4 bedrooms and 3 full bathrooms, one of which is en suite. Additionally, two of the bedrooms have their own private terrace. One of the bedrooms is located in the basement, which also includes a versatile space that can be adapted as a cinema room, play area, or gym. A garage with space for two vehicles is also included.

The true highlight of this property lies in its numerous outdoor areas, designed to enjoy the excellent Costa del Sol climate year-round: private pool, private garden, lounge area, terraces, patios, and a dedicated