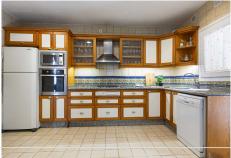

On the ground floor, the property features a spacious and bright living room with direct access to one of the many terraces that surround the house. On the same floor, there is a full bathroom and a large, fully equipped independent kitchen with a dining area and direct access to the laundry room. The home includes 4 bedrooms and 3 full bathrooms, one of which is en suite. Additionally, two of the bedrooms have their own private terrace. One of the bedrooms is located in the basement, which also includes a versatile space that can be adapted as a cinema room, play area, or gym. A garage with space for two vehicles is also included.