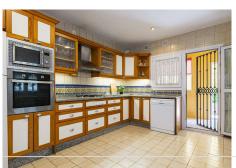

On the ground floor, the property features a spacious and bright living room with direct access to one of the many terraces that surround the house. On the same floor, there is a full bathroom and a large, fully equipped independent kitchen with a dining area and direct access to the laundry room. The home includes 4 bedrooms and 3 full bathrooms, one of which is en suite. Additionally, two of the bedrooms have their own private terrace. One of the bedrooms is located in the basement, which also includes a versatile space that can be adapted as a cinema room, play area, or gym. A garage with space for two vehicles is also included.