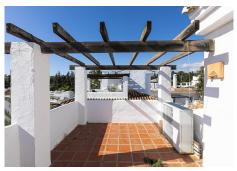

#### REF# R4955497 430.000 €

| BEDS | BATHS | BUILT  | TERRACE |
|------|-------|--------|---------|
| 2    | 1     | 146 m² | 44 m²   |

Discover this penthouse with two bedrooms and one bathroom, located in the first phase of Los Naranjos de Marbella. Just a short walk from local supermarkets and cafes, this apartment offers easy access to the beaches, designer boutiques, and restaurants of Puerto Banús. Situated within a gated community known for its popularity among residents and tourists, the complex features beautiful gardens and several pools. The apartment is accessed via stairs and includes an entrance hallway leading to a spacious living room with a dining area and direct access to the south-facing main terrace. The equipped kitchen includes essential appliances such as an oven, hob, washing machine, dishwasher, and fridge/freezer. Originally, the apartment consisted of two bedrooms that were combined by the previous owner. It can be reverted to its original state with a small renovation. On the upper floor, there is a pleasant solarium with unobstructed views of the urbanisation and the mountains. The property is set within a Mediterranean-style urbanisation with security, gardens, and communal pools. This property is ideal for clients looking to enjoy one of the best urbanisations near Puerto Banús, with high rental potential. The urbanisation is a 10-minute walk from Puerto Banús and surrounded by renowned golf courses such as Real Club de Golf Las Brisas, Aloha Golf Club, and La Dama de Noche. The proximity to Málaga International Airport, just 63 km away, makes this property an interesting investment for non-residents in the area. Don't miss the opportunity to live in one of +34 951 123 083 | +44 (0)330 179 8687 | info@idiliqestates.com Local 28, Edificio D, Centro de Negocios Puerta