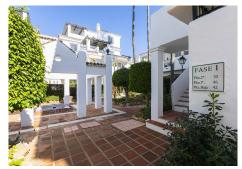

#### REF# R4955497 430.000 €

| BEDS | BATHS | BUILT  | TERRACE |
|------|-------|--------|---------|
| 2    | 1     | 146 m² | 44 m²   |

Discover this penthouse with two bedrooms and one bathroom, located in the first phase of Los Naranjos de Marbella. Just a short walk from local supermarkets and cafes, this apartment offers easy access to the beaches, designer boutiques, and restaurants of Puerto Banús. Situated within a gated community known for its popularity among residents and tourists, the complex features beautiful gardens and several pools. The apartment is accessed via stairs and includes an entrance hallway leading to a spacious living room with a dining area and direct access to the south-facing main terrace. The equipped kitchen includes essential appliances such as an oven, hob, washing machine, dishwasher, and fridge/freezer. Originally, the apartment consisted of two bedrooms that were combined by the previous owner. It can be reverted to its original state with a small renovation. On the upper floor, there is a pleasant solarium with unobstructed views of the urbanisation and the mountains. The property is set within a Mediterranean-style urbanisation with security, gardens, and communal pools. This property is ideal for clients looking to enjoy one of the best urbanisations near Puerto Banús, with high rental potential. The urbanisation is a 10-minute walk from Puerto Banús and surrounded by renowned golf courses such as Real Club de Golf Las Brisas, Aloha Golf Club, and La Dama de Noche. The proximity to Málaga International Airport, just 63 km away, makes this property an interesting investment for non-residents in the area. Don't miss the opportunity to live in one of +34 951 123 083 | +44 (0)330 179 8687 | info@idiliqestates.com Local 28, Edificio D, Centro de Negocios Puerta