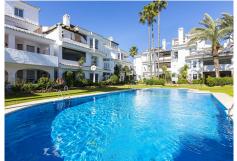

#### REF# R4955497 430.000 €

| BEDS | BATHS | BUILT  | TERRACE |
|------|-------|--------|---------|
| 2    | 1     | 146 m² | 44 m²   |

Discover this penthouse with two bedrooms and one bathroom, located in the first phase of Los Naranjos de Marbella. Just a short walk from local supermarkets and cafes, this apartment offers easy access to the beaches, designer boutiques, and restaurants of Puerto Banús. Situated within a gated community known for its popularity among residents and tourists, the complex features beautiful gardens and several pools. The apartment is accessed via stairs and includes an entrance hallway leading to a spacious living room with a dining area and direct access to the south-facing main terrace. The equipped kitchen includes essential appliances such as an oven, hob, washing machine, dishwasher, and fridge/freezer. Originally, the apartment consisted of two bedrooms that were combined by the previous owner. It can be reverted to its original state with a small renovation. On the upper floor, there is a pleasant solarium with unobstructed views of the urbanisation and the mountains. The property is set within a Mediterranean-style urbanisation with security, gardens, and communal pools. This property is ideal for clients looking to enjoy one of the best urbanisations near Puerto Banús, with high rental potential. The urbanisation is a 10-minute walk from Puerto Banús and surrounded by renowned golf courses such as Real Club de Golf Las Brisas, Aloha Golf Club, and La Dama de Noche. The proximity to Málaga International Airport, just 63 km away, makes this property an interesting investment for non-residents in the area. Don't miss the opportunity to live in one of +34 951 123 083 | +44 (0)330 179 8687 | info@idiliqestates.com Local 28, Edificio D, Centro de Negocios Puerta