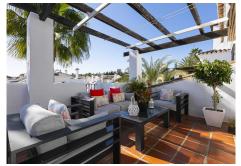

#### REF# R4955497 430.000 €

| BEDS | BATHS | BUILT  | TERRACE |
|------|-------|--------|---------|
| 2    | 1     | 146 m² | 44 m²   |

Discover this penthouse with two bedrooms and one bathroom, located in the first phase of Los Naranjos de Marbella. Just a short walk from local supermarkets and cafes, this apartment offers easy access to the beaches, designer boutiques, and restaurants of Puerto Banús. Situated within a gated community known for its popularity among residents and tourists, the complex features beautiful gardens and several pools. The apartment is accessed via stairs and includes an entrance hallway leading to a spacious living room with a dining area and direct access to the south-facing main terrace. The equipped kitchen includes essential appliances such as an oven, hob, washing machine, dishwasher, and fridge/freezer. Originally, the apartment consisted of two bedrooms that were combined by the previous owner. It can be reverted to its original state with a small renovation. On the upper floor, there is a pleasant solarium with unobstructed views of the urbanisation and the mountains. The property is set within a Mediterranean-style urbanisation with security, gardens, and communal pools. This property is ideal for clients looking to enjoy one of the best urbanisations near Puerto Banús, with high rental potential. The urbanisation is a 10-minute walk from Puerto Banús and surrounded by renowned golf courses such as Real Club de Golf Las Brisas, Aloha Golf Club, and La Dama de Noche. The proximity to Málaga International Airport, just 63 km away, makes this property an interesting investment for non-residents in the area. Don't miss the opportunity to live in one of +34 951 123 083 | +44 (0)330 179 8687 | info@idiliqestates.com Local 28, Edificio D, Centro de Negocios Puerta