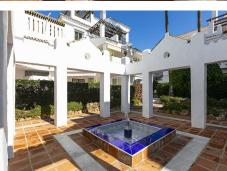

#### REF# R4955497 430.000 €

| BEDS | BATHS | BUILT  | TERRACE |
|------|-------|--------|---------|
| 2    | 1     | 146 m² | 44 m²   |

Discover this penthouse with two bedrooms and one bathroom, located in the first phase of Los Naranjos de Marbella. Just a short walk from local supermarkets and cafes, this apartment offers easy access to the beaches, designer boutiques, and restaurants of Puerto Banús. Situated within a gated community known for its popularity among residents and tourists, the complex features beautiful gardens and several pools. The apartment is accessed via stairs and includes an entrance hallway leading to a spacious living room with a dining area and direct access to the south-facing main terrace. The equipped kitchen includes essential appliances such as an oven, hob, washing machine, dishwasher, and fridge/freezer. Originally, the apartment consisted of two bedrooms that were combined by the previous owner. It can be reverted to its original state with a small renovation. On the upper floor, there is a pleasant solarium with unobstructed views of the urbanisation and the mountains. The property is set within a Mediterranean-style urbanisation with security, gardens, and communal pools. This property is ideal for clients looking to enjoy one of the best urbanisations near Puerto Banús, with high rental potential. The urbanisation is a 10-minute walk from Puerto Banús and surrounded by renowned golf courses such as Real Club de Golf Las Brisas, Aloha Golf Club, and La Dama de Noche. The proximity to Málaga International Airport, just 63 km away, makes this property an interesting investment for non-residents in the area. Don't miss the opportunity to live in one of +34 951 123 083 | +44 (0)330 179 8687 | info@idiliqestates.com Local 28, Edificio D, Centro de Negocios Puerta