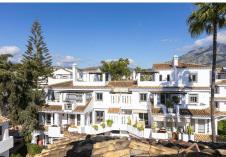

#### REF# R4955497 430.000 €

| BEDS | BATHS | BUILT  | TERRACE |
|------|-------|--------|---------|
| 2    | 1     | 146 m² | 44 m²   |

Discover this penthouse with two bedrooms and one bathroom, located in the first phase of Los Naranjos de Marbella. Just a short walk from local supermarkets and cafes, this apartment offers easy access to the beaches, designer boutiques, and restaurants of Puerto Banús. Situated within a gated community known for its popularity among residents and tourists, the complex features beautiful gardens and several pools. The apartment is accessed via stairs and includes an entrance hallway leading to a spacious living room with a dining area and direct access to the south-facing main terrace. The equipped kitchen includes essential appliances such as an oven, hob, washing machine, dishwasher, and fridge/freezer. Originally, the apartment consisted of two bedrooms that were combined by the previous owner. It can be reverted to its original state with a small renovation. On the upper floor, there is a pleasant solarium with unobstructed views of the urbanisation and the mountains. The property is set within a Mediterranean-style urbanisation with security, gardens, and communal pools. This property is ideal for clients looking to enjoy one of the best urbanisations near Puerto Banús, with high rental potential. The urbanisation is a 10-minute walk from Puerto Banús and surrounded by renowned golf courses such as Real Club de Golf Las Brisas, Aloha Golf Club, and La Dama de Noche. The proximity to Málaga International Airport, just 63 km away, makes this property an interesting investment for non-residents in the area. Don't miss the opportunity to live in one of +34 951 123 083 | +44 (0)330 179 8687 | info@idiliqestates.com Local 28, Edificio D, Centro de Negocios Puerta