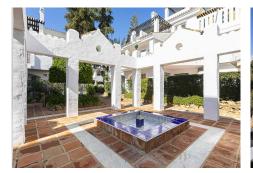

#### REF# R4955497 430.000 €

| BEDS | BATHS | BUILT  | TERRACE |
|------|-------|--------|---------|
| 2    | 1     | 146 m² | 44 m²   |

Discover this penthouse with two bedrooms and one bathroom, located in the first phase of Los Naranjos de Marbella. Just a short walk from local supermarkets and cafes, this apartment offers easy access to the beaches, designer boutiques, and restaurants of Puerto Banús. Situated within a gated community known for its popularity among residents and tourists, the complex features beautiful gardens and several pools. The apartment is accessed via stairs and includes an entrance hallway leading to a spacious living room with a dining area and direct access to the south-facing main terrace. The equipped kitchen includes essential appliances such as an oven, hob, washing machine, dishwasher, and fridge/freezer. Originally, the apartment consisted of two bedrooms that were combined by the previous owner. It can be reverted to its original state with a small renovation. On the upper floor, there is a pleasant solarium with unobstructed views of the urbanisation and the mountains. The property is set within a Mediterranean-style urbanisation with security, gardens, and communal pools. This property is ideal for clients looking to enjoy one of the best urbanisations near Puerto Banús, with high rental potential. The urbanisation is a 10-minute walk from Puerto Banús and surrounded by renowned golf courses such as Real Club de Golf Las Brisas, Aloha Golf Club, and La Dama de Noche. The proximity to Málaga International Airport, just 63 km away, makes this property an interesting investment for non-residents in the area. Don't miss the opportunity to live in one of +34 951 123 083 | +44 (0)330 179 8687 | info@idiliqestates.com Local 28, Edificio D, Centro de Negocios Puerta