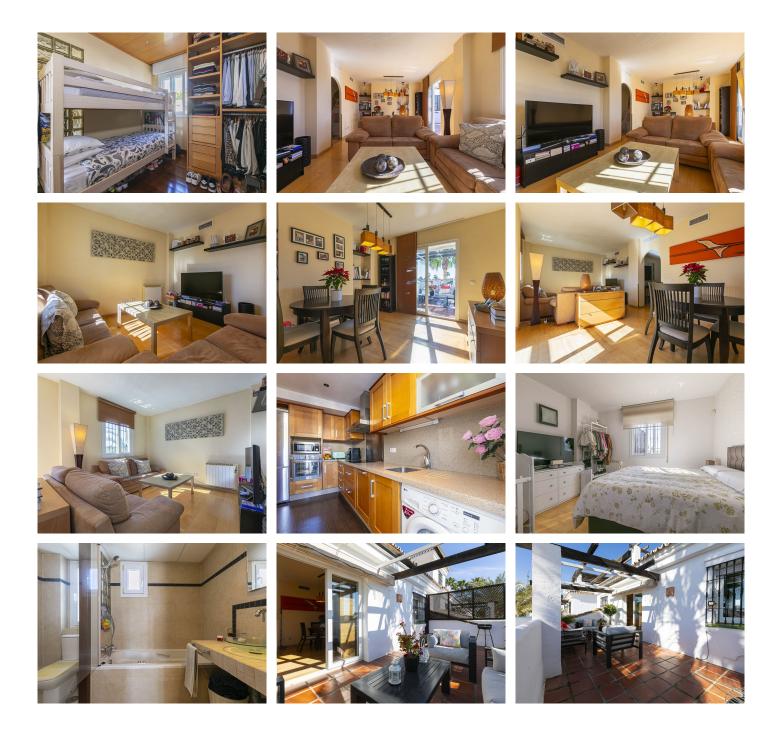

#### REF# R4955497 430.000 €

| BEDS | BATHS | BUILT  | TERRACE |
|------|-------|--------|---------|
| 2    | 1     | 146 m² | 44 m²   |

Discover this penthouse with two bedrooms and one bathroom, located in the first phase of Los Naranjos de Marbella. Just a short walk from local supermarkets and cafes, this apartment offers easy access to the beaches, designer boutiques, and restaurants of Puerto Banús. Situated within a gated community known for its popularity among residents and tourists, the complex features beautiful gardens and several pools. The apartment is accessed via stairs and includes an entrance hallway leading to a spacious living room with a dining area and direct access to the south-facing main terrace. The equipped kitchen includes essential appliances such as an oven, hob, washing machine, dishwasher, and fridge/freezer. Originally, the apartment consisted of two bedrooms that were combined by the previous owner. It can be reverted to its original state with a small renovation. On the upper floor, there is a pleasant solarium with unobstructed views of the urbanisation and the mountains. The property is set within a Mediterranean-style urbanisation with security, gardens, and communal pools. This property is ideal for clients looking to enjoy one of the best urbanisations near Puerto Banús, with high rental potential. The urbanisation is a 10-minute walk from Puerto Banús and surrounded by renowned golf courses such as Real Club de Golf Las Brisas, Aloha Golf Club, and La Dama de Noche. The proximity to Málaga International Airport, just 63 km away, makes this property an interesting investment for non-residents in the area. Don't miss the opportunity to live in one of +34 951 123 083 | +44 (0)330 179 8687 | info@idiliqestates.com Local 28, Edificio D, Centro de Negocios Puerta