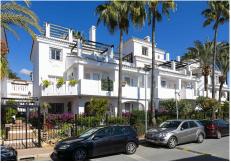

#### REF# R4955497 430.000 €

| BEDS | BATHS | BUILT  | TERRACE |
|------|-------|--------|---------|
| 2    | 1     | 146 m² | 44 m²   |

Discover this penthouse with two bedrooms and one bathroom, located in the first phase of Los Naranjos de Marbella. Just a short walk from local supermarkets and cafes, this apartment offers easy access to the beaches, designer boutiques, and restaurants of Puerto Banús. Situated within a gated community known for its popularity among residents and tourists, the complex features beautiful gardens and several pools. The apartment is accessed via stairs and includes an entrance hallway leading to a spacious living room with a dining area and direct access to the south-facing main terrace. The equipped kitchen includes essential appliances such as an oven, hob, washing machine, dishwasher, and fridge/freezer. Originally, the apartment consisted of two bedrooms that were combined by the previous owner. It can be reverted to its original state with a small renovation. On the upper floor, there is a pleasant solarium with unobstructed views of the urbanisation and the mountains. The property is set within a Mediterranean-style urbanisation with security, gardens, and communal pools. This property is ideal for clients looking to enjoy one of the best urbanisations near Puerto Banús, with high rental potential. The urbanisation is a 10-minute walk from Puerto Banús and surrounded by renowned golf courses such as Real Club de Golf Las Brisas, Aloha Golf Club, and La Dama de Noche. The proximity to Málaga International Airport, just 63 km away, makes this property an interesting investment for non-residents in the area. Don't miss the opportunity to live in one of +34 951 123 083 | +44 (0)330 179 8687 | info@idiliqestates.com Local 28, Edificio D, Centro de Negocios Puerta