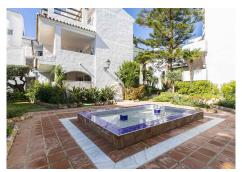

#### REF# R4955497 430.000 €

| BEDS | BATHS | BUILT  | TERRACE |
|------|-------|--------|---------|
| 2    | 1     | 146 m² | 44 m²   |

Discover this penthouse with two bedrooms and one bathroom, located in the first phase of Los Naranjos de Marbella. Just a short walk from local supermarkets and cafes, this apartment offers easy access to the beaches, designer boutiques, and restaurants of Puerto Banús. Situated within a gated community known for its popularity among residents and tourists, the complex features beautiful gardens and several pools. The apartment is accessed via stairs and includes an entrance hallway leading to a spacious living room with a dining area and direct access to the south-facing main terrace. The equipped kitchen includes essential appliances such as an oven, hob, washing machine, dishwasher, and fridge/freezer. Originally, the apartment consisted of two bedrooms that were combined by the previous owner. It can be reverted to its original state with a small renovation. On the upper floor, there is a pleasant solarium with unobstructed views of the urbanisation and the mountains. The property is set within a Mediterranean-style urbanisation with security, gardens, and communal pools. This property is ideal for clients looking to enjoy one of the best urbanisations near Puerto Banús, with high rental potential. The urbanisation is a 10-minute walk from Puerto Banús and surrounded by renowned golf courses such as Real Club de Golf Las Brisas, Aloha Golf Club, and La Dama de Noche. The proximity to Málaga International Airport, just 63 km away, makes this property an interesting investment for non-residents in the area. Don't miss the opportunity to live in one of +34 951 123 083 | +44 (0)330 179 8687 | info@idiliqestates.com Local 28, Edificio D, Centro de Negocios Puerta