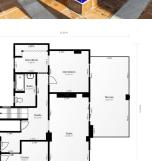

#### REF# R4955497 430.000 €

| BEDS | BATHS | BUILT  | TERRACE |
|------|-------|--------|---------|
| 2    | 1     | 146 m² | 44 m²   |

Discover this penthouse with two bedrooms and one bathroom, located in the first phase of Los Naranjos de Marbella. Just a short walk from local supermarkets and cafes, this apartment offers easy access to the beaches, designer boutiques, and restaurants of Puerto Banús. Situated within a gated community known for its popularity among residents and tourists, the complex features beautiful gardens and several pools. The apartment is accessed via stairs and includes an entrance hallway leading to a spacious living room with a dining area and direct access to the south-facing main terrace. The equipped kitchen includes essential appliances such as an oven, hob, washing machine, dishwasher, and fridge/freezer. Originally, the apartment consisted of two bedrooms that were combined by the previous owner. It can be reverted to its original state with a small renovation. On the upper floor, there is a pleasant solarium with unobstructed views of the urbanisation and the mountains. The property is set within a Mediterranean-style urbanisation with security, gardens, and communal pools. This property is ideal for clients looking to enjoy one of the best urbanisations near Puerto Banús, with high rental potential. The urbanisation is a 10-minute walk from Puerto Banús and surrounded by renowned golf courses such as Real Club de Golf Las Brisas, Aloha Golf Club, and La Dama de Noche. The proximity to Málaga International Airport, just 63 km away, makes this property an interesting investment for non-residents in the area. Don't miss the opportunity to live in one of +34 951 123 083 | +44 (0)330 179 8687 | info@idiliqestates.com Local 28, Edificio D, Centro de Negocios Puerta