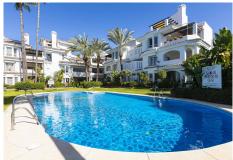

#### REF# R4955497 430.000 €

| BEDS | BATHS | BUILT  | TERRACE |
|------|-------|--------|---------|
| 2    | 1     | 146 m² | 44 m²   |

Discover this penthouse with two bedrooms and one bathroom, located in the first phase of Los Naranjos de Marbella. Just a short walk from local supermarkets and cafes, this apartment offers easy access to the beaches, designer boutiques, and restaurants of Puerto Banús. Situated within a gated community known for its popularity among residents and tourists, the complex features beautiful gardens and several pools. The apartment is accessed via stairs and includes an entrance hallway leading to a spacious living room with a dining area and direct access to the south-facing main terrace. The equipped kitchen includes essential appliances such as an oven, hob, washing machine, dishwasher, and fridge/freezer. Originally, the apartment consisted of two bedrooms that were combined by the previous owner. It can be reverted to its original state with a small renovation. On the upper floor, there is a pleasant solarium with unobstructed views of the urbanisation and the mountains. The property is set within a Mediterranean-style urbanisation with security, gardens, and communal pools. This property is ideal for clients looking to enjoy one of the best urbanisations near Puerto Banús, with high rental potential. The urbanisation is a 10-minute walk from Puerto Banús and surrounded by renowned golf courses such as Real Club de Golf Las Brisas, Aloha Golf Club, and La Dama de Noche. The proximity to Málaga International Airport, just 63 km away, makes this property an interesting investment for non-residents in the area. Don't miss the opportunity to live in one of +34 951 123 083 | +44 (0)330 179 8687 | info@idiliqestates.com Local 28, Edificio D, Centro de Negocios Puerta