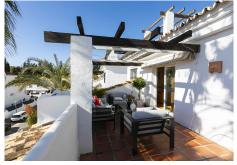

#### REF# R4955497 430.000 €

| BEDS | BATHS | BUILT  | TERRACE |
|------|-------|--------|---------|
| 2    | 1     | 146 m² | 44 m²   |

Discover this penthouse with two bedrooms and one bathroom, located in the first phase of Los Naranjos de Marbella. Just a short walk from local supermarkets and cafes, this apartment offers easy access to the beaches, designer boutiques, and restaurants of Puerto Banús. Situated within a gated community known for its popularity among residents and tourists, the complex features beautiful gardens and several pools. The apartment is accessed via stairs and includes an entrance hallway leading to a spacious living room with a dining area and direct access to the south-facing main terrace. The equipped kitchen includes essential appliances such as an oven, hob, washing machine, dishwasher, and fridge/freezer. Originally, the apartment consisted of two bedrooms that were combined by the previous owner. It can be reverted to its original state with a small renovation. On the upper floor, there is a pleasant solarium with unobstructed views of the urbanisation and the mountains. The property is set within a Mediterranean-style urbanisation with security, gardens, and communal pools. This property is ideal for clients looking to enjoy one of the best urbanisations near Puerto Banús, with high rental potential. The urbanisation is a 10-minute walk from Puerto Banús and surrounded by renowned golf courses such as Real Club de Golf Las Brisas, Aloha Golf Club, and La Dama de Noche. The proximity to Málaga International Airport, just 63 km away, makes this property an interesting investment for non-residents in the area. Don't miss the opportunity to live in one of +34 951 123 083 | +44 (0)330 179 8687 | info@idiliqestates.com Local 28, Edificio D, Centro de Negocios Puerta