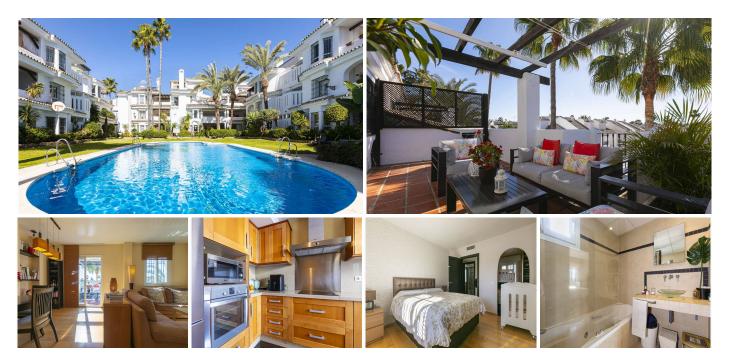

#### REF# R4955497 430.000 €

| BEDS | BATHS | BUILT  | TERRACE |
|------|-------|--------|---------|
| 2    | 1     | 146 m² | 44 m²   |

Discover this penthouse with two bedrooms and one bathroom, located in the first phase of Los Naranjos de Marbella. Just a short walk from local supermarkets and cafes, this apartment offers easy access to the beaches, designer boutiques, and restaurants of Puerto Banús. Situated within a gated community known for its popularity among residents and tourists, the complex features beautiful gardens and several pools. The apartment is accessed via stairs and includes an entrance hallway leading to a spacious living room with a dining area and direct access to the south-facing main terrace. The equipped kitchen includes essential appliances such as an oven, hob, washing machine, dishwasher, and fridge/freezer. Originally, the apartment consisted of two bedrooms that were combined by the previous owner. It can be reverted to its original state with a small renovation. On the upper floor, there is a pleasant solarium with unobstructed views of the urbanisation and the mountains. The property is set within a Mediterranean-style urbanisation with security, gardens, and communal pools. This property is ideal for clients looking to enjoy one of the best urbanisations near Puerto Banús, with high rental potential. The urbanisation is a 10-minute walk from Puerto Banús and surrounded by renowned golf courses such as Real Club de Golf Las Brisas, Aloha Golf Club, and La Dama de Noche. The proximity to Málaga International Airport, just 63 km away, makes this property an interesting investment for non-residents in the area. Don't miss the opportunity to live in one of +34 951 123 083 | +44 (0)330 179 8687 | info@idiliqestates.com Local 28, Edificio D, Centro de Negocios Puerta