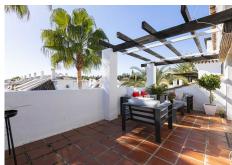

#### REF# R4955497 430.000 €

| BEDS | BATHS | BUILT  | TERRACE |
|------|-------|--------|---------|
| 2    | 1     | 146 m² | 44 m²   |

Discover this penthouse with two bedrooms and one bathroom, located in the first phase of Los Naranjos de Marbella. Just a short walk from local supermarkets and cafes, this apartment offers easy access to the beaches, designer boutiques, and restaurants of Puerto Banús. Situated within a gated community known for its popularity among residents and tourists, the complex features beautiful gardens and several pools. The apartment is accessed via stairs and includes an entrance hallway leading to a spacious living room with a dining area and direct access to the south-facing main terrace. The equipped kitchen includes essential appliances such as an oven, hob, washing machine, dishwasher, and fridge/freezer. Originally, the apartment consisted of two bedrooms that were combined by the previous owner. It can be reverted to its original state with a small renovation. On the upper floor, there is a pleasant solarium with unobstructed views of the urbanisation and the mountains. The property is set within a Mediterranean-style urbanisation with security, gardens, and communal pools. This property is ideal for clients looking to enjoy one of the best urbanisations near Puerto Banús, with high rental potential. The urbanisation is a 10-minute walk from Puerto Banús and surrounded by renowned golf courses such as Real Club de Golf Las Brisas, Aloha Golf Club, and La Dama de Noche. The proximity to Málaga International Airport, just 63 km away, makes this property an interesting investment for non-residents in the area. Don't miss the opportunity to live in one of +34 951 123 083 | +44 (0)330 179 8687 | info@idiliqestates.com Local 28, Edificio D, Centro de Negocios Puerta