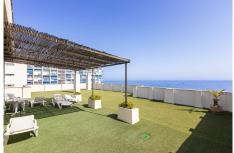

## R4802947 • Marbella

REF# R4802947 665.000 €

| BEDS | BATHS | BUILT  | TERRACE |
|------|-------|--------|---------|
| 2    | 2     | 115 m² | 20 m²   |

This beautiful flat has the perfect location to enjoy one of the best areas in the centre of Marbella, the Fontanilla Beach next to the Paseo Marítimo, Parque de la Constitución and the Marina. It has an excellent and well used distribution where each space is used efficiently, optimizing the functionality, comfort and luminosity of which has all the main rooms to the outside. It has a spacious living-dining room, two bedrooms, two bathrooms, one of them en suite, independent kitchen and a very nice terrace with sea views and glass enclosure that allows to have an extra space in the less pleasant days, the community is very quiet and has a very nice communal area with a swimming pool where you can take a relaxing bath after a day at the beach. The property includes a storage room and the option to purchase a parking space. Parking is not included in this price. Its privileged location in Calle Camilo Jose Cela allows you to enjoy all the comforts of being next to the beach, services and the most important leisure facilities of the city centre such as the emblematic beach bars El Sombrero, Los Mellizos, the premises of the Marina as well as the charm of the Old Town. Please do not hesitate to contact us for further information and to arrange a visit. In compliance with Decree 218/2005, of 11 October, which approves the Regulations on Consumer Information in the sale and rental of homes in Andalusia, the client is informed that notary fees, registration fees and applicable taxes (ITP or VAT + AJD) and other expenses inherent to the sale are not included in +34 951 123 083 | +44 (0)330 179 8687 | info@idiliqestates.com Local 28, Edificio D, Centro de Negocios Puerta