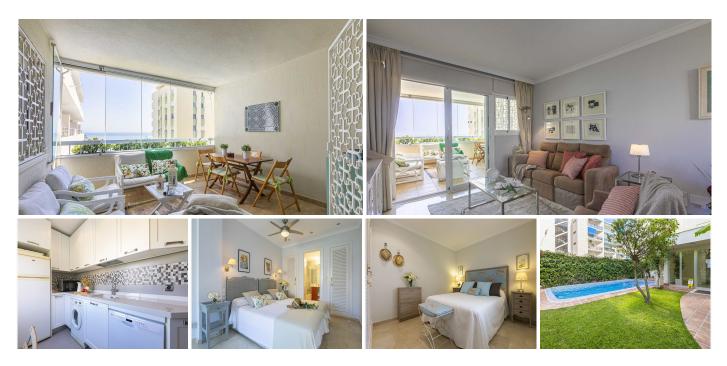

## R4802947 • Marbella

REF# R4802947 665.000 €

| BEDS | BATHS | BUILT  | TERRACE |
|------|-------|--------|---------|
| 2    | 2     | 115 m² | 20 m²   |

This beautiful flat has the perfect location to enjoy one of the best areas in the centre of Marbella, the Fontanilla Beach next to the Paseo Marítimo, Parque de la Constitución and the Marina. It has an excellent and well used distribution where each space is used efficiently, optimizing the functionality, comfort and luminosity of which has all the main rooms to the outside. It has a spacious living-dining room, two bedrooms, two bathrooms, one of them en suite, independent kitchen and a very nice terrace with sea views and glass enclosure that allows to have an extra space in the less pleasant days, the community is very quiet and has a very nice communal area with a swimming pool where you can take a relaxing bath after a day at the beach. The property includes a storage room and the option to purchase a parking space. Parking is not included in this price. Its privileged location in Calle Camilo Jose Cela allows you to enjoy all the comforts of being next to the beach, services and the most important leisure facilities of the city centre such as the emblematic beach bars El Sombrero, Los Mellizos, the premises of the Marina as well as the charm of the Old Town. Please do not hesitate to contact us for further information and to arrange a visit. In compliance with Decree 218/2005, of 11 October, which approves the Regulations on Consumer Information in the sale and rental of homes in Andalusia, the client is informed that notary fees, registration fees and applicable taxes (ITP or VAT + AJD) and other expenses inherent to the sale are not included in +34 951 123 083 | +44 (0)330 179 8687 | info@idiliqestates.com Local 28, Edificio D, Centro de Negocios Puerta