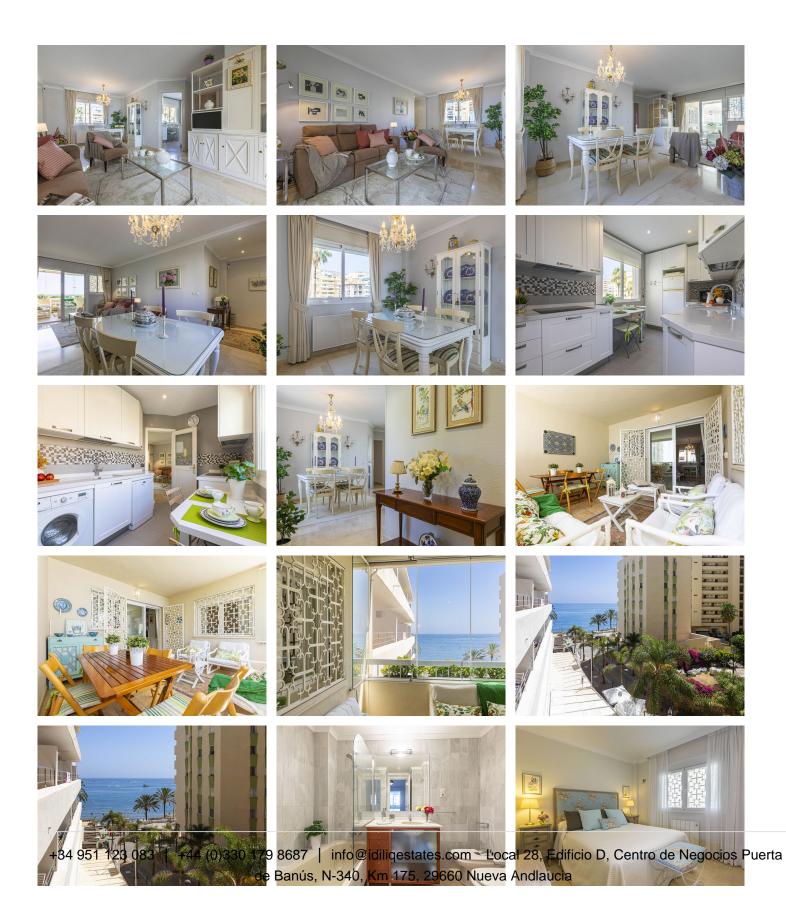

## R4802947 • Marbella

REF# R4802947 665.000 €

| BEDS | BATHS | BUILT  | TERRACE |
|------|-------|--------|---------|
| 2    | 2     | 115 m² | 20 m²   |

This beautiful flat has the perfect location to enjoy one of the best areas in the centre of Marbella, the Fontanilla Beach next to the Paseo Marítimo, Parque de la Constitución and the Marina. It has an excellent and well used distribution where each space is used efficiently, optimizing the functionality, comfort and luminosity of which has all the main rooms to the outside. It has a spacious living-dining room, two bedrooms, two bathrooms, one of them en suite, independent kitchen and a very nice terrace with sea views and glass enclosure that allows to have an extra space in the less pleasant days, the community is very quiet and has a very nice communal area with a swimming pool where you can take a relaxing bath after a day at the beach. The property includes a storage room and the option to purchase a parking space. Parking is not included in this price. Its privileged location in Calle Camilo Jose Cela allows you to enjoy all the comforts of being next to the beach, services and the most important leisure facilities of the city centre such as the emblematic beach bars El Sombrero, Los Mellizos, the premises of the Marina as well as the charm of the Old Town. Please do not hesitate to contact us for further information and to arrange a visit. In compliance with Decree 218/2005, of 11 October, which approves the Regulations on Consumer Information in the sale and rental of homes in Andalusia, the client is informed that notary fees, registration fees and applicable taxes (ITP or VAT + AJD) and other expenses inherent to the sale are not included in +34 951 123 083 | +44 (0)330 179 8687 | info@idiliqestates.com Local 28, Edificio D, Centro de Negocios Puerta