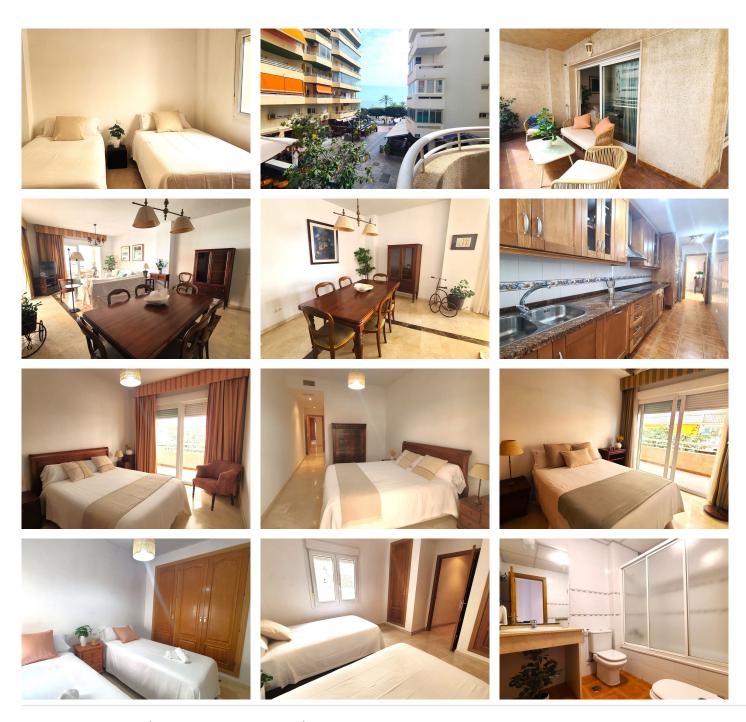

## MIDDLE FLOOR APARTMENT 4 BEDROOMS 3 BATHROOMS IN MARBELLA

Marbella

REF# R4710919 850.000 €

| BEDS | BATHS | BUILT  | TERRACE |
|------|-------|--------|---------|
| 4    | 3     | 196 m² | 26 m²   |

Large first floor apartment with sea views, located next to the well-known Del Mar avenue on the shores of the Mediterranean, in the heart of the center of Marbella and a few steps from the beach.

The property consists of a separate 50 m2 living room with access to a large corner terrace, four bedrooms and three bathrooms. The master bedroom has an en-suite bathroom and dressing room, the second bedroom also has en-suite bathrooms. The third and fourth bedrooms share a third bathroom.

There are built-in wardrobes in all rooms. The large independent kitchen is fully equipped and furnished and +34 951 123 083 | +44 (0)330 179 8687 | info@idiliqestates.com Local 28, Edificio D, Centro de Negocios Puerta de Banús, N-340, Km 175, 29660 Nueva Andlaucia

has access to a good-sized laundry room for greater comfort.

This exceptional, completely exterior apartment has a security entrance door, complete pre-installation of a security system. Ducted air conditioning, marble floors, large storage areas with built-in wardrobes, A private parking space in the basement is included in the sale price as well as a large storage room.