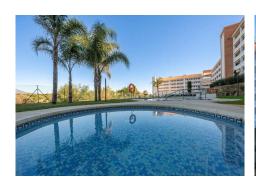

R4845745

La Duquesa

REF# R4845745 215.000 €

| BEDS | BATHS | BUILT | PLOT  | TERRACE |
|------|-------|-------|-------|---------|
| 2    | 2     | 89 m² | 50 m² | 20 m²   |

Cozy ground floor apartment, with two bedrooms and two bathrooms, a few meters from Manilva Playa and facing southwest. The entire property has marble floors and the kitchen is fully equipped with appliances. The living room is pleasant and bright and leads to a terrace overlooking the private garden. The property is furnished and in excellent condition and includes high quality finishes such as hot/cold air conditioning system, granite worktops and fitted wardrobes. In addition, the main room also has access to the private terrace. The property includes a covered parking space in the price. The residential area is closed and has beautiful communal green areas, swimming pool, children's pool and tennis/paddle tennis courts. The location is perfect, meters from the beach and the shopping areas and the port, with easy access to the highway. Puerto de la Duquesa is just 4 minutes by car, the Port of Sotogrande just 10 minutes and the center of Estepona just 20 minutes. This apartment is the perfect opportunity to move into, as a holiday residence and also as an investment!