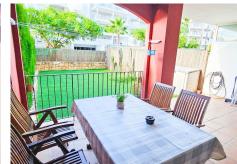

R4845745

La Duquesa

REF# R4845745 215.000 €

| BEDS | BATHS | BUILT | PLOT  | TERRACE |
|------|-------|-------|-------|---------|
| 2    | 2     | 89 m² | 50 m² | 20 m²   |

Cozy ground floor apartment, with two bedrooms and two bathrooms, a few meters from Manilva Playa and facing southwest. The entire property has marble floors and the kitchen is fully equipped with appliances. The living room is pleasant and bright and leads to a terrace overlooking the private garden. The property is furnished and in excellent condition and includes high quality finishes such as hot/cold air conditioning system, granite worktops and fitted wardrobes. In addition, the main room also has access to the private terrace. The property includes a covered parking space in the price. The residential area is closed and has beautiful communal green areas, swimming pool, children's pool and tennis/paddle tennis courts. The location is perfect, meters from the beach and the shopping areas and the port, with easy access to the highway. Puerto de la Duquesa is just 4 minutes by car, the Port of Sotogrande just 10 minutes and the center of Estepona just 20 minutes. This apartment is the perfect opportunity to move into, as a holiday residence and also as an investment!