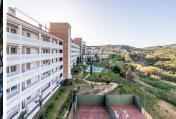

R4845745

La Duquesa

REF# R4845745 215.000 €

| BEDS | BATHS | BUILT | PLOT  | TERRACE |
|------|-------|-------|-------|---------|
| 2    | 2     | 89 m² | 50 m² | 20 m²   |

Cozy ground floor apartment, with two bedrooms and two bathrooms, a few meters from Manilva Playa and facing southwest. The entire property has marble floors and the kitchen is fully equipped with appliances. The living room is pleasant and bright and leads to a terrace overlooking the private garden. The property is furnished and in excellent condition and includes high quality finishes such as hot/cold air conditioning system, granite worktops and fitted wardrobes. In addition, the main room also has access to the private terrace. The property includes a covered parking space in the price. The residential area is closed and has beautiful communal green areas, swimming pool, children's pool and tennis/paddle tennis courts. The location is perfect, meters from the beach and the shopping areas and the port, with easy access to the highway. Puerto de la Duquesa is just 4 minutes by car, the Port of Sotogrande just 10 minutes and the center of Estepona just 20 minutes. This apartment is the perfect opportunity to move into, as a holiday residence and also as an investment!