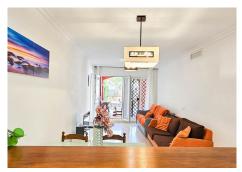

R4845745

La Duquesa

REF# R4845745 215.000 €

| BEDS | BATHS | BUILT | PLOT  | TERRACE |
|------|-------|-------|-------|---------|
| 2    | 2     | 89 m² | 50 m² | 20 m²   |

Cozy ground floor apartment, with two bedrooms and two bathrooms, a few meters from Manilva Playa and facing southwest. The entire property has marble floors and the kitchen is fully equipped with appliances. The living room is pleasant and bright and leads to a terrace overlooking the private garden. The property is furnished and in excellent condition and includes high quality finishes such as hot/cold air conditioning system, granite worktops and fitted wardrobes. In addition, the main room also has access to the private terrace. The property includes a covered parking space in the price. The residential area is closed and has beautiful communal green areas, swimming pool, children's pool and tennis/paddle tennis courts. The location is perfect, meters from the beach and the shopping areas and the port, with easy access to the highway. Puerto de la Duquesa is just 4 minutes by car, the Port of Sotogrande just 10 minutes and the center of Estepona just 20 minutes. This apartment is the perfect opportunity to move into, as a holiday residence and also as an investment!