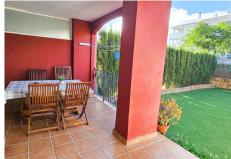

R4845745

La Duquesa

REF# R4845745 215.000 €

| BEDS | BATHS | BUILT | PLOT  | TERRACE |
|------|-------|-------|-------|---------|
| 2    | 2     | 89 m² | 50 m² | 20 m²   |

Cozy ground floor apartment, with two bedrooms and two bathrooms, a few meters from Manilva Playa and facing southwest. The entire property has marble floors and the kitchen is fully equipped with appliances. The living room is pleasant and bright and leads to a terrace overlooking the private garden. The property is furnished and in excellent condition and includes high quality finishes such as hot/cold air conditioning system, granite worktops and fitted wardrobes. In addition, the main room also has access to the private terrace. The property includes a covered parking space in the price. The residential area is closed and has beautiful communal green areas, swimming pool, children's pool and tennis/paddle tennis courts. The location is perfect, meters from the beach and the shopping areas and the port, with easy access to the highway. Puerto de la Duquesa is just 4 minutes by car, the Port of Sotogrande just 10 minutes and the center of Estepona just 20 minutes. This apartment is the perfect opportunity to move into, as a holiday residence and also as an investment!