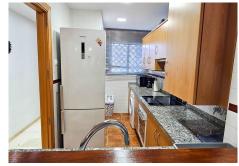

R4845745

La Duquesa

REF# R4845745 215.000 €

| BEDS | BATHS | BUILT | PLOT  | TERRACE |
|------|-------|-------|-------|---------|
| 2    | 2     | 89 m² | 50 m² | 20 m²   |

Cozy ground floor apartment, with two bedrooms and two bathrooms, a few meters from Manilva Playa and facing southwest. The entire property has marble floors and the kitchen is fully equipped with appliances. The living room is pleasant and bright and leads to a terrace overlooking the private garden. The property is furnished and in excellent condition and includes high quality finishes such as hot/cold air conditioning system, granite worktops and fitted wardrobes. In addition, the main room also has access to the private terrace. The property includes a covered parking space in the price. The residential area is closed and has beautiful communal green areas, swimming pool, children's pool and tennis/paddle tennis courts. The location is perfect, meters from the beach and the shopping areas and the port, with easy access to the highway. Puerto de la Duquesa is just 4 minutes by car, the Port of Sotogrande just 10 minutes and the center of Estepona just 20 minutes. This apartment is the perfect opportunity to move into, as a holiday residence and also as an investment!