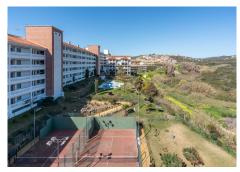

R4845745

La Duquesa

REF# R4845745 215.000 €

| BEDS | BATHS | BUILT | PLOT  | TERRACE |
|------|-------|-------|-------|---------|
| 2    | 2     | 89 m² | 50 m² | 20 m²   |

Cozy ground floor apartment, with two bedrooms and two bathrooms, a few meters from Manilva Playa and facing southwest. The entire property has marble floors and the kitchen is fully equipped with appliances. The living room is pleasant and bright and leads to a terrace overlooking the private garden. The property is furnished and in excellent condition and includes high quality finishes such as hot/cold air conditioning system, granite worktops and fitted wardrobes. In addition, the main room also has access to the private terrace. The property includes a covered parking space in the price. The residential area is closed and has beautiful communal green areas, swimming pool, children's pool and tennis/paddle tennis courts. The location is perfect, meters from the beach and the shopping areas and the port, with easy access to the highway. Puerto de la Duquesa is just 4 minutes by car, the Port of Sotogrande just 10 minutes and the center of Estepona just 20 minutes. This apartment is the perfect opportunity to move into, as a holiday residence and also as an investment!