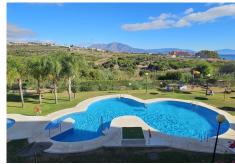

R4845745

La Duquesa

REF# R4845745 215.000 €

| BEDS | BATHS | BUILT | PLOT  | TERRACE |
|------|-------|-------|-------|---------|
| 2    | 2     | 89 m² | 50 m² | 20 m²   |

Cozy ground floor apartment, with two bedrooms and two bathrooms, a few meters from Manilva Playa and facing southwest. The entire property has marble floors and the kitchen is fully equipped with appliances. The living room is pleasant and bright and leads to a terrace overlooking the private garden. The property is furnished and in excellent condition and includes high quality finishes such as hot/cold air conditioning system, granite worktops and fitted wardrobes. In addition, the main room also has access to the private terrace. The property includes a covered parking space in the price. The residential area is closed and has beautiful communal green areas, swimming pool, children's pool and tennis/paddle tennis courts. The location is perfect, meters from the beach and the shopping areas and the port, with easy access to the highway. Puerto de la Duquesa is just 4 minutes by car, the Port of Sotogrande just 10 minutes and the center of Estepona just 20 minutes. This apartment is the perfect opportunity to move into, as a holiday residence and also as an investment!