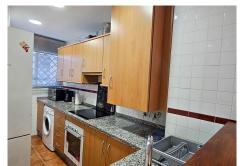

R4845745

La Duquesa

REF# R4845745 215.000 €

| BEDS | BATHS | BUILT | PLOT  | TERRACE |
|------|-------|-------|-------|---------|
| 2    | 2     | 89 m² | 50 m² | 20 m²   |

Cozy ground floor apartment, with two bedrooms and two bathrooms, a few meters from Manilva Playa and facing southwest. The entire property has marble floors and the kitchen is fully equipped with appliances. The living room is pleasant and bright and leads to a terrace overlooking the private garden. The property is furnished and in excellent condition and includes high quality finishes such as hot/cold air conditioning system, granite worktops and fitted wardrobes. In addition, the main room also has access to the private terrace. The property includes a covered parking space in the price. The residential area is closed and has beautiful communal green areas, swimming pool, children's pool and tennis/paddle tennis courts. The location is perfect, meters from the beach and the shopping areas and the port, with easy access to the highway. Puerto de la Duquesa is just 4 minutes by car, the Port of Sotogrande just 10 minutes and the center of Estepona just 20 minutes. This apartment is the perfect opportunity to move into, as a holiday residence and also as an investment!