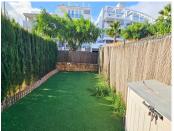

R4845745

La Duquesa

REF# R4845745 215.000 €

| BEDS | BATHS | BUILT | PLOT  | TERRACE |
|------|-------|-------|-------|---------|
| 2    | 2     | 89 m² | 50 m² | 20 m²   |

Cozy ground floor apartment, with two bedrooms and two bathrooms, a few meters from Manilva Playa and facing southwest. The entire property has marble floors and the kitchen is fully equipped with appliances. The living room is pleasant and bright and leads to a terrace overlooking the private garden. The property is furnished and in excellent condition and includes high quality finishes such as hot/cold air conditioning system, granite worktops and fitted wardrobes. In addition, the main room also has access to the private terrace. The property includes a covered parking space in the price. The residential area is closed and has beautiful communal green areas, swimming pool, children's pool and tennis/paddle tennis courts. The location is perfect, meters from the beach and the shopping areas and the port, with easy access to the highway. Puerto de la Duquesa is just 4 minutes by car, the Port of Sotogrande just 10 minutes and the center of Estepona just 20 minutes. This apartment is the perfect opportunity to move into, as a holiday residence and also as an investment!