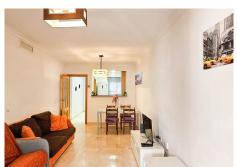

R4845745

La Duquesa

REF# R4845745 215.000 €

| BEDS | BATHS | BUILT | PLOT  | TERRACE |
|------|-------|-------|-------|---------|
| 2    | 2     | 89 m² | 50 m² | 20 m²   |

Cozy ground floor apartment, with two bedrooms and two bathrooms, a few meters from Manilva Playa and facing southwest. The entire property has marble floors and the kitchen is fully equipped with appliances. The living room is pleasant and bright and leads to a terrace overlooking the private garden. The property is furnished and in excellent condition and includes high quality finishes such as hot/cold air conditioning system, granite worktops and fitted wardrobes. In addition, the main room also has access to the private terrace. The property includes a covered parking space in the price. The residential area is closed and has beautiful communal green areas, swimming pool, children's pool and tennis/paddle tennis courts. The location is perfect, meters from the beach and the shopping areas and the port, with easy access to the highway. Puerto de la Duquesa is just 4 minutes by car, the Port of Sotogrande just 10 minutes and the center of Estepona just 20 minutes. This apartment is the perfect opportunity to move into, as a holiday residence and also as an investment!