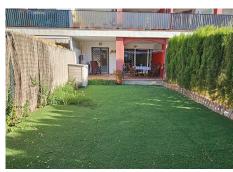

R4845745

La Duquesa

REF# R4845745 215.000 €

| BEDS | BATHS | BUILT | PLOT  | TERRACE |
|------|-------|-------|-------|---------|
| 2    | 2     | 89 m² | 50 m² | 20 m²   |

Cozy ground floor apartment, with two bedrooms and two bathrooms, a few meters from Manilva Playa and facing southwest. The entire property has marble floors and the kitchen is fully equipped with appliances. The living room is pleasant and bright and leads to a terrace overlooking the private garden. The property is furnished and in excellent condition and includes high quality finishes such as hot/cold air conditioning system, granite worktops and fitted wardrobes. In addition, the main room also has access to the private terrace. The property includes a covered parking space in the price. The residential area is closed and has beautiful communal green areas, swimming pool, children's pool and tennis/paddle tennis courts. The location is perfect, meters from the beach and the shopping areas and the port, with easy access to the highway. Puerto de la Duquesa is just 4 minutes by car, the Port of Sotogrande just 10 minutes and the center of Estepona just 20 minutes. This apartment is the perfect opportunity to move into, as a holiday residence and also as an investment!