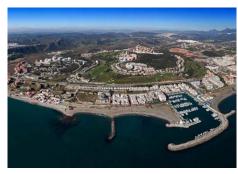

R4845745

La Duquesa

REF# R4845745 215.000 €

| BEDS | BATHS | BUILT | PLOT  | TERRACE |
|------|-------|-------|-------|---------|
| 2    | 2     | 89 m² | 50 m² | 20 m²   |

Cozy ground floor apartment, with two bedrooms and two bathrooms, a few meters from Manilva Playa and facing southwest. The entire property has marble floors and the kitchen is fully equipped with appliances. The living room is pleasant and bright and leads to a terrace overlooking the private garden. The property is furnished and in excellent condition and includes high quality finishes such as hot/cold air conditioning system, granite worktops and fitted wardrobes. In addition, the main room also has access to the private terrace. The property includes a covered parking space in the price. The residential area is closed and has beautiful communal green areas, swimming pool, children's pool and tennis/paddle tennis courts. The location is perfect, meters from the beach and the shopping areas and the port, with easy access to the highway. Puerto de la Duquesa is just 4 minutes by car, the Port of Sotogrande just 10 minutes and the center of Estepona just 20 minutes. This apartment is the perfect opportunity to move into, as a holiday residence and also as an investment!