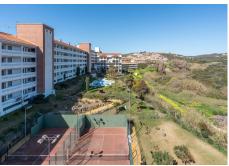

R4845745

La Duquesa

REF# R4845745 215.000 €

| BEDS | BATHS | BUILT | PLOT  | TERRACE |
|------|-------|-------|-------|---------|
| 2    | 2     | 89 m² | 50 m² | 20 m²   |

Cozy ground floor apartment, with two bedrooms and two bathrooms, a few meters from Manilva Playa and facing southwest. The entire property has marble floors and the kitchen is fully equipped with appliances. The living room is pleasant and bright and leads to a terrace overlooking the private garden. The property is furnished and in excellent condition and includes high quality finishes such as hot/cold air conditioning system, granite worktops and fitted wardrobes. In addition, the main room also has access to the private terrace. The property includes a covered parking space in the price. The residential area is closed and has beautiful communal green areas, swimming pool, children's pool and tennis/paddle tennis courts. The location is perfect, meters from the beach and the shopping areas and the port, with easy access to the highway. Puerto de la Duquesa is just 4 minutes by car, the Port of Sotogrande just 10 minutes and the center of Estepona just 20 minutes. This apartment is the perfect opportunity to move into, as a holiday residence and also as an investment!