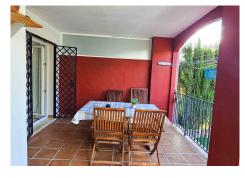

R4845745

La Duquesa

REF# R4845745 215.000 €

| BEDS | BATHS | BUILT | PLOT  | TERRACE |
|------|-------|-------|-------|---------|
| 2    | 2     | 89 m² | 50 m² | 20 m²   |

Cozy ground floor apartment, with two bedrooms and two bathrooms, a few meters from Manilva Playa and facing southwest. The entire property has marble floors and the kitchen is fully equipped with appliances. The living room is pleasant and bright and leads to a terrace overlooking the private garden. The property is furnished and in excellent condition and includes high quality finishes such as hot/cold air conditioning system, granite worktops and fitted wardrobes. In addition, the main room also has access to the private terrace. The property includes a covered parking space in the price. The residential area is closed and has beautiful communal green areas, swimming pool, children's pool and tennis/paddle tennis courts. The location is perfect, meters from the beach and the shopping areas and the port, with easy access to the highway. Puerto de la Duquesa is just 4 minutes by car, the Port of Sotogrande just 10 minutes and the center of Estepona just 20 minutes. This apartment is the perfect opportunity to move into, as a holiday residence and also as an investment!