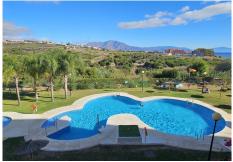

R4845745

La Duquesa

REF# R4845745 215.000 €

| BEDS | BATHS | BUILT | PLOT  | TERRACE |
|------|-------|-------|-------|---------|
| 2    | 2     | 89 m² | 50 m² | 20 m²   |

Cozy ground floor apartment, with two bedrooms and two bathrooms, a few meters from Manilva Playa and facing southwest. The entire property has marble floors and the kitchen is fully equipped with appliances. The living room is pleasant and bright and leads to a terrace overlooking the private garden. The property is furnished and in excellent condition and includes high quality finishes such as hot/cold air conditioning system, granite worktops and fitted wardrobes. In addition, the main room also has access to the private terrace. The property includes a covered parking space in the price. The residential area is closed and has beautiful communal green areas, swimming pool, children's pool and tennis/paddle tennis courts. The location is perfect, meters from the beach and the shopping areas and the port, with easy access to the highway. Puerto de la Duquesa is just 4 minutes by car, the Port of Sotogrande just 10 minutes and the center of Estepona just 20 minutes. This apartment is the perfect opportunity to move into, as a holiday residence and also as an investment!