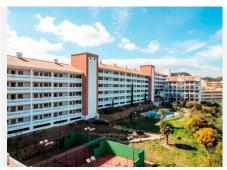

R4845745

La Duquesa

REF# R4845745 215.000 €

| BEDS | BATHS | BUILT | PLOT  | TERRACE |
|------|-------|-------|-------|---------|
| 2    | 2     | 89 m² | 50 m² | 20 m²   |

Cozy ground floor apartment, with two bedrooms and two bathrooms, a few meters from Manilva Playa and facing southwest. The entire property has marble floors and the kitchen is fully equipped with appliances. The living room is pleasant and bright and leads to a terrace overlooking the private garden. The property is furnished and in excellent condition and includes high quality finishes such as hot/cold air conditioning system, granite worktops and fitted wardrobes. In addition, the main room also has access to the private terrace. The property includes a covered parking space in the price. The residential area is closed and has beautiful communal green areas, swimming pool, children's pool and tennis/paddle tennis courts. The location is perfect, meters from the beach and the shopping areas and the port, with easy access to the highway. Puerto de la Duquesa is just 4 minutes by car, the Port of Sotogrande just 10 minutes and the center of Estepona just 20 minutes. This apartment is the perfect opportunity to move into, as a holiday residence and also as an investment!