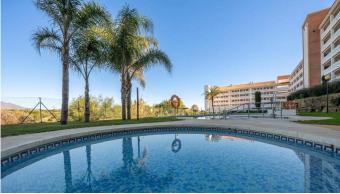

R4845745

La Duquesa

REF# R4845745 215.000 €

| BEDS | BATHS | BUILT | PLOT  | TERRACE |
|------|-------|-------|-------|---------|
| 2    | 2     | 89 m² | 50 m² | 20 m²   |

Cozy ground floor apartment, with two bedrooms and two bathrooms, a few meters from Manilva Playa and facing southwest. The entire property has marble floors and the kitchen is fully equipped with appliances. The living room is pleasant and bright and leads to a terrace overlooking the private garden. The property is furnished and in excellent condition and includes high quality finishes such as hot/cold air conditioning system, granite worktops and fitted wardrobes. In addition, the main room also has access to the private terrace. The property includes a covered parking space in the price. The residential area is closed and has beautiful communal green areas, swimming pool, children's pool and tennis/paddle tennis courts. The location is perfect, meters from the beach and the shopping areas and the port, with easy access to the highway. Puerto de la Duquesa is just 4 minutes by car, the Port of Sotogrande just 10 minutes and the center of Estepona just 20 minutes. This apartment is the perfect opportunity to move into, as a holiday residence and also as an investment!