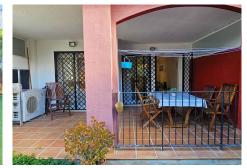

R4845745

La Duquesa

REF# R4845745 215.000 €

| BEDS | BATHS | BUILT | PLOT  | TERRACE |
|------|-------|-------|-------|---------|
| 2    | 2     | 89 m² | 50 m² | 20 m²   |

Cozy ground floor apartment, with two bedrooms and two bathrooms, a few meters from Manilva Playa and facing southwest. The entire property has marble floors and the kitchen is fully equipped with appliances. The living room is pleasant and bright and leads to a terrace overlooking the private garden. The property is furnished and in excellent condition and includes high quality finishes such as hot/cold air conditioning system, granite worktops and fitted wardrobes. In addition, the main room also has access to the private terrace. The property includes a covered parking space in the price. The residential area is closed and has beautiful communal green areas, swimming pool, children's pool and tennis/paddle tennis courts. The location is perfect, meters from the beach and the shopping areas and the port, with easy access to the highway. Puerto de la Duquesa is just 4 minutes by car, the Port of Sotogrande just 10 minutes and the center of Estepona just 20 minutes. This apartment is the perfect opportunity to move into, as a holiday residence and also as an investment!