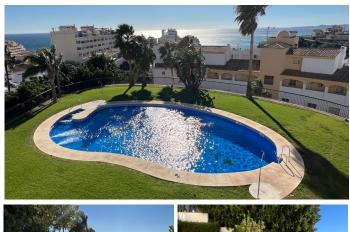

R4914910

Penalmadena

REF# R4914910 350.000 €

| BEDS | BATHS | BUILT | TERRACE |
|------|-------|-------|---------|
| 2    | 2     | 79 m² | 14 m²   |

We are putting your new house for sale, located in Benalmádena Nueva Torrequebrada, great views of the sea and mountains, good quality urbanization. The property with seventy-nine meters built, south facing where you can enjoy the magnificent terrace all day. It has two double bedrooms with a bathroom in each bedroom, one of them with a shower, and the other with a bathtub. Large and spacious built-in wardrobes as you can see in your new home. In one of the bedrooms, you will also enjoy a private terrace to enjoy views of the mountains and the sea. Living room with access to the terrace, and independent fully equipped kitchen, all rooms have windows, which will allow you to enjoy natural light all day. It has central heating, armored door. The property is sold as presented in the advertisement. Included in the sale price is a garage space for large cars, and a large storage room. Community pool with great views of the sea, and a small viewpoint to enjoy the wonderful evenings that the Costa del Sol gives us. Call us without obligation to request information. In compliance with Decree of the Junta de Andalucía 218/2005, of October 11, the purchasing client is informed that notary, registration, taxes (ITP and AJD) and other expenses inherent or derived from the purchase are not included in the published sales price. Brokerage fees are included in the sale price.