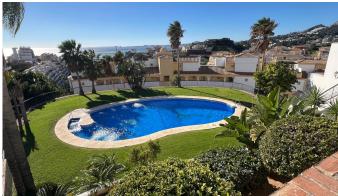

R4914910

Penalmadena

REF# R4914910 350.000 €

| BEDS | BATHS | BUILT | TERRACE |
|------|-------|-------|---------|
| 2    | 2     | 79 m² | 14 m²   |

We are putting your new house for sale, located in Benalmádena Nueva Torrequebrada, great views of the sea and mountains, good quality urbanization. The property with seventy-nine meters built, south facing where you can enjoy the magnificent terrace all day. It has two double bedrooms with a bathroom in each bedroom, one of them with a shower, and the other with a bathtub. Large and spacious built-in wardrobes as you can see in your new home. In one of the bedrooms, you will also enjoy a private terrace to enjoy views of the mountains and the sea. Living room with access to the terrace, and independent fully equipped kitchen, all rooms have windows, which will allow you to enjoy natural light all day. It has central heating, armored door. The property is sold as presented in the advertisement. Included in the sale price is a garage space for large cars, and a large storage room. Community pool with great views of the sea, and a small viewpoint to enjoy the wonderful evenings that the Costa del Sol gives us. Call us without obligation to request information. In compliance with Decree of the Junta de Andalucía 218/2005, of October 11, the purchasing client is informed that notary, registration, taxes (ITP and AJD) and other expenses inherent or derived from the purchase are not included in the published sales price. Brokerage fees are included in the sale price.