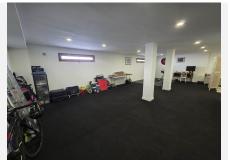

The property includes a vast basement that occupies the entire footprint of the house. This space benefits from natural light through several windows and is currently used as an additional bedroom and a home gym. With its generous dimensions, the basement could easily be converted into several more bedrooms, bathrooms, or even a self-contained apartment, offering great flexibility to adapt the home to your needs.