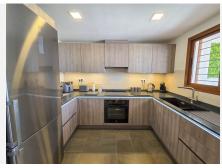

On the main floor, a bright and airy living room welcomes you with large windows framing the sea and a charming fireplace that adds warmth and character. The brand-new open-plan kitchen has been recently fitted and flows seamlessly into the living space, creating a perfect environment for entertaining or family life. A convenient laundry room and a guest toilet complete this level. From the living area, you step out onto a spacious terrace that invites outdoor dining or simply relaxing while taking in the coastal views. There is also a private garden, offering a peaceful green retreat.