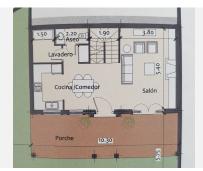

On the main floor, a bright and airy living room welcomes you with large windows framing the sea and a charming fireplace that adds warmth and character. The brand-new open-plan kitchen has been recently fitted and flows seamlessly into the living space, creating a perfect environment for entertaining or family life. A convenient laundry room and a guest toilet complete this level. From the living area, you step out onto a spacious terrace that invites outdoor dining or simply relaxing while taking in the coastal views. There is also a private garden, offering a peaceful green retreat.