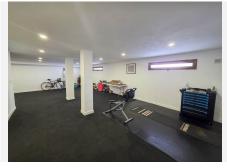

The property includes a vast basement that occupies the entire footprint of the house. This space benefits from natural light through several windows and is currently used as an additional bedroom and a home gym. With its generous dimensions, the basement could easily be converted into several more bedrooms, bathrooms, or even a self-contained apartment, offering great flexibility to adapt the home to your needs.