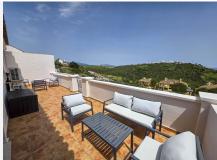

On the main floor, a bright and airy living room welcomes you with large windows framing the sea and a charming fireplace that adds warmth and character. The brand-new open-plan kitchen has been recently fitted and flows seamlessly into the living space, creating a perfect environment for entertaining or family life. A convenient laundry room and a guest toilet complete this level. From the living area, you step out onto a spacious terrace that invites outdoor dining or simply relaxing while taking in the coastal views. There is also a private garden, offering a peaceful green retreat.