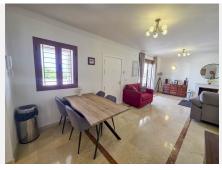

On the main floor, a bright and airy living room welcomes you with large windows framing the sea and a charming fireplace that adds warmth and character. The brand-new open-plan kitchen has been recently fitted and flows seamlessly into the living space, creating a perfect environment for entertaining or family life. A convenient laundry room and a guest toilet complete this level. From the living area, you step out onto a spacious terrace that invites outdoor dining or simply relaxing while taking in the coastal views. There is also a private garden, offering a peaceful green retreat.