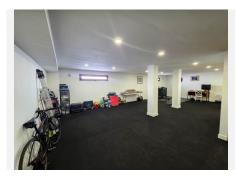

The property includes a vast basement that occupies the entire footprint of the house. This space benefits from natural light through several windows and is currently used as an additional bedroom and a home gym. With its generous dimensions, the basement could easily be converted into several more bedrooms, bathrooms, or even a self-contained apartment, offering great flexibility to adapt the home to your needs.