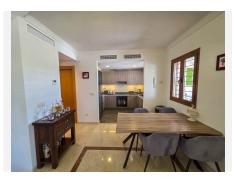

On the main floor, a bright and airy living room welcomes you with large windows framing the sea and a charming fireplace that adds warmth and character. The brand-new open-plan kitchen has been recently fitted and flows seamlessly into the living space, creating a perfect environment for entertaining or family life. A convenient laundry room and a guest toilet complete this level. From the living area, you step out onto a spacious terrace that invites outdoor dining or simply relaxing while taking in the coastal views. There is also a private garden, offering a peaceful green retreat.