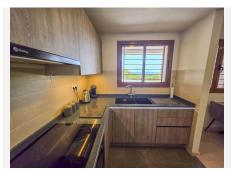

On the main floor, a bright and airy living room welcomes you with large windows framing the sea and a charming fireplace that adds warmth and character. The brand-new open-plan kitchen has been recently fitted and flows seamlessly into the living space, creating a perfect environment for entertaining or family life. A convenient laundry room and a guest toilet complete this level. From the living area, you step out onto a spacious terrace that invites outdoor dining or simply relaxing while taking in the coastal views. There is also a private garden, offering a peaceful green retreat.