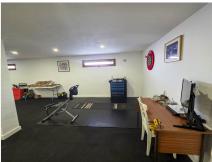

The property includes a vast basement that occupies the entire footprint of the house. This space benefits from natural light through several windows and is currently used as an additional bedroom and a home gym. With its generous dimensions, the basement could easily be converted into several more bedrooms, bathrooms, or even a self-contained apartment, offering great flexibility to adapt the home to your needs.