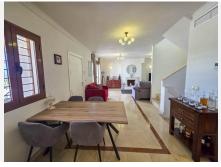

On the main floor, a bright and airy living room welcomes you with large windows framing the sea and a charming fireplace that adds warmth and character. The brand-new open-plan kitchen has been recently fitted and flows seamlessly into the living space, creating a perfect environment for entertaining or family life. A convenient laundry room and a guest toilet complete this level. From the living area, you step out onto a spacious terrace that invites outdoor dining or simply relaxing while taking in the coastal views. There is also a private garden, offering a peaceful green retreat.