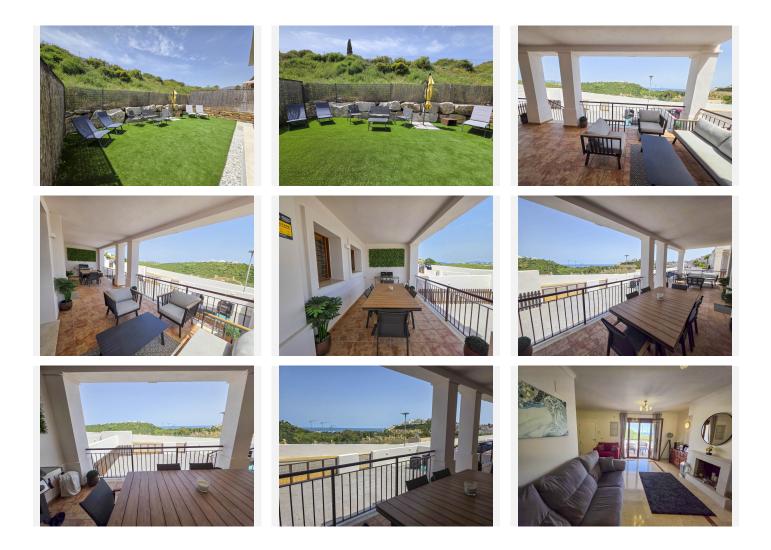

On the main floor, a bright and airy living room welcomes you with large windows framing the sea and a charming fireplace that adds warmth and character. The brand-new open-plan kitchen has been recently fitted and flows seamlessly into the living space, creating a perfect environment for entertaining or family life. A convenient laundry room and a guest toilet complete this level. From the living area, you step out onto a spacious terrace that invites outdoor dining or simply relaxing while taking in the coastal views. There is also a private garden, offering a peaceful green retreat.

Upstairs, the home features two generously sized bedrooms, each with its own ensuite bathroom. Both bedrooms enjoy sea views and direct access to a large upper terrace that spans the width of the house and

#### IDILIQ estates

provides breathtaking panoramic views. One of the bedrooms also offers access to a large private garden, an ideal space for sunbathing, gardening, or simply unwinding in the open air.