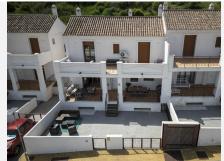

On the main floor, a bright and airy living room welcomes you with large windows framing the sea and a charming fireplace that adds warmth and character. The brand-new open-plan kitchen has been recently fitted and flows seamlessly into the living space, creating a perfect environment for entertaining or family life. A convenient laundry room and a guest toilet complete this level. From the living area, you step out onto a spacious terrace that invites outdoor dining or simply relaxing while taking in the coastal views. There is also a private garden, offering a peaceful green retreat.

Upstairs, the home features two generously sized bedrooms, each with its own ensuite bathroom. Both bedrooms enjoy sea views and direct access to a large upper terrace that spans the width of the house and

#### IDILIQ estates

provides breathtaking panoramic views. One of the bedrooms also offers access to a large private garden, an ideal space for sunbathing, gardening, or simply unwinding in the open air.