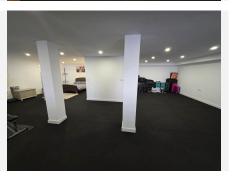

The property includes a vast basement that occupies the entire footprint of the house. This space benefits from natural light through several windows and is currently used as an additional bedroom and a home gym. With its generous dimensions, the basement could easily be converted into several more bedrooms, bathrooms, or even a self-contained apartment, offering great flexibility to adapt the home to your needs.