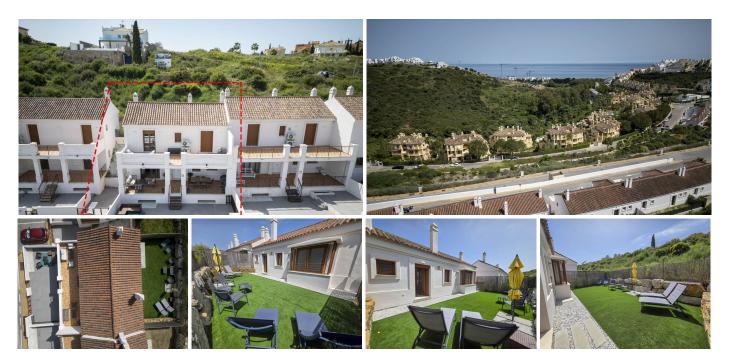

This spacious semi-detached townhouse, located just a short drive from the sea, offers an exceptional combination of panoramic views, versatile space, and abundant potential. With its elevated position, the property boasts fantastic sea views from nearly every level, making it an ideal choice for those seeking a comfortable home near the coast.

On the main floor, a bright and airy living room welcomes you with large windows framing the sea and a charming fireplace that adds warmth and character. The brand-new open-plan kitchen has been recently fitted and flows seamlessly into the living space, creating a perfect environment for entertaining or family life. A convenient laundry room and a guest toilet complete this level. From the living area, you step out onto a spacious terrace that invites outdoor dining or simply relaxing while taking in the coastal views. There is also a private garden, offering a peaceful green retreat.

The property includes a vast basement that occupies the entire footprint of the house. This space benefits from natural light through several windows and is currently used as an additional bedroom and a home gym. With its generous dimensions, the basement could easily be converted into several more bedrooms, bathrooms, or even a self-contained apartment, offering great flexibility to adapt the home to your needs.