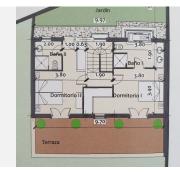

Upstairs, the home features two generously sized bedrooms, each with its own ensuite bathroom. Both bedrooms enjoy sea views and direct access to a large upper terrace that spans the width of the house and

#### IDILIQ estates

provides breathtaking panoramic views. One of the bedrooms also offers access to a large private garden, an ideal space for sunbathing, gardening, or simply unwinding in the open air.