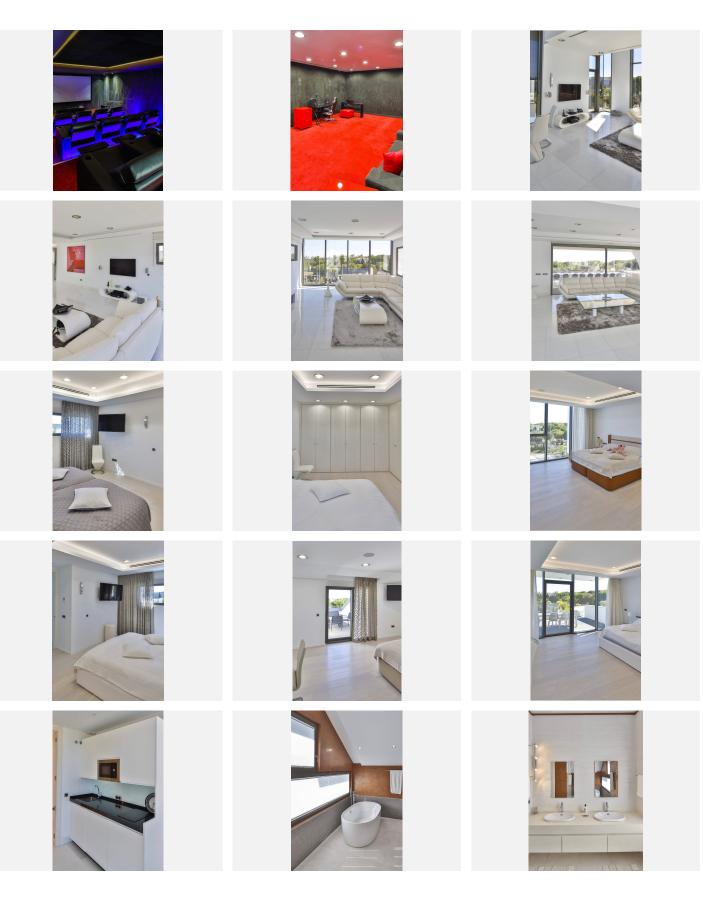

#### Sotogrande

REF# R4955374 18.000.000 €

| BEDS | BATHS | BUILT   | PLOT    |
|------|-------|---------|---------|
| 18   | 20    | 3850 m² | 9542 m² |

We show you one of the best and exclusive properties throughout Spain, in the Sotogrande area. This unique property nestled in a plot of 9,542 m2 has all the leisure facilities that you can imagine, such as disco, gym, spa, playground, acoustic recording room, cinema, tennis track, bowling and a length etc. .. its 3,850 m2 built are divided into 6 luxury luxury villas with suite bathrooms, living room, kitchen, terrace and private garage for two cars. As a central link to these six independent properties we find a magnificent construction with a plant divided into a superb lounge of more than 150m2 with capacity for 50 diners, TV room, board game room, and professional industrial cuisine. The lower floor is fully dedicated to leisure with pool room, compressed air shooting area, professional bowling, gym and complete spa. In the outer zone you can enjoy a unique and unimaginable pool in Europe that becomes a magnificent marble floor when it is required, falling its waters through a waterfall. Spectacular property only 15 minutes from the Gibraltar airport and 30 minutes from Puerto Banús, one of the most exclusive areas in Europe, surrounded by countless golf courses such as the prestigious and worldwide known Valderrama, Almenara or the Sotogrande reserve. A privileged place to enjoy the most select atmosphere, our climate and the true Mediterranean essence. Ideal for investors or for families who want to live on the same property but with fully separate and independent spaces.