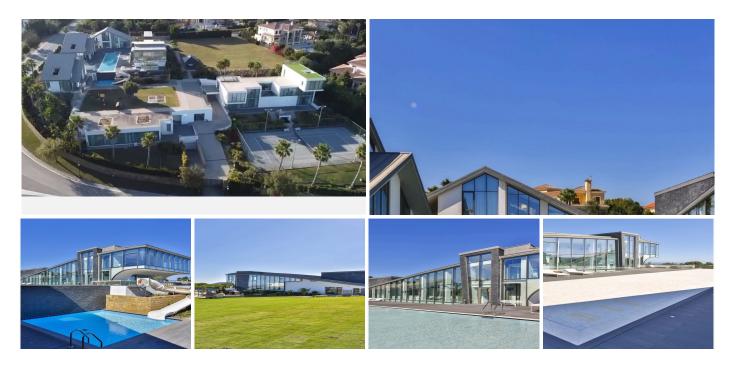

#### Sotogrande

REF# R4955374 18.000.000 €

| BEDS | BATHS | BUILT   | PLOT    |
|------|-------|---------|---------|
| 18   | 20    | 3850 m² | 9542 m² |

We show you one of the best and exclusive properties throughout Spain, in the Sotogrande area. This unique property nestled in a plot of 9,542 m2 has all the leisure facilities that you can imagine, such as disco, gym, spa, playground, acoustic recording room, cinema, tennis track, bowling and a length etc. .. its 3,850 m2 built are divided into 6 luxury luxury villas with suite bathrooms, living room, kitchen, terrace and private garage for two cars. As a central link to these six independent properties we find a magnificent construction with a plant divided into a superb lounge of more than 150m2 with capacity for 50 diners, TV room, board game room, and professional industrial cuisine. The lower floor is fully dedicated to leisure with pool room, compressed air shooting area, professional bowling, gym and complete spa. In the outer zone you can enjoy a unique and unimaginable pool in Europe that becomes a magnificent marble floor when it is required, falling its waters through a waterfall. Spectacular property only 15 minutes from the Gibraltar airport and 30 minutes from Puerto Banús, one of the most exclusive areas in Europe, surrounded by countless golf courses such as the prestigious and worldwide known Valderrama, Almenara or the Sotogrande reserve. A privileged place to enjoy the most select atmosphere, our climate and the true Mediterranean essence. Ideal for investors or for families who want to live on the same property but with fully separate and independent spaces.