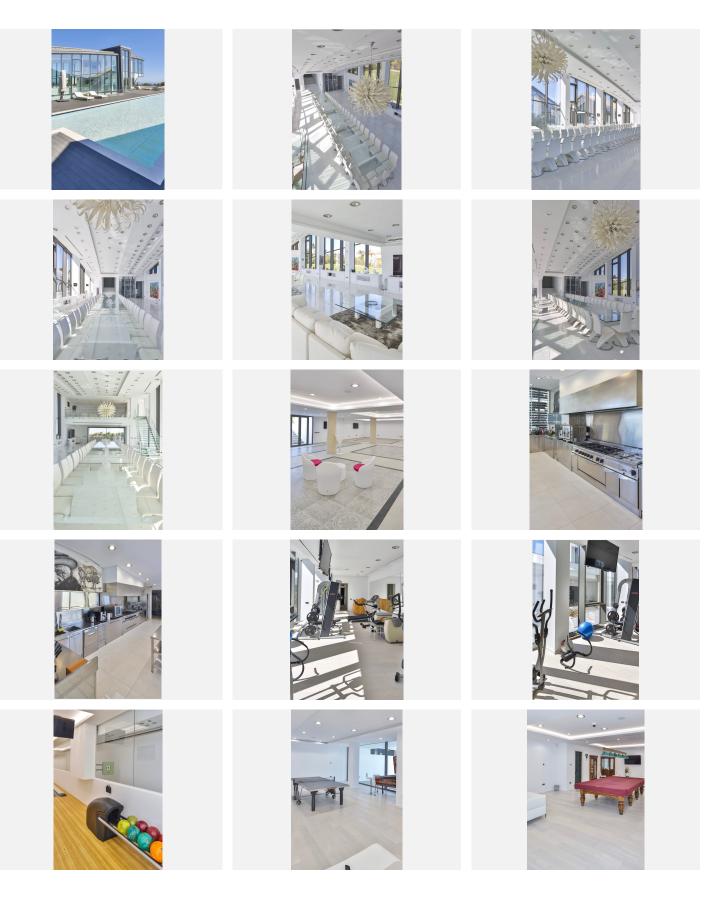

#### Sotogrande

REF# R4955374 18.000.000 €

| BEDS | BATHS | BUILT   | PLOT    |
|------|-------|---------|---------|
| 18   | 20    | 3850 m² | 9542 m² |

We show you one of the best and exclusive properties throughout Spain, in the Sotogrande area. This unique property nestled in a plot of 9,542 m2 has all the leisure facilities that you can imagine, such as disco, gym, spa, playground, acoustic recording room, cinema, tennis track, bowling and a length etc. .. its 3,850 m2 built are divided into 6 luxury luxury villas with suite bathrooms, living room, kitchen, terrace and private garage for two cars. As a central link to these six independent properties we find a magnificent construction with a plant divided into a superb lounge of more than 150m2 with capacity for 50 diners, TV room, board game room, and professional industrial cuisine. The lower floor is fully dedicated to leisure with pool room, compressed air shooting area, professional bowling, gym and complete spa. In the outer zone you can enjoy a unique and unimaginable pool in Europe that becomes a magnificent marble floor when it is required, falling its waters through a waterfall. Spectacular property only 15 minutes from the Gibraltar airport and 30 minutes from Puerto Banús, one of the most exclusive areas in Europe, surrounded by countless golf courses such as the prestigious and worldwide known Valderrama, Almenara or the Sotogrande reserve. A privileged place to enjoy the most select atmosphere, our climate and the true Mediterranean essence. Ideal for investors or for families who want to live on the same property but with fully separate and independent spaces.