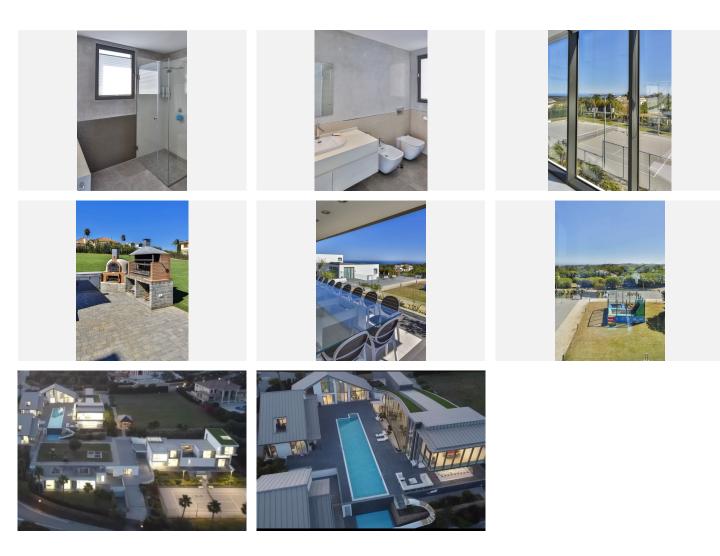

#### Sotogrande

REF# R4955374 18.000.000 €

| BEDS | BATHS | BUILT   | PLOT    |
|------|-------|---------|---------|
| 18   | 20    | 3850 m² | 9542 m² |

We show you one of the best and exclusive properties throughout Spain, in the Sotogrande area. This unique property nestled in a plot of 9,542 m2 has all the leisure facilities that you can imagine, such as disco, gym, spa, playground, acoustic recording room, cinema, tennis track, bowling and a length etc. .. its 3,850 m2 built are divided into 6 luxury luxury villas with suite bathrooms, living room, kitchen, terrace and private garage for two cars. As a central link to these six independent properties we find a magnificent construction with a plant divided into a superb lounge of more than 150m2 with capacity for 50 diners, TV room, board game room, and professional industrial cuisine. The lower floor is fully dedicated to leisure with pool room, compressed air shooting area, professional bowling, gym and complete spa. In the outer zone you can enjoy a unique and unimaginable pool in Europe that becomes a magnificent marble floor when it is required, falling its waters through a waterfall. Spectacular property only 15 minutes from the Gibraltar airport and 30 minutes from Puerto Banús, one of the most exclusive areas in Europe, surrounded by countless golf courses such as the prestigious and worldwide known Valderrama, Almenara or the Sotogrande reserve. A privileged place to enjoy the most select atmosphere, our climate and the true Mediterranean essence. Ideal for investors or for families who want to live on the same property but with fully separate and independent spaces.