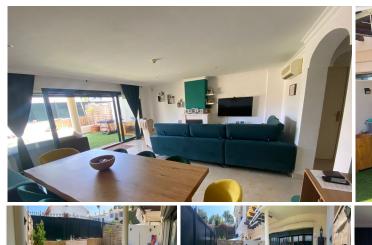

## R4849066

Estepona

REF# R4849066 659,000 €

| BEDS | BATHS | BUILT              | TERRACE |
|------|-------|--------------------|---------|
| 3    | 3     | 320 m <sup>2</sup> | 46 m²   |

!!! NEW ON THE MARKET!!! Beautiful four-story townhouse, with three large rooms, located in the La Reserva de Atalaya urbanization made up of 20 semi-detached homes. Magnificent urbanization, with two large community pools, one for the little ones and the other for adults. Lush and very well maintained gardens. Ideal to enjoy the Mediterranean climate. In addition, it is located a few kilometers from Puerto Banús and Marbella, as well as the prestigious golf courses in the area. As for nearby services, there is a playground nearby, public transport, close to the beach by car, and the proximity of a private school less than 10 kilometers away. You can also find a shopping center nearby. The urbanization is known for its tranquility and charm. Surrounded by nature and close to everything you need, it is the ideal place to enjoy a relaxed and pleasant life. In addition, the proximity to Puerto Banús and Marbella offers a wide variety of leisure options, restaurants and luxury shops. On the ground floor we will find a private parking with the capacity to store two vehicles and at the same time a storage room. The next floor is distributed by a guest toilet, an equipped kitchen and a large living-dining room that connects to a private terrace. On the next floor we find 3 large bedrooms, each room has its own private balcony, with two bathrooms. The main room has its private bathroom, while the two other rooms share the other bathroom. On the fourth floor we already find a private and sunny solarium. Some neighbors have closed it and built another room. This great opportunity