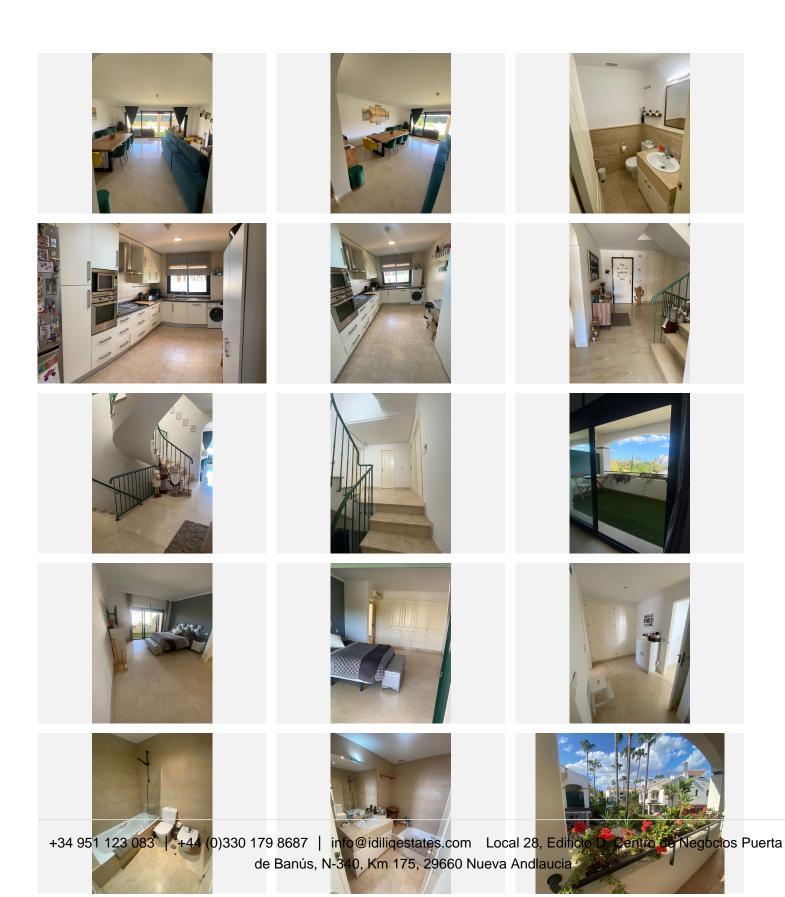

## R4849066

Estepona

REF# R4849066 659,000 €

| BEDS | BATHS | BUILT              | TERRACE |
|------|-------|--------------------|---------|
| 3    | 3     | 320 m <sup>2</sup> | 46 m²   |

!!! NEW ON THE MARKET!!! Beautiful four-story townhouse, with three large rooms, located in the La Reserva de Atalaya urbanization made up of 20 semi-detached homes. Magnificent urbanization, with two large community pools, one for the little ones and the other for adults. Lush and very well maintained gardens. Ideal to enjoy the Mediterranean climate. In addition, it is located a few kilometers from Puerto Banús and Marbella, as well as the prestigious golf courses in the area. As for nearby services, there is a playground nearby, public transport, close to the beach by car, and the proximity of a private school less than 10 kilometers away. You can also find a shopping center nearby. The urbanization is known for its tranquility and charm. Surrounded by nature and close to everything you need, it is the ideal place to enjoy a relaxed and pleasant life. In addition, the proximity to Puerto Banús and Marbella offers a wide variety of leisure options, restaurants and luxury shops. On the ground floor we will find a private parking with the capacity to store two vehicles and at the same time a storage room. The next floor is distributed by a guest toilet, an equipped kitchen and a large living-dining room that connects to a private terrace. On the next floor we find 3 large bedrooms, each room has its own private balcony, with two bathrooms. The main room has its private bathroom, while the two other rooms share the other bathroom. On the fourth floor we already find a private and sunny solarium. Some neighbors have closed it and built another room. This great opportunity