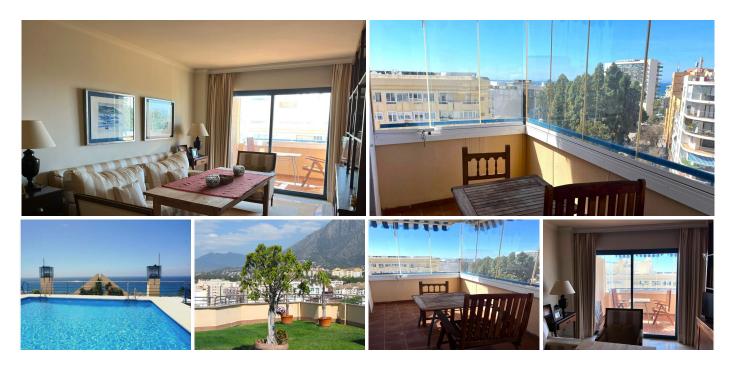

#### REF# R4687945 745.000 €

| BEDS | BATHS | BUILT  | TERRACE |
|------|-------|--------|---------|
| 3    | 3     | 139 m² | 15 m²   |

Spacious 3 bed apartment in the center of Marbella, strategically located in second line beach, in a building built in 2001 that has a communal pool on the roof with 360° panoramic views. This property is a eighth floor with southwest orientation. It has a built area of 139 m<sup>2</sup>. The apartment consists of entrance hall, a bright living room with access to a terrace with partial sea and Gibraltar views, equipped kitchen with laundry room, three bedrooms, three bathrooms, and a second terrace with mountain views with access from the master bedroom. This apartment combines the proximity to the Mediterranean Sea, the beaches and the promenade of Marbella, with the privilege of being in the heart of the city, next to the main avenue, all kinds of services, the Alameda park and the picturesque old town. It offers qualities such as Lumon glass curtains on both terraces, electric blinds in the bedrooms, air conditioning and marble floors. The apartment includes a parking space and a storage room. An opportunity the city of Marbella both for permanent or holiday home, as well as for investment thanks to its central and privileged location.