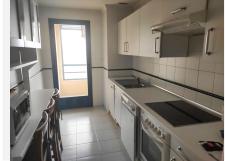

#### REF# R4687945 745.000 €

| BEDS | BATHS | BUILT  | TERRACE |
|------|-------|--------|---------|
| 3    | 3     | 139 m² | 15 m²   |

Spacious 3 bed apartment in the center of Marbella, strategically located in second line beach, in a building built in 2001 that has a communal pool on the roof with 360° panoramic views. This property is a eighth floor with southwest orientation. It has a built area of 139 m<sup>2</sup>. The apartment consists of entrance hall, a bright living room with access to a terrace with partial sea and Gibraltar views, equipped kitchen with laundry room, three bedrooms, three bathrooms, and a second terrace with mountain views with access from the master bedroom. This apartment combines the proximity to the Mediterranean Sea, the beaches and the promenade of Marbella, with the privilege of being in the heart of the city, next to the main avenue, all kinds of services, the Alameda park and the picturesque old town. It offers qualities such as Lumon glass curtains on both terraces, electric blinds in the bedrooms, air conditioning and marble floors. The apartment includes a parking space and a storage room. An opportunity the city of Marbella both for permanent or holiday home, as well as for investment thanks to its central and privileged location.