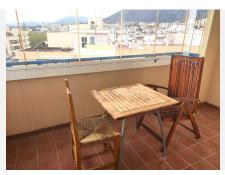

#### REF# R4687945 745.000 €

| BEDS | BATHS | BUILT  | TERRACE |
|------|-------|--------|---------|
| 3    | 3     | 139 m² | 15 m²   |

Spacious 3 bed apartment in the center of Marbella, strategically located in second line beach, in a building built in 2001 that has a communal pool on the roof with 360° panoramic views. This property is a eighth floor with southwest orientation. It has a built area of 139 m<sup>2</sup>. The apartment consists of entrance hall, a bright living room with access to a terrace with partial sea and Gibraltar views, equipped kitchen with laundry room, three bedrooms, three bathrooms, and a second terrace with mountain views with access from the master bedroom. This apartment combines the proximity to the Mediterranean Sea, the beaches and the promenade of Marbella, with the privilege of being in the heart of the city, next to the main avenue, all kinds of services, the Alameda park and the picturesque old town. It offers qualities such as Lumon glass curtains on both terraces, electric blinds in the bedrooms, air conditioning and marble floors. The apartment includes a parking space and a storage room. An opportunity the city of Marbella both for permanent or holiday home, as well as for investment thanks to its central and privileged location.