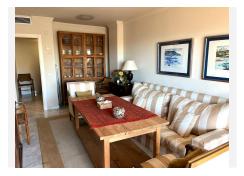

#### REF# R4687945 745.000 €

| BEDS | BATHS | BUILT  | TERRACE |
|------|-------|--------|---------|
| 3    | 3     | 139 m² | 15 m²   |

Spacious 3 bed apartment in the center of Marbella, strategically located in second line beach, in a building built in 2001 that has a communal pool on the roof with 360° panoramic views. This property is a eighth floor with southwest orientation. It has a built area of 139 m<sup>2</sup>. The apartment consists of entrance hall, a bright living room with access to a terrace with partial sea and Gibraltar views, equipped kitchen with laundry room, three bedrooms, three bathrooms, and a second terrace with mountain views with access from the master bedroom. This apartment combines the proximity to the Mediterranean Sea, the beaches and the promenade of Marbella, with the privilege of being in the heart of the city, next to the main avenue, all kinds of services, the Alameda park and the picturesque old town. It offers qualities such as Lumon glass curtains on both terraces, electric blinds in the bedrooms, air conditioning and marble floors. The apartment includes a parking space and a storage room. An opportunity the city of Marbella both for permanent or holiday home, as well as for investment thanks to its central and privileged location.