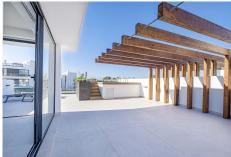

## R4830358 Cabopino

REF# R4830358 995.000 €

| BEDS | BATHS | BUILT  | TERRACE |
|------|-------|--------|---------|
| 2    | 2     | 142 m² | 149 m²  |

Luxurious 2-bedroom penthouse in Cabopino with extensive outdoor space including a solarium with private pool. Impeccably finished with high-quality materials, this impressive property offers a large open plan kitchen, dining and living area which benefits from an abundance of natural light. The living area opens directly onto a large private terrace offering views of the sea as well as of the beautifully designed community pool and gardens with wooden walkways and a tranquil water feature running the entire length of the urbanisation. From the interior of the apartment you have access to a large solarium with its own private plunge pool and plenty of space to create separate sitting, dining and sunbathing areas. The property comes with two underground parking spaces with a charging port for electrical vehicles and a large storage room. In addition to the elegant pool area, the urbanisation offers a well equipped gymnasium as well as a spa with jacuzzis and a sauna. Situated in an elevated position in Cabopino's Artola Alta, the property is less than 2 kilometres from Cabopino's port and its adjacent beaches. Malaga's international airport is less than 30 minutes away and Marbella's picturesque old town can be reached in under 20 minutes. Contact us today to receive further information and to arrange a viewing either in person or via video call.