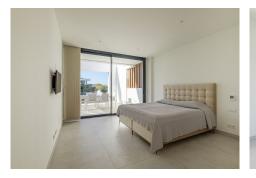

## R4830358 Cabopino

REF# R4830358 995.000 €

| BEDS | BATHS | BUILT  | TERRACE |
|------|-------|--------|---------|
| 2    | 2     | 142 m² | 149 m²  |

Luxurious 2-bedroom penthouse in Cabopino with extensive outdoor space including a solarium with private pool. Impeccably finished with high-quality materials, this impressive property offers a large open plan kitchen, dining and living area which benefits from an abundance of natural light. The living area opens directly onto a large private terrace offering views of the sea as well as of the beautifully designed community pool and gardens with wooden walkways and a tranquil water feature running the entire length of the urbanisation. From the interior of the apartment you have access to a large solarium with its own private plunge pool and plenty of space to create separate sitting, dining and sunbathing areas. The property comes with two underground parking spaces with a charging port for electrical vehicles and a large storage room. In addition to the elegant pool area, the urbanisation offers a well equipped gymnasium as well as a spa with jacuzzis and a sauna. Situated in an elevated position in Cabopino's Artola Alta, the property is less than 2 kilometres from Cabopino's port and its adjacent beaches. Malaga's international airport is less than 30 minutes away and Marbella's picturesque old town can be reached in under 20 minutes. Contact us today to receive further information and to arrange a viewing either in person or via video call.