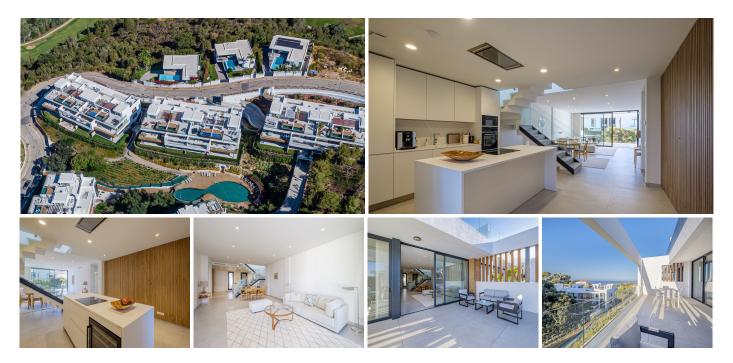

## R4830358 Cabopino

REF# R4830358 995.000 €

| BEDS | BATHS | BUILT  | TERRACE |
|------|-------|--------|---------|
| 2    | 2     | 142 m² | 149 m²  |

Luxurious 2-bedroom penthouse in Cabopino with extensive outdoor space including a solarium with private pool. Impeccably finished with high-quality materials, this impressive property offers a large open plan kitchen, dining and living area which benefits from an abundance of natural light. The living area opens directly onto a large private terrace offering views of the sea as well as of the beautifully designed community pool and gardens with wooden walkways and a tranquil water feature running the entire length of the urbanisation. From the interior of the apartment you have access to a large solarium with its own private plunge pool and plenty of space to create separate sitting, dining and sunbathing areas. The property comes with two underground parking spaces with a charging port for electrical vehicles and a large storage room. In addition to the elegant pool area, the urbanisation offers a well equipped gymnasium as well as a spa with jacuzzis and a sauna. Situated in an elevated position in Cabopino's Artola Alta, the property is less than 2 kilometres from Cabopino's port and its adjacent beaches. Malaga's international airport is less than 30 minutes away and Marbella's picturesque old town can be reached in under 20 minutes. Contact us today to receive further information and to arrange a viewing either in person or via video call.