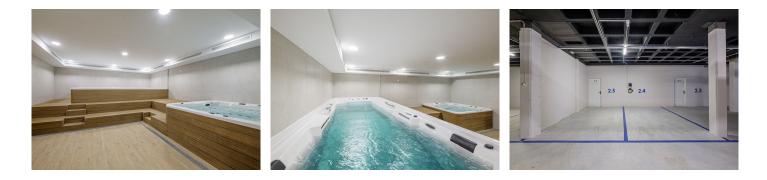

## R4830358 Cabopino

REF# R4830358 995.000 €

| BEDS | BATHS | BUILT  | TERRACE |
|------|-------|--------|---------|
| 2    | 2     | 142 m² | 149 m²  |

Luxurious 2-bedroom penthouse in Cabopino with extensive outdoor space including a solarium with private pool. Impeccably finished with high-quality materials, this impressive property offers a large open plan kitchen, dining and living area which benefits from an abundance of natural light. The living area opens directly onto a large private terrace offering views of the sea as well as of the beautifully designed community pool and gardens with wooden walkways and a tranquil water feature running the entire length of the urbanisation. From the interior of the apartment you have access to a large solarium with its own private plunge pool and plenty of space to create separate sitting, dining and sunbathing areas. The property comes with two underground parking spaces with a charging port for electrical vehicles and a large storage room. In addition to the elegant pool area, the urbanisation offers a well equipped gymnasium as well as a spa with jacuzzis and a sauna. Situated in an elevated position in Cabopino's Artola Alta, the property is less than 2 kilometres from Cabopino's port and its adjacent beaches. Malaga's international airport is less than 30 minutes away and Marbella's picturesque old town can be reached in under 20 minutes. Contact us today to receive further information and to arrange a viewing either in person or via video call.