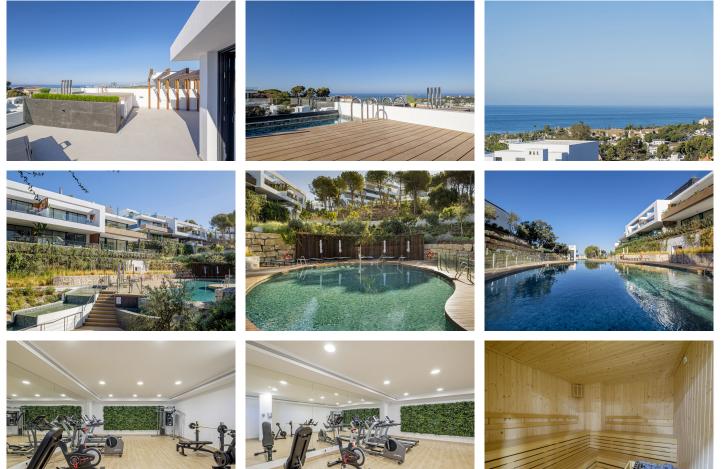

## R4830358 Cabopino

REF# R4830358 995.000 €

| BEDS | BATHS | BUILT  | TERRACE |
|------|-------|--------|---------|
| 2    | 2     | 142 m² | 149 m²  |

Luxurious 2-bedroom penthouse in Cabopino with extensive outdoor space including a solarium with private pool. Impeccably finished with high-quality materials, this impressive property offers a large open plan kitchen, dining and living area which benefits from an abundance of natural light. The living area opens directly onto a large private terrace offering views of the sea as well as of the beautifully designed community pool and gardens with wooden walkways and a tranquil water feature running the entire length of the urbanisation. From the interior of the apartment you have access to a large solarium with its own private plunge pool and plenty of space to create separate sitting, dining and sunbathing areas. The property comes with two underground parking spaces with a charging port for electrical vehicles and a large storage room. In addition to the elegant pool area, the urbanisation offers a well equipped gymnasium as well as a spa with jacuzzis and a sauna. Situated in an elevated position in Cabopino's Artola Alta, the property is less than 2 kilometres from Cabopino's port and its adjacent beaches. Malaga's international airport is less than 30 minutes away and Marbella's picturesque old town can be reached in under 20 minutes. Contact us today to receive further information and to arrange a viewing either in person or via video call.