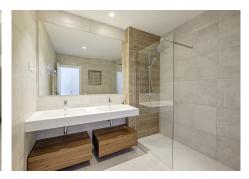

## R4830358 Cabopino

REF# R4830358 995.000 €

| BEDS | BATHS | BUILT  | TERRACE |
|------|-------|--------|---------|
| 2    | 2     | 142 m² | 149 m²  |

Luxurious 2-bedroom penthouse in Cabopino with extensive outdoor space including a solarium with private pool. Impeccably finished with high-quality materials, this impressive property offers a large open plan kitchen, dining and living area which benefits from an abundance of natural light. The living area opens directly onto a large private terrace offering views of the sea as well as of the beautifully designed community pool and gardens with wooden walkways and a tranquil water feature running the entire length of the urbanisation. From the interior of the apartment you have access to a large solarium with its own private plunge pool and plenty of space to create separate sitting, dining and sunbathing areas. The property comes with two underground parking spaces with a charging port for electrical vehicles and a large storage room. In addition to the elegant pool area, the urbanisation offers a well equipped gymnasium as well as a spa with jacuzzis and a sauna. Situated in an elevated position in Cabopino's Artola Alta, the property is less than 2 kilometres from Cabopino's port and its adjacent beaches. Malaga's international airport is less than 30 minutes away and Marbella's picturesque old town can be reached in under 20 minutes. Contact us today to receive further information and to arrange a viewing either in person or via video call.