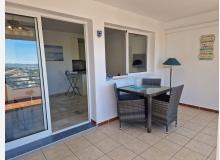

The apartment has an area of 50 m2, distributed in 1 bedroom with fitted wardrobe, renovated American kitchen, open to the living room with access to spacious interior and exterior terraces of 20 m2 with spectacular sea and mountain views