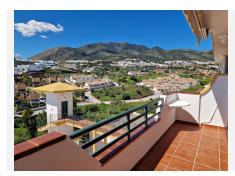

## R5009158

Benalmadena Costa

REF# R5009158 227.000 €

| BEDS | BATHS | BUILT | TERRACE |
|------|-------|-------|---------|
| 1    | 1     | 50 m² | 20 m²   |

Refurbished apartment with panoramic sea views and southwest orientation located in a private urbanization with swimming pool, communal gardens, paddle tennis court and communal parking.

The apartment has an area of 50 m2, distributed in 1 bedroom with fitted wardrobe, renovated American kitchen, open to the living room with access to spacious interior and exterior terraces of 20 m2 with spectacular sea and mountain views