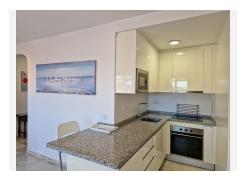

The apartment has an area of 50 m2, distributed in 1 bedroom with fitted wardrobe, renovated American kitchen, open to the living room with access to spacious interior and exterior terraces of 20 m2 with spectacular sea and mountain views