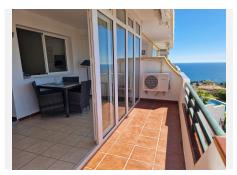

The apartment has an area of 50 m2, distributed in 1 bedroom with fitted wardrobe, renovated American kitchen, open to the living room with access to spacious interior and exterior terraces of 20 m2 with spectacular sea and mountain views