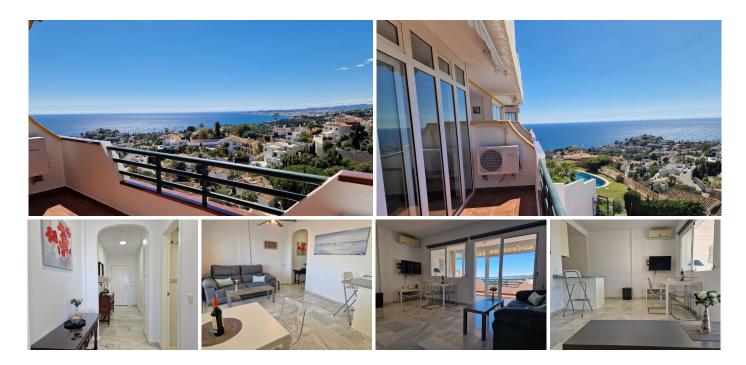

## R5009158

Benalmadena Costa

REF# R5009158 227.000 €

| BEDS | BATHS | BUILT | TERRACE |
|------|-------|-------|---------|
| 1    | 1     | 50 m² | 20 m²   |

Refurbished apartment with panoramic sea views and southwest orientation located in a private urbanization with swimming pool, communal gardens, paddle tennis court and communal parking.

The apartment has an area of 50 m2, distributed in 1 bedroom with fitted wardrobe, renovated American kitchen, open to the living room with access to spacious interior and exterior terraces of 20 m2 with spectacular sea and mountain views