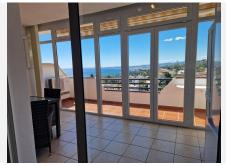

## R5009158

Benalmadena Costa

REF# R5009158 227.000 €

| BEDS | BATHS | BUILT | TERRACE |
|------|-------|-------|---------|
| 1    | 1     | 50 m² | 20 m²   |

Refurbished apartment with panoramic sea views and southwest orientation located in a private urbanization with swimming pool, communal gardens, paddle tennis court and communal parking.

The apartment has an area of 50 m2, distributed in 1 bedroom with fitted wardrobe, renovated American kitchen, open to the living room with access to spacious interior and exterior terraces of 20 m2 with spectacular sea and mountain views