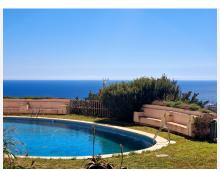

## R5009158

Benalmadena Costa

REF# R5009158 227.000 €

| BEDS | BATHS | BUILT | TERRACE |
|------|-------|-------|---------|
| 1    | 1     | 50 m² | 20 m²   |

Refurbished apartment with panoramic sea views and southwest orientation located in a private urbanization with swimming pool, communal gardens, paddle tennis court and communal parking.

The apartment has an area of 50 m2, distributed in 1 bedroom with fitted wardrobe, renovated American kitchen, open to the living room with access to spacious interior and exterior terraces of 20 m2 with spectacular sea and mountain views