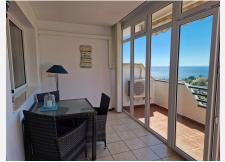

The apartment has an area of 50 m2, distributed in 1 bedroom with fitted wardrobe, renovated American kitchen, open to the living room with access to spacious interior and exterior terraces of 20 m2 with spectacular sea and mountain views