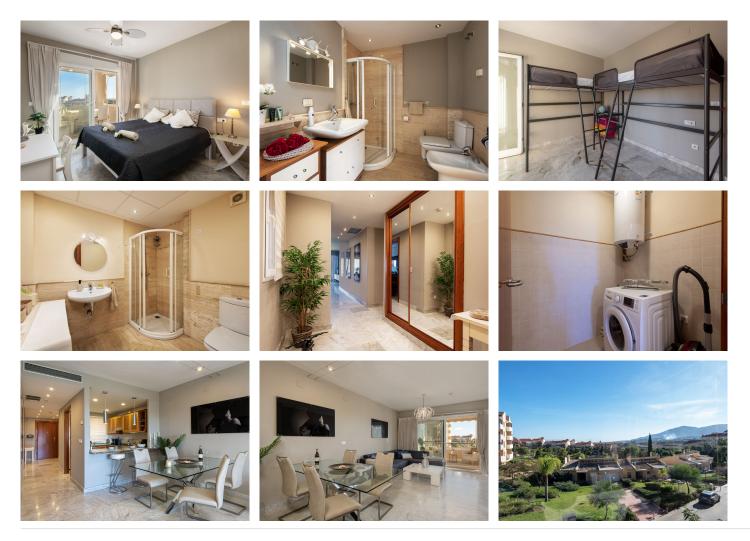

Master bedroom with fitted wardrobes, electric shutter and a luxurious en-suite bathroom with bath, shower, sink, toilet and bidet. This bedroom also has access to the main terrace and you can enjoy the beautiful view from here.

+34 951 123 083 | +44 (0)330 179 8687 | info@idiliqestates.com Local 28, Edificio D, Centro de Negocios Puerta de Banús, N-340, Km 175, 29660 Nueva Andlaucia

Second bedroom, with fitted wardrobe, electric shutter and access to a private balcony with beautiful views. The second bathroom has a comfortable shower, sink and toilet. A laundry / storage room makes it complete.

The apartment is equipped with central air conditioning hot-cold and an electric boiler for hot water. Extra: many fitted wardrobes in the entrance and hallways Comes with 1 parking space and 1 storage in the underground garage.