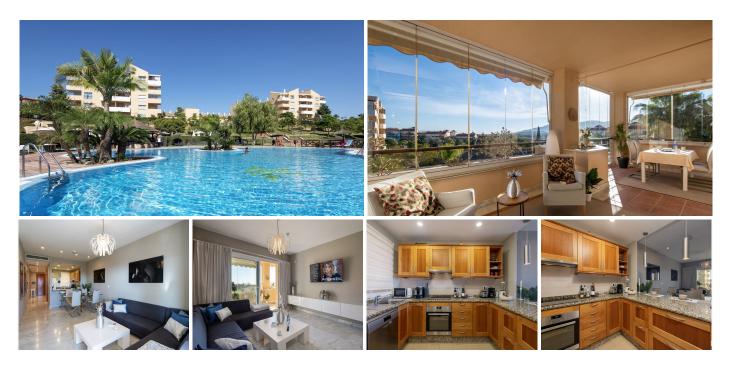

## Alhaurín de la Torre

REF# R5014288 299.000 €

| BEDS | BATHS | BUILT  | TERRACE |
|------|-------|--------|---------|
| 2    | 2     | 100 m² | 20 m²   |

Luxury 2-Bedroom Apartment with beautiful views in Resort Sol Andalusí – Alhaurín de la Torre. Discover this stylish and comfortable apartment in the prestigious Sol Andalusí Resort, located in Alhaurín de la Torre. This apartment offers a perfect combination of tranquility, luxury and a range of facilities, ideal for permanent living, holiday accommodation or as an investment.

Favorable layout, as follows: Entrance, spacious living room with dining area, sitting area and access to the main terrace. From the living room and terrace there are beautiful views of the surroundings and the mountains. The terrace is fully covered and equipped with Lumon glass panels, so you can enjoy the terrace all year round. The semi-open kitchen is equipped with modern appliances, fridge-freezer, dishwasher, oven, induction hob and extractor hood. Enjoy the beautiful view from the kitchen!

Master bedroom with fitted wardrobes, electric shutter and a luxurious en-suite bathroom with bath, shower, sink, toilet and bidet. This bedroom also has access to the main terrace and you can enjoy the beautiful view from here.