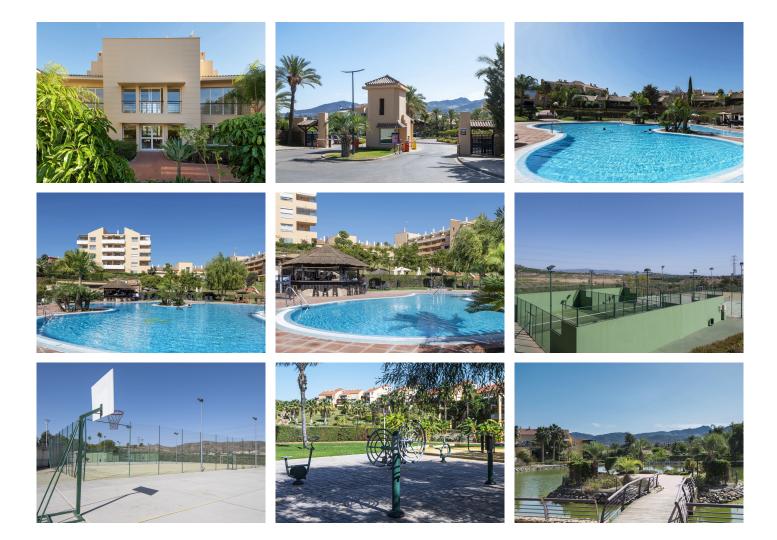

Sol Andalusi is a resort that has 2 outdoor swimming pools, a chiringuito, paddle courts and various sports facilities. A modern and gated complex with 24 hour security.

Located 5 minutes from the picturesque village of Alhaurin de la Torre and only 15 minutes by car from Málaga, the airport and the beaches of the Costa del Sol.