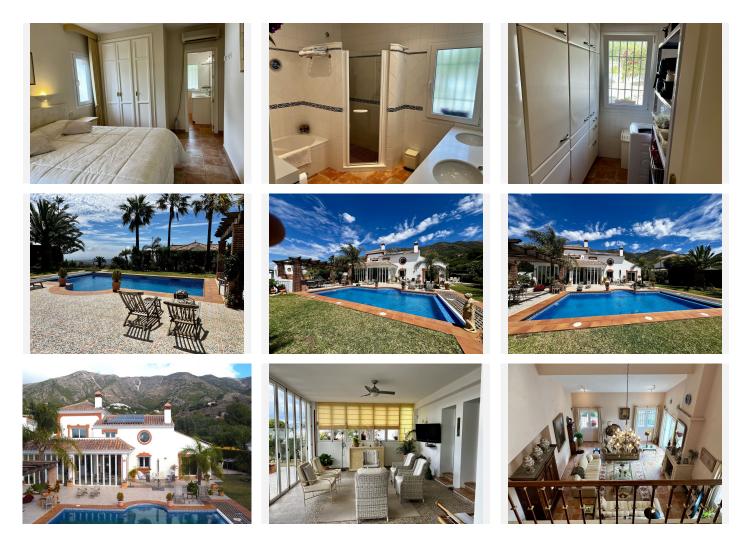

## Valtocado

REF# R4623748 770.000 €

| BEDS | BATHS | BUILT  | PLOT    |
|------|-------|--------|---------|
| 3    | 3     | 277 m² | 1350 m² |

Beautiful location on the Mijas Mountains with excellent views and privacy. This 3 bedroom villa offers so much, from the private garden with pool and various terraces. Gated, private land of 1.350m2 with a villa and separate garage. The villa entrance is a good sized hall leading direct to all rooms on the ground floor. The large lounge living dining has lots of light, is not only spacious for the size but also breathes volume by the heigh ceiling and loft-type study. The lounge has acces to the main terrace and the conservatory. A well working fire place for the colder winter evenings. The kitchen is a normal size, with appliances and space for a breakfast table. Again, access to the conservatory. On the ground floor level there are 2 bedrooms, both ensuite and one is shower the other bath and shower. Laundry room and a little storage. The elegant staircase to the first floor. Master bedroom with private terraca, large en-suite (shower and bath) and access to the study, here visual connected to the lounge. All rooms have airconditioning. Central heating (oil). Alarm installed. Solar panels for electricity. The garage is separate, is spacious for a big car and buggy / small boat /jet ski etc. Valtocado is an urbanization with villas, located 4km from Mijas Pueblo, 15 minutes drive to Fuengirola and the beach. Málaga airport can be reached in less than 30 minutes by car. Nearest villages: Mijas Pueblo, La Cala and Alhaurin el grande.