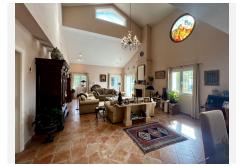

## Valtocado

REF# R4623748 770.000 €

| BEDS | BATHS | BUILT  | PLOT    |
|------|-------|--------|---------|
| 3    | 3     | 277 m² | 1350 m² |

Beautiful location on the Mijas Mountains with excellent views and privacy. This 3 bedroom villa offers so much, from the private garden with pool and various terraces. Gated, private land of 1.350m2 with a villa and separate garage. The villa entrance is a good sized hall leading direct to all rooms on the ground floor. The large lounge living dining has lots of light, is not only spacious for the size but also breathes volume by the heigh ceiling and loft-type study. The lounge has acces to the main terrace and the conservatory. A well working fire place for the colder winter evenings. The kitchen is a normal size, with appliances and space for a breakfast table. Again, access to the conservatory. On the ground floor level there are 2 bedrooms, both ensuite and one is shower the other bath and shower. Laundry room and a little storage. The elegant staircase to the first floor. Master bedroom with private terraca, large en-suite (shower and bath) and access to the study, here visual connected to the lounge. All rooms have airconditioning. Central heating (oil). Alarm installed. Solar panels for electricity. The garage is separate, is spacious for a big car and buggy / small boat /jet ski etc. Valtocado is an urbanization with villas, located 4km from Mijas Pueblo, 15 minutes drive to Fuengirola and the beach. Málaga airport can be reached in less than 30 minutes by car. Nearest villages: Mijas Pueblo, La Cala and Alhaurin el grande.