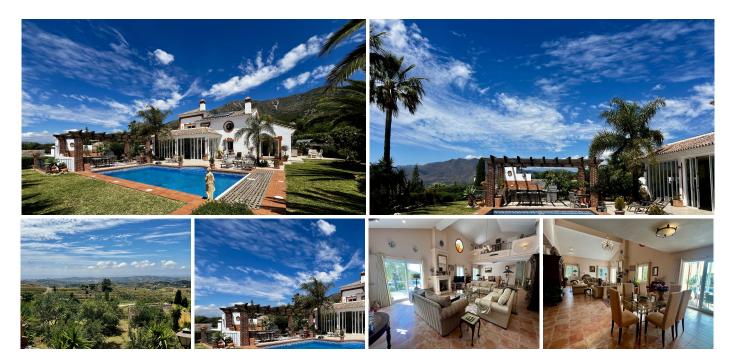

## Valtocado

REF# R4623748 770.000 €

| BEDS | BATHS | BUILT  | PLOT    |
|------|-------|--------|---------|
| 3    | 3     | 277 m² | 1350 m² |

Beautiful location on the Mijas Mountains with excellent views and privacy. This 3 bedroom villa offers so much, from the private garden with pool and various terraces. Gated, private land of 1.350m2 with a villa and separate garage. The villa entrance is a good sized hall leading direct to all rooms on the ground floor. The large lounge living dining has lots of light, is not only spacious for the size but also breathes volume by the heigh ceiling and loft-type study. The lounge has acces to the main terrace and the conservatory. A well working fire place for the colder winter evenings. The kitchen is a normal size, with appliances and space for a breakfast table. Again, access to the conservatory. On the ground floor level there are 2 bedrooms, both ensuite and one is shower the other bath and shower. Laundry room and a little storage. The elegant staircase to the first floor. Master bedroom with private terraca, large en-suite (shower and bath) and access to the study, here visual connected to the lounge. All rooms have airconditioning. Central heating (oil). Alarm installed. Solar panels for electricity. The garage is separate, is spacious for a big car and buggy / small boat /jet ski etc. Valtocado is an urbanization with villas, located 4km from Mijas Pueblo, 15 minutes drive to Fuengirola and the beach. Málaga airport can be reached in less than 30 minutes by car. Nearest villages: Mijas Pueblo, La Cala and Alhaurin el grande.