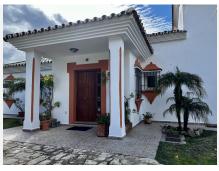

## Valtocado

REF# R4623748 770.000 €

| BEDS | BATHS | BUILT  | PLOT    |
|------|-------|--------|---------|
| 3    | 3     | 277 m² | 1350 m² |

Beautiful location on the Mijas Mountains with excellent views and privacy. This 3 bedroom villa offers so much, from the private garden with pool and various terraces. Gated, private land of 1.350m2 with a villa and separate garage. The villa entrance is a good sized hall leading direct to all rooms on the ground floor. The large lounge living dining has lots of light, is not only spacious for the size but also breathes volume by the heigh ceiling and loft-type study. The lounge has acces to the main terrace and the conservatory. A well working fire place for the colder winter evenings. The kitchen is a normal size, with appliances and space for a breakfast table. Again, access to the conservatory. On the ground floor level there are 2 bedrooms, both ensuite and one is shower the other bath and shower. Laundry room and a little storage. The elegant staircase to the first floor. Master bedroom with private terraca, large en-suite (shower and bath) and access to the study, here visual connected to the lounge. All rooms have airconditioning. Central heating (oil). Alarm installed. Solar panels for electricity. The garage is separate, is spacious for a big car and buggy / small boat /jet ski etc. Valtocado is an urbanization with villas, located 4km from Mijas Pueblo, 15 minutes drive to Fuengirola and the beach. Málaga airport can be reached in less than 30 minutes by car. Nearest villages: Mijas Pueblo, La Cala and Alhaurin el grande.