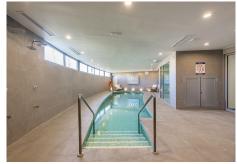

R4273546

**Q** Calanova Golf

REF# R4273546 895.000 €

| BEDS | BATHS | BUILT  | TERRACE |
|------|-------|--------|---------|
| 2    | 2.5   | 261 m² | 179 m²  |

Spectacular penthouse with solarium with panoramic views of the sea facing the Calanova golf course. The property is located in the highest portal of the complex, it enjoys the best views and privacy. The penthouse with a 180m2 terrace and solarium with a lounge area, outdoor dining room from which to enjoy the best views. From the terrace you can access the solarium, the area with the most privacy and where you can set up an outdoor kitchen area with a chill out area. It has a living-dining room, an equipped open-plan kitchen, 2 bedrooms with 2 en-suite bathrooms and a guest toilet. 2 parking spaces are included with direct elevator access from the property, and a large storage room. The penthouse is designed using the best construction materials and the most modern technology on the market. It has hot/cold air conditioning controlled by the best Air Zone home automation control system, underfloor heating throughout the interior area, LED lighting, designer kitchen with NEFF appliances, dressing areas in the bedrooms and large porcelain floors. This amazing urbanization has the best common areas on the Costa del Sol, owners can enjoy an HD Home Cinema with the latest image and sound technology, gym, Premium wine cellar, social club, business centre and a complete SPA which includes a thermal area, Jacuzzi, sauna, Turkish bath and hydro massage showers. For those who like life outside, they can enjoy 2 outdoor pools, one of them infinity type with panoramic views of the sea; the other with a bar area and beach edge. It is a closed complex with a