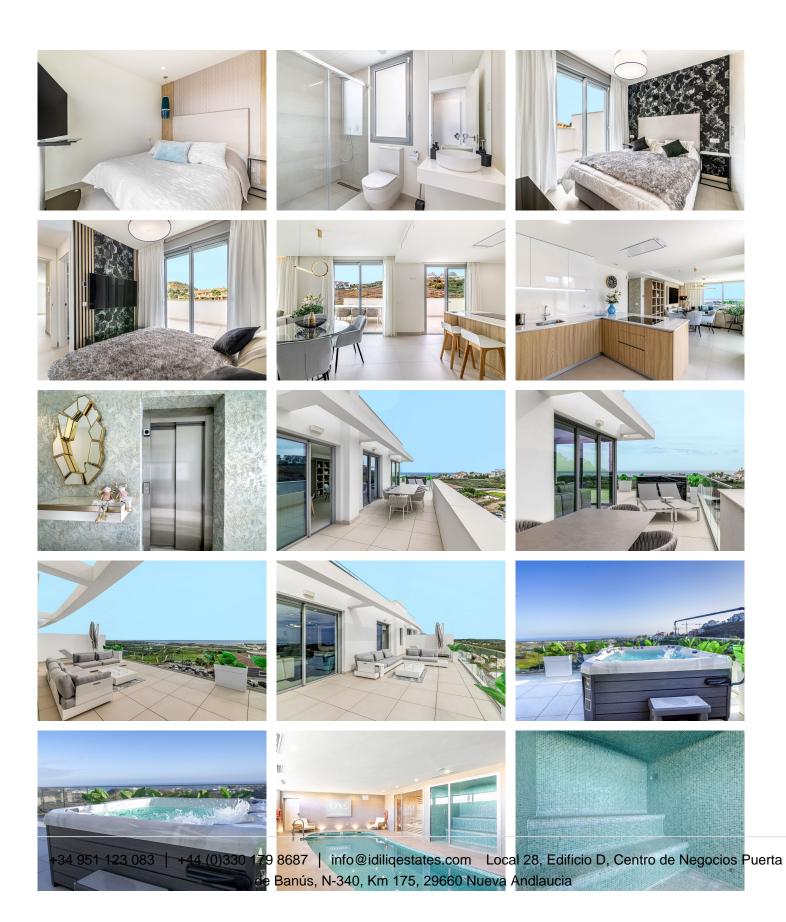

R4273546

**Q** Calanova Golf

REF# R4273546 895.000 €

| BEDS | BATHS | BUILT  | TERRACE |
|------|-------|--------|---------|
| 2    | 2.5   | 261 m² | 179 m²  |

Spectacular penthouse with solarium with panoramic views of the sea facing the Calanova golf course. The property is located in the highest portal of the complex, it enjoys the best views and privacy. The penthouse with a 180m2 terrace and solarium with a lounge area, outdoor dining room from which to enjoy the best views. From the terrace you can access the solarium, the area with the most privacy and where you can set up an outdoor kitchen area with a chill out area. It has a living-dining room, an equipped open-plan kitchen, 2 bedrooms with 2 en-suite bathrooms and a guest toilet. 2 parking spaces are included with direct elevator access from the property, and a large storage room. The penthouse is designed using the best construction materials and the most modern technology on the market. It has hot/cold air conditioning controlled by the best Air Zone home automation control system, underfloor heating throughout the interior area, LED lighting, designer kitchen with NEFF appliances, dressing areas in the bedrooms and large porcelain floors. This amazing urbanization has the best common areas on the Costa del Sol, owners can enjoy an HD Home Cinema with the latest image and sound technology, gym, Premium wine cellar, social club, business centre and a complete SPA which includes a thermal area, Jacuzzi, sauna, Turkish bath and hydro massage showers. For those who like life outside, they can enjoy 2 outdoor pools, one of them infinity type with panoramic views of the sea; the other with a bar area and beach edge. It is a closed complex with a

concierge service and security control with 24-hour surveillance cameras.