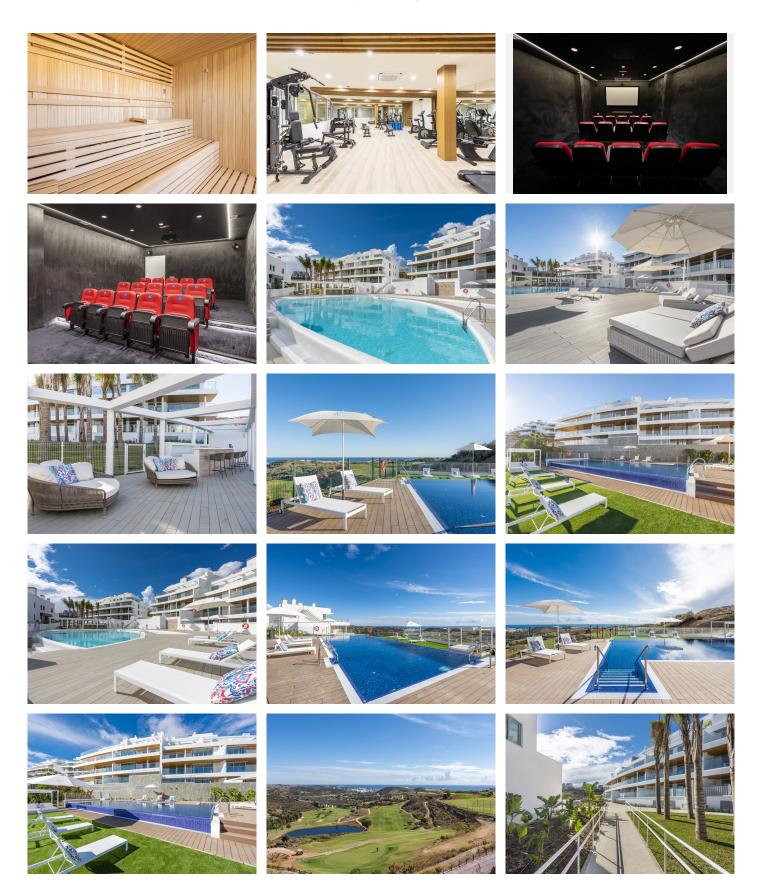

R4273546

**Q** Calanova Golf

REF# R4273546 895.000 €

| BEDS | BATHS | BUILT  | TERRACE |
|------|-------|--------|---------|
| 2    | 2.5   | 261 m² | 179 m²  |

Spectacular penthouse with solarium with panoramic views of the sea facing the Calanova golf course. The property is located in the highest portal of the complex, it enjoys the best views and privacy. The penthouse with a 180m2 terrace and solarium with a lounge area, outdoor dining room from which to enjoy the best views. From the terrace you can access the solarium, the area with the most privacy and where you can set up an outdoor kitchen area with a chill out area. It has a living-dining room, an equipped open-plan kitchen, 2 bedrooms with 2 en-suite bathrooms and a guest toilet. 2 parking spaces are included with direct elevator access from the property, and a large storage room. The penthouse is designed using the best construction materials and the most modern technology on the market. It has hot/cold air conditioning controlled by the best Air Zone home automation control system, underfloor heating throughout the interior area, LED lighting, designer kitchen with NEFF appliances, dressing areas in the bedrooms and large porcelain floors. This amazing urbanization has the best common areas on the Costa del Sol, owners can enjoy an HD Home Cinema with the latest image and sound technology, gym, Premium wine cellar, social club, business centre and a complete SPA which includes a thermal area, Jacuzzi, sauna, Turkish bath and hydro massage showers. For those who like life outside, they can enjoy 2 outdoor pools, one of them infinity type with panoramic views of the sea; the other with a bar area and beach edge. It is a closed complex with a

concierge service and security control with 24-hour surveillance cameras.