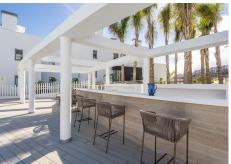

R4273546

**Q** Calanova Golf

REF# R4273546 895.000 €

| BEDS | BATHS | BUILT  | TERRACE |
|------|-------|--------|---------|
| 2    | 2.5   | 261 m² | 179 m²  |

Spectacular penthouse with solarium with panoramic views of the sea facing the Calanova golf course. The property is located in the highest portal of the complex, it enjoys the best views and privacy. The penthouse with a 180m2 terrace and solarium with a lounge area, outdoor dining room from which to enjoy the best views. From the terrace you can access the solarium, the area with the most privacy and where you can set up an outdoor kitchen area with a chill out area. It has a living-dining room, an equipped open-plan kitchen, 2 bedrooms with 2 en-suite bathrooms and a guest toilet. 2 parking spaces are included with direct elevator access from the property, and a large storage room. The penthouse is designed using the best construction materials and the most modern technology on the market. It has hot/cold air conditioning controlled by the best Air Zone home automation control system, underfloor heating throughout the interior area, LED lighting, designer kitchen with NEFF appliances, dressing areas in the bedrooms and large porcelain floors. This amazing urbanization has the best common areas on the Costa del Sol, owners can enjoy an HD Home Cinema with the latest image and sound technology, gym, Premium wine cellar, social club, business centre and a complete SPA which includes a thermal area, Jacuzzi, sauna, Turkish bath and hydro massage showers. For those who like life outside, they can enjoy 2 outdoor pools, one of them infinity type with panoramic views of the sea; the other with a bar area and beach edge. It is a closed complex with a