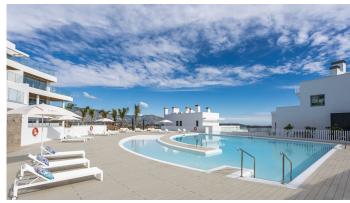

R4273546

**Q** Calanova Golf

REF# R4273546 895.000 €

| BEDS | BATHS | BUILT  | TERRACE |
|------|-------|--------|---------|
| 2    | 2.5   | 261 m² | 179 m²  |

Spectacular penthouse with solarium with panoramic views of the sea facing the Calanova golf course. The property is located in the highest portal of the complex, it enjoys the best views and privacy. The penthouse with a 180m2 terrace and solarium with a lounge area, outdoor dining room from which to enjoy the best views. From the terrace you can access the solarium, the area with the most privacy and where you can set up an outdoor kitchen area with a chill out area. It has a living-dining room, an equipped open-plan kitchen, 2 bedrooms with 2 en-suite bathrooms and a guest toilet. 2 parking spaces are included with direct elevator access from the property, and a large storage room. The penthouse is designed using the best construction materials and the most modern technology on the market. It has hot/cold air conditioning controlled by the best Air Zone home automation control system, underfloor heating throughout the interior area, LED lighting, designer kitchen with NEFF appliances, dressing areas in the bedrooms and large porcelain floors. This amazing urbanization has the best common areas on the Costa del Sol, owners can enjoy an HD Home Cinema with the latest image and sound technology, gym, Premium wine cellar, social club, business centre and a complete SPA which includes a thermal area, Jacuzzi, sauna, Turkish bath and hydro massage showers. For those who like life outside, they can enjoy 2 outdoor pools, one of them infinity type with panoramic views of the sea; the other with a bar area and beach edge. It is a closed complex with a