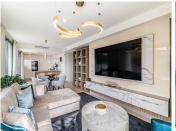

R4273546

**Q** Calanova Golf

REF# R4273546 895.000 €

| BEDS | BATHS | BUILT  | TERRACE |
|------|-------|--------|---------|
| 2    | 2.5   | 261 m² | 179 m²  |

Spectacular penthouse with solarium with panoramic views of the sea facing the Calanova golf course. The property is located in the highest portal of the complex, it enjoys the best views and privacy. The penthouse with a 180m2 terrace and solarium with a lounge area, outdoor dining room from which to enjoy the best views. From the terrace you can access the solarium, the area with the most privacy and where you can set up an outdoor kitchen area with a chill out area. It has a living-dining room, an equipped open-plan kitchen, 2 bedrooms with 2 en-suite bathrooms and a guest toilet. 2 parking spaces are included with direct elevator access from the property, and a large storage room. The penthouse is designed using the best construction materials and the most modern technology on the market. It has hot/cold air conditioning controlled by the best Air Zone home automation control system, underfloor heating throughout the interior area, LED lighting, designer kitchen with NEFF appliances, dressing areas in the bedrooms and large porcelain floors. This amazing urbanization has the best common areas on the Costa del Sol, owners can enjoy an HD Home Cinema with the latest image and sound technology, gym, Premium wine cellar, social club, business centre and a complete SPA which includes a thermal area, Jacuzzi, sauna, Turkish bath and hydro massage showers. For those who like life outside, they can enjoy 2 outdoor pools, one of them infinity type with panoramic views of the sea; the other with a bar area and beach edge. It is a closed complex with a