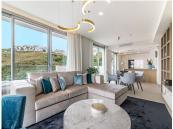

R4273546

**Q** Calanova Golf

REF# R4273546 895.000 €

| BEDS | BATHS | BUILT  | TERRACE |
|------|-------|--------|---------|
| 2    | 2.5   | 261 m² | 179 m²  |

Spectacular penthouse with solarium with panoramic views of the sea facing the Calanova golf course. The property is located in the highest portal of the complex, it enjoys the best views and privacy. The penthouse with a 180m2 terrace and solarium with a lounge area, outdoor dining room from which to enjoy the best views. From the terrace you can access the solarium, the area with the most privacy and where you can set up an outdoor kitchen area with a chill out area. It has a living-dining room, an equipped open-plan kitchen, 2 bedrooms with 2 en-suite bathrooms and a guest toilet. 2 parking spaces are included with direct elevator access from the property, and a large storage room. The penthouse is designed using the best construction materials and the most modern technology on the market. It has hot/cold air conditioning controlled by the best Air Zone home automation control system, underfloor heating throughout the interior area, LED lighting, designer kitchen with NEFF appliances, dressing areas in the bedrooms and large porcelain floors. This amazing urbanization has the best common areas on the Costa del Sol, owners can enjoy an HD Home Cinema with the latest image and sound technology, gym, Premium wine cellar, social club, business centre and a complete SPA which includes a thermal area, Jacuzzi, sauna, Turkish bath and hydro massage showers. For those who like life outside, they can enjoy 2 outdoor pools, one of them infinity type with panoramic views of the sea; the other with a bar area and beach edge. It is a closed complex with a