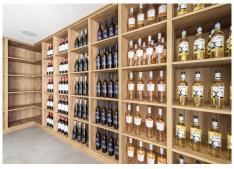

R4273546

**Q** Calanova Golf

REF# R4273546 895.000 €

| BEDS | BATHS | BUILT  | TERRACE |
|------|-------|--------|---------|
| 2    | 2.5   | 261 m² | 179 m²  |

Spectacular penthouse with solarium with panoramic views of the sea facing the Calanova golf course. The property is located in the highest portal of the complex, it enjoys the best views and privacy. The penthouse with a 180m2 terrace and solarium with a lounge area, outdoor dining room from which to enjoy the best views. From the terrace you can access the solarium, the area with the most privacy and where you can set up an outdoor kitchen area with a chill out area. It has a living-dining room, an equipped open-plan kitchen, 2 bedrooms with 2 en-suite bathrooms and a guest toilet. 2 parking spaces are included with direct elevator access from the property, and a large storage room. The penthouse is designed using the best construction materials and the most modern technology on the market. It has hot/cold air conditioning controlled by the best Air Zone home automation control system, underfloor heating throughout the interior area, LED lighting, designer kitchen with NEFF appliances, dressing areas in the bedrooms and large porcelain floors. This amazing urbanization has the best common areas on the Costa del Sol, owners can enjoy an HD Home Cinema with the latest image and sound technology, gym, Premium wine cellar, social club, business centre and a complete SPA which includes a thermal area, Jacuzzi, sauna, Turkish bath and hydro massage showers. For those who like life outside, they can enjoy 2 outdoor pools, one of them infinity type with panoramic views of the sea; the other with a bar area and beach edge. It is a closed complex with a