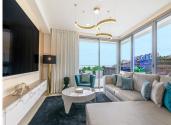

R4273546

**Q** Calanova Golf

REF# R4273546 895.000 €

| BEDS | BATHS | BUILT  | TERRACE |
|------|-------|--------|---------|
| 2    | 2.5   | 261 m² | 179 m²  |

Spectacular penthouse with solarium with panoramic views of the sea facing the Calanova golf course. The property is located in the highest portal of the complex, it enjoys the best views and privacy. The penthouse with a 180m2 terrace and solarium with a lounge area, outdoor dining room from which to enjoy the best views. From the terrace you can access the solarium, the area with the most privacy and where you can set up an outdoor kitchen area with a chill out area. It has a living-dining room, an equipped open-plan kitchen, 2 bedrooms with 2 en-suite bathrooms and a guest toilet. 2 parking spaces are included with direct elevator access from the property, and a large storage room. The penthouse is designed using the best construction materials and the most modern technology on the market. It has hot/cold air conditioning controlled by the best Air Zone home automation control system, underfloor heating throughout the interior area, LED lighting, designer kitchen with NEFF appliances, dressing areas in the bedrooms and large porcelain floors. This amazing urbanization has the best common areas on the Costa del Sol, owners can enjoy an HD Home Cinema with the latest image and sound technology, gym, Premium wine cellar, social club, business centre and a complete SPA which includes a thermal area, Jacuzzi, sauna, Turkish bath and hydro massage showers. For those who like life outside, they can enjoy 2 outdoor pools, one of them infinity type with panoramic views of the sea; the other with a bar area and beach edge. It is a closed complex with a