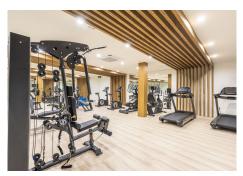

R4273546

**Q** Calanova Golf

REF# R4273546 895.000 €

| BEDS | BATHS | BUILT  | TERRACE |
|------|-------|--------|---------|
| 2    | 2.5   | 261 m² | 179 m²  |

Spectacular penthouse with solarium with panoramic views of the sea facing the Calanova golf course. The property is located in the highest portal of the complex, it enjoys the best views and privacy. The penthouse with a 180m2 terrace and solarium with a lounge area, outdoor dining room from which to enjoy the best views. From the terrace you can access the solarium, the area with the most privacy and where you can set up an outdoor kitchen area with a chill out area. It has a living-dining room, an equipped open-plan kitchen, 2 bedrooms with 2 en-suite bathrooms and a guest toilet. 2 parking spaces are included with direct elevator access from the property, and a large storage room. The penthouse is designed using the best construction materials and the most modern technology on the market. It has hot/cold air conditioning controlled by the best Air Zone home automation control system, underfloor heating throughout the interior area, LED lighting, designer kitchen with NEFF appliances, dressing areas in the bedrooms and large porcelain floors. This amazing urbanization has the best common areas on the Costa del Sol, owners can enjoy an HD Home Cinema with the latest image and sound technology, gym, Premium wine cellar, social club, business centre and a complete SPA which includes a thermal area, Jacuzzi, sauna, Turkish bath and hydro massage showers. For those who like life outside, they can enjoy 2 outdoor pools, one of them infinity type with panoramic views of the sea; the other with a bar area and beach edge. It is a closed complex with a