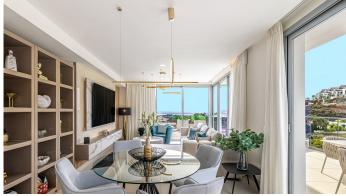

R4273546

**Q** Calanova Golf

REF# R4273546 895.000 €

| BEDS | BATHS | BUILT  | TERRACE |
|------|-------|--------|---------|
| 2    | 2.5   | 261 m² | 179 m²  |

Spectacular penthouse with solarium with panoramic views of the sea facing the Calanova golf course. The property is located in the highest portal of the complex, it enjoys the best views and privacy. The penthouse with a 180m2 terrace and solarium with a lounge area, outdoor dining room from which to enjoy the best views. From the terrace you can access the solarium, the area with the most privacy and where you can set up an outdoor kitchen area with a chill out area. It has a living-dining room, an equipped open-plan kitchen, 2 bedrooms with 2 en-suite bathrooms and a guest toilet. 2 parking spaces are included with direct elevator access from the property, and a large storage room. The penthouse is designed using the best construction materials and the most modern technology on the market. It has hot/cold air conditioning controlled by the best Air Zone home automation control system, underfloor heating throughout the interior area, LED lighting, designer kitchen with NEFF appliances, dressing areas in the bedrooms and large porcelain floors. This amazing urbanization has the best common areas on the Costa del Sol, owners can enjoy an HD Home Cinema with the latest image and sound technology, gym, Premium wine cellar, social club, business centre and a complete SPA which includes a thermal area, Jacuzzi, sauna, Turkish bath and hydro massage showers. For those who like life outside, they can enjoy 2 outdoor pools, one of them infinity type with panoramic views of the sea; the other with a bar area and beach edge. It is a closed complex with a