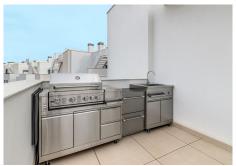

R4273546

**Q** Calanova Golf

REF# R4273546 895.000 €

| BEDS | BATHS | BUILT  | TERRACE |
|------|-------|--------|---------|
| 2    | 2.5   | 261 m² | 179 m²  |

Spectacular penthouse with solarium with panoramic views of the sea facing the Calanova golf course. The property is located in the highest portal of the complex, it enjoys the best views and privacy. The penthouse with a 180m2 terrace and solarium with a lounge area, outdoor dining room from which to enjoy the best views. From the terrace you can access the solarium, the area with the most privacy and where you can set up an outdoor kitchen area with a chill out area. It has a living-dining room, an equipped open-plan kitchen, 2 bedrooms with 2 en-suite bathrooms and a guest toilet. 2 parking spaces are included with direct elevator access from the property, and a large storage room. The penthouse is designed using the best construction materials and the most modern technology on the market. It has hot/cold air conditioning controlled by the best Air Zone home automation control system, underfloor heating throughout the interior area, LED lighting, designer kitchen with NEFF appliances, dressing areas in the bedrooms and large porcelain floors. This amazing urbanization has the best common areas on the Costa del Sol, owners can enjoy an HD Home Cinema with the latest image and sound technology, gym, Premium wine cellar, social club, business centre and a complete SPA which includes a thermal area, Jacuzzi, sauna, Turkish bath and hydro massage showers. For those who like life outside, they can enjoy 2 outdoor pools, one of them infinity type with panoramic views of the sea; the other with a bar area and beach edge. It is a closed complex with a