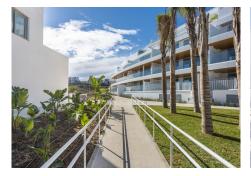

R4273546

**Q** Calanova Golf

REF# R4273546 895.000 €

| BEDS | BATHS | BUILT  | TERRACE |
|------|-------|--------|---------|
| 2    | 2.5   | 261 m² | 179 m²  |

Spectacular penthouse with solarium with panoramic views of the sea facing the Calanova golf course. The property is located in the highest portal of the complex, it enjoys the best views and privacy. The penthouse with a 180m2 terrace and solarium with a lounge area, outdoor dining room from which to enjoy the best views. From the terrace you can access the solarium, the area with the most privacy and where you can set up an outdoor kitchen area with a chill out area. It has a living-dining room, an equipped open-plan kitchen, 2 bedrooms with 2 en-suite bathrooms and a guest toilet. 2 parking spaces are included with direct elevator access from the property, and a large storage room. The penthouse is designed using the best construction materials and the most modern technology on the market. It has hot/cold air conditioning controlled by the best Air Zone home automation control system, underfloor heating throughout the interior area, LED lighting, designer kitchen with NEFF appliances, dressing areas in the bedrooms and large porcelain floors. This amazing urbanization has the best common areas on the Costa del Sol, owners can enjoy an HD Home Cinema with the latest image and sound technology, gym, Premium wine cellar, social club, business centre and a complete SPA which includes a thermal area, Jacuzzi, sauna, Turkish bath and hydro massage showers. For those who like life outside, they can enjoy 2 outdoor pools, one of them infinity type with panoramic views of the sea; the other with a bar area and beach edge. It is a closed complex with a