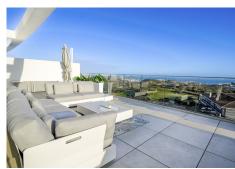

R4273546

**Q** Calanova Golf

REF# R4273546 895.000 €

| BEDS | BATHS | BUILT  | TERRACE |
|------|-------|--------|---------|
| 2    | 2.5   | 261 m² | 179 m²  |

Spectacular penthouse with solarium with panoramic views of the sea facing the Calanova golf course. The property is located in the highest portal of the complex, it enjoys the best views and privacy. The penthouse with a 180m2 terrace and solarium with a lounge area, outdoor dining room from which to enjoy the best views. From the terrace you can access the solarium, the area with the most privacy and where you can set up an outdoor kitchen area with a chill out area. It has a living-dining room, an equipped open-plan kitchen, 2 bedrooms with 2 en-suite bathrooms and a guest toilet. 2 parking spaces are included with direct elevator access from the property, and a large storage room. The penthouse is designed using the best construction materials and the most modern technology on the market. It has hot/cold air conditioning controlled by the best Air Zone home automation control system, underfloor heating throughout the interior area, LED lighting, designer kitchen with NEFF appliances, dressing areas in the bedrooms and large porcelain floors. This amazing urbanization has the best common areas on the Costa del Sol, owners can enjoy an HD Home Cinema with the latest image and sound technology, gym, Premium wine cellar, social club, business centre and a complete SPA which includes a thermal area, Jacuzzi, sauna, Turkish bath and hydro massage showers. For those who like life outside, they can enjoy 2 outdoor pools, one of them infinity type with panoramic views of the sea; the other with a bar area and beach edge. It is a closed complex with a