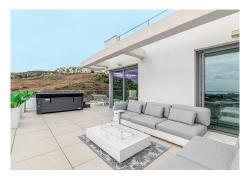

R4273546

**Q** Calanova Golf

REF# R4273546 895.000 €

| BEDS | BATHS | BUILT  | TERRACE |
|------|-------|--------|---------|
| 2    | 2.5   | 261 m² | 179 m²  |

Spectacular penthouse with solarium with panoramic views of the sea facing the Calanova golf course. The property is located in the highest portal of the complex, it enjoys the best views and privacy. The penthouse with a 180m2 terrace and solarium with a lounge area, outdoor dining room from which to enjoy the best views. From the terrace you can access the solarium, the area with the most privacy and where you can set up an outdoor kitchen area with a chill out area. It has a living-dining room, an equipped open-plan kitchen, 2 bedrooms with 2 en-suite bathrooms and a guest toilet. 2 parking spaces are included with direct elevator access from the property, and a large storage room. The penthouse is designed using the best construction materials and the most modern technology on the market. It has hot/cold air conditioning controlled by the best Air Zone home automation control system, underfloor heating throughout the interior area, LED lighting, designer kitchen with NEFF appliances, dressing areas in the bedrooms and large porcelain floors. This amazing urbanization has the best common areas on the Costa del Sol, owners can enjoy an HD Home Cinema with the latest image and sound technology, gym, Premium wine cellar, social club, business centre and a complete SPA which includes a thermal area, Jacuzzi, sauna, Turkish bath and hydro massage showers. For those who like life outside, they can enjoy 2 outdoor pools, one of them infinity type with panoramic views of the sea; the other with a bar area and beach edge. It is a closed complex with a