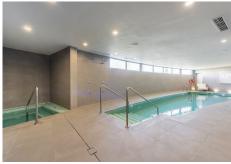

R4273546

**Q** Calanova Golf

REF# R4273546 895.000 €

| BEDS | BATHS | BUILT  | TERRACE |
|------|-------|--------|---------|
| 2    | 2.5   | 261 m² | 179 m²  |

Spectacular penthouse with solarium with panoramic views of the sea facing the Calanova golf course. The property is located in the highest portal of the complex, it enjoys the best views and privacy. The penthouse with a 180m2 terrace and solarium with a lounge area, outdoor dining room from which to enjoy the best views. From the terrace you can access the solarium, the area with the most privacy and where you can set up an outdoor kitchen area with a chill out area. It has a living-dining room, an equipped open-plan kitchen, 2 bedrooms with 2 en-suite bathrooms and a guest toilet. 2 parking spaces are included with direct elevator access from the property, and a large storage room. The penthouse is designed using the best construction materials and the most modern technology on the market. It has hot/cold air conditioning controlled by the best Air Zone home automation control system, underfloor heating throughout the interior area, LED lighting, designer kitchen with NEFF appliances, dressing areas in the bedrooms and large porcelain floors. This amazing urbanization has the best common areas on the Costa del Sol, owners can enjoy an HD Home Cinema with the latest image and sound technology, gym, Premium wine cellar, social club, business centre and a complete SPA which includes a thermal area, Jacuzzi, sauna, Turkish bath and hydro massage showers. For those who like life outside, they can enjoy 2 outdoor pools, one of them infinity type with panoramic views of the sea; the other with a bar area and beach edge. It is a closed complex with a